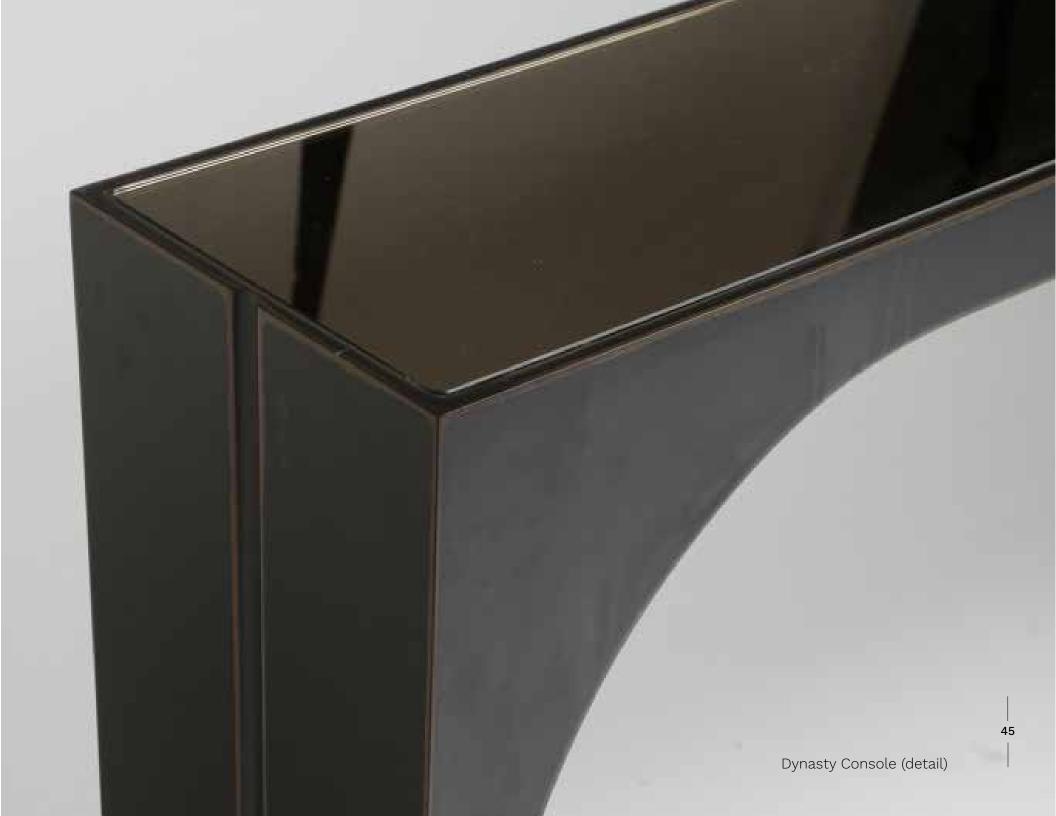

Top: Zarra Dresser Bottom: Zarra Nightstand

Top: Cassidy Dresser Bottom: Cassidy 1-drawer Nightstand

DINING

Left: Tower Side Chair Right: Shape Dining Chair

Left: Malva Dining Chair Right: Positano Arm Chair