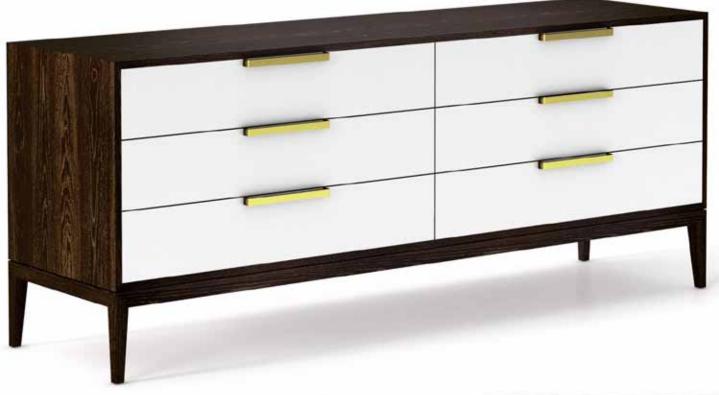

Top: Zarra Dresser Bottom: Zarra Nightstand

Top: Cassidy Dresser Bottom: Cassidy 1-drawer Nightstand

DINING

Left: Tower Side Chair Right: Shape Dining Chair

Left: Malva Dining Chair Right: Positano Arm Chair