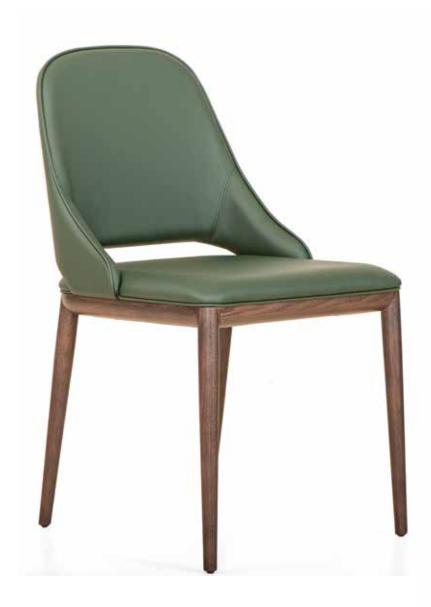

Top: Zarra Dresser Bottom: Zarra Nightstand

Top: Cassidy Dresser Bottom: Cassidy 1-drawer Nightstand

DINING

Left: Tower Side Chair Right: Shape Dining Chair

Left: Malva Dining Chair Right: Positano Arm Chair