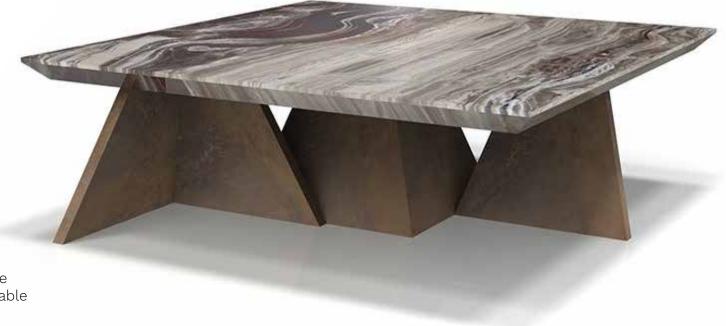

Top: Faceted Cocktail Table Bottom: Oscar Cocktail Table

Cliff Young has created luxurious furniture surrounds with HearthCabinet's cutting-edge ventless fireplaces – a collaboration that truly showcases versatility and innovation. Both models have the practical appeal of being self-contained and safely fueled by clean-burning single-use alcohol gel cartridges.