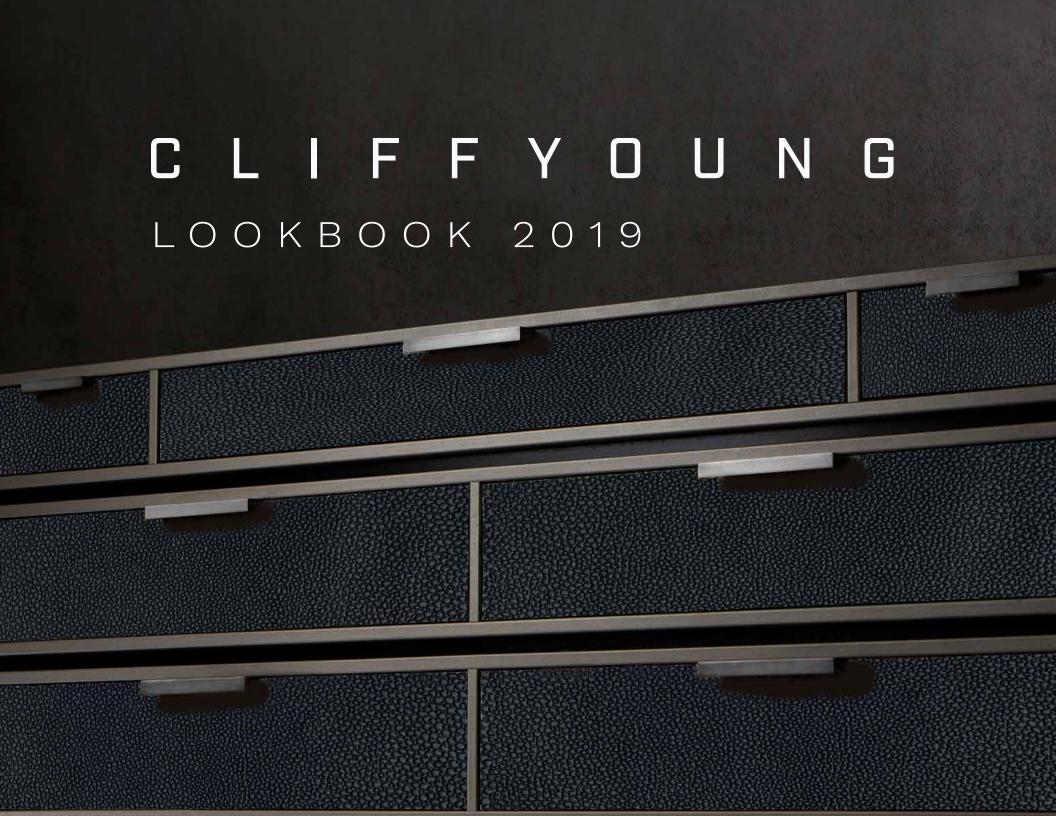

Top: Zarra Dresser Bottom: Zarra Nightstand

Top: Cassidy Dresser Bottom: Cassidy 1-drawer Nightstand

DINING

Left: Tower Side Chair Right: Shape Dining Chair

Left: Malva Dining Chair Right: Positano Arm Chair