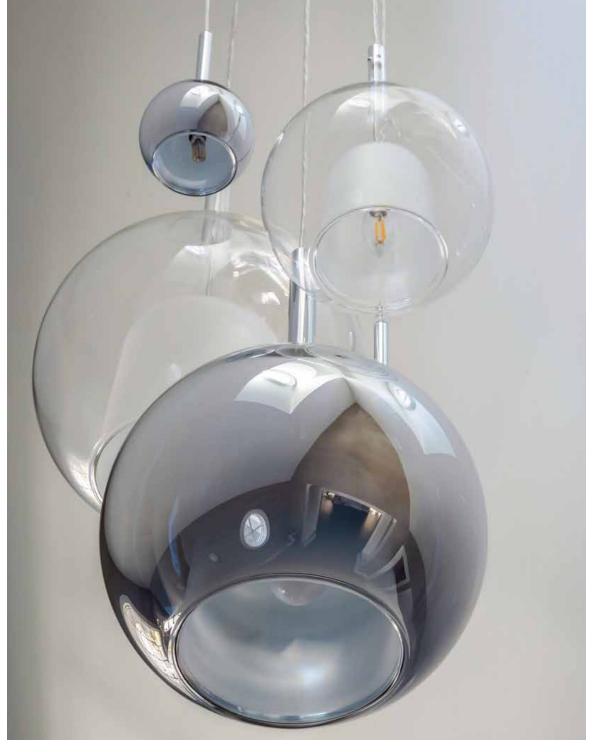

Martina Floor Lamp (detail)

Amo Pendant Lights

Top Left: Winter Rug Top Right: Hareeyo Rug Bottom: Theek Rug