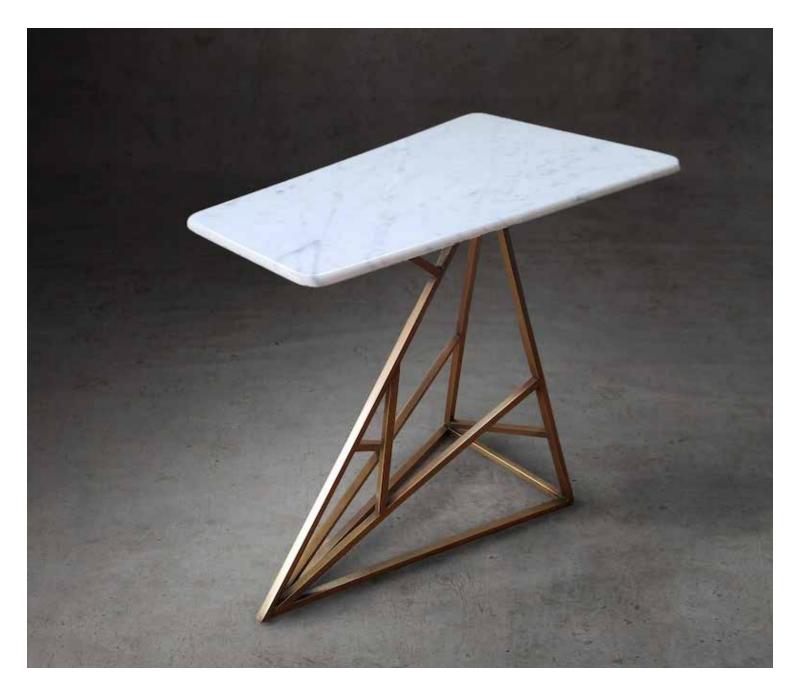

Top: Faceted Cocktail Table Bottom: Oscar Cocktail Table

Cliff Young has created luxurious furniture surrounds with HearthCabinet's cutting-edge ventless fireplaces – a collaboration that truly showcases versatility and innovation. Both models have the practical appeal of being self-contained and safely fueled by clean-burning single-use alcohol gel cartridges.