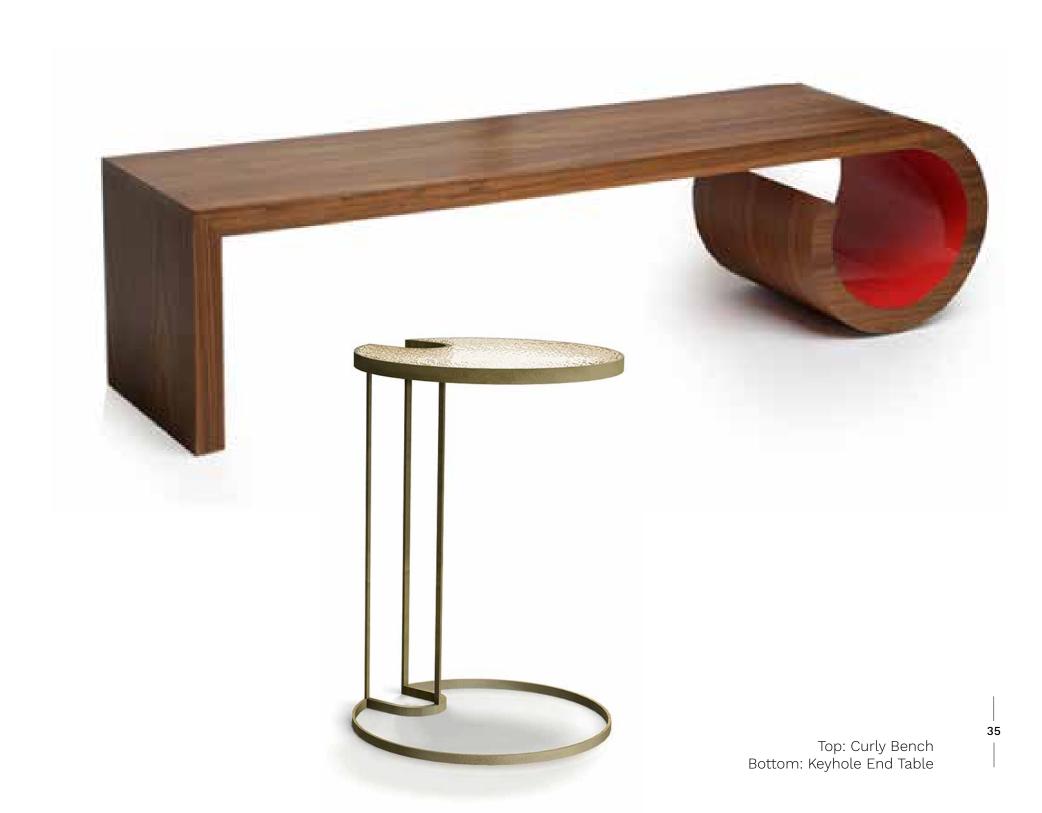

Martina Floor Lamp (detail)

Amo Pendant Lights

Top Left: Winter Rug Top Right: Hareeyo Rug Bottom: Theek Rug