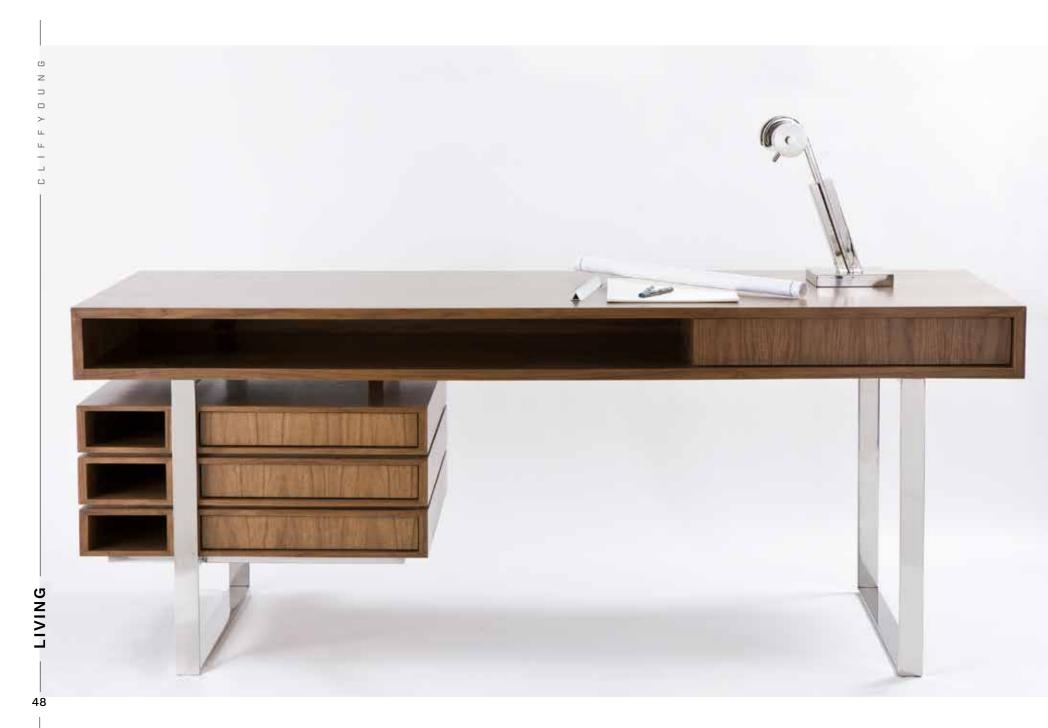

Top: Zarra Dresser Bottom: Zarra Nightstand

Top: Cassidy Dresser Bottom: Cassidy 1-drawer Nightstand

DINING

Left: Tower Side Chair Right: Shape Dining Chair

Left: Malva Dining Chair Right: Positano Arm Chair