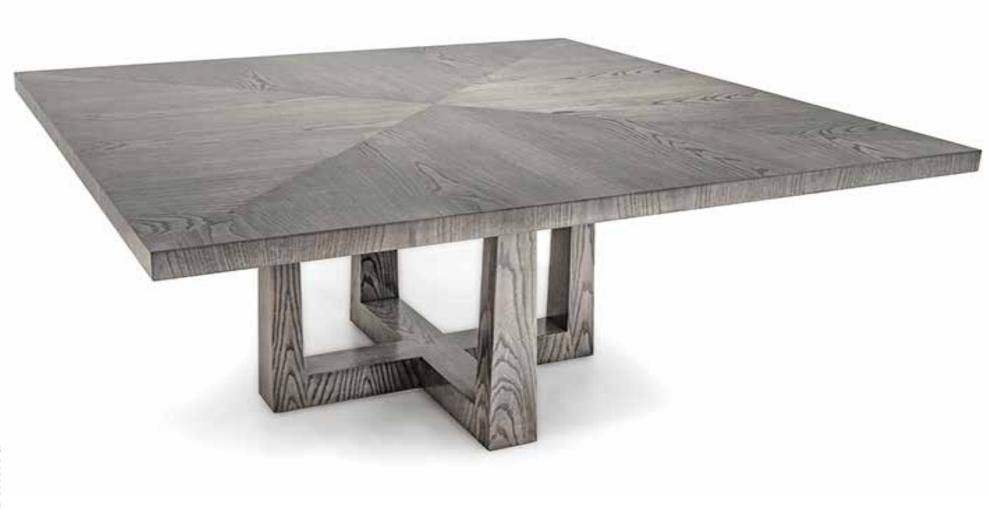

Top: Zarra Dresser Bottom: Zarra Nightstand





Top: Cassidy Dresser Bottom: Cassidy 1-drawer Nightstand



DINING











Left: Tower Side Chair Right: Shape Dining Chair

















Left: Malva Dining Chair Right: Positano Arm Chair















Signature Nobu Buffet—Honoree of Interior Design Magazine's Best of the Year Awards, Honoree of the 2016 NYCxDesign Awards, Finalist of the 2016 NYC&G Innovation in Design Award.















Top: Arrigo Cocktail Table Bottom: Triad Cocktail Table











Top: Faceted Cocktail Table Bottom: Oscar Cocktail Table





































Cliff Young has created luxurious furniture surrounds with HearthCabinet's cutting-edge ventless fireplaces – a collaboration that truly showcases versatility and innovation. Both models have the practical appeal of being self-contained and safely fueled by clean-burning single-use alcohol gel cartridges.





Martina Floor Lamp (detail)







Amo Pendant Lights