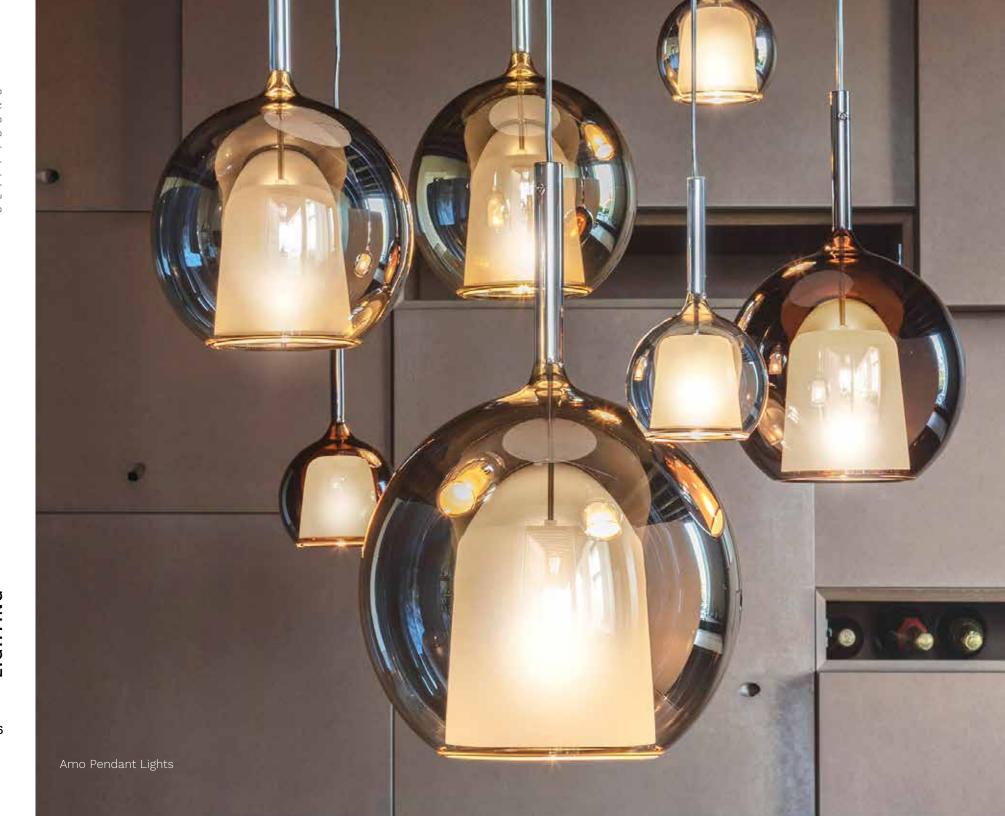

Martina Floor Lamp (detail)

Amo Pendant Lights

Top Left: Winter Rug Top Right: Hareeyo Rug Bottom: Theek Rug