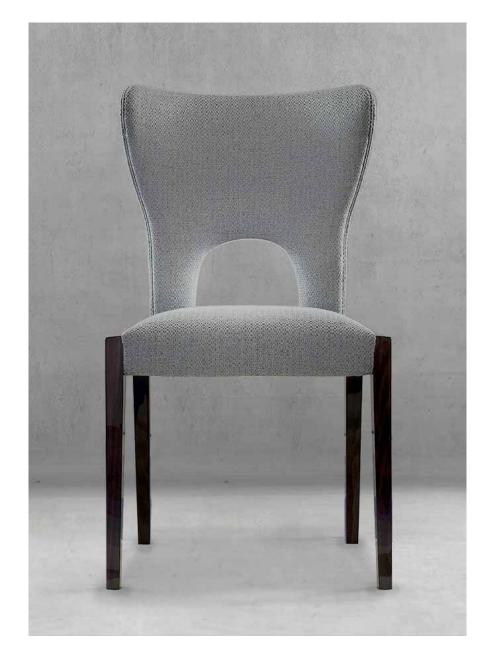

Top: Zarra Dresser Bottom: Zarra Nightstand

Top: Cassidy Dresser Bottom: Cassidy 1-drawer Nightstand

DINING

Left: Tower Side Chair Right: Shape Dining Chair

Left: Malva Dining Chair Right: Positano Arm Chair