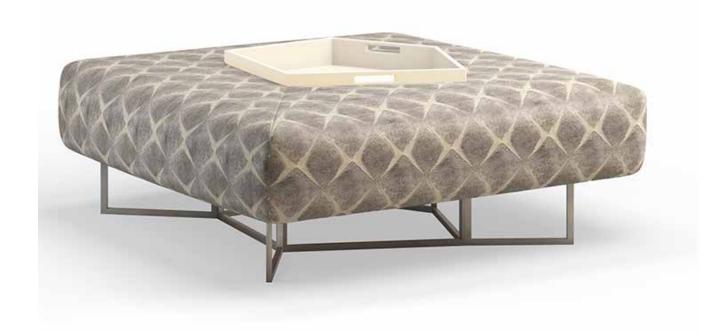

Top: Zarra Dresser Bottom: Zarra Nightstand





Top: Cassidy Dresser Bottom: Cassidy 1-drawer Nightstand



DINING











Left: Tower Side Chair Right: Shape Dining Chair

















Left: Malva Dining Chair Right: Positano Arm Chair















Signature Nobu Buffet—Honoree of Interior Design Magazine's Best of the Year Awards, Honoree of the 2016 NYCxDesign Awards, Finalist of the 2016 NYC&G Innovation in Design Award.















Top: Arrigo Cocktail Table Bottom: Triad Cocktail Table











Top: Faceted Cocktail Table Bottom: Oscar Cocktail Table





































Cliff Young has created luxurious furniture surrounds with HearthCabinet's cutting-edge ventless fireplaces – a collaboration that truly showcases versatility and innovation. Both models have the practical appeal of being self-contained and safely fueled by clean-burning single-use alcohol gel cartridges.





Martina Floor Lamp (detail)







Amo Pendant Lights







Top Left: Winter Rug Top Right: Hareeyo Rug Bottom: Theek Rug