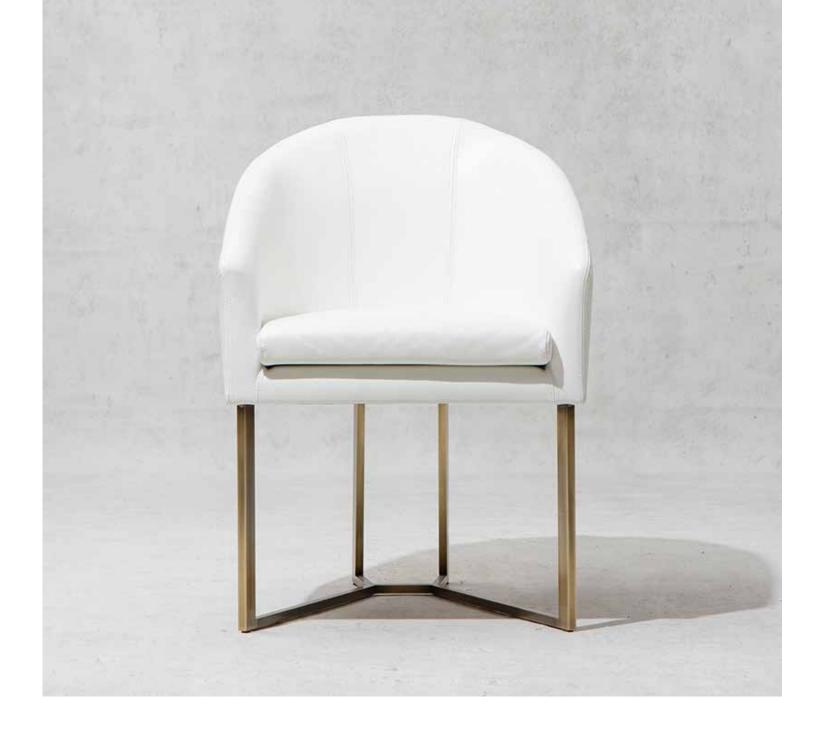

Top: Zarra Dresser Bottom: Zarra Nightstand

Top: Cassidy Dresser Bottom: Cassidy 1-drawer Nightstand

DINING

Left: Tower Side Chair Right: Shape Dining Chair

Left: Malva Dining Chair Right: Positano Arm Chair