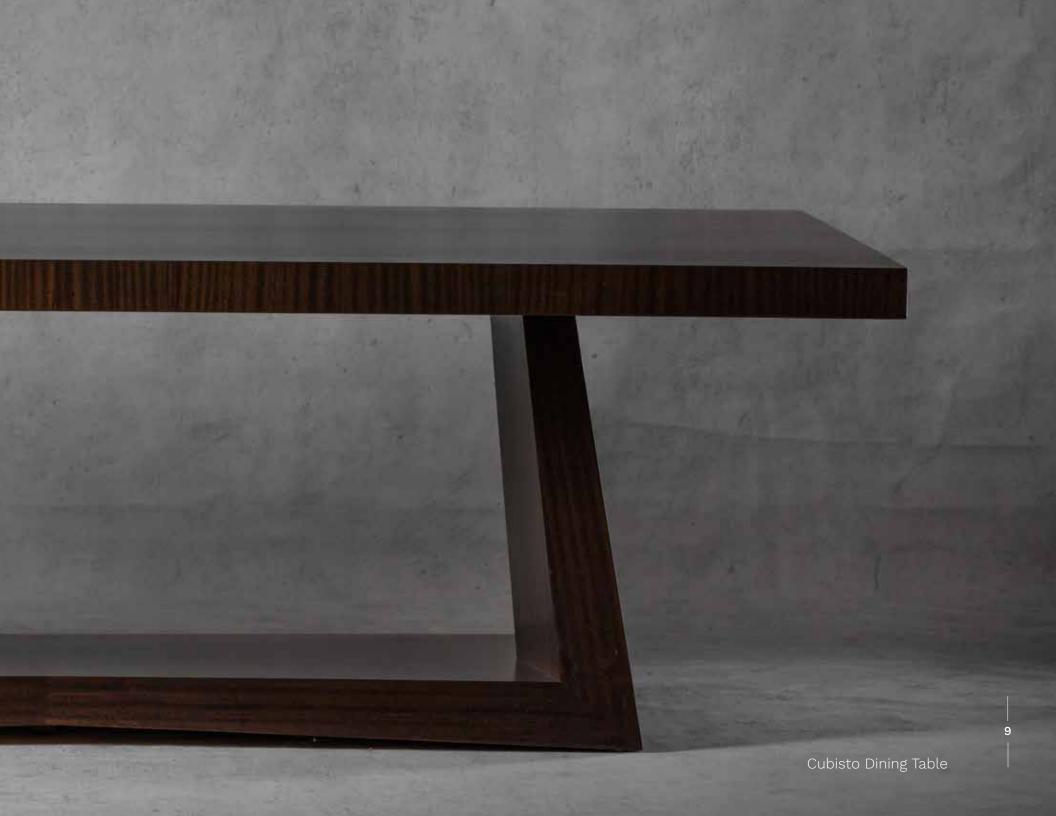

Top: Zarra Dresser Bottom: Zarra Nightstand

Top: Cassidy Dresser Bottom: Cassidy 1-drawer Nightstand

DINING

Left: Tower Side Chair Right: Shape Dining Chair

Left: Malva Dining Chair Right: Positano Arm Chair