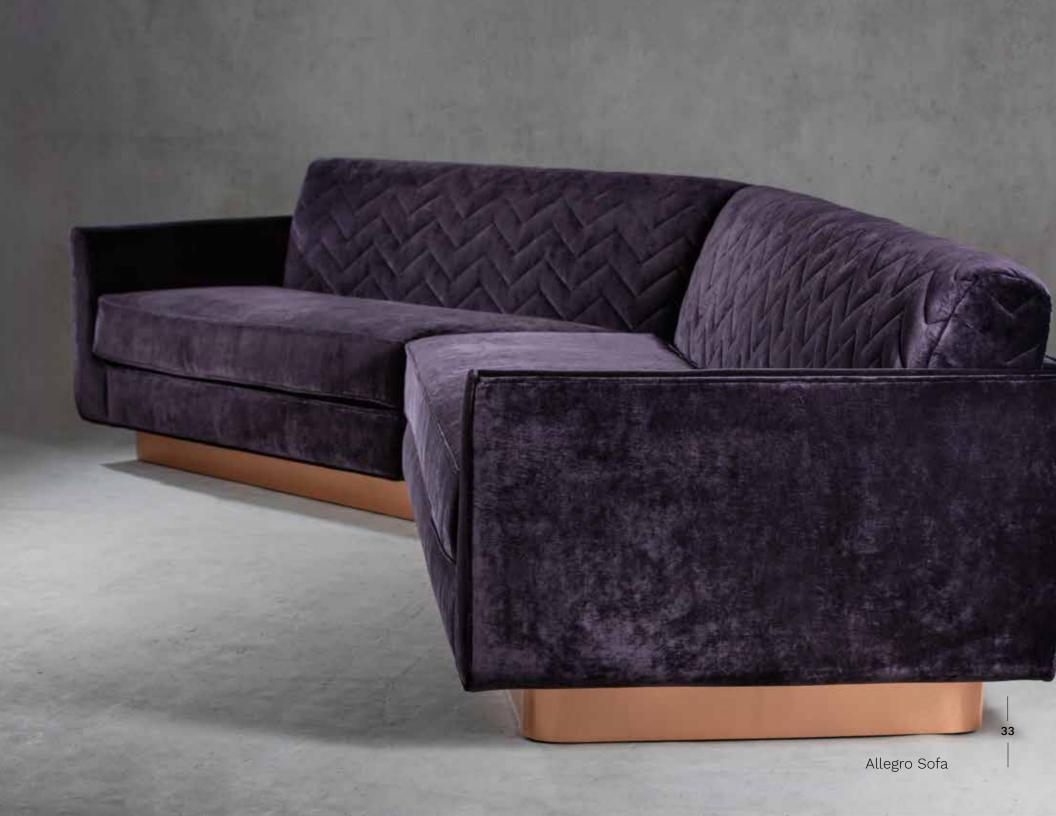

Top: Zarra Dresser Bottom: Zarra Nightstand





Top: Cassidy Dresser Bottom: Cassidy 1-drawer Nightstand



DINING











Left: Tower Side Chair Right: Shape Dining Chair

















Left: Malva Dining Chair Right: Positano Arm Chair















Signature Nobu Buffet—Honoree of Interior Design Magazine's Best of the Year Awards, Honoree of the 2016 NYCxDesign Awards, Finalist of the 2016 NYC&G Innovation in Design Award.















Top: Arrigo Cocktail Table Bottom: Triad Cocktail Table











Top: Faceted Cocktail Table Bottom: Oscar Cocktail Table





































Cliff Young has created luxurious furniture surrounds with HearthCabinet's cutting-edge ventless fireplaces – a collaboration that truly showcases versatility and innovation. Both models have the practical appeal of being self-contained and safely fueled by clean-burning single-use alcohol gel cartridges.





Martina Floor Lamp (detail)







Amo Pendant Lights







Top Left: Winter Rug Top Right: Hareeyo Rug Bottom: Theek Rug