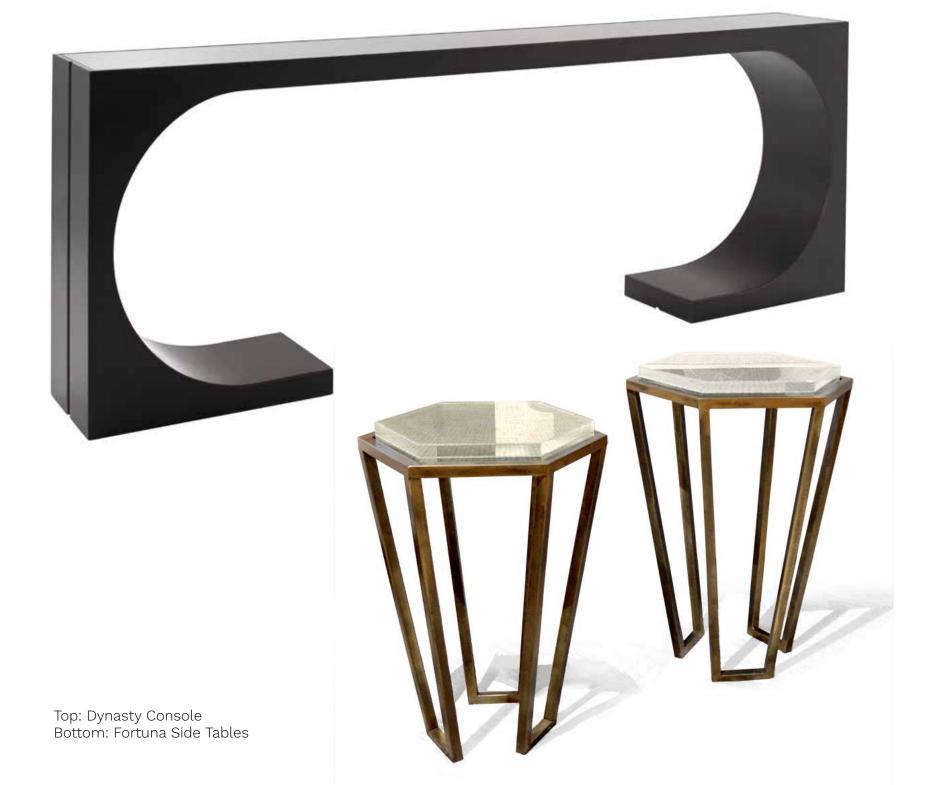

Top: Zarra Dresser Bottom: Zarra Nightstand

Top: Cassidy Dresser Bottom: Cassidy 1-drawer Nightstand

DINING

Left: Tower Side Chair Right: Shape Dining Chair

Left: Malva Dining Chair Right: Positano Arm Chair