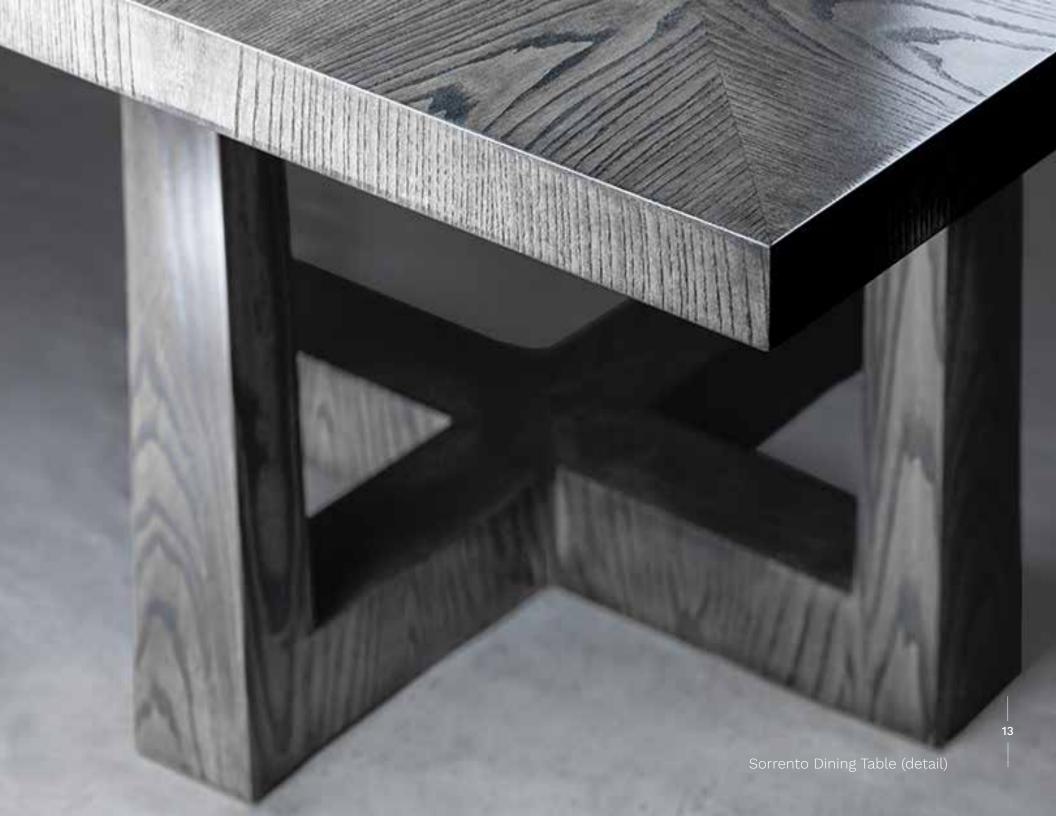

Top: Zarra Dresser Bottom: Zarra Nightstand





Top: Cassidy Dresser Bottom: Cassidy 1-drawer Nightstand



DINING











Left: Tower Side Chair Right: Shape Dining Chair

















Left: Malva Dining Chair Right: Positano Arm Chair















Signature Nobu Buffet—Honoree of Interior Design Magazine's Best of the Year Awards, Honoree of the 2016 NYCxDesign Awards, Finalist of the 2016 NYC&G Innovation in Design Award.















Top: Arrigo Cocktail Table Bottom: Triad Cocktail Table











Top: Faceted Cocktail Table Bottom: Oscar Cocktail Table





































Cliff Young has created luxurious furniture surrounds with HearthCabinet's cutting-edge ventless fireplaces – a collaboration that truly showcases versatility and innovation. Both models have the practical appeal of being self-contained and safely fueled by clean-burning single-use alcohol gel cartridges.





Martina Floor Lamp (detail)







Amo Pendant Ligh