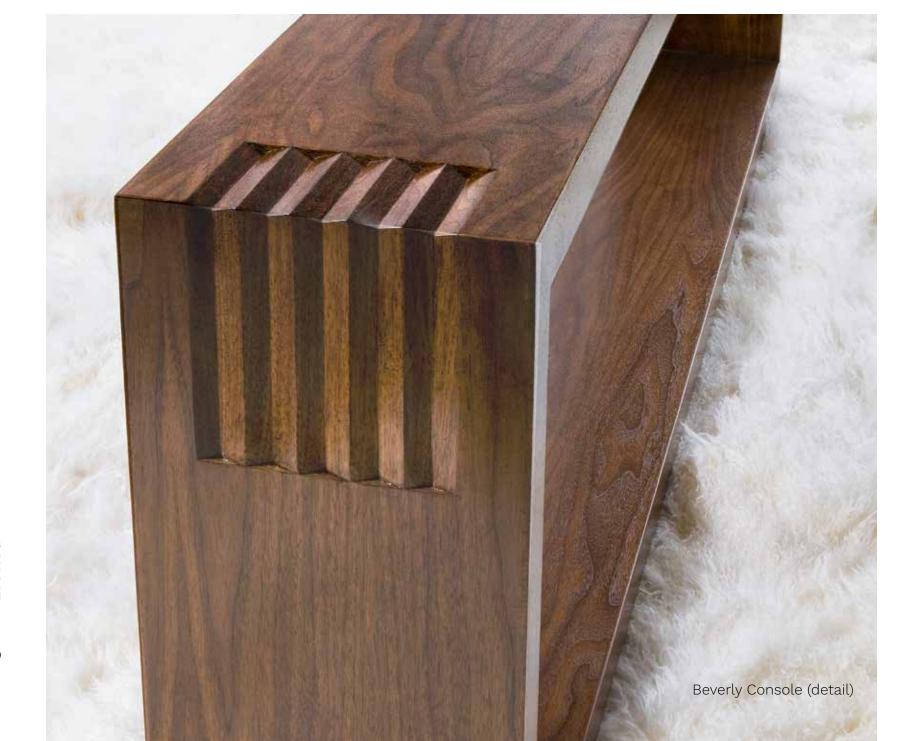

Top: Zarra Dresser Bottom: Zarra Nightstand





Top: Cassidy Dresser Bottom: Cassidy 1-drawer Nightstand



DINING











Left: Tower Side Chair Right: Shape Dining Chair

















Left: Malva Dining Chair Right: Positano Arm Chair















Signature Nobu Buffet—Honoree of Interior Design Magazine's Best of the Year Awards, Honoree of the 2016 NYCxDesign Awards, Finalist of the 2016 NYC&G Innovation in Design Award.















Top: Arrigo Cocktail Table Bottom: Triad Cocktail Table











Top: Faceted Cocktail Table Bottom: Oscar Cocktail Table





































Cliff Young has created luxurious furniture surrounds with HearthCabinet's cutting-edge ventless fireplaces – a collaboration that truly showcases versatility and innovation. Both models have the practical appeal of being self-contained and safely fueled by clean-burning single-use alcohol gel cartridges.





Martina Floor Lamp (detail)







Amo Pendant Lights







Top Left: Winter Rug Top Right: Hareeyo Rug Bottom: Theek Rug