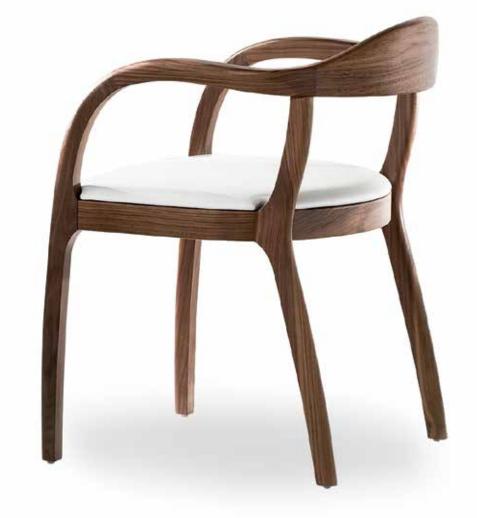

Top: Zarra Dresser Bottom: Zarra Nightstand

Top: Cassidy Dresser Bottom: Cassidy 1-drawer Nightstand

DINING

Left: Tower Side Chair Right: Shape Dining Chair

Left: Malva Dining Chair Right: Positano Arm Chair