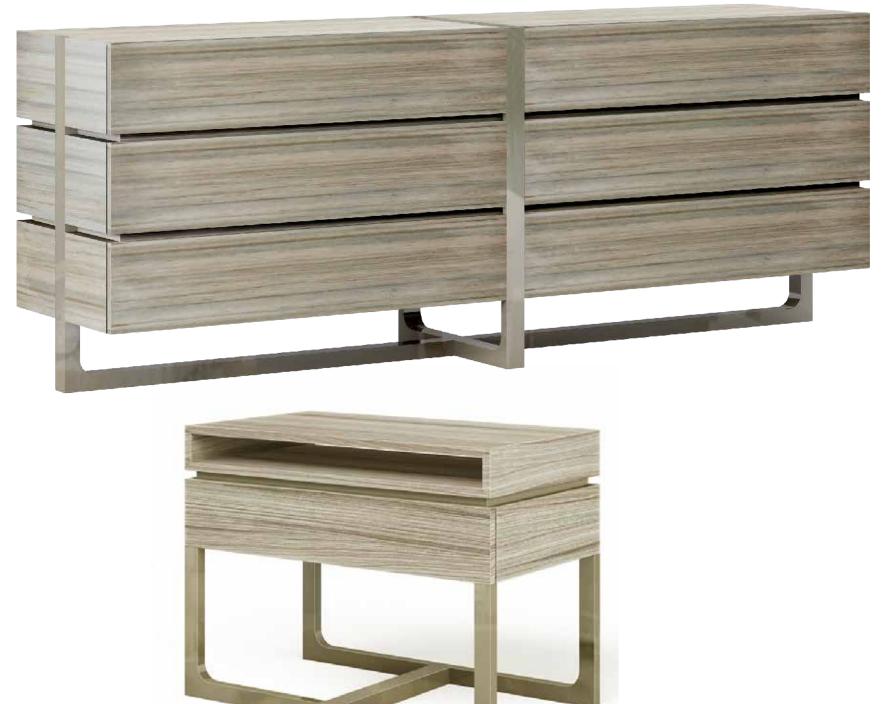

Top: Zarra Dresser Bottom: Zarra Nightstand

Top: Cassidy Dresser Bottom: Cassidy 1-drawer Nightstand

DINING

Left: Tower Side Chair Right: Shape Dining Chair

Left: Malva Dining Chair Right: Positano Arm Chair