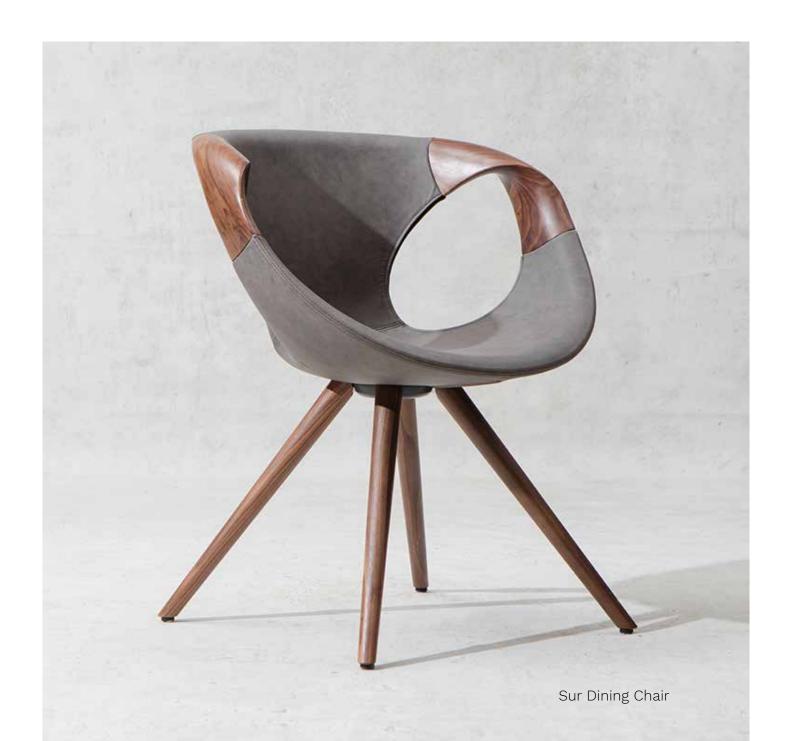

Top: Zarra Dresser Bottom: Zarra Nightstand





Top: Cassidy Dresser Bottom: Cassidy 1-drawer Nightstand



DINING











Left: Tower Side Chair Right: Shape Dining Chair

















Left: Malva Dining Chair Right: Positano Arm Chair















Signature Nobu Buffet—Honoree of Interior Design Magazine's Best of the Year Awards, Honoree of the 2016 NYCxDesign Awards, Finalist of the 2016 NYC&G Innovation in Design Award.















Top: Arrigo Cocktail Table Bottom: Triad Cocktail Table











Top: Faceted Cocktail Table Bottom: Oscar Cocktail Table





































Cliff Young has created luxurious furniture surrounds with HearthCabinet's cutting-edge ventless fireplaces – a collaboration that truly showcases versatility and innovation. Both models have the practical appeal of being self-contained and safely fueled by clean-burning single-use alcohol gel cartridges.





Martina Floor Lamp (detail)







Amo Pendant Lights







Top Left: Winter Rug Top Right: Hareeyo Rug Bottom: Theek