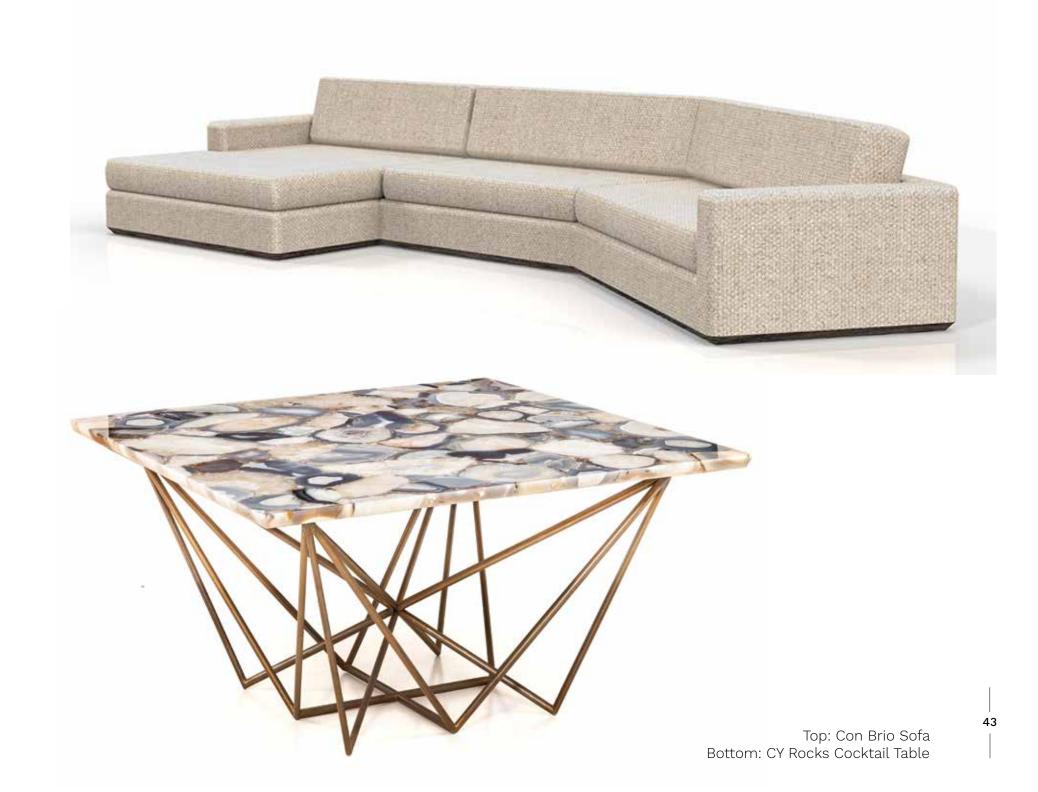

Top: Zarra Dresser Bottom: Zarra Nightstand





Top: Cassidy Dresser Bottom: Cassidy 1-drawer Nightstand



DINING











Left: Tower Side Chair Right: Shape Dining Chair

















Left: Malva Dining Chair Right: Positano Arm Chair















Signature Nobu Buffet—Honoree of Interior Design Magazine's Best of the Year Awards, Honoree of the 2016 NYCxDesign Awards, Finalist of the 2016 NYC&G Innovation in Design Award.















Top: Arrigo Cocktail Table Bottom: Triad Cocktail Table











Top: Faceted Cocktail Table Bottom: Oscar Cocktail Table





































Cliff Young has created luxurious furniture surrounds with HearthCabinet's cutting-edge ventless fireplaces – a collaboration that truly showcases versatility and innovation. Both models have the practical appeal of being self-contained and safely fueled by clean-burning single-use alcohol gel cartridges.





Martina Floor Lamp (detail)







Amo Pendant Lights







Top Left: Winter Rug Top Right: Hareeyo Rug Bottom: Theek Rug