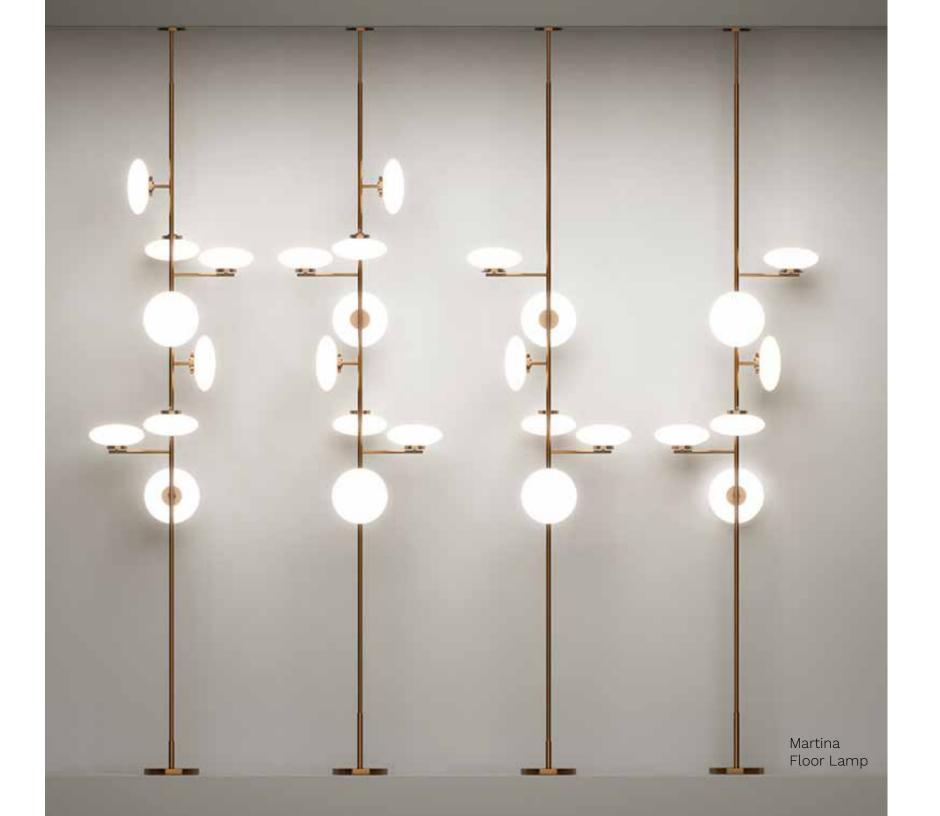

Martina Floor Lamp (detail)

Amo Pendant Lights

Top Left: Winter Rug Top Right: Hareeyo Rug Bottom: Theek Rug