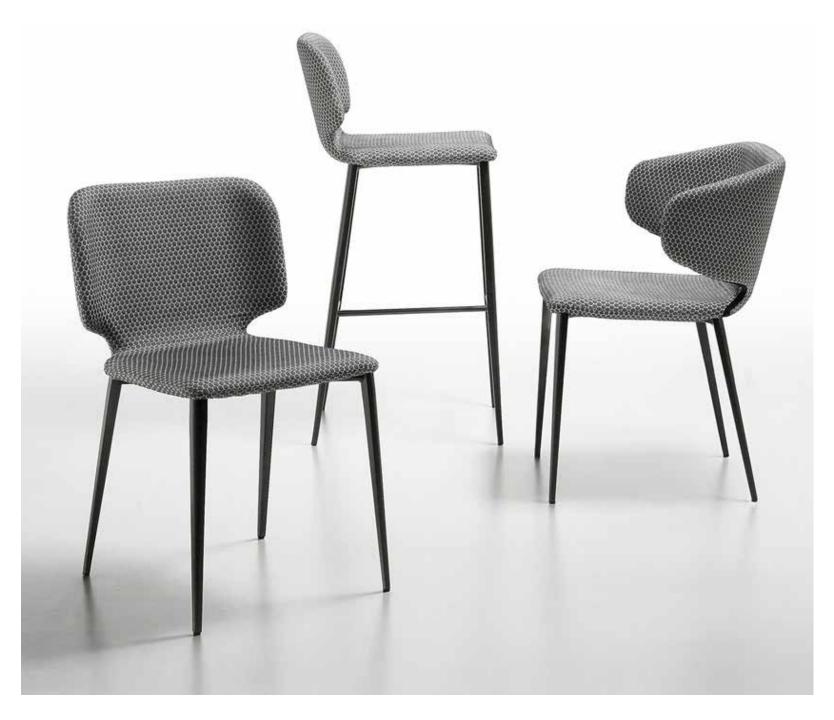

Top: Zarra Dresser Bottom: Zarra Nightstand

Top: Cassidy Dresser Bottom: Cassidy 1-drawer Nightstand

DINING

Left: Tower Side Chair Right: Shape Dining Chair

Left: Malva Dining Chair Right: Positano Arm Chair