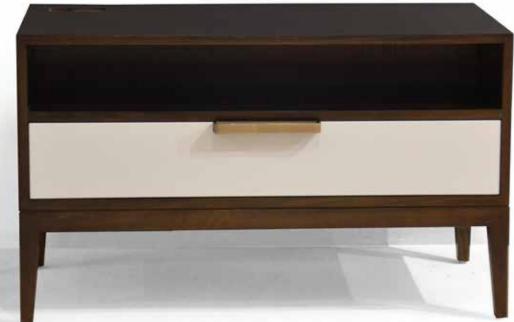

Top: Zarra Dresser Bottom: Zarra Nightstand

Top: Cassidy Dresser Bottom: Cassidy 1-drawer Nightstand

DINING

Left: Tower Side Chair Right: Shape Dining Chair

Left: Malva Dining Chair Right: Positano Arm Chair