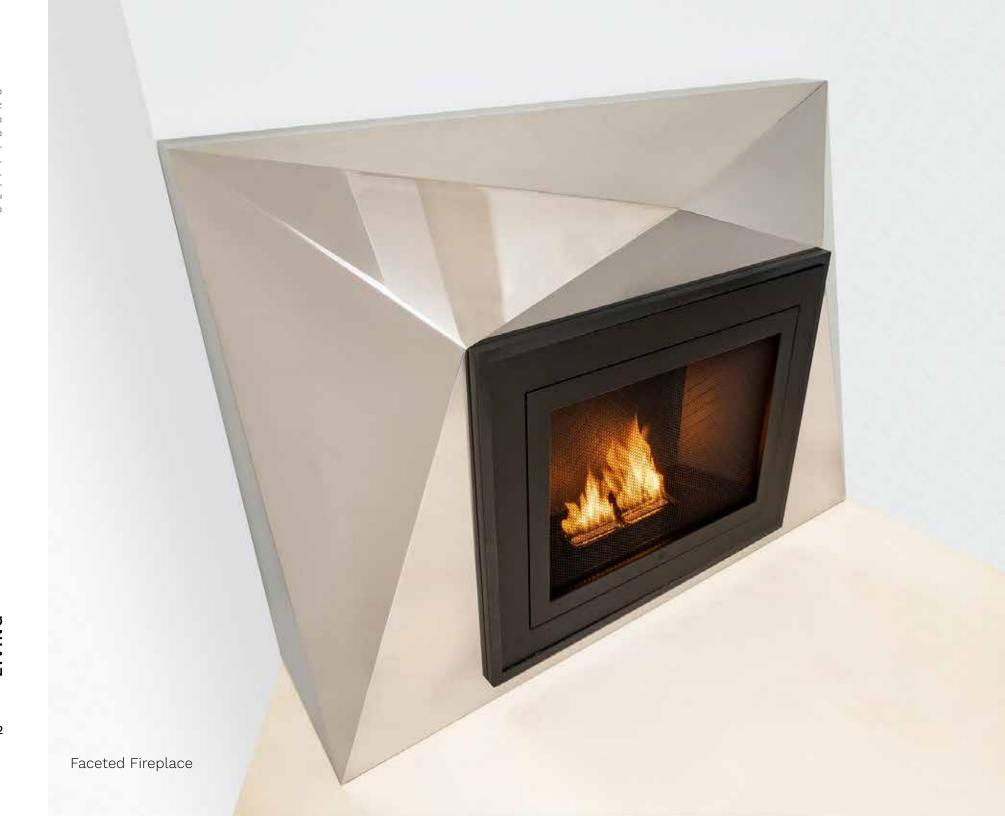

Top: Faceted Cocktail Table Bottom: Oscar Cocktail Table

Cliff Young has created luxurious furniture surrounds with HearthCabinet's cutting-edge ventless fireplaces – a collaboration that truly showcases versatility and innovation. Both models have the practical appeal of being self-contained and safely fueled by clean-burning single-use alcohol gel cartridges.