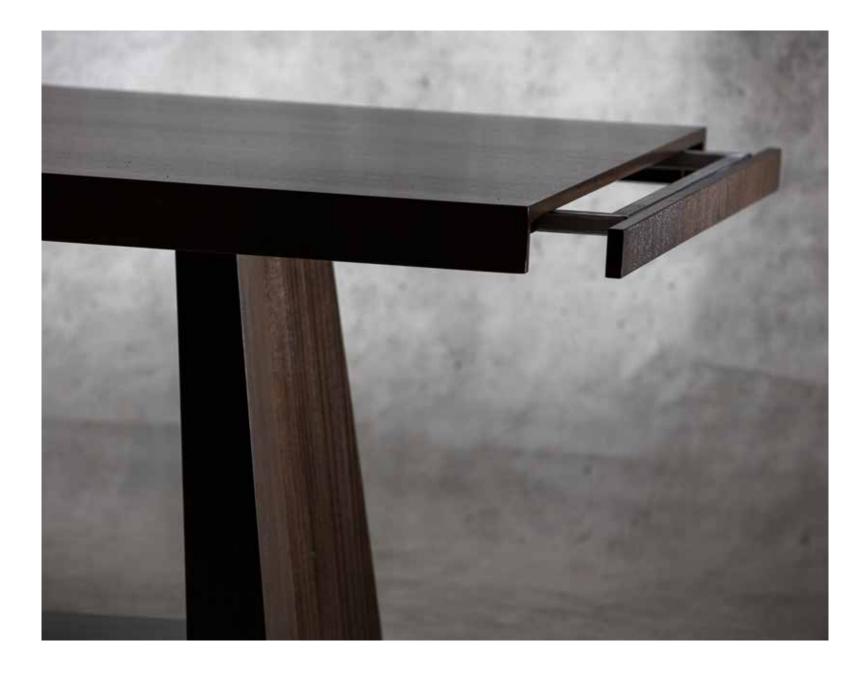

Top: Zarra Dresser Bottom: Zarra Nightstand

Top: Cassidy Dresser Bottom: Cassidy 1-drawer Nightstand

DINING

Left: Tower Side Chair Right: Shape Dining Chair

Left: Malva Dining Chair Right: Positano Arm Chair