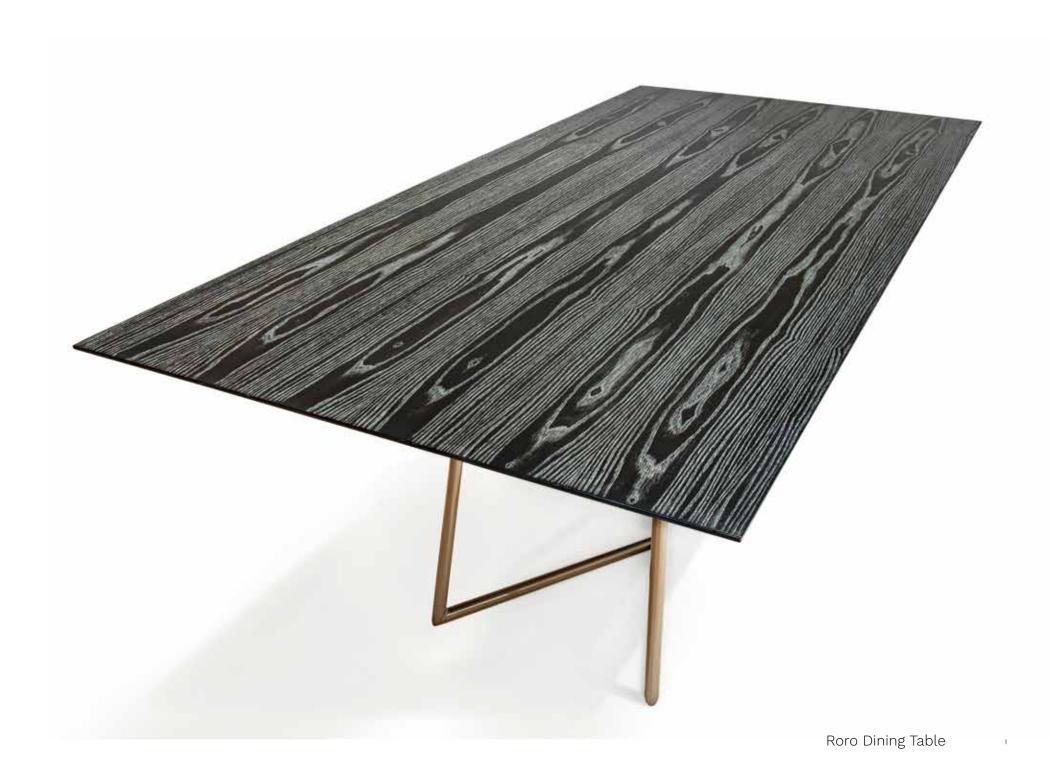

Top: Zarra Dresser Bottom: Zarra Nightstand





Top: Cassidy Dresser Bottom: Cassidy 1-drawer Nightstand



DINING











Left: Tower Side Chair Right: Shape Dining Chair

















Left: Malva Dining Chair Right: Positano Arm Chair















Signature Nobu Buffet—Honoree of Interior Design Magazine's Best of the Year Awards, Honoree of the 2016 NYCxDesign Awards, Finalist of the 2016 NYC&G Innovation in Design Award.















Top: Arrigo Cocktail Table Bottom: Triad Cocktail Table











Top: Faceted Cocktail Table Bottom: Oscar Cocktail Table





































Cliff Young has created luxurious furniture surrounds with HearthCabinet's cutting-edge ventless fireplaces – a collaboration that truly showcases versatility and innovation. Both models have the practical appeal of being self-contained and safely fueled by clean-burning single-use alcohol gel cartridges.





Martina Floor Lamp (detail)







Amo Pendant Lights







Top Left: Winter Rug Top Right: Hareeyo Rug Bottom: Theek Rug