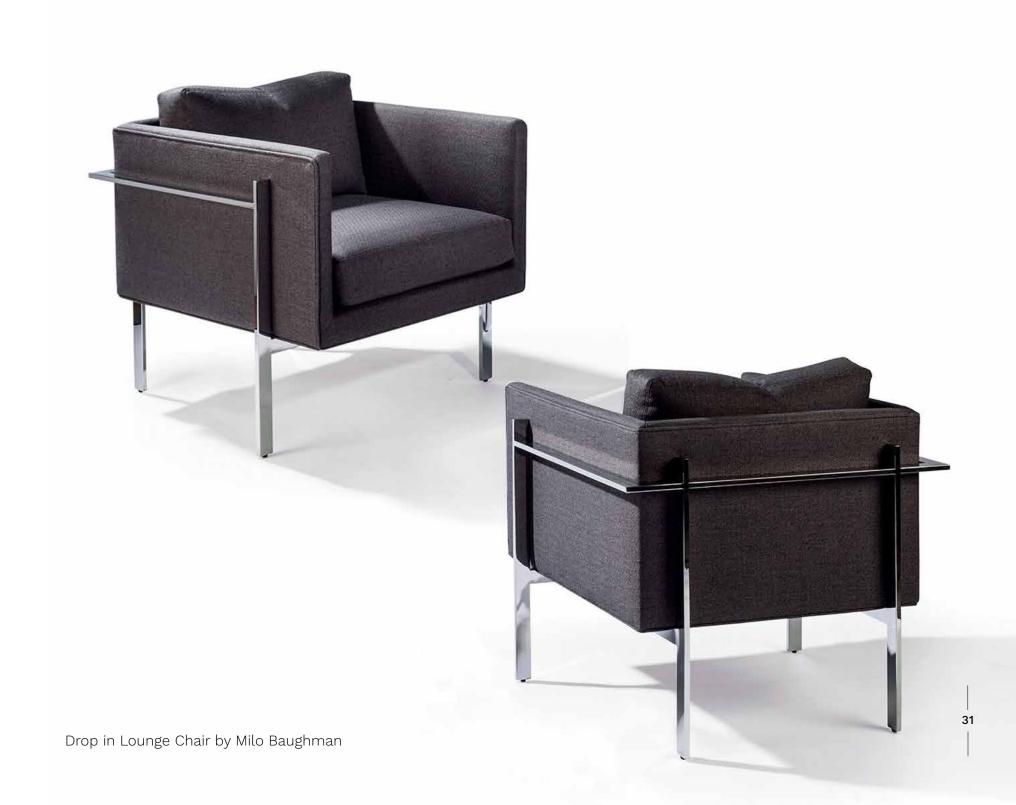

Top: Zarra Dresser Bottom: Zarra Nightstand

Top: Cassidy Dresser Bottom: Cassidy 1-drawer Nightstand

DINING

Left: Tower Side Chair Right: Shape Dining Chair

Left: Malva Dining Chair Right: Positano Arm Chair