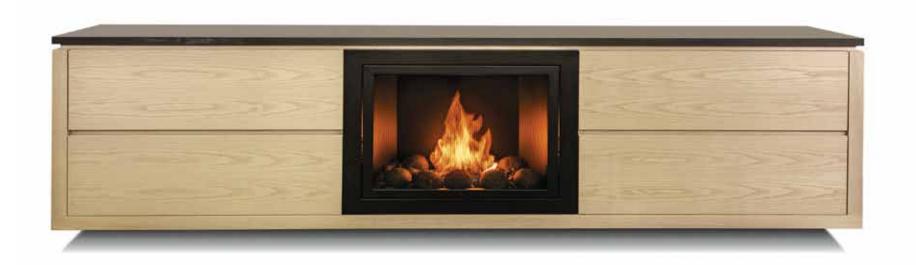

Top: Faceted Cocktail Table Bottom: Oscar Cocktail Table

Cliff Young has created luxurious furniture surrounds with HearthCabinet's cutting-edge ventless fireplaces – a collaboration that truly showcases versatility and innovation. Both models have the practical appeal of being self-contained and safely fueled by clean-burning single-use alcohol gel cartridges.