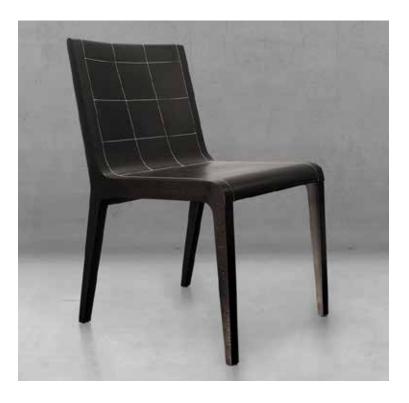

Top: Zarra Dresser Bottom: Zarra Nightstand

Top: Cassidy Dresser Bottom: Cassidy 1-drawer Nightstand

DINING

Left: Tower Side Chair Right: Shape Dining Chair

Left: Malva Dining Chair Right: Positano Arm Chair