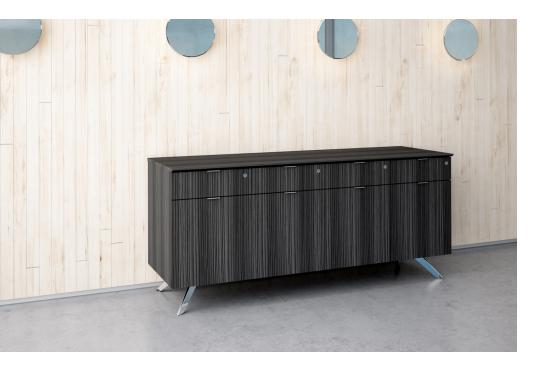

CREDENZA: 8-door SIZE: 152" X 24" X 34"H TOP: 733P Blonde Riftcut Ash EDGE: RB Wood CASE/DOORS: 733P Blonde Riftcut Ash
RAISED BASE: 1" x 1" Loop Parsons, brushed stainless steel

CREDENZA: 6-door with open shelf
SIZE: 114" x 24" x 34"H
TOP: Laminate
EDGE: RB Square
CASE/DOORS: Custom Colora, high gloss with polished cantilever pulls
RAISED BASE: 2Merge, polished stainless steel