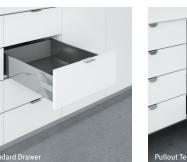

733P Blonde Riftcut Ash EDGE: RB Wood CASE/DOORS: 733P Blonde Riftcut Ash
RAISED BASE: 1" x 1" Loop Parsons, brushed stainless steel



CREDENZA: 6-door with open shelf
SIZE: 114" x 24" x 34"H
TOP: Laminate
EDGE: RB Square
CASE/DOORS: Custom Colora, high gloss with polished cantilever pulls
RAISED BASE: 2Merge, polished stainless steel

### Credenza Finishes



## Edge Details

| PAINTED BACK GLASS | VENEER     |        | STONE  | LAMINATE                    |
|--------------------|------------|--------|--------|-----------------------------|
| RB                 | RB         | Razor  | RB     | RB Square (Colorcore shown) |
| RB Scissor         | RB Scissor | Square | Square | Vinyl/Self                  |

## Credenza Options

#### BASES, DOORS, DRAWERS + PULLS



## ADDITIONAL OPTIONS











# PRISMATIQUE

95 Wingold Avenue Toronto, Ontario, Canada M6B-1P8

prismatique.com | 888 414 7333

Visit our showrooms in Chicago, New York and Toronto

Prismatique Designs Ltd., founded in 1979, is a privately owned Canadian contract furniture manufacturer with an international reputation for precise engineering and office table specialization.

Prismatique offers choices—not compromises. We offer extensive versatility in finish options, ranging from painted back glass to stone to veneer and laminate. This flexibility enables the designer to "Customize with Confidence" and partner with us to create unique table solutions at less than custom prices.

It's not just about what we do. It's about how we do it.