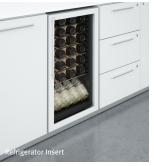

Right
CREDENZA: 6-door with refrigerator storage
SIZE: 114" x 26" x 34"
TOP: Corian® Glacier White
EDGE: 1/2" SQ with 3/4" brushed reveal
CASE/DOORS: 023 Salt Colora, high gloss with brushed bar pulls
BASE: Plinth, brushed