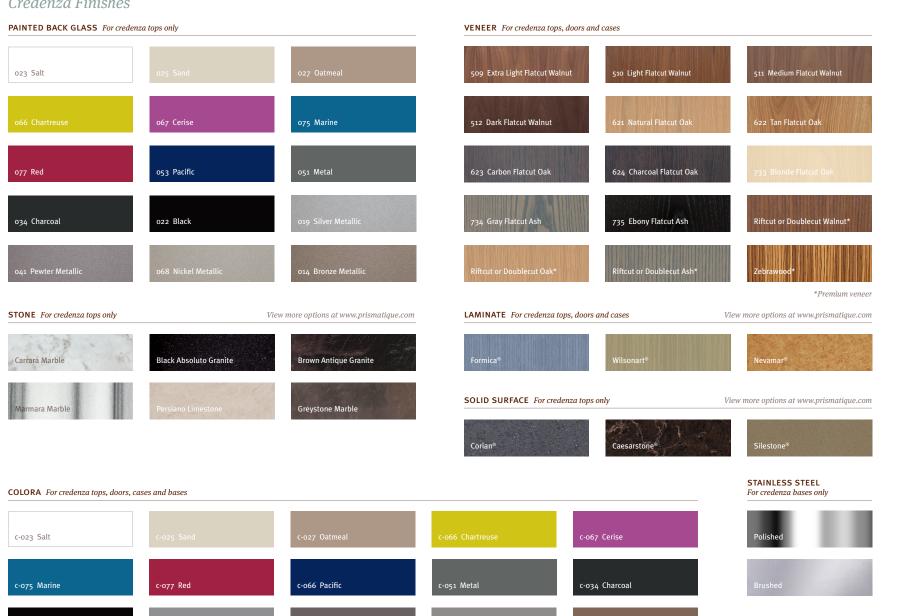

torage
SIZE: 114" x 26" x 34"
TOP: Corian® Glacier White
EDGE: 1/2" SQ with 3/4" brushed reveal
CASE/DOORS: 023 Salt Colora, high gloss with brushed bar pulls
BASE: Plinth, brushed





CREDENZA: 6-door with open shelf SIZE: 114" x 24" x 34"H TOP: Laminate EDGE: RB Square

CASE/DOORS: Custom Colora, high gloss with polished cantilever pulls RAISED BASE: 2Merge, polished stainless steel



CREDENZA: 8-door SIZE: 152" X 24" X 34"H TOP: 733P Blonde Riftcut Ash EDGE: RB Wood CASE/DOORS: 733P Blonde Riftcut Ash
RAISED BASE: 1" x 1" Loop Parsons, brushed stainless steel



CREDENZA: 6-door with open shelf
SIZE: 114" x 24" x 34"H
TOP: Laminate
EDGE: RB Square
CASE/DOORS: Custom Colora, high gloss with polished cantilever pulls
RAISED BASE: 2Merge, polished stainless steel

### Credenza Finishes



## Edge Details

| PAINTED BACK GLASS | VENEER     |        | STONE  | LAMINATE                    |
|--------------------|------------|--------|--------|-----------------------------|
| RB                 | RB         | Razor  | RB     | RB Square (Colorcore shown) |
| RB Scissor         | RB Scissor | Square | Square | Vinyl/Self                  |

## Credenza Options

#### BASES, DOORS, DRAWERS + PULLS



## ADDITIONAL OPTIONS











# PRISMATIQUE

95 Wingold Avenue Toronto, Ontario, Canada M6B-1P8

prismatique.com | 888 414 7333

Visit our showrooms in Chicago, New York and Toronto

Prismatique Designs Ltd., founded in 1979, is a privately owned Canadian contract furniture manufacturer with an international reputation for precise engineering and office table specialization.

Pri