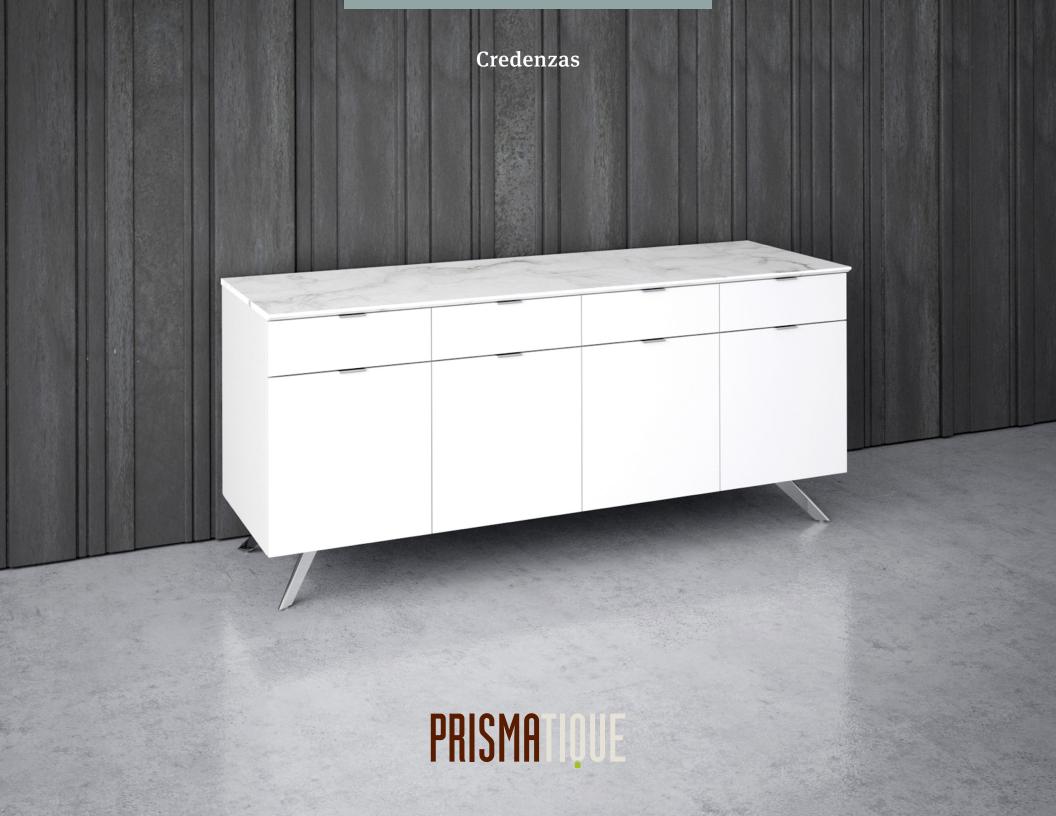

Cover
CREDENZA: 4-door with drawers
SIZE: 76" x 24" x 34" H
TOP: Carrara Marble
EDGE: 3/4" RB
CASE/DOORS/DRAWERS: 023 Salt Colora high gloss with
polished cantilever pulls
RAISED BASE: Flatiron, polished stainless steel