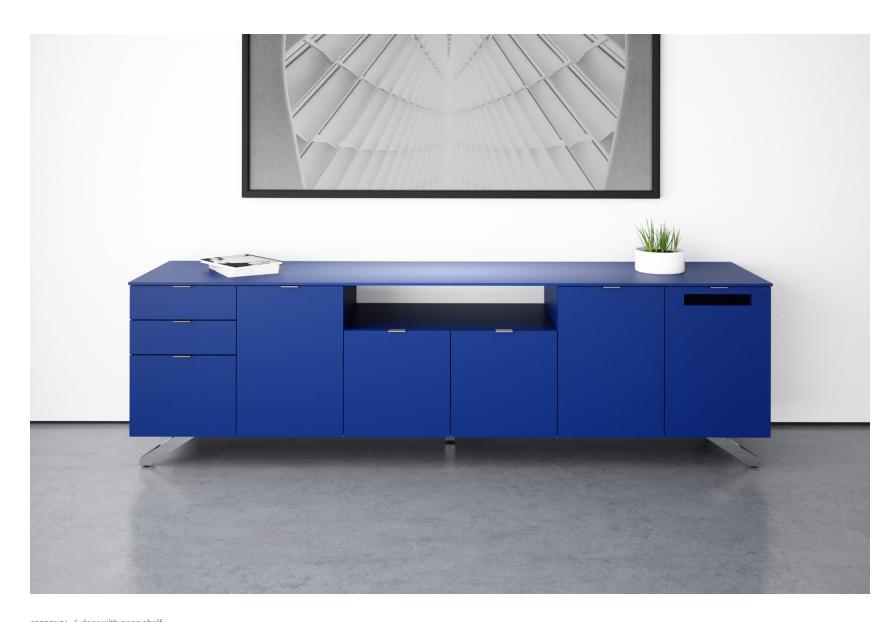

CREDENZA: 6-door with open shelf SIZE: 114" x 24" x 34"H TOP: Laminate EDGE: RB Square

CASE/DOORS: Custom Colora, high gloss with polished cantilever pulls RAISED BASE: 2Merge, polished stainless steel