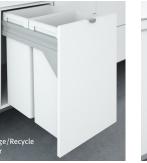

This page
CREDENZA: 10-door with pullout garbage/recycling bins
SIZE: 193" x 26" x 34"H
TOP: Painted back glass, 023 Salt Colora
EDGE: 1-1/4" RB
CASE/DOORS: Custom Colora, high gloss with
019 Silver Metallic Colora flap pulls
RAISED BASE: 1" x 1" Parsons, 019 Silver Metallic Colora