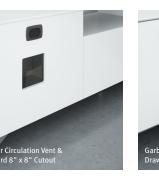

Blonde Riftcut Ash EDGE: RB Wood CASE/DOORS: 733P Blonde Riftcut Ash
RAISED BASE: 1" x 1" Loop Parsons, brushed stainless steel



CREDENZA: 6-door with open shelf
SIZE: 114" x 24" x 34"H
TOP: Laminate
EDGE: RB Square
CASE/DOORS: Custom Colora, high gloss with polished cantilever pulls
RAISED BASE: 2Merge, polished stainless steel

### Credenza Finishes



## Edge Details

| PAINTED BACK GLASS | VENEER     |        | STONE  | LAMINATE                    |
|--------------------|------------|--------|--------|-----------------------------|
| RB                 | RB         | Razor  | RB     | RB Square (Colorcore shown) |
| RB Scissor         | RB Scissor | Square | Square | Vinyl/Self                  |

## Credenza Options

#### BASES, DOORS, DRAWERS + PULLS



## ADDITIONAL OPTIONS











# PRISMATIQUE

95 Wingold Avenue Toronto, Ontario, Canada M6B-1P8

prismatique.com | 888 414 7333

Visit our showrooms in Chicago, New York and Toronto

Prismatique Designs Ltd., founded in 1979, is a privately owned Canadian contract furniture manufacturer with an international reputation for precise engineering and office table specialization.

Prismatique offers choices—not compromises. We offer extensive versatility in finish options, ranging from painted back glass to stone to veneer and laminate. This flexibility enables the designer to "Customize with Confidence" and partner with us to create unique table solutions at less than custom prices.

It's not just about what we do. It's about how we do it.