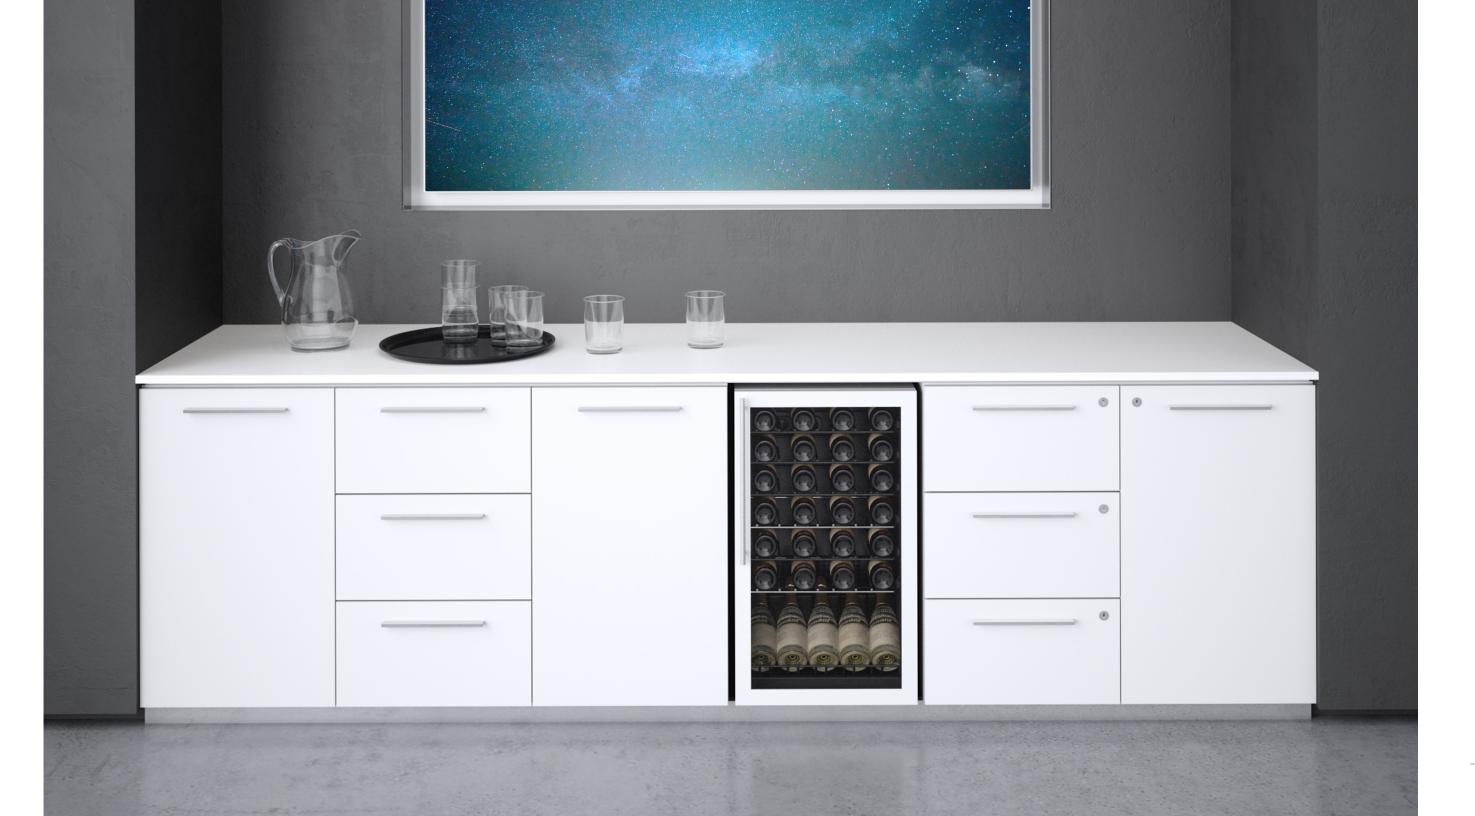

Right
CREDENZA: 6-door with refrigerator storage
SIZE: 114" x 26" x 34"
TOP: Corian® Glacier White
EDGE: 1/2" SQ with 3/4" brushed reveal
CASE/DOORS: 023 Salt Colora, high gloss with brushed bar pulls
BASE: Plinth, brushed