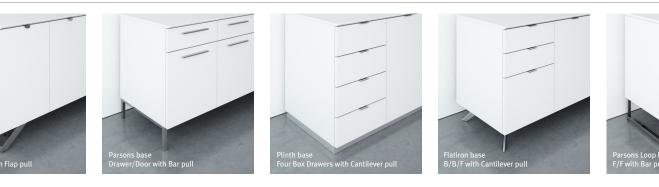

: 152" X 24" X 34"H TOP: 733P Blonde Riftcut Ash EDGE: RB Wood CASE/DOORS: 733P Blonde Riftcut Ash
RAISED BASE: 1" x 1" Loop Parsons, brushed stainless steel



CREDENZA: 6-door with open shelf
SIZE: 114" x 24" x 34"H
TOP: Laminate
EDGE: RB Square
CASE/DOORS: Custom Colora, high gloss with polished cantilever pulls
RAISED BASE: 2Merge, polished stainless steel

### Credenza Finishes



## Edge Details

| PAINTED BACK GLASS | VENEER     |        | STONE  | LAMINATE                    |
|--------------------|------------|--------|--------|-----------------------------|
| RB                 | RB         | Razor  | RB     | RB Square (Colorcore shown) |
| RB Scissor         | RB Scissor | Square | Square | Vinyl/Self                  |

## Credenza Options

#### BASES, DOORS, DRAWERS + PULLS



## ADDITIONAL OPTIONS











# PRISMATIQUE

95 Wingold Avenue Toronto, Ontario, Canada M6B-1P8

prismatique.com | 888 414 7333

Visit our showrooms in Chicago, New York and Toronto

Prismatique Designs Ltd., founded in 1979, is a privately owned Canadian contract furniture manufacturer with an international reputation for precise engineering and office table specialization.

Prismatique offers choices—not compromises. We offer extensive versatility in finish options, ranging from painted back glass to stone to veneer and laminate. This flexibility enables the designer to "Customize with Confidence" and partner with us to create unique table solutions at less than custom prices.

It's not just about what we do. It's about how we do it.