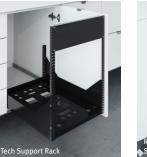

3P Blonde Riftcut Ash EDGE: RB Wood CASE/DOORS: 733P Blonde Riftcut Ash
RAISED BASE: 1" x 1" Loop Parsons, brushed stainless steel



CREDENZA: 6-door with open shelf
SIZE: 114" x 24" x 34"H
TOP: Laminate
EDGE: RB Square
CASE/DOORS: Custom Colora, high gloss with polished cantilever pulls
RAISED BASE: 2Merge, polished stainless steel

### Credenza Finishes



## Edge Details

| PAINTED BACK GLASS | VENEER     |        | STONE  | LAMINATE                    |
|--------------------|------------|--------|--------|-----------------------------|
| RB                 | RB         | Razor  | RB     | RB Square (Colorcore shown) |
| RB Scissor         | RB Scissor | Square | Square | Vinyl/Self                  |

## Credenza Options

#### BASES, DOORS, DRAWERS + PULLS



## ADDITIONAL OPTIONS











# PRISMATIQUE

95 Wingold Avenue Toronto, Ontario, Canada M6B-1P8

prismatique.com | 888 414 7333

Visit our showrooms in Chicago, New York and Toronto

Prismatique Designs Ltd., founded in 1979, is a privately owned Canadian contract furniture manufacturer with an international reputation for precise engineering and office table specialization.

Prismatique offers choices—not compromises. We offer extensive versatility in finish options, ranging from painted back glass to stone to veneer and laminate. This flexibility enables the designer to "Customize with Confidence" and partner with us to create unique table solutions at less than custom prices.

It's not just about what we do. It's about how we do it.