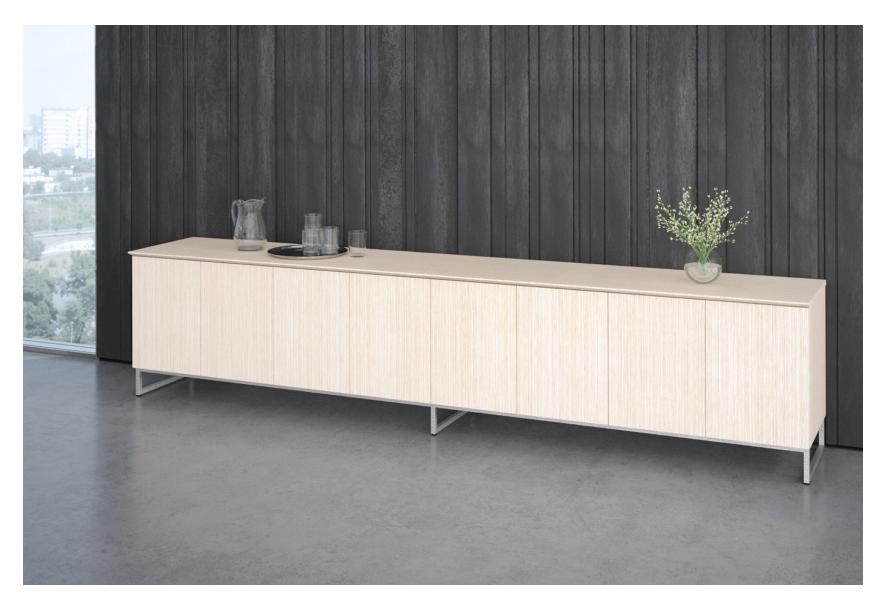

CREDENZA: 8-door SIZE: 152" X 24" X 34"H TOP: 733P Blonde Riftcut Ash EDGE: RB Wood CASE/DOORS: 733P Blonde Riftcut Ash
RAISED BASE: 1" x 1" Loop Parsons, brushed stainless steel

CREDENZA: 6-door with open shelf
SIZE: 114" x 24" x 34"H
TOP: Laminate
EDGE: RB Square
CASE/DOORS: Custom Colora, high gloss with polished cantilever pulls
RAISED BASE: 2Merge, polished stainless steel