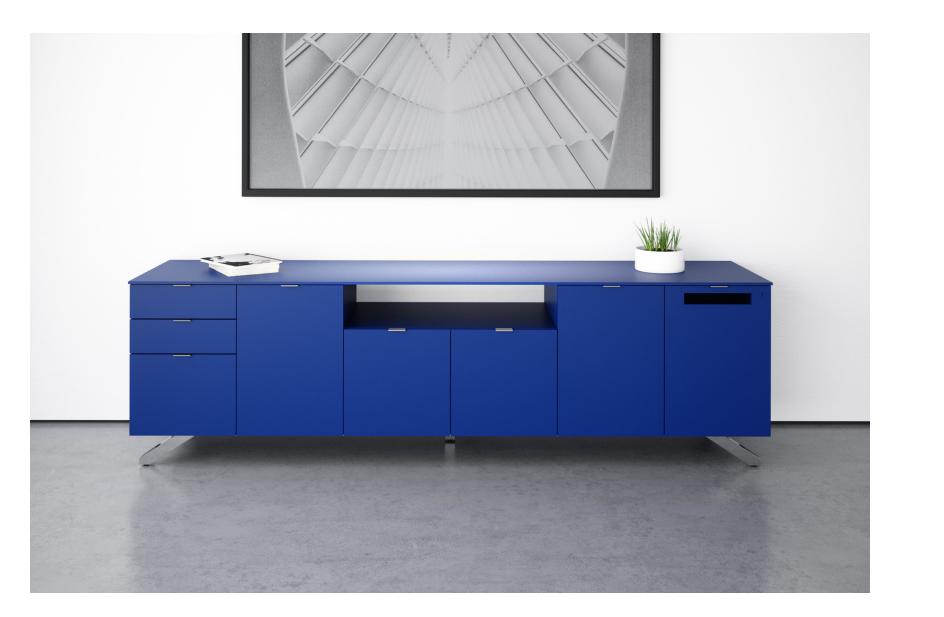

CREDENZA: 6-door with open shelf SIZE: 114" x 24" x 34"H TOP: Laminate EDGE: RB Square

CASE/DOORS: Custom Colora, high gloss with polished cantilever pulls RAISED BASE: 2Merge, polished stainless steel