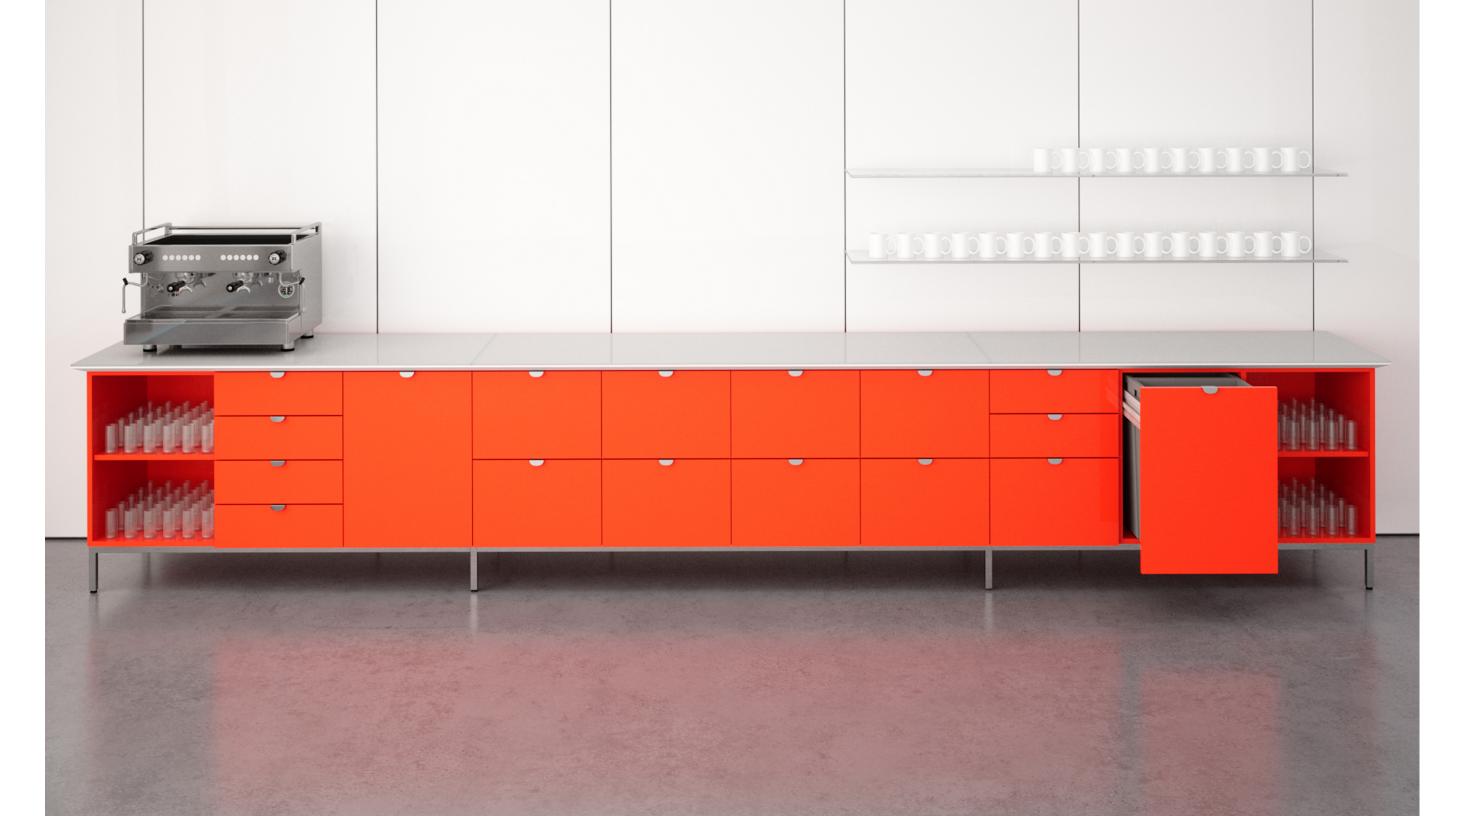

This page
CREDENZA: 10-door with pullout garbage/recycling bins
SIZE: 193" x 26" x 34"H
TOP: Painted back glass, 023 Salt Colora
EDGE: 1-1/4" RB
CASE/DOORS: Custom Colora, high gloss with
019 Silver Metallic Colora flap pulls
RAISED BASE: 1" x 1" Parsons, 019 Silver Metallic Colora