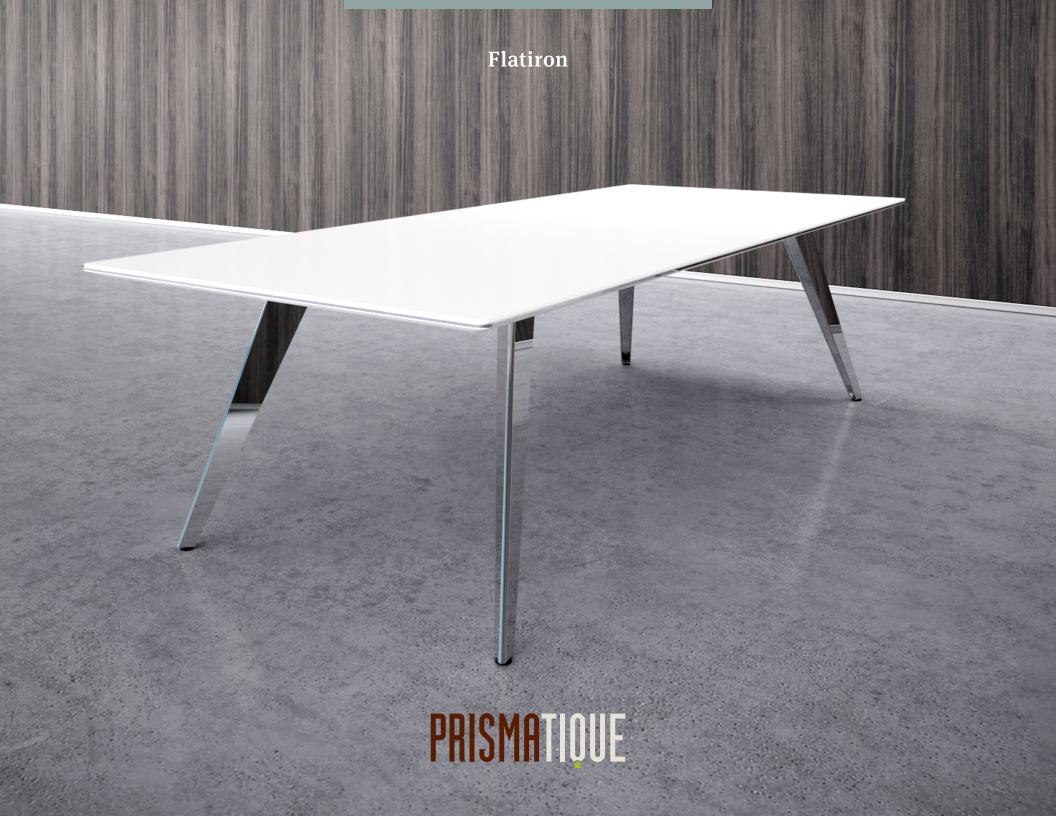

Cover
SIZE: 84" x 42" x 29"H (1-piece) rectangle
TOP: Painted back glass, 023 Salt Colora
EDGE: 1-1/4" RB with polished stainless steel scissor
BASE: Polished stainless steel

This page

SIZE: 264" x 66" x 29"H (4-section) rectangle

TOP: Carrara Marble

EDGE: 1-1/2" RB

BASE: 022 Black Colora

POWER: Cove/D-22 with undertop apron

Inspired by the unique angled profile of the architectural icon from which it takes its name,

Flatiron is striking in its simplicity. Offered in brushed or polished stainless steel, veneer-clad and all Colora colors, Flatiron features built-in wire management with a convenient access plate. When round or square won't do, triangular Flatiron provides a different angle.