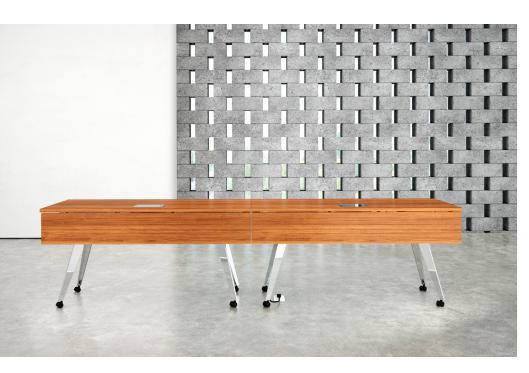

SIZE: 120" x 24" x 29"H (2 x 60" x 24" x 29"H) rectangle TOP: 622 Tan Flatcut Oak EDGE: Square wood

BASE: Polished stainless steel with low-rise casters

POWER: Cove/Box2 with polished lid, training daisylink

with plug-in infeed

Right
SIZE: 120"D x 29"H (3-section) round
TOP: Painted back glass, custom color
EDGE: 1-1/4" RB with polished stainless steel scissor
BASE: Polished stainless steel
POWER: Cove/Box4 with lid, painted back glass