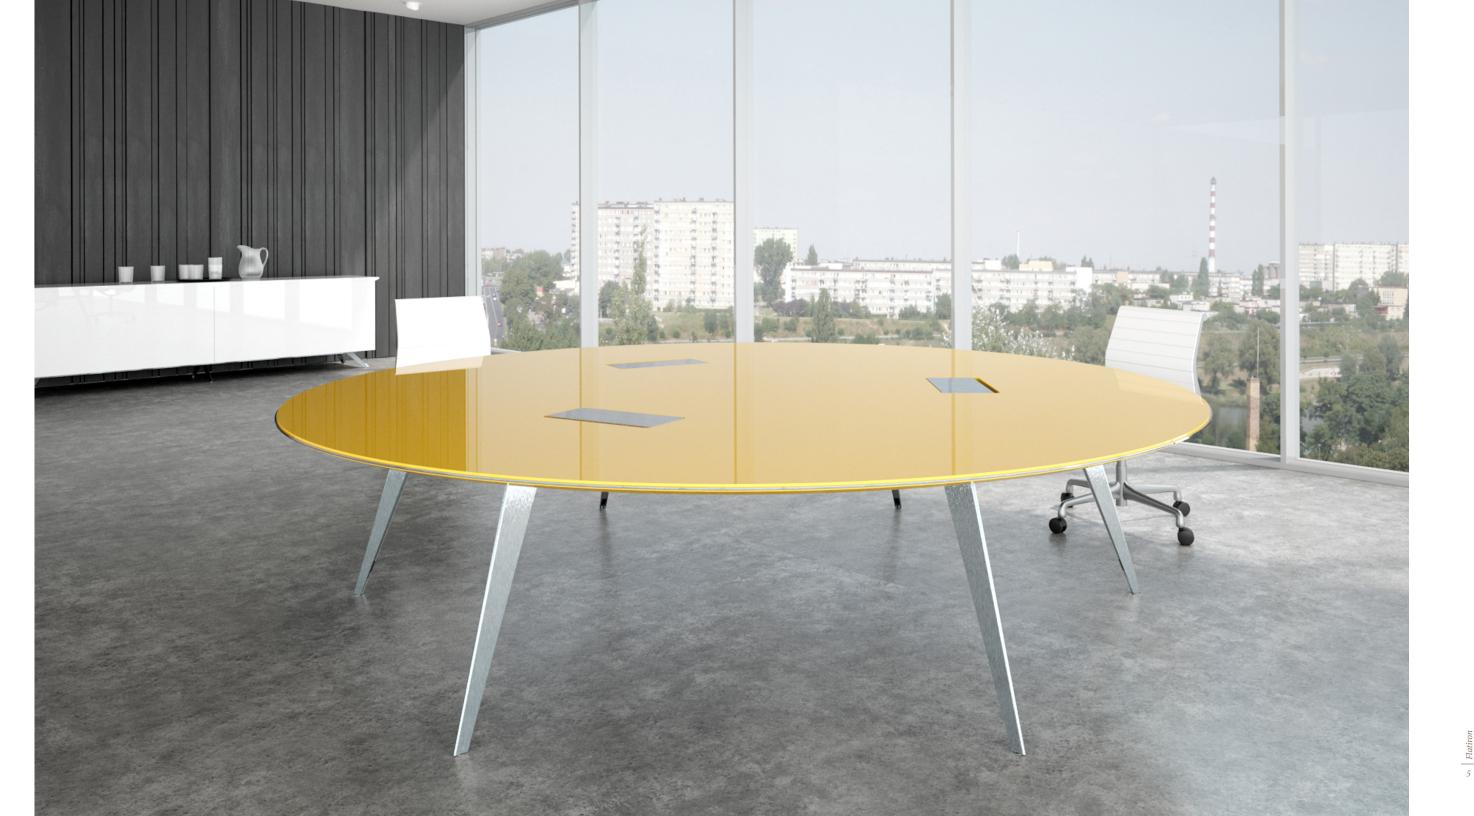

with plug-in infeed

Right
SIZE: 120"D x 29"H (3-section) round
TOP: Painted back glass, custom color
EDGE: 1-1/4" RB with polished stainless steel scissor
BASE: Polished stainless steel
POWER: Cove/Box4 with lid, painted back glass