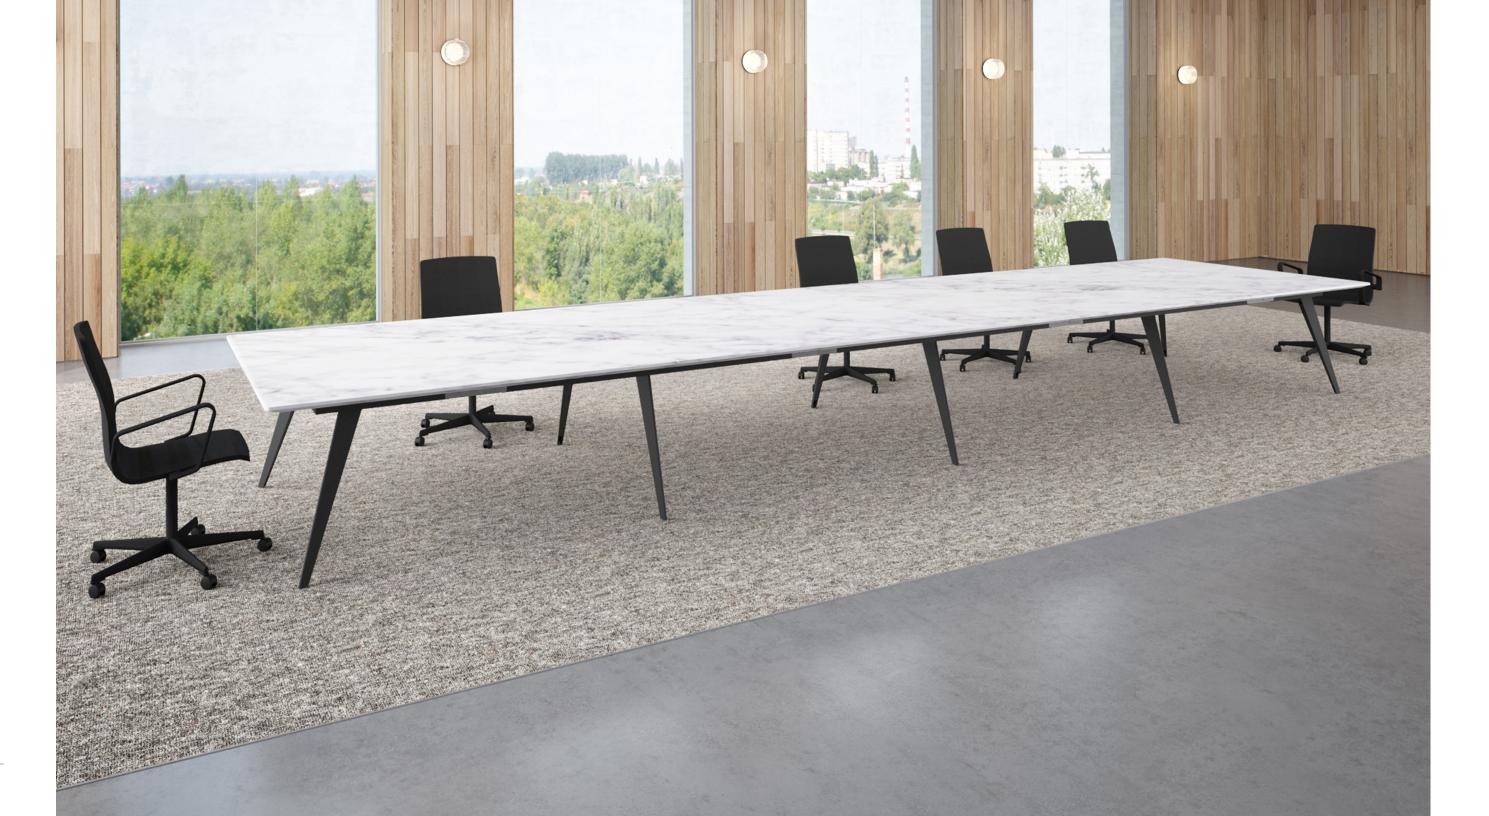

TOP: Carrara Marble

EDGE: 1-1/2" RB

BASE: 022 Black Colora

POWER: Cove/D-22 with undertop apron

Inspired by the unique angled profile of the architectural icon from which it takes its name,

Flatiron is striking in its simplicity. Offered in brushed or polished stainless steel, veneer-clad and all Colora colors, Flatiron features built-in wire management with a convenient access plate. When round or square won't do, triangular Flatiron provides a different angle.