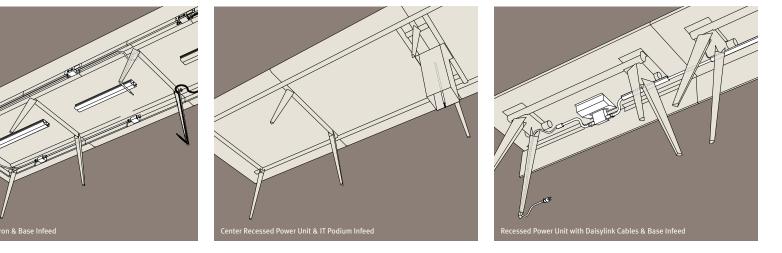

SIZE: 72" x 56" x 29"H oval TOP: Cambria Quartz, White Cliff EDGE: 3/4" RB-Z

BASE: Brushed stainless steel

SIZE: 114" X 24" X 29"H тор: Cambria Quartz, White Cliff EDGE: 3/4" RB-Z CASE/DOORS/DRAWERS: 624 Charcoal Flatcut Oak with polished cantilever pulls BASE: Plinth, 624 Charcoal Flatcut Oak

CREDENZA: 6-door with drawers



SIZE: 42"D x 29"H round TOP: Greystone Marble EDGE: 3/4" RB BASE: Stainless steel clad with 622 Tan Flatcut Oak

# Table Top Finishes PAINTED BACK GLASS VENEER o23 Salt \*Premium veneer STONE View more options at www.prismatique.com LAMINATE View more options at www.prismatique.com SOLID SURFACE View more options at www.prismatique.com Base Finishes STAINLESS STEEL COLORA Textured polyurethane coating

### Edge Details



## Electrical/Communications Details





## PRISMATIQUE

95 Wingold Avenue Toronto, Ontario, Canada M6B-1P8

prismatique.com | 888 414 7333

Visit our showrooms in Chicago, New York and Toronto

Prismatique Designs Ltd., founded in 1979, is a privately owned Canadian contract furniture manufacturer with an international reputation for precise engineering and office table specialization.

Prismatique offers choices—not compromises. We offer extensive versatility in finish options, ranging from painted back glass to stone to veneer and laminate. This flexibility enables the designer to "Customize with Confidence" and partner with us to create unique table solutions at less than custom prices.

It's not just about what we do. It's about how we do it.