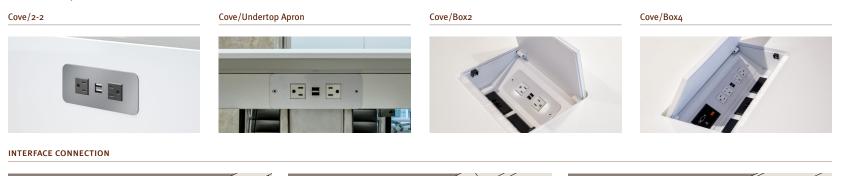

SIZE: 120" x 24" x 29"H (2 x 60" x 24" x 29"H) rectangle TOP: 622 Tan Flatcut Oak EDGE: Square wood

BASE: Polished stainless steel with low-rise casters

POWER: Cove/Box2 with polished lid, training daisylink

with plug-in infeed

Right
SIZE: 120"D x 29"H (3-section) round
TOP: Painted back glass, custom color
EDGE: 1-1/4" RB with polished stainless steel scissor
BASE: Polished stainless steel
POWER: Cove/Box4 with lid, painted back glass