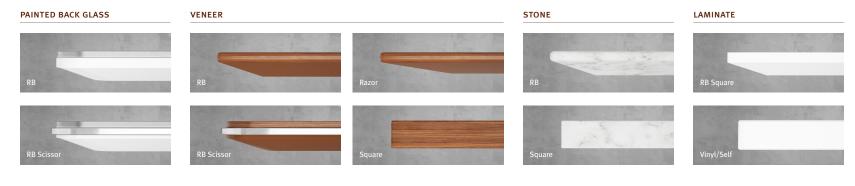

# Table Top Finishes PAINTED BACK GLASS VENEER o23 Salt \*Premium veneer STONE View more options at www.prismatique.com LAMINATE View more options at www.prismatique.com SOLID SURFACE View more options at www.prismatique.com Base Finishes STAINLESS STEEL COLORA Textured polyurethane coating

### Edge Details