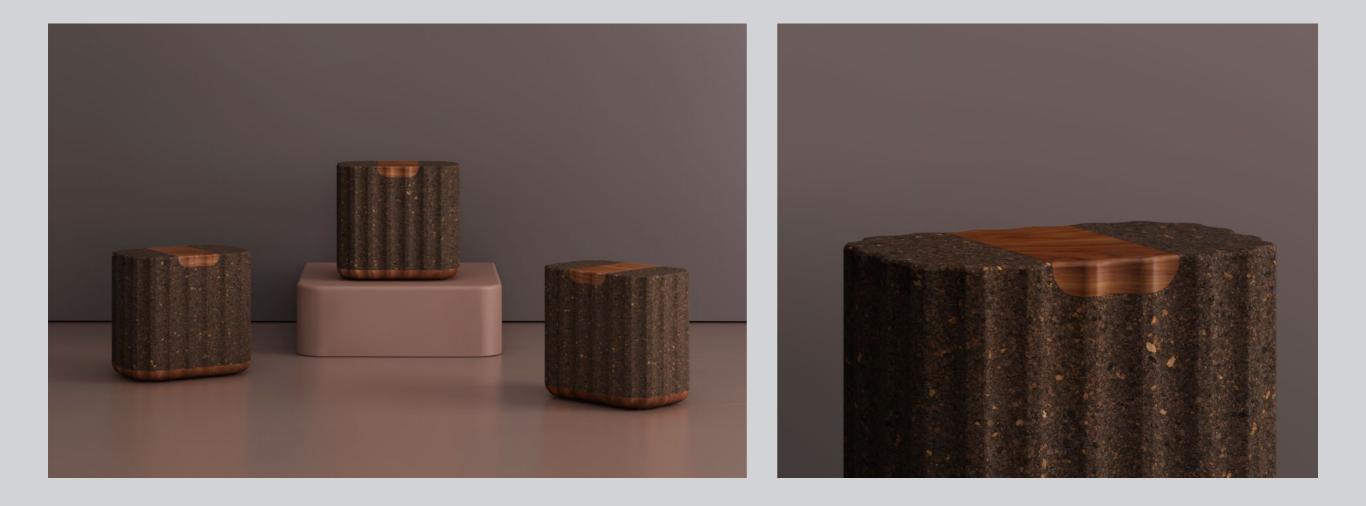

## BOLOTA **skram**

BOLOTA is a limited series of seating and tables using high-density cork with blackened aluminum, timber, and bronze detailing. A trio of new designs—Capture, Quad, and Scallop are added to existing Skram cork-centric objects like the Corkdrop and Corkbowl to form the Bolota line. Like most Skram products, the new work is suitable for residential or premium contract applications.

If form is the body, materials are the soul.

'Bolota is a material exploration, a study in texture and volume. Cork is functional and sustainable, but also much more than that. With Bolota, I wanted to feature cork in a way that elevated the material to showcase its refinement.'