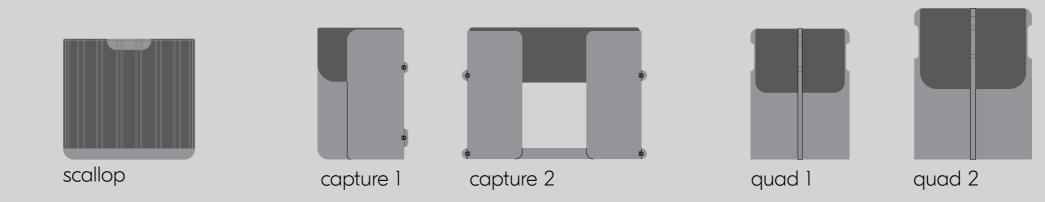

## BOLOTA **skram**

BOLOTA is a limited series of seating and tables using high-density cork with blackened aluminum, timber, and bronze detailing. A trio of new designs—Capture, Quad, and Scallop are added to existing Skram cork-centric objects like the Corkdrop and Corkbowl to form the Bolota line. Like most Skram products, the new work is suitable for residential or premium contract applications.