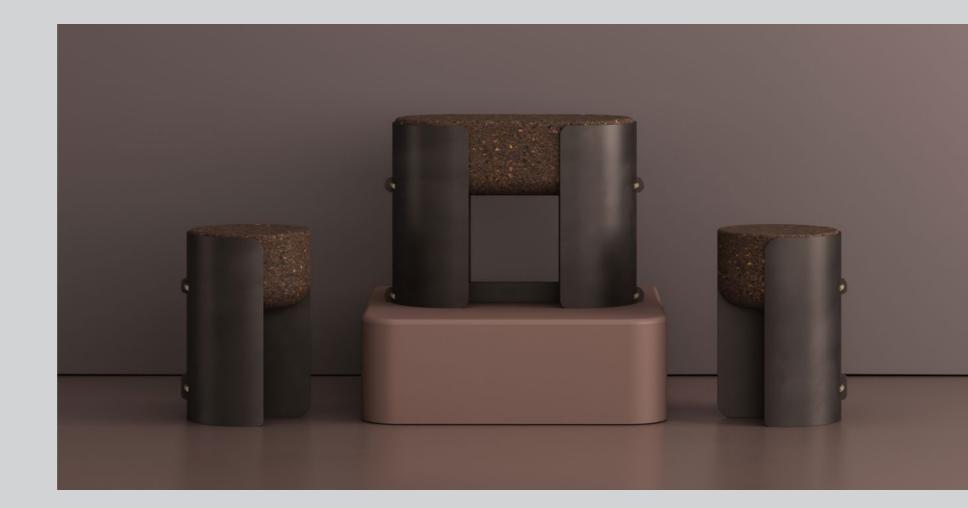

## BOLOTA **skram**

BOLOTA is a limited series of seating and tables using high-density cork with blackened aluminum, timber, and bronze detailing. A trio of new designs—Capture, Quad, and Scallop are added to existing Skram cork-centric objects like the Corkdrop and Corkbowl to form the Bolota line. Like most Skram products, the new work is suitable for residential or premium contract applications.

If form is the body, materials are the soul.

'Bolota is a material exploration, a study in texture and volume. Cork is functional and sustainable, but also much more than that. With Bolota, I wanted to feature cork in a way that elevated the material to showcase its refinement.'