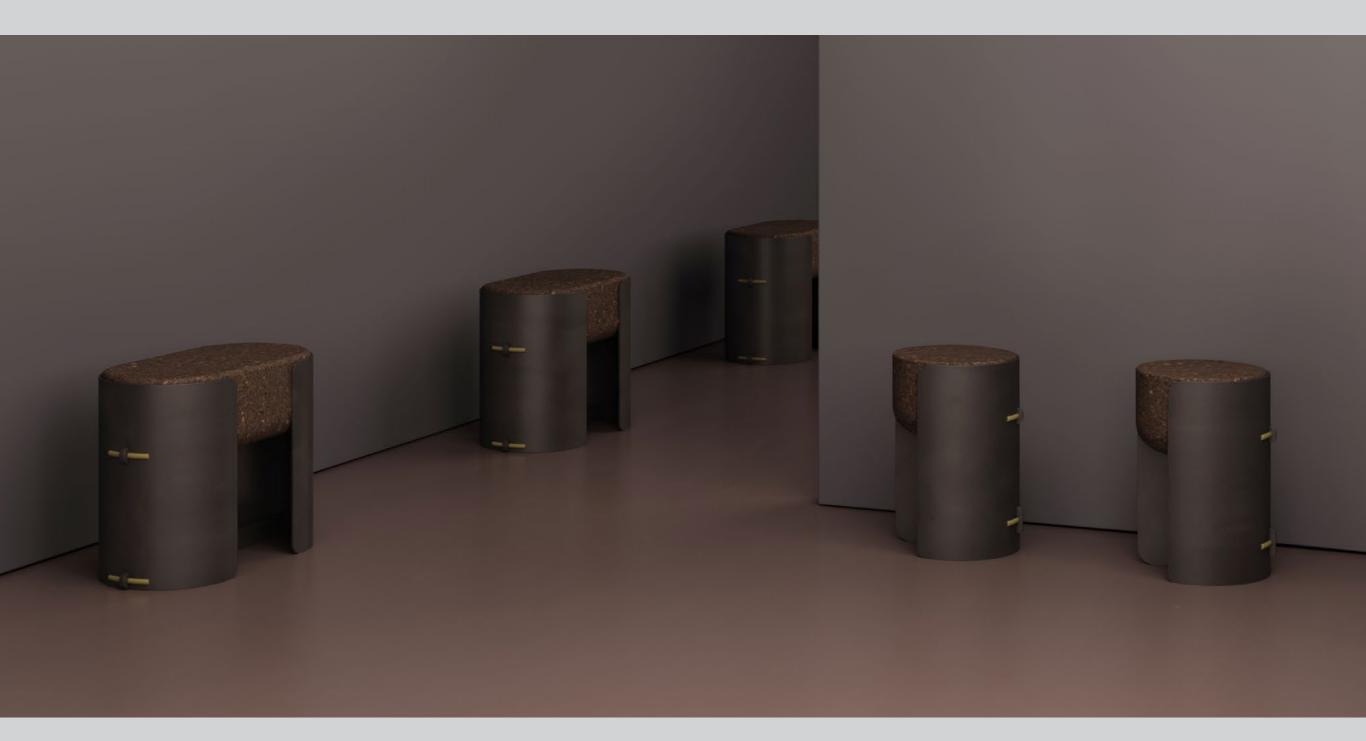

## BOLOTA **skram**

BOLOTA is a limited series of seating and tables using high-density cork with blackened aluminum, timber, and bronze detailing. A trio of new designs—Capture, Quad, and Scallop are added to existing Skram cork-centric objects like the Corkdrop and Corkbowl to form the Bolota line. Like most Skram products, the new work is suitable for residential or premium contract applications.