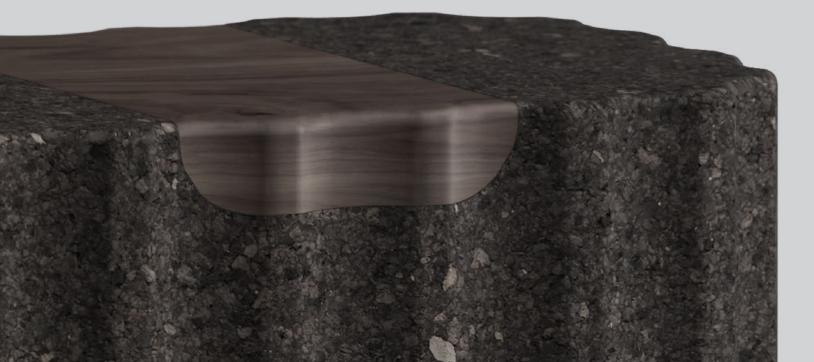

## BOLOTA **skram**

BOLOTA is a limited series of seating and tables using high-density cork with blackened aluminum, timber, and bronze detailing. A trio of new designs—Capture, Quad, and Scallop are added to existing Skram cork-centric objects like the Corkdrop and Corkbowl to form the Bolota line. Like most Skram products, the new work is suitable for residential or premium contract applications.

If form is the body, materials are the soul.

'Bolota is a material exploration, a study in texture and volume. Cork is functional and sustainable, but also much more than that. With Bolota, I wanted to feature cork in a way that elevated the material to showcase its refinement.'