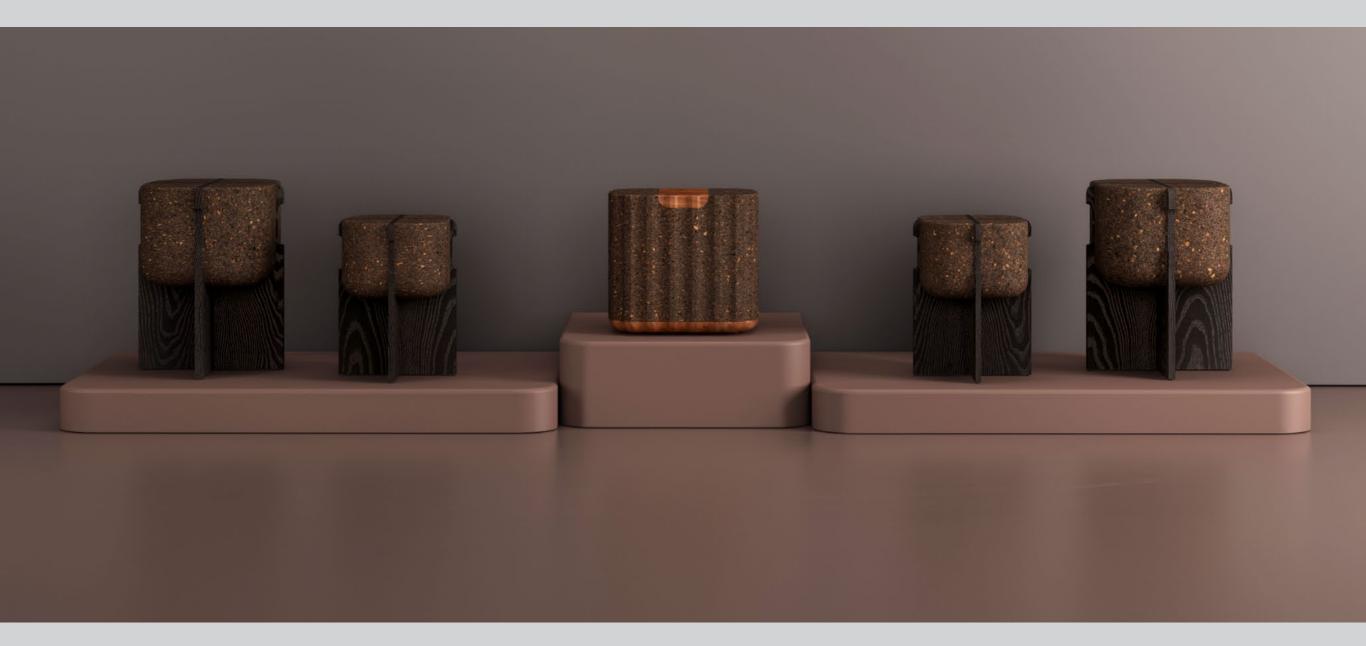

## BOLOTA **skram**

BOLOTA is a limited series of seating and tables using high-density cork with blackened aluminum, timber, and bronze detailing. A trio of new designs—Capture, Quad, and Scallop are added to existing Skram cork-centric objects like the Corkdrop and Corkbowl to form the Bolota line. Like most Skram products, the new work is suitable for residential or premium contract applications.

If form is the body, materials are the soul.

'Bolota is a material exploration, a study in texture and volume. Cork is functional and sustainable, but also much more than that. With Bolota, I wanted to feature cork in a way that elevated the material to showcase its refinement.'