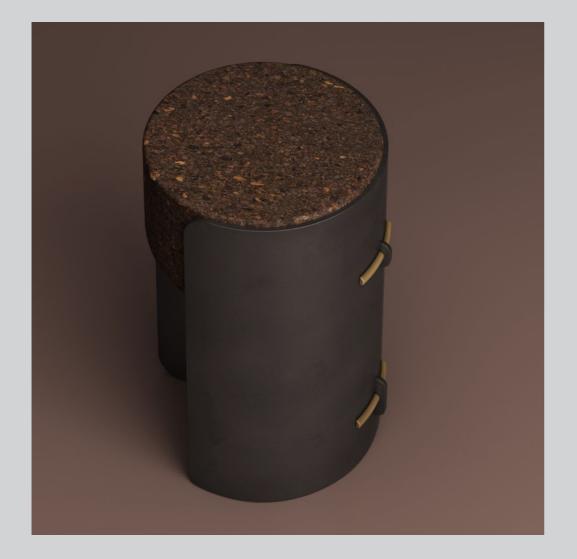

## BOLOTA **skram**

BOLOTA is a limited series of seating and tables using high-density cork with blackened aluminum, timber, and bronze detailing. A trio of new designs—Capture, Quad, and Scallop are added to existing Skram cork-centric objects like the Corkdrop and Corkbowl to form the Bolota line. Like most Skram products, the new work is suitable for residential or premium contract applications.

If form is the body, materials are the soul.

'Bolota is a material exploration, a study in texture and volume. Cork is functional and sustainable, but also much more than that. With Bolota, I wanted to feature cork in a way that elevated the material to showcase its refinement.'