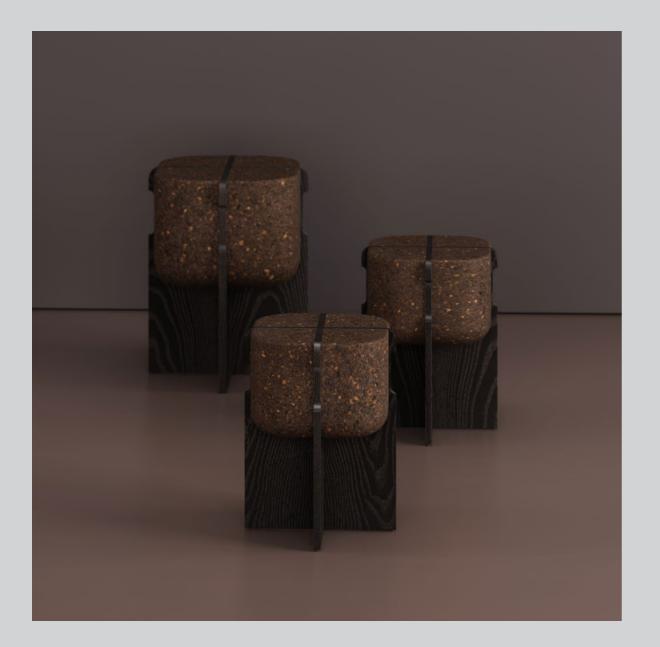

## BOLOTA **skram**

BOLOTA is a limited series of seating and tables using high-density cork with blackened aluminum, timber, and bronze detailing. A trio of new designs—Capture, Quad, and Scallop are added to existing Skram cork-centric objects like the Corkdrop and Corkbowl to form the Bolota line. Like most Skram products, the new work is suitable for residential or premium contract applications.

If form is the body, materials are the soul.

'Bolota is a material exploration, a study in texture and volume. Cork is functional and sustainable, but also much more than that. With Bolota, I wanted to feature cork in a way that elevated the material to showcase its refinement.'