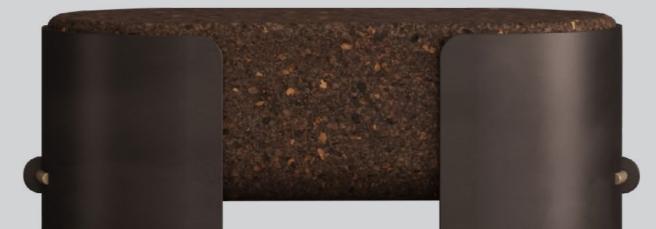

## BOLOTA **skram**

BOLOTA is a limited series of seating and tables using high-density cork with blackened aluminum, timber, and bronze detailing. A trio of new designs—Capture, Quad, and Scallop are added to existing Skram cork-centric objects like the Corkdrop and Corkbowl to form the Bolota line. Like most Skram products, the new work is suitable for residential or premium contract applications.

If form is the body, materials are the soul.

'Bolota is a material exploration, a study in texture and volume. Cork is functional and sustainable, but also much more than that. With Bolota, I wanted to feature cork in a way that elevated the material to showcase its refinement.'