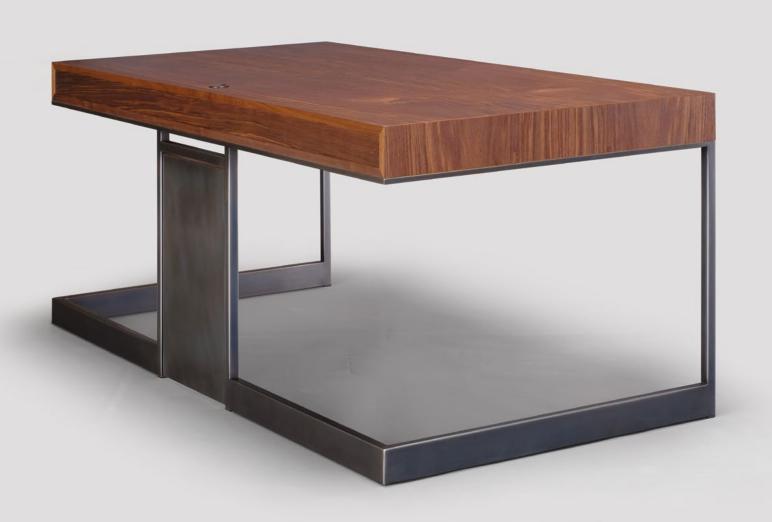

-wire management

-grommet

-modesty panel

-connectivity

top view: W26 wisbone drawer desk\*

-wire management

-grommet

-modesty panel

-connectivity

front view: W26 wisbone drawer desk

-wire management

-grommet

-modesty panel

-connectivity

- -wire management
  - -grommet
  - -modesty panel

-connectivity