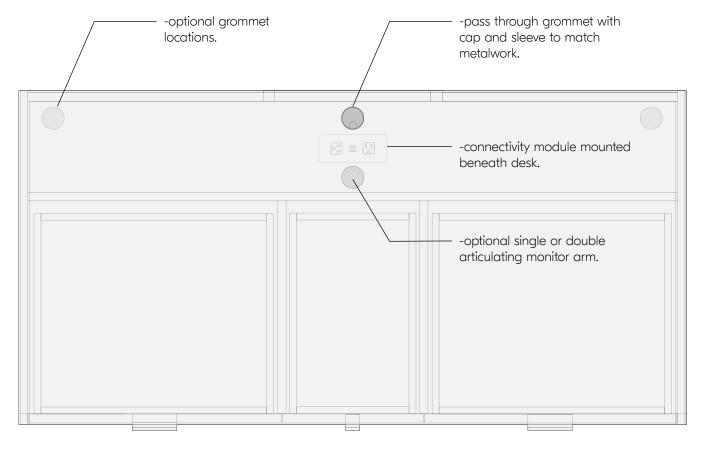

-wire management

-grommet

-modesty panel

-connectivity

top view: W26 wisbone drawer desk\*

-wire management

-grommet

-modesty panel

-connectivity

front view: W26 wisbone drawer desk

-wire management

-grommet

-modesty panel

-connectivity

- -wire management
  - -grommet
  - -modesty panel

-connectivity