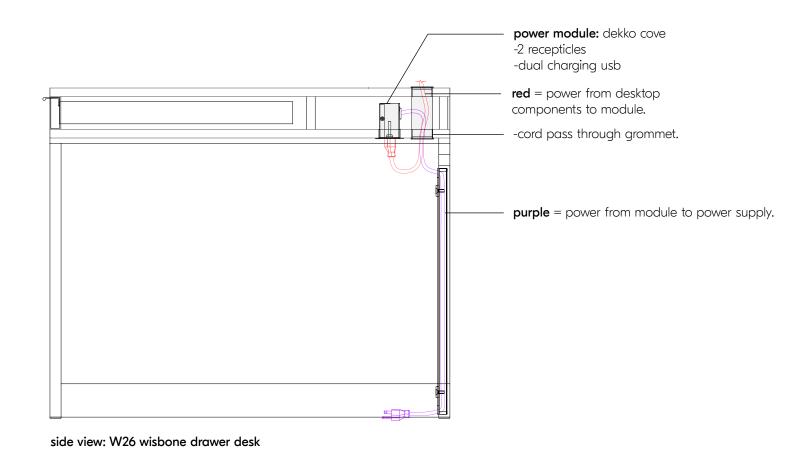

-wire management

-grommet

-modesty panel

-connectivity

top view: W26 wisbone drawer desk\*

-wire management

-grommet

-modesty panel

-connectivity

front view: W26 wisbone drawer desk

-wire management

-grommet

-modesty panel

-connectivity

- -wire management
  - -grommet
  - -modesty panel

-connectivity