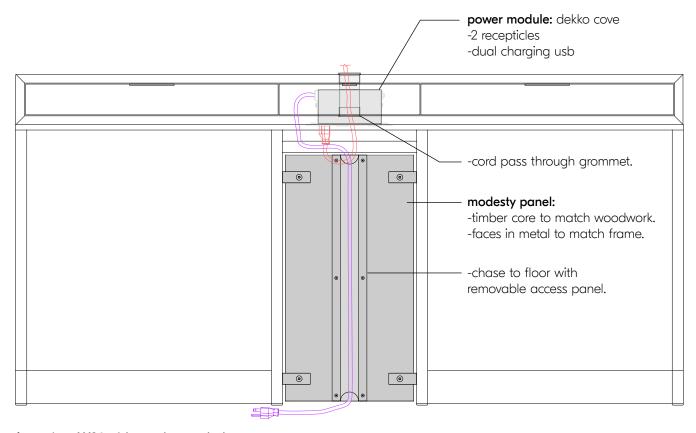

-wire management

-grommet

-modesty panel

-connectivity

top view: W26 wisbone drawer desk\*

-wire management

-grommet

-modesty panel

-connectivity

front view: W26 wisbone drawer desk

-wire management

-grommet

-modesty panel

-connectivity

- -wire management
  - -grommet
  - -modesty panel

-connectivity