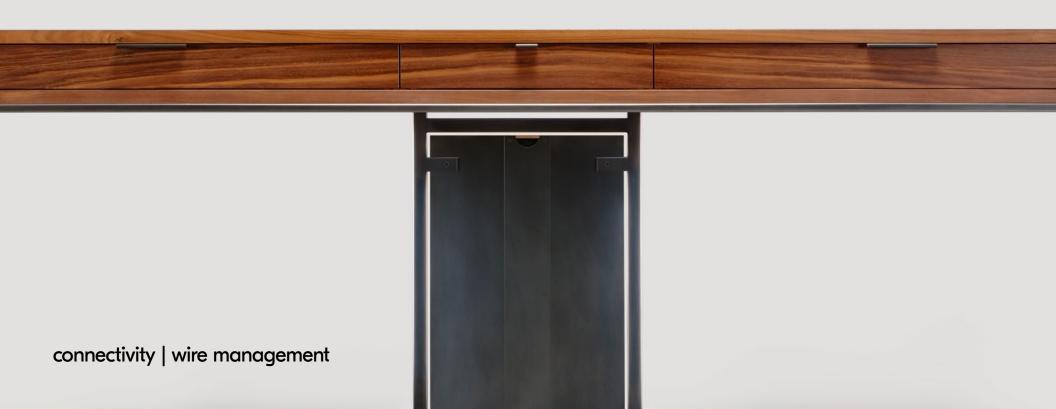

-wire management

-grommet

-modesty panel

-connectivity

top view: W26 wisbone drawer desk\*

-wire management

-grommet

-modesty panel

-connectivity

front view: W26 wisbone drawer desk

-wire management

-grommet

-modesty panel

-connectivity

- -wire management
  - -grommet
  - -modesty panel

-connectivity