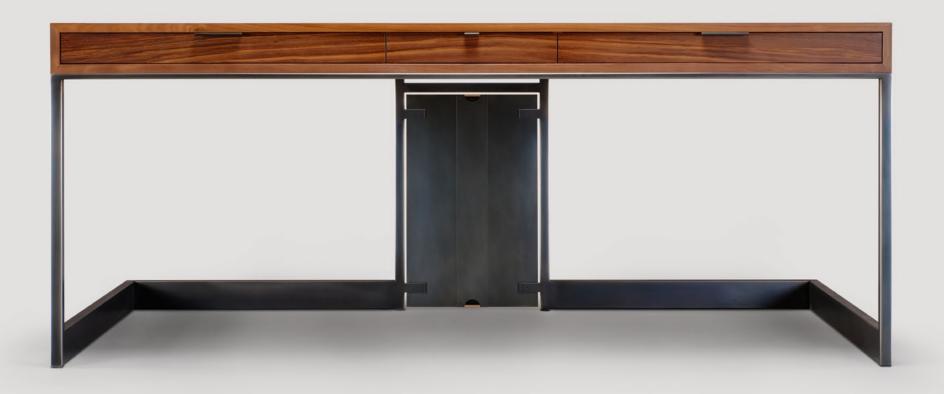

-wire management

-grommet

-modesty panel

-connectivity

top view: W26 wisbone drawer desk\*

-wire management

-grommet

-modesty panel

-connectivity

front view: W26 wisbone drawer desk

-wire management

-grommet

-modesty panel

-connectivity

- -wire management
  - -grommet
  - -modesty panel

-connectivity