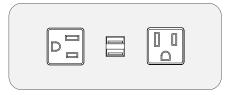

option one: dekko cove

- -2 recepticles
- -dual charging usb

option two: dekko cove

- -4 recepticles
- -dual charging usb

This document presents standard connectivity and wire management configurations for Wishbone Series Drawer Desk, models W25, W26, W27, and W30 (executive desk). Non-standrd options can be tailored to meet particular project needs. Please contact Skram Design Department to discuss.