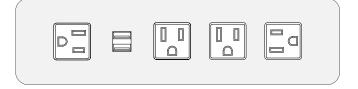

option one: dekko cove

- -2 recepticles
- -dual charging usb

option two: dekko cove

- -4 recepticles
- -dual charging usb

This document presents standard connectivity and wire management configurations for Wishbone Series Drawer Desk, models W25, W26, W27, and W30 (executive desk). Non-standrd options can be tailored to meet particular project needs. Please contact Skram Design Department to discuss.