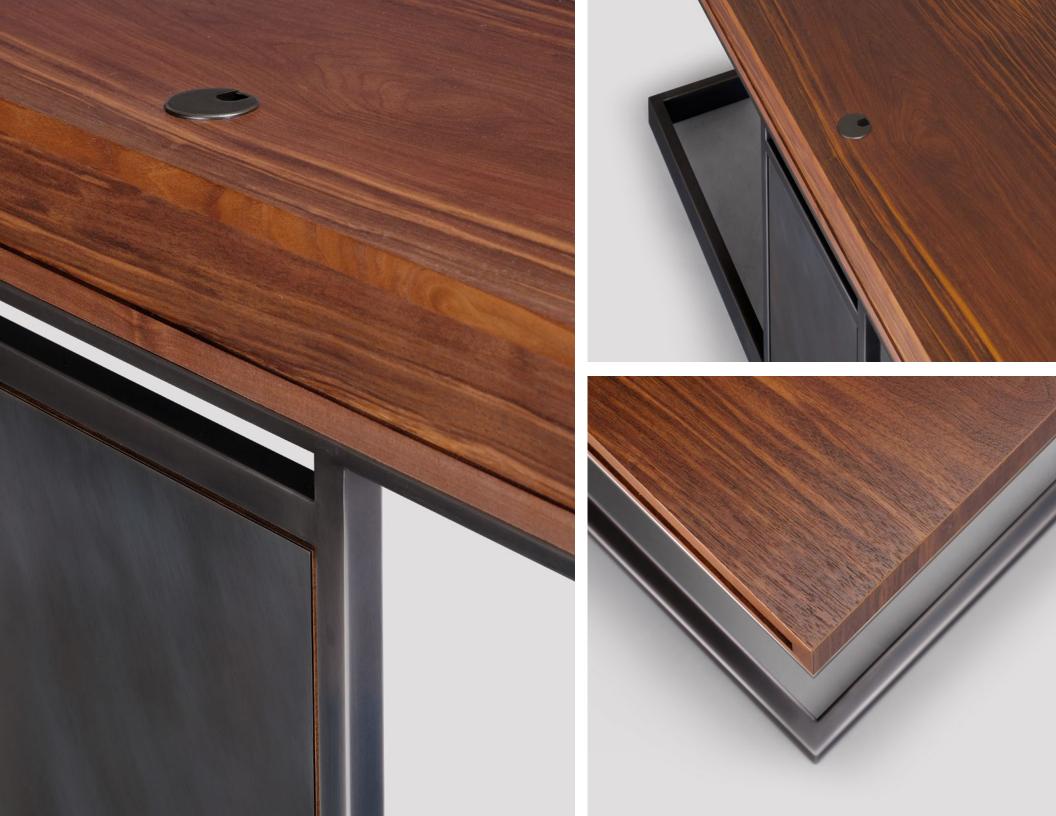

-wire management

-grommet

-modesty panel

-connectivity

top view: W26 wisbone drawer desk\*

-wire management

-grommet

-modesty panel

-connectivity

front view: W26 wisbone drawer desk

-wire management

-grommet

-modesty panel

-connectivity

- -wire management
  - -grommet
  - -modesty panel

-connectivity