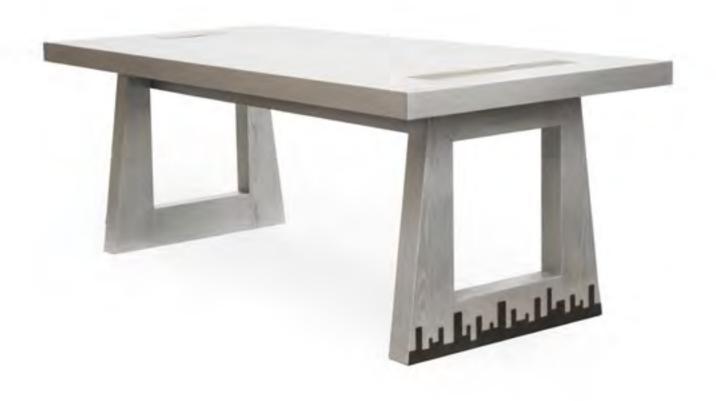

Aurora

<u>Column</u>

<u>Fortis</u>

<u>Lawrence</u>

<u>Horizon</u>

**DESKS** 

<u>Bridge</u>

<u>Sarah</u> <u>Milan</u>