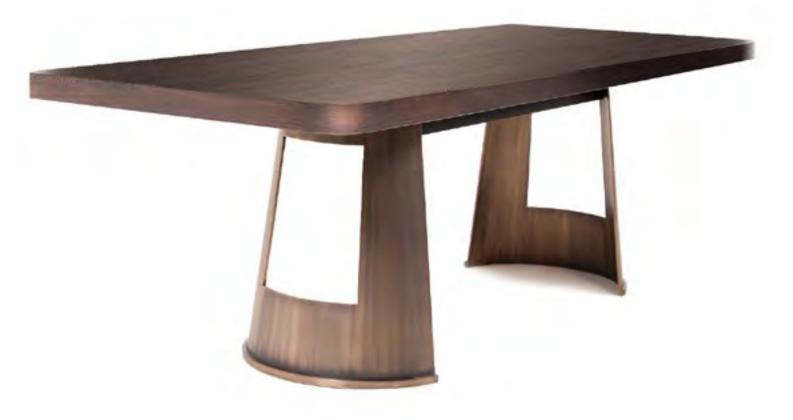

## FIONA SIDE CHAIR

UPHOLSTERED SIDE CHAIR WITH FAWN STAINED OAK FRAME

HORIZON DINING TABLE

HIGH GLOSS OAK TOP WITH BRASS BASES

maybe Just ? Base?

TAUPE-METALLIC TOP AND TAUPE-METALLIC LEGS WITH BRONZE DETAILS