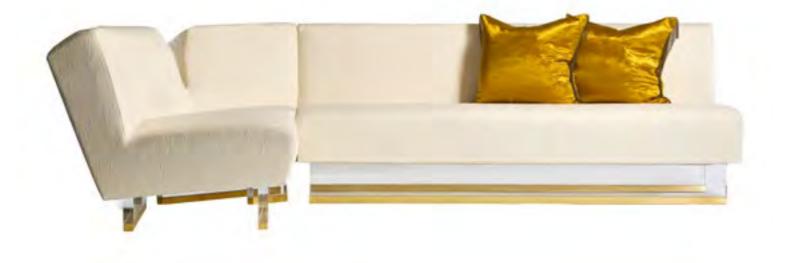

Finishes Pack









## AURORA COFFEE TABLE - OVAL

HIGH GLOSS WALNUT TOP WITH A BRASS PATINA BASE







## AURORA COFFEE TABLE - RECTANGLE

HIGH GLOSS OAK TOP WITH A BRASS PATINA BASE













Coffee















SILKY OAK TOP WITH BRASS BASE







KENYA BLACK MARBLE TOP WITH INTERNAL POLISHED ALUMINIUM AND EXTERNAL BLACK
PATINA BASE









CHOCOLATE BROWN OAK & BRASS TOP WITH CAST BRONZE BASE





















## FIONA SIDE CHAIR

UPHOLSTERED SIDE CHAIR WITH FAWN STAINED OAK FRAME

































HORIZON DINING TABLE

HIGH GLOSS OAK TOP WITH BRASS BASES

maybe Just ? Base?

















TAUPE-METALLIC TOP AND TAUPE-METALLIC LEGS WITH BRONZE DETAILS

















92







### VESTA MODULAR SOFA

UPHOLSTERED SOFA WITH PERSPEX LEGS AND BRASS DETAILS















BRONZE **UMBRE** DOLOMITE DOORS WITH STONE GREY OAK AND BRONZE HANDLES AND BASE

### OMPLE



















### HADRIAN CONSOLE

HIGH GLOSS OAK TOP WITH CAST BRONZE BASE











HIGH GLOSS OAK TOP WITH LUNA BRONZE BASE



### With a una bronze.



### HOUSESTEADS CONSOLE

FAWN STAINED OAK TOP WITH LUNA BLACK GLOSS BASE - CUSTOM DIMENSION











WHITE-BEUTY MARBLE TOP WITH CHOCOLATE BROWN OAK BASE

## Beauty

























AMERICAN WALNUT BURR DOOR, BRONZE HANDLES & BASE WITH HIGH GLOSS OAK BODY

# Doors Doors 15 ans Previous page.











## BRIDGE SIDE TABLE

HIGH GLOSS WALNUT TOP WITH BRASS BODY AND WALNUT LEGS









## ROMAN I & II SIDE TABLE ROMAN I WITH BRONZE PATINA BODY ROMAN II WITH PEWTER PATINA BODY

## TABLES







COLUMN SIDE ABLE - OVAL