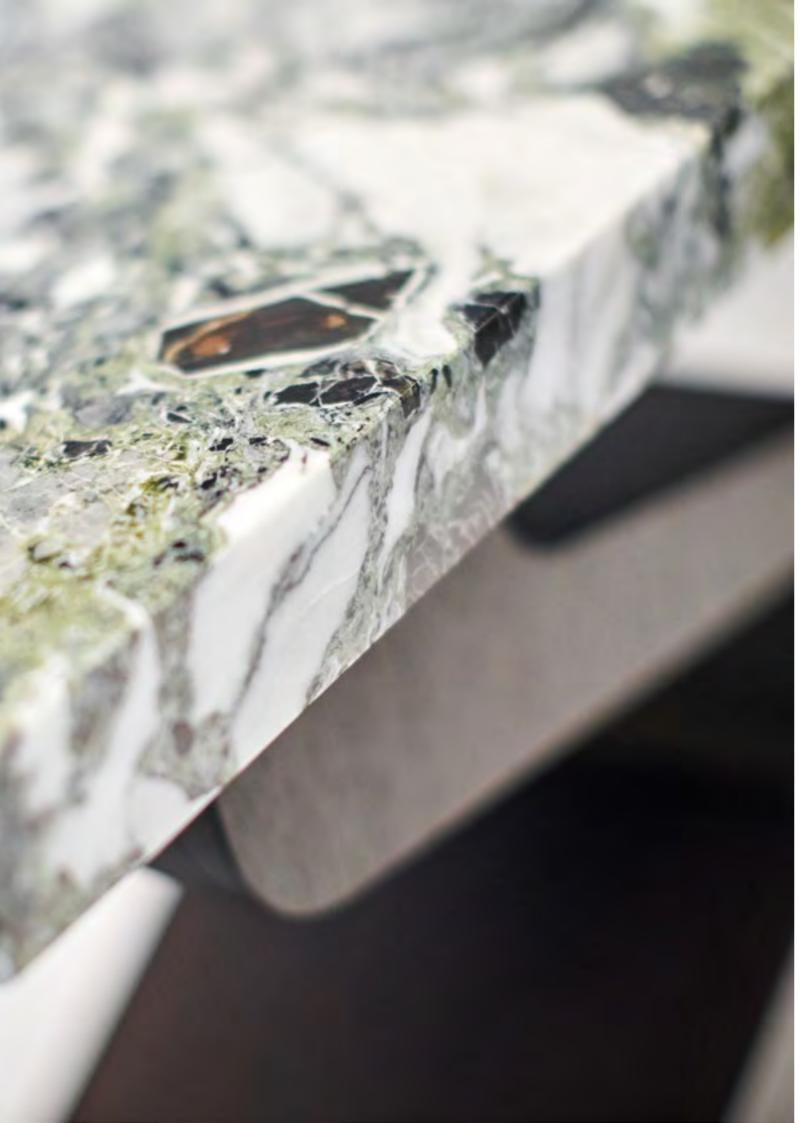

### HADRIAN CONSOLE

HIGH GLOSS OAK TOP WITH CAST BRONZE BASE

HIGH GLOSS OAK TOP WITH LUNA BRONZE BASE