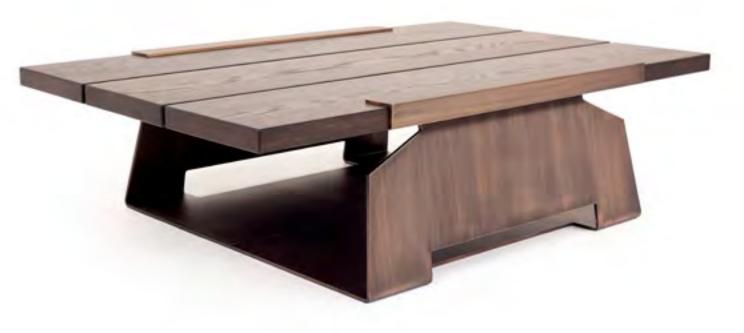

## AURORA COFFEE TABLE - RECTANGLE

HIGH GLOSS OAK TOP WITH A BRASS PATINA BASE

Coffee

SILKY OAK TOP WITH BRASS BASE

KENYA BLACK MARBLE TOP WITH INTERNAL POLISHED ALUMINIUM AND EXTERNAL BLACK
PATINA BASE

CHOCOLATE BROWN OAK & BRASS TOP WITH CAST BRONZE BASE