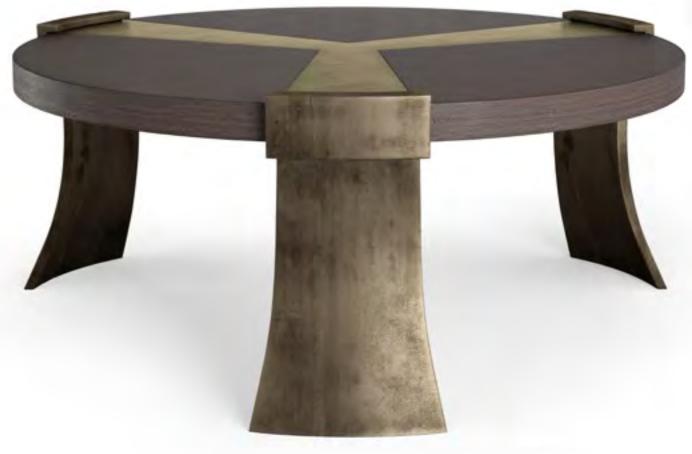

## AURORA COFFEE TABLE - OVAL

HIGH GLOSS WALNUT TOP WITH A BRASS PATINA BASE

## AURORA COFFEE TABLE - RECTANGLE

HIGH GLOSS OAK TOP WITH A BRASS PATINA BASE

Coffee

SILKY OAK TOP WITH BRASS BASE

KENYA BLACK MARBLE TOP WITH INTERNAL POLISHED ALUMINIUM AND EXTERNAL BLACK
PATINA BASE

CHOCOLATE BROWN OAK & BRASS TOP WITH CAST BRONZE BASE