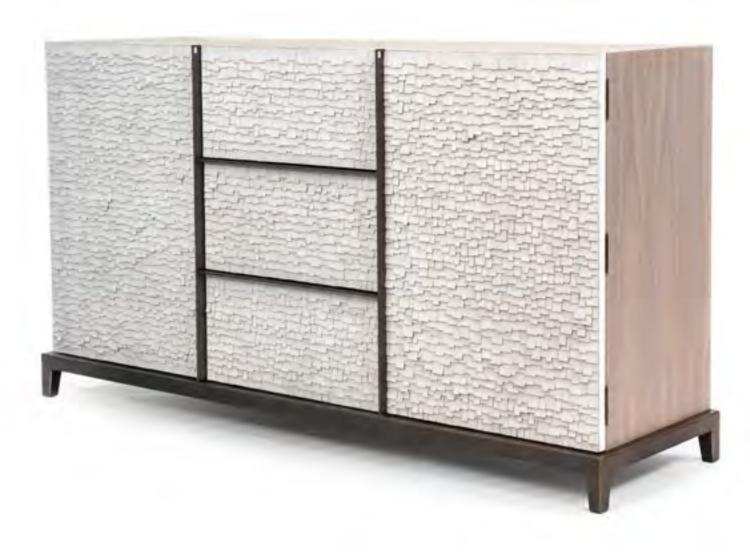

### CHESTER SHELVING UNIT

HIGH GLOSS OAK BODY WITH BRONZE STRUCTURE AND CAST BRONZE HANDLES DETAIL

242