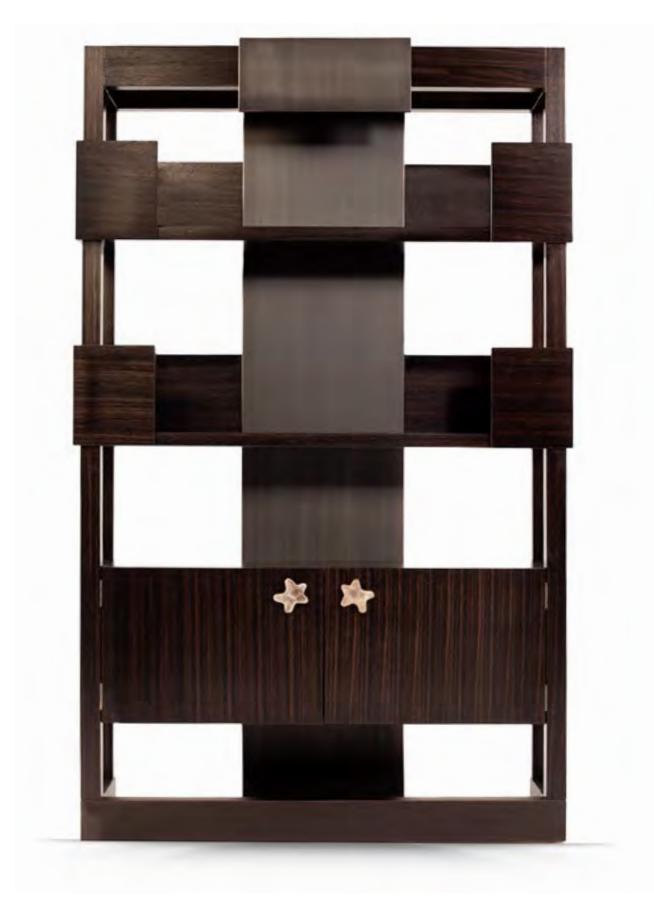

#### BYETHORNE BOOKCASE

MID-BROWN SILKY OAK DOORS, BRASS DIVIDINGS AND STRUCTURE

WITH MID BROWN OAK BODY AND BRASS BASE

ISABELLA CABINET

LIMESTONE RESIN & BRONZE BODY WITH BARK BRONZE PATINA AND BRONZE BASE AND TOP