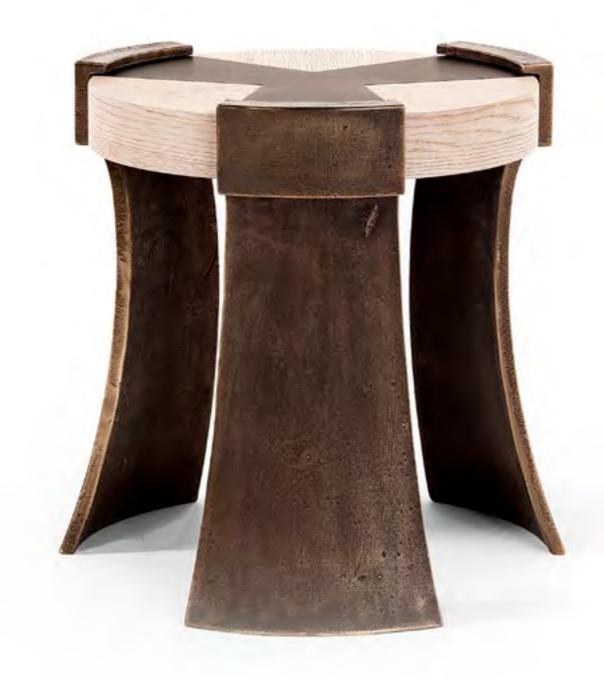

**COFFEE TABLES** 

Aurora - Oval

Aurora - Rectangle

<u>Aurora - Square</u>

<u>Bamburgh</u>

<u>Column</u>

**Byethorne** 

<u>Lapis</u>