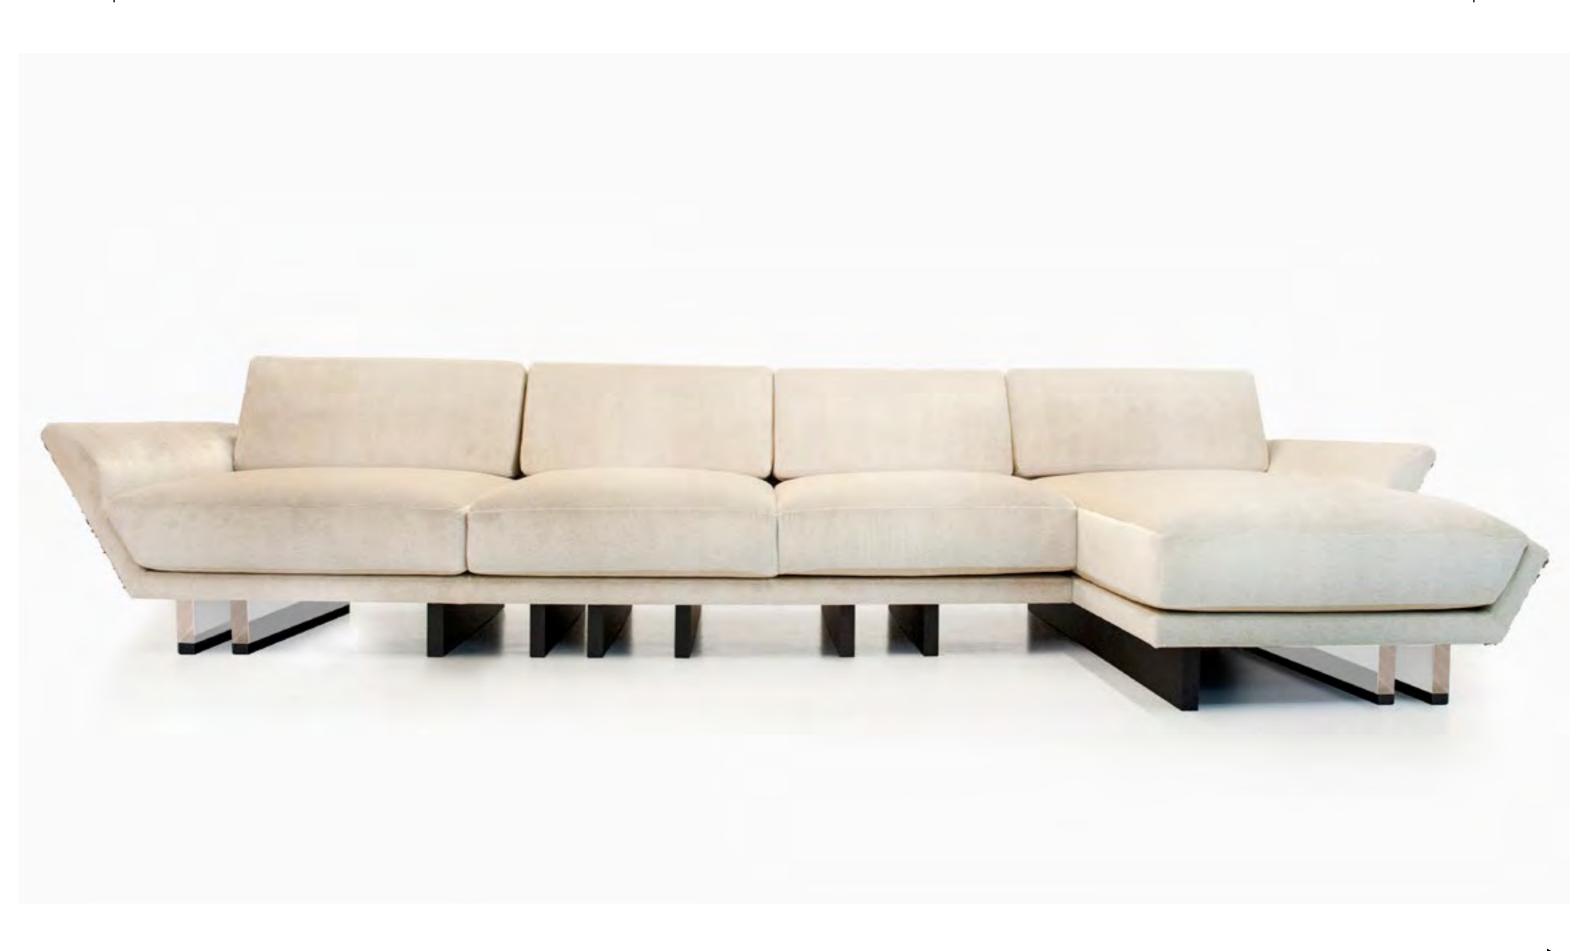

### VESTA MODULAR SOFA

UPHOLSTERED SOFA WITH PERSPEX LEGS AND BRASS DETAILS

BRONZE **UMBRE** DOLOMITE DOORS WITH STONE GREY OAK AND BRONZE HANDLES AND BASE