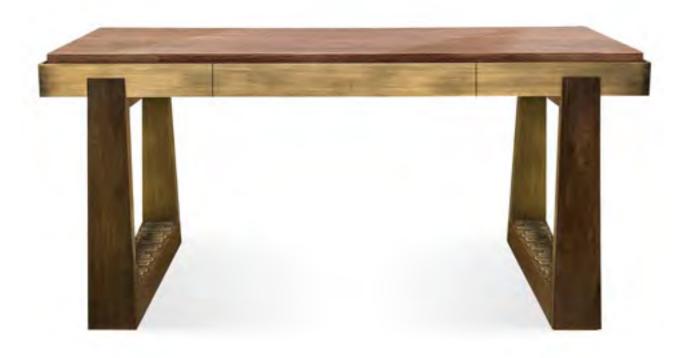

Sol Armchair

<u>Lawrence Table</u>

<u>Fiona Chair - Carver</u> Fiona Chair - Side

Evolution Side Table

Roman I & II Side Table

Solis I & II Side Table

**FINISHES** 

FBC Finishes Pack









## AURORA COFFEE TABLE - OVAL

HIGH GLOSS WALNUT TOP WITH A BRASS PATINA BASE







## AURORA COFFEE TABLE - RECTANGLE

HIGH GLOSS OAK TOP WITH A BRASS PATINA BASE













Coffee















SILKY OAK TOP WITH BRASS BASE







KENYA BLACK MARBLE TOP WITH INTERNAL POLISHED ALUMINIUM AND EXTERNAL BLACK
PATINA BASE









CHOCOLATE BROWN OAK & BRASS TOP WITH CAST BRONZE BASE





















## FIONA SIDE CHAIR

UPHOLSTERED SIDE CHAIR WITH FAWN STAINED OAK FRAME

































HORIZON DINING TABLE

HIGH GLOSS OAK TOP WITH BRASS BASES

maybe Just ? Base?

















TAUPE-METALLIC TOP AND TAUPE-METALLIC LEGS WITH BRONZE DETAILS

















92







### VESTA MODULAR SOFA

UPHOLSTERED SOFA WITH PERSPEX LEGS AND BRASS DETAILS















BRONZE **UMBRE** DOLOMITE DOORS WITH STONE GREY OAK AND BRONZE HANDLES AND BASE

### OMPLE



















### HADRIAN CONSOLE

HIGH GLOSS OAK TOP WITH CAST BRONZE BASE











HIGH GLOSS OAK TOP WITH LUNA BRONZE BASE



### With a una bronze.



### HOUSESTEADS CONSOLE

FAWN STAINED OAK TOP WITH LUNA BLACK GLOSS BASE - CUSTOM DIMENSION











WHITE-BEUTY MARBLE TOP WITH CHOCOLATE BROWN OAK BASE

## Beauty

























AMERICAN WALNUT BURR DOOR, BRONZE HANDLES & BASE WITH HIGH GLOSS OAK BODY

# Doors Doors 15 ans Previous page.











## BRIDGE SIDE TABLE

HIGH GLOSS WALNUT TOP