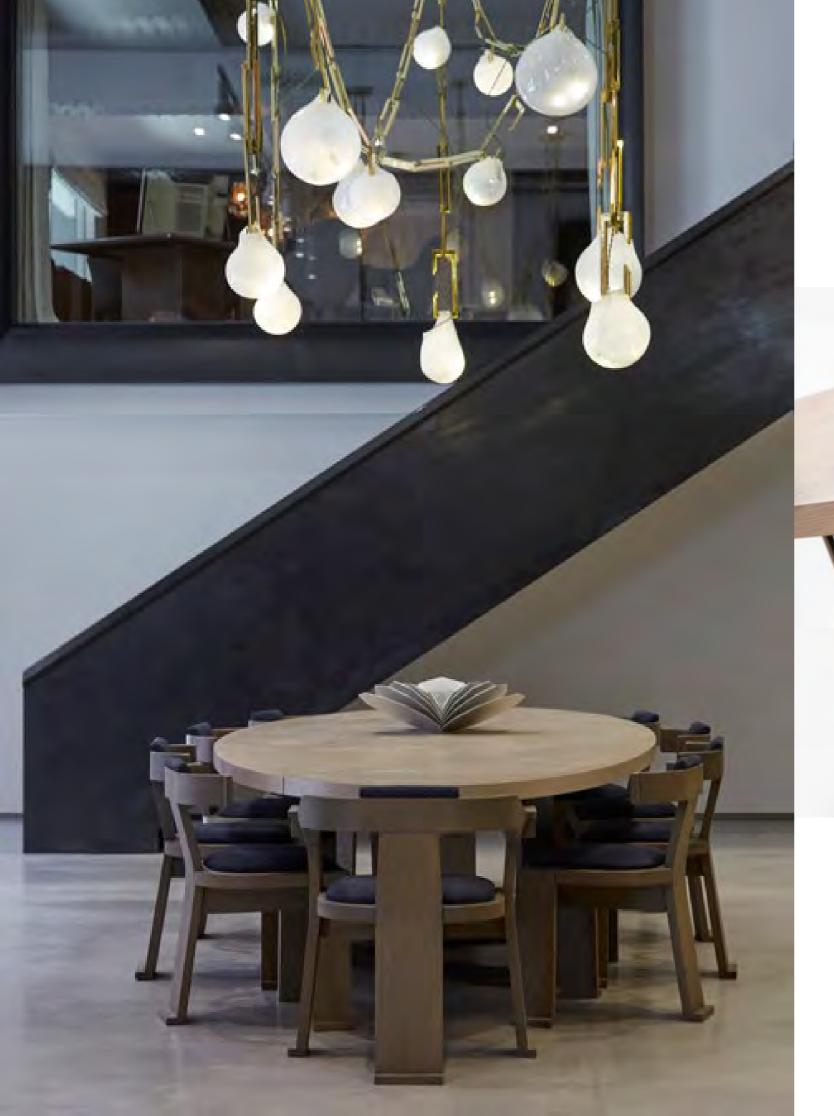

Aurora

<u>Column</u>

<u>Fortis</u>

<u>Lawrence</u>

<u>Horizon</u>

**DESKS** 

<u>Bridge</u>

<u>Sarah</u> <u>Milan</u>