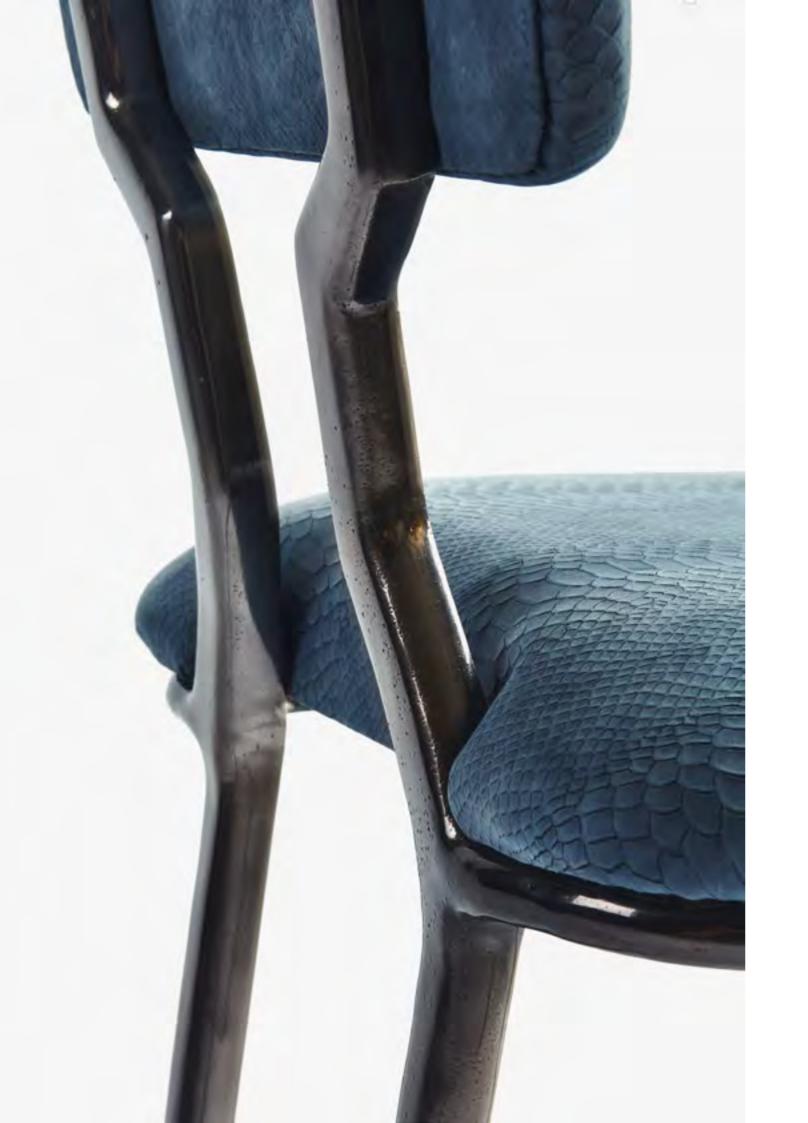

## FIONA SIDE CHAIR

UPHOLSTERED SIDE CHAIR WITH FAWN STAINED OAK FRAME

HORIZON DINING TABLE

HIGH GLOSS OAK TOP WITH BRASS BASES

maybe Just ? Base?

TAUPE-METALLIC TOP AND TAUPE-METALLIC LEGS WITH BRONZE DETAILS