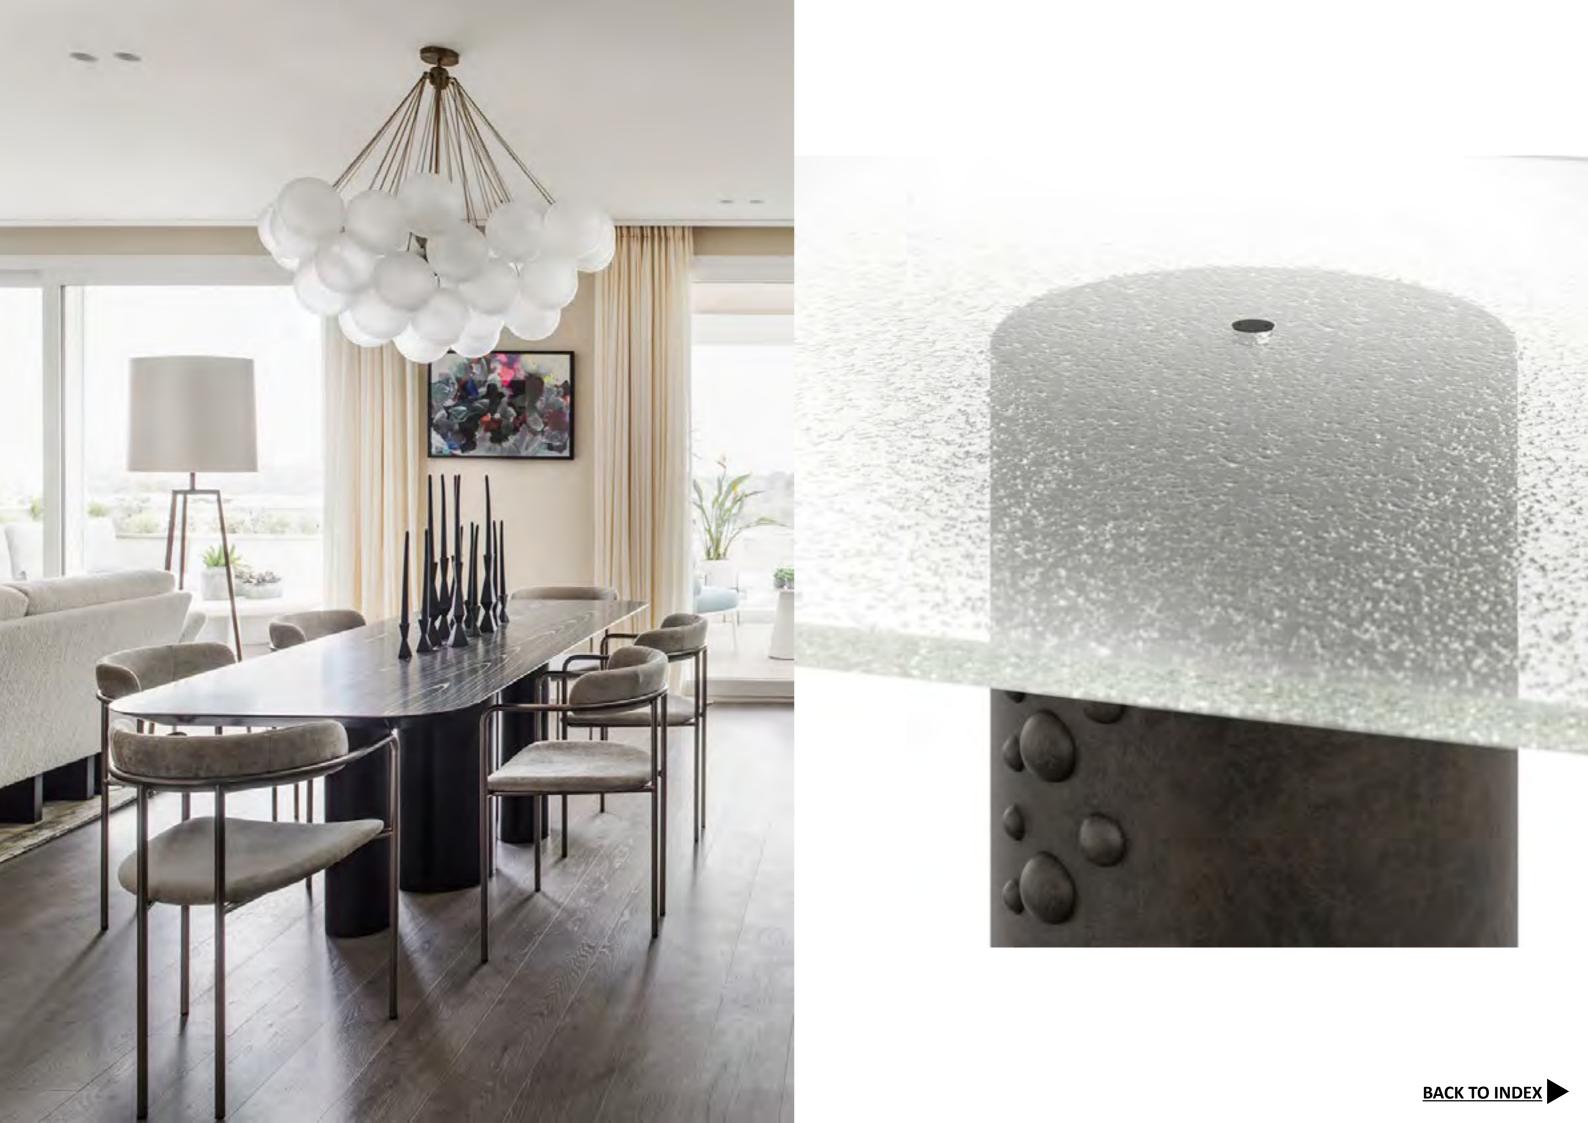

## TABLES

COLUMN SIDE ABLE - OVAL

SEEDED BRONZE GLASS TOP WITH BLACK PATINA BASE

CALACATTA VIOLA TOP WITH BRASS BASE

COLUMN SIDE TABLE - ROUND
SEEDED BRONZE GLASS TOP WITH BLACK PATINA BASE
CALACATTA VIOLA TOP WITH BRASS BASE