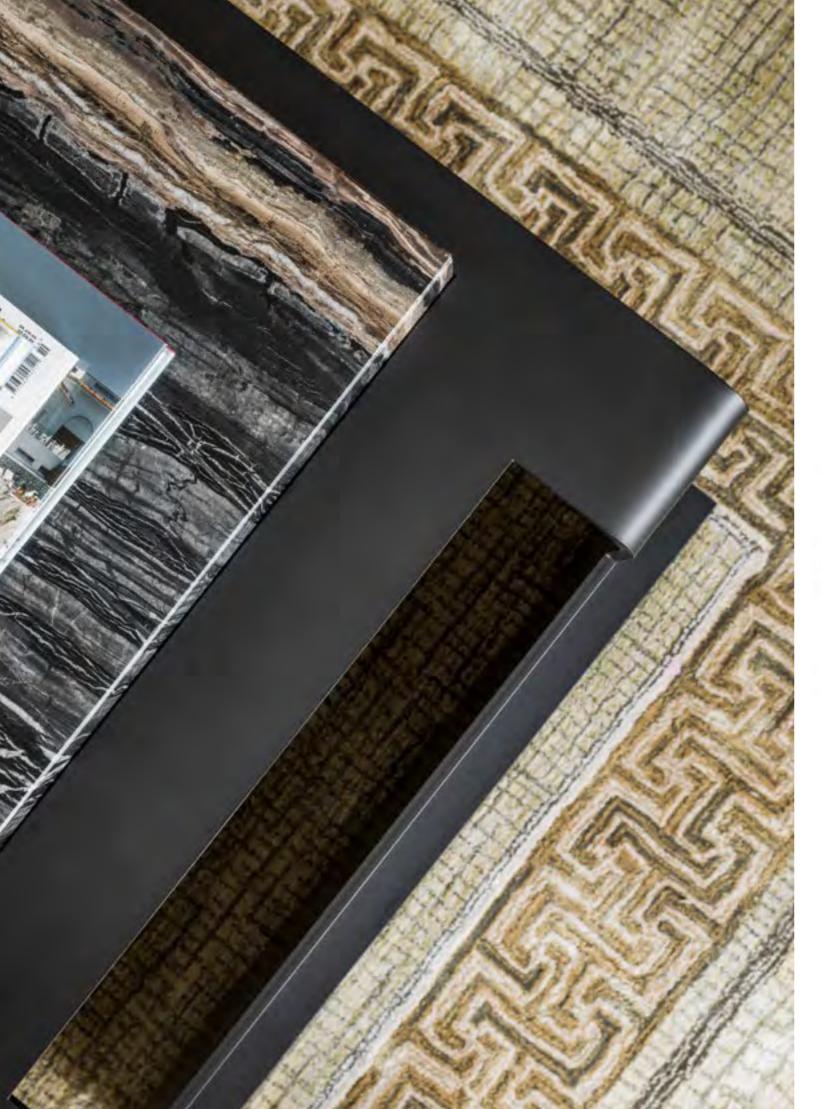

## AURORA COFFEE TABLE - RECTANGLE

HIGH GLOSS OAK TOP WITH A BRASS PATINA BASE

Coffee

SILKY OAK TOP WITH BRASS BASE

KENYA BLACK MARBLE TOP WITH INTERNAL POLISHED ALUMINIUM AND EXTERNAL BLACK
PATINA BASE

CHOCOLATE BROWN OAK & BRASS TOP WITH CAST BRONZE BASE