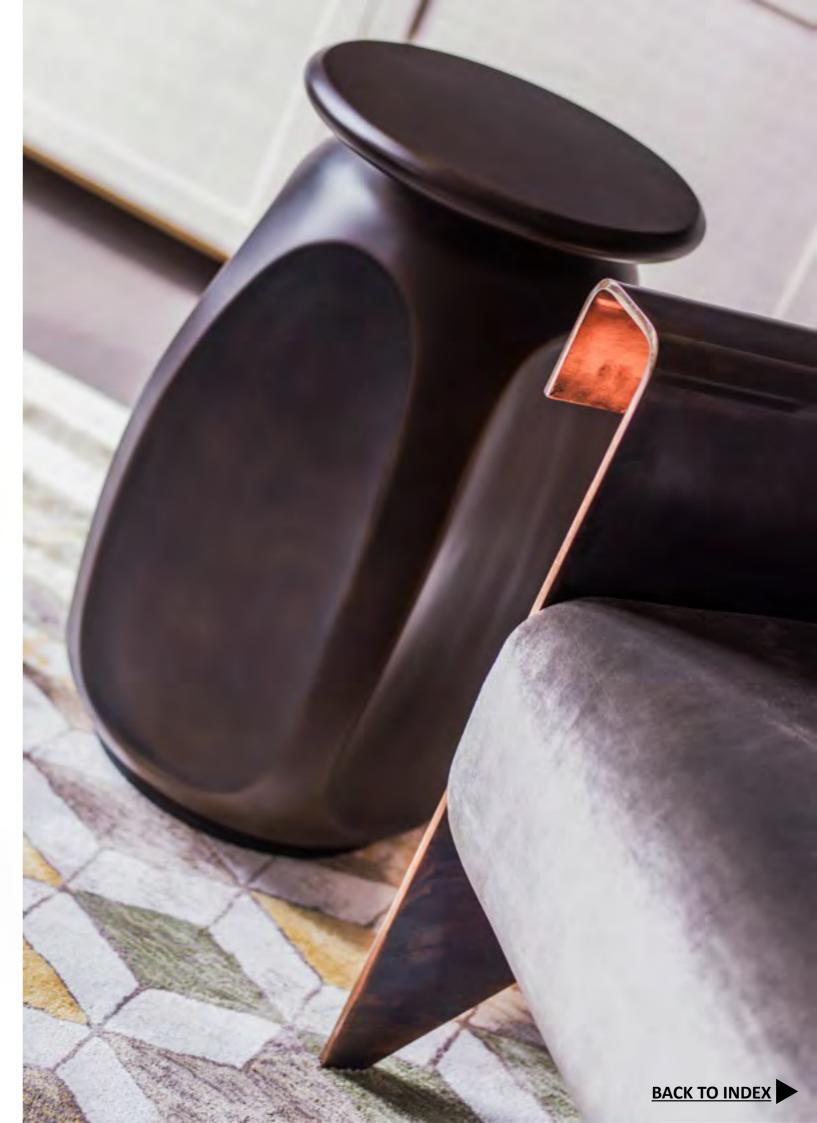

## MONTIS ARMCHAIR

UPHOLSTERED ARMCHAIR WITH INTERNAL POLISHED COPPER AND EXTERNAL BRONZED COPPER LEGS