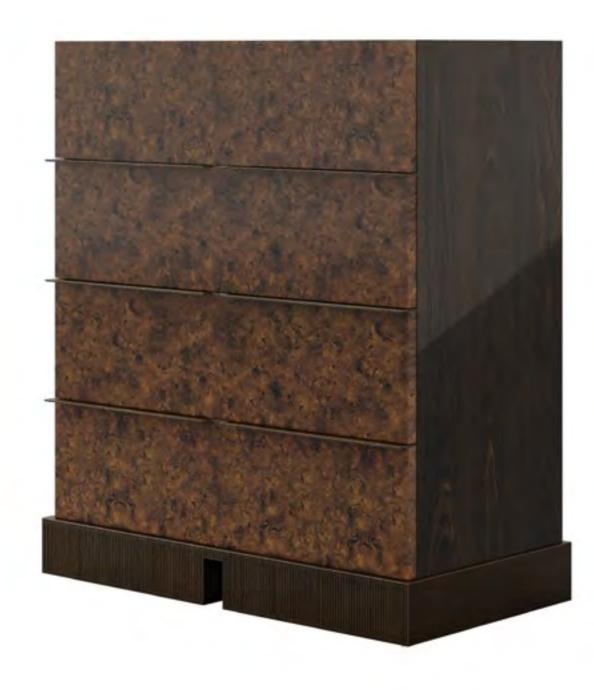

**CHEST OF DRAWERS** 

<u>City</u> Rain

NY

**SIDE TABLES** 

Aztec Bridge Evolution

Roman I & II

<u>Column - Oval</u> Column - Round

Solis I & II
Oswald