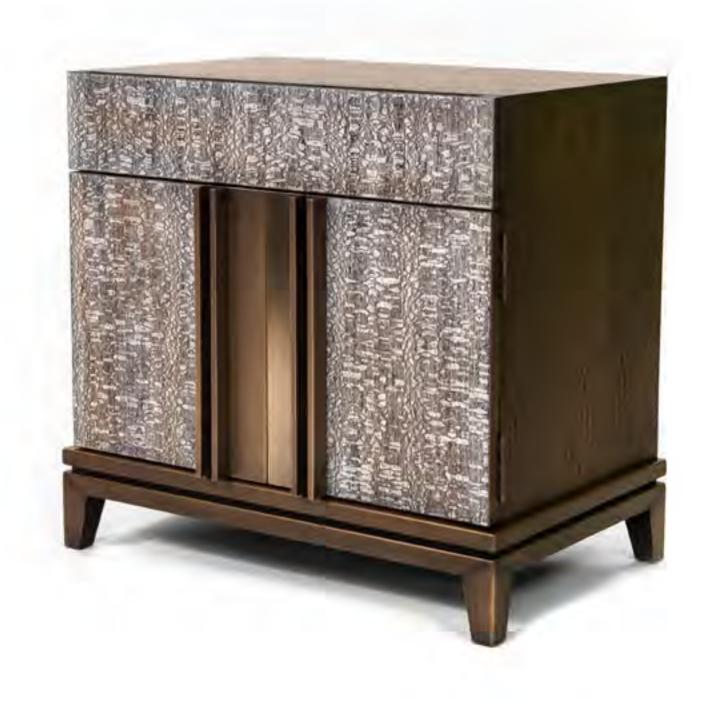

CITY BEDSIDE TABLE

WHITE CHIPPED OAK DOORS, WHITE-GREY WALNUT BODY WITH BRONZE HANDLE AND BASE

HANDLES