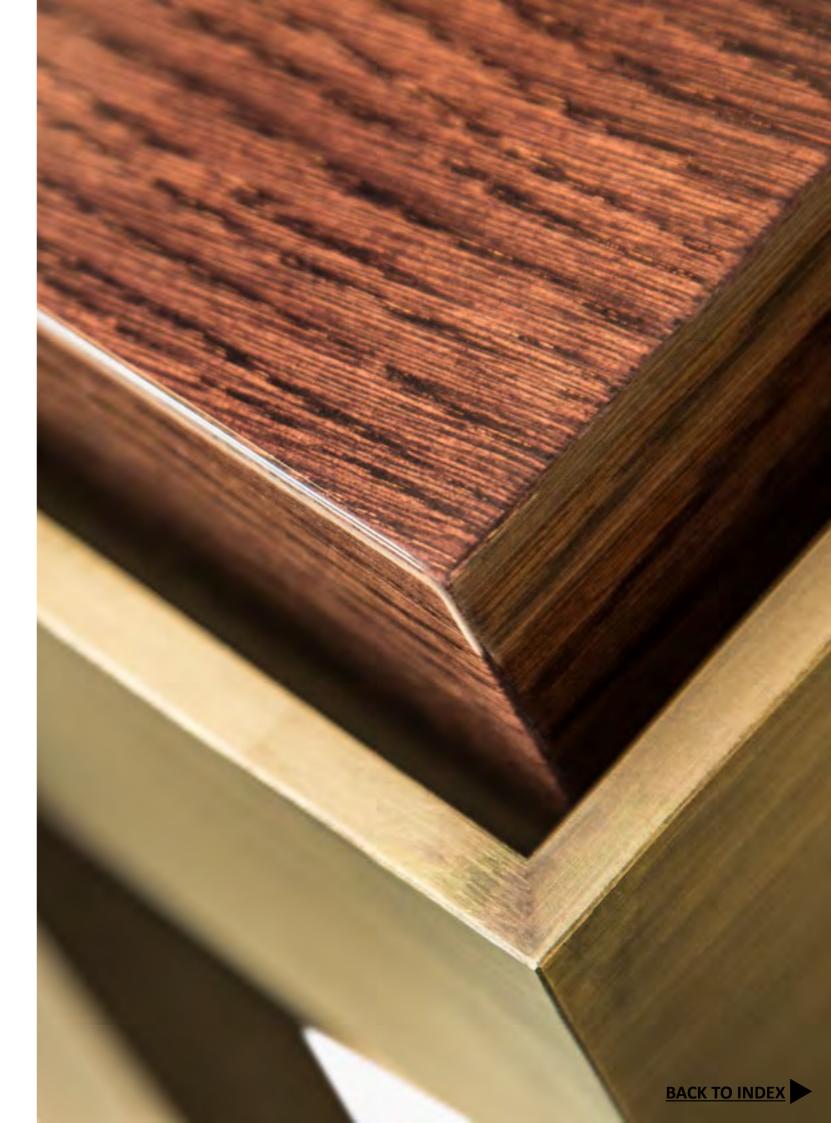

COFFEE TABLE - RECTANGLE

HIGH GLOSS OAK TOP WITH A BRASS PATINA BASE













Coffee















SILKY OAK TOP WITH BRASS BASE







KENYA BLACK MARBLE TOP WITH INTERNAL POLISHED ALUMINIUM AND EXTERNAL BLACK
PATINA BASE









CHOCOLATE BROWN OAK & BRASS TOP WITH CAST BRONZE BASE





















## FIONA SIDE CHAIR

UPHOLSTERED SIDE CHAIR WITH FAWN STAINED OAK FRAME

































HORIZON DINING TABLE

HIGH GLOSS OAK TOP WITH BRASS BASES

maybe Just ? Base?

















TAUPE-METALLIC TOP AND TAUPE-METALLIC LEGS WITH BRONZE DETAILS

















92







### VESTA MODULAR SOFA

UPHOLSTERED SOFA WITH PERSPEX LEGS AND BRASS DETAILS















BRONZE **UMBRE** DOLOMITE DOORS WITH STONE GREY OAK AND BRONZE HANDLES AND BASE

### OMPLE



















### HADRIAN CONSOLE

HIGH GLOSS OAK TOP WITH CAST BRONZE BASE











HIGH GLOSS OAK TOP WITH LUNA BRONZE BASE



### With a una bronze.



### HOUSESTEADS CONSOLE

FAWN STAINED OAK TOP WITH LUNA BLACK GLOSS BASE - CUSTOM DIMENSION











WHITE-BEUTY MARBLE TOP WITH CHOCOLATE BROWN OAK BASE

## Beauty

























AMERICAN WALNUT BURR DOOR, BRONZE HANDLES & BASE WITH HIGH GLOSS OAK BODY

# Doors Doors 15 ans Previous page.











## BRIDGE SIDE TABLE

HIGH GLOSS WALNUT TOP WITH BRASS BODY AND WALNUT LEGS









## ROMAN I & II SIDE TABLE ROMAN I WITH BRONZE PATINA BODY ROMAN II WITH PEWTER PATINA BODY

## TABLES







COLUMN SIDE ABLE - OVAL

SEEDED BRONZE GLASS TOP WITH BLACK PATINA BASE

CALACATTA VIOLA TOP WITH BRASS BASE







COLUMN SIDE TABLE - ROUND