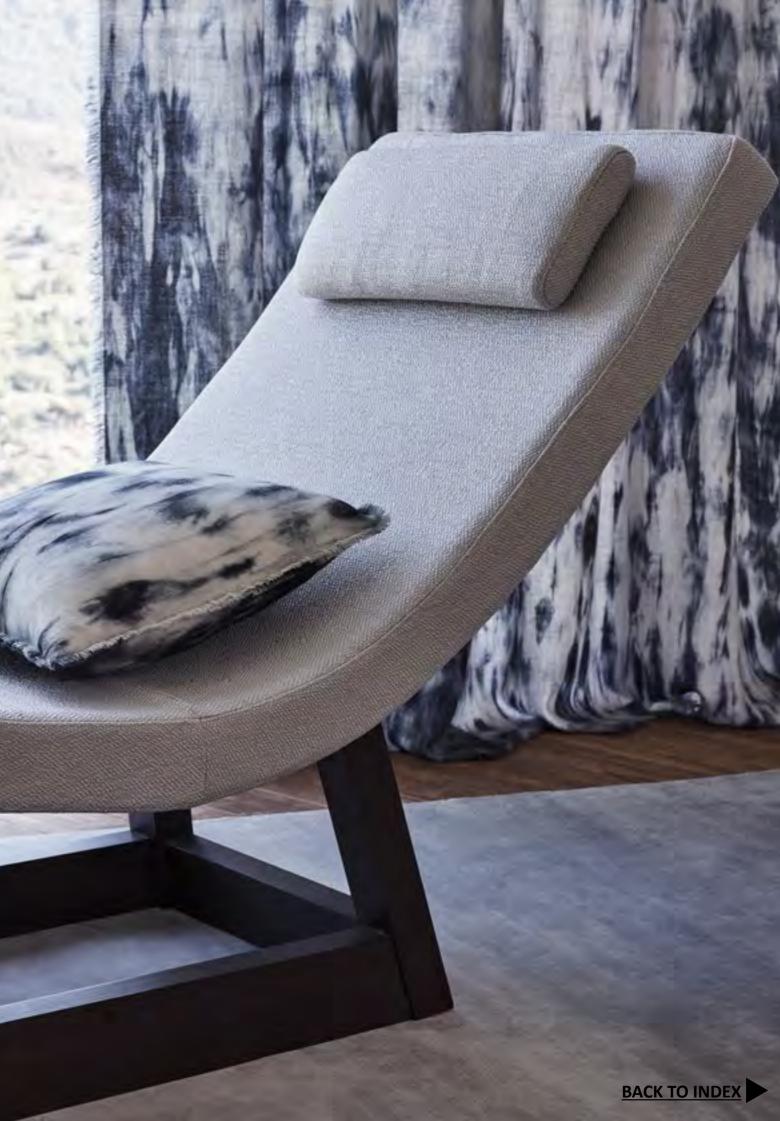

## ANTIBES CHAISE WITH METAL DETAILS

UPHOLSTERED CHAISE AND CUSHION WITH CHOCOLATE BROWN OAK OAK BASE AND BRASS DETAILS

X2 OAK Just X1