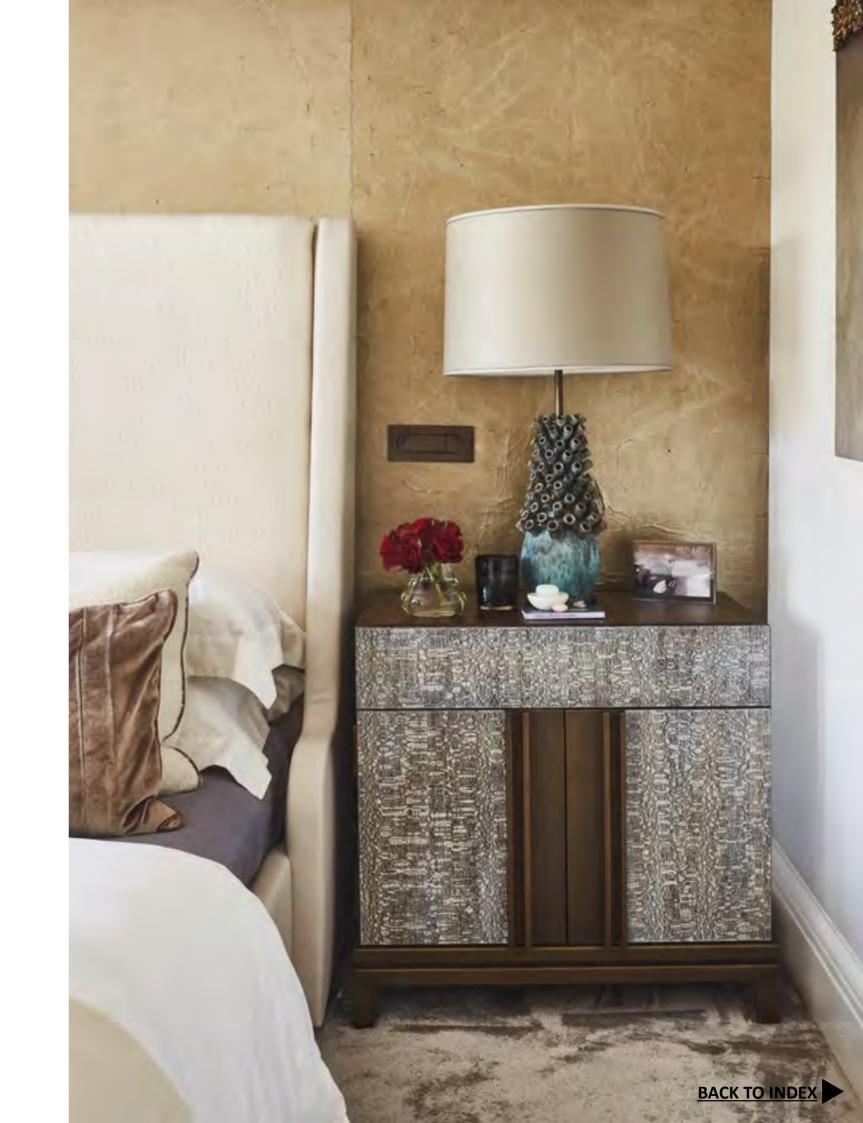

CITY BEDSIDE TABLE

WHITE CHIPPED OAK DOORS, WHITE-GREY WALNUT BODY WITH BRONZE HANDLE AND BASE

HANDLES