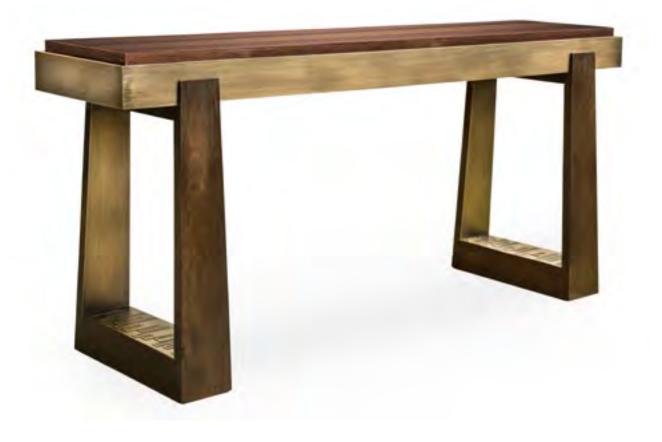

RA COFFEE TABLE - RECTANGLE

HIGH GLOSS OAK TOP WITH A BRASS PATINA BASE













Coffee















SILKY OAK TOP WITH BRASS BASE







KENYA BLACK MARBLE TOP WITH INTERNAL POLISHED ALUMINIUM AND EXTERNAL BLACK
PATINA BASE









CHOCOLATE BROWN OAK & BRASS TOP WITH CAST BRONZE BASE





















## FIONA SIDE CHAIR

UPHOLSTERED SIDE CHAIR WITH FAWN STAINED OAK FRAME

































HORIZON DINING TABLE

HIGH GLOSS OAK TOP WITH BRASS BASES

maybe Just ? Base?

















TAUPE-METALLIC TOP AND TAUPE-METALLIC LEGS WITH BRONZE DETAILS

















92







### VESTA MODULAR SOFA

UPHOLSTERED SOFA WITH PERSPEX LEGS AND BRASS DETAILS















BRONZE **UMBRE** DOLOMITE DOORS WITH STONE GREY OAK AND BRONZE HANDLES AND BASE

### OMPLE



















### HADRIAN CONSOLE

HIGH GLOSS OAK TOP WITH CAST BRONZE BASE











HIGH GLOSS OAK TOP WITH LUNA BRONZE BASE



### With a una bronze.



### HOUSESTEADS CONSOLE

FAWN STAINED OAK TOP WITH LUNA BLACK GLOSS BASE - CUSTOM DIMENSION











WHITE-BEUTY MARBLE TOP WITH CHOCOLATE BROWN OAK BASE

## Beauty

























AMERICAN WALNUT BURR DOOR, BRONZE HANDLES & BASE WITH HIGH GLOSS OAK BODY

# Doors Doors 15 ans Previous page.











## BRIDGE SIDE TABLE

HIGH GLOSS WALNUT TOP WITH BRASS BODY AND WALNUT LEGS









## ROMAN I & II SIDE TABLE ROMAN I WITH BRONZE PATINA BODY ROMAN II WITH PEWTER PATINA BODY

## TABLES







COLUMN SIDE ABLE - OVAL

SEEDED BRONZE GLASS TOP WITH BLACK PATINA BASE

CALACATTA VIOLA TOP WITH BRASS BASE







COLUMN SIDE TABLE - ROUN