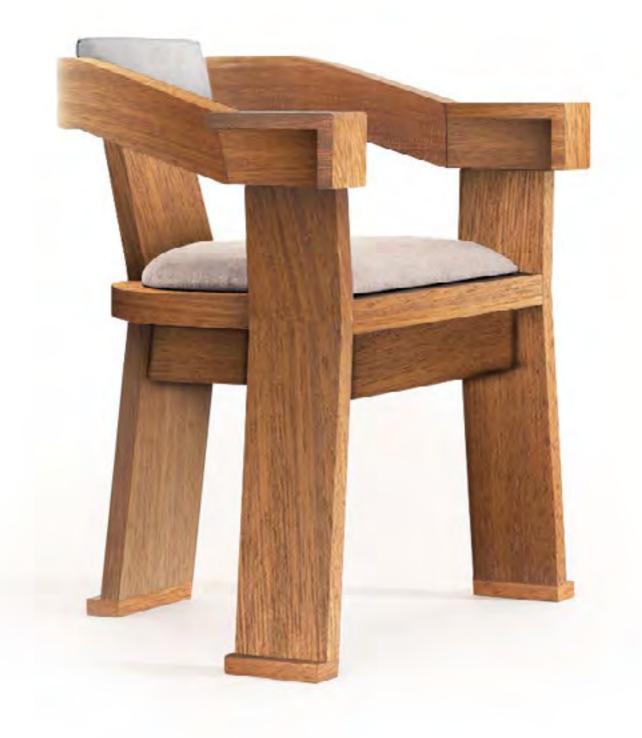

## FIONA SIDE CHAIR

UPHOLSTERED SIDE CHAIR WITH FAWN STAINED OAK FRAME

HORIZON DINING TABLE

HIGH GLOSS OAK TOP WITH BRASS BASES

maybe Just ? Base?

TAUPE-METALLIC TOP AND TAUPE-METALLIC LEGS WITH BRONZE DETAILS