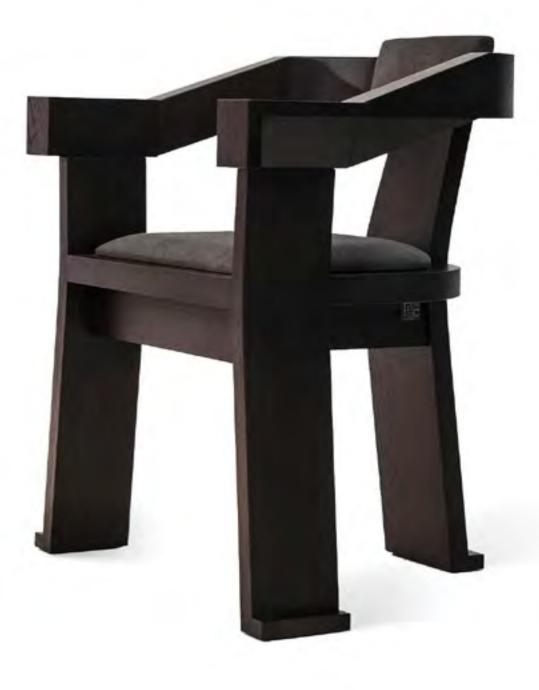

o

Georgiana

**MEDIA UNITS** 

<u>Armour</u>

<u>Byethorne</u>

<u>City</u> <u>Classic</u>

Cluster

**OUTDOOR COLLECTION** 

<u>Aurora Coffee Table</u>

<u>Vesta Sofa</u>

<u>Antibes Chaise</u>

Sol Armchair

<u>Lawrence Table</u>

<u>Fiona Chair - Carver</u> Fiona Chair - Side

Evolution Side Table

Roman I & II Side Table

Solis I & II Side Table

**FINISHES** 

FBC Finishes Pack









## AURORA COFFEE TABLE - OVAL

HIGH GLOSS WALNUT TOP WITH A BRASS PATINA BASE







## AURORA COFFEE TABLE - RECTANGLE

HIGH GLOSS OAK TOP WITH A BRASS PATINA BASE













Coffee















SILKY OAK TOP WITH BRASS BASE







KENYA BLACK MARBLE TOP WITH INTERNAL POLISHED ALUMINIUM AND EXTERNAL BLACK
PATINA BASE









CHOCOLATE BROWN OAK & BRASS TOP WITH CAST BRONZE BASE





















## FIONA SIDE CHAIR

UPHOLSTERED SIDE CHAIR WITH FAWN STAINED OAK FRAME

































HORIZON DINING TABLE

HIGH GLOSS OAK TOP WITH BRASS BASES

maybe Just ? Base?

















TAUPE-METALLIC TOP AND TAUPE-METALLIC LEGS WITH BRONZE DETAILS

















92







### VESTA MODULAR SOFA

UPHOLSTERED SOFA WITH PERSPEX LEGS AND BRASS DETAILS















BRONZE **UMBRE** DOLOMITE DOORS WITH STONE GREY OAK AND BRONZE HANDLES AND BASE

### OMPLE



















### HADRIAN CONSOLE

HIGH GLOSS OAK TOP WITH CAST BRONZE BASE











HIGH GLOSS OAK TOP WITH LUNA BRONZE BASE



### With a una bronze.



### HOUSESTEADS CONSOLE

FAWN STAINED OAK TOP WITH LUNA BLACK GLOSS BASE - CUSTOM DIMENSION











WHITE-BEUTY MARBLE TOP WITH CHOCOLATE BROWN OAK BASE

## B