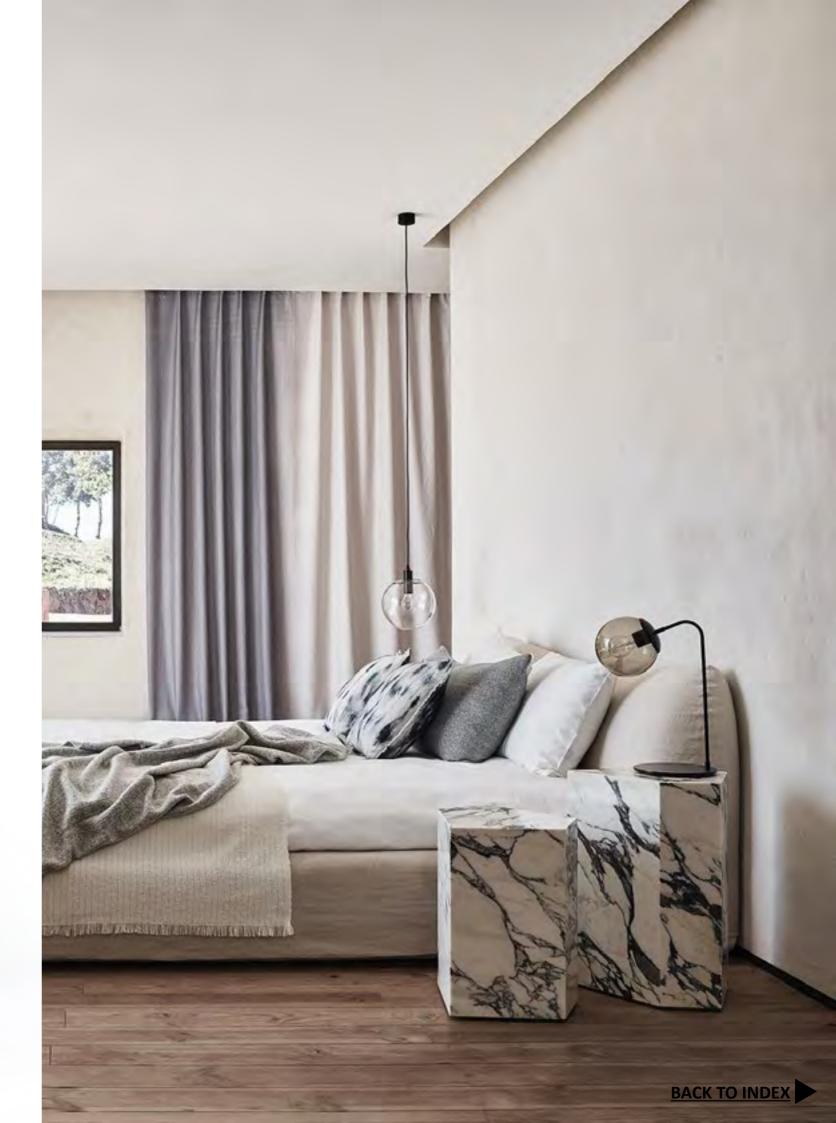

## AURORA COFFEE TABLE - OVAL

HIGH GLOSS WALNUT TOP WITH A BRASS PATINA BASE

## AURORA COFFEE TABLE - RECTANGLE

HIGH GLOSS OAK TOP WITH A BRASS PATINA BASE

Coffee

SILKY OAK TOP WITH BRASS BASE

KENYA BLACK MARBLE TOP WITH INTERNAL POLISHED ALUMINIUM AND EXTERNAL BLACK
PATINA BASE

CHOCOLATE BROWN OAK & BRASS TOP WITH CAST BRONZE BASE