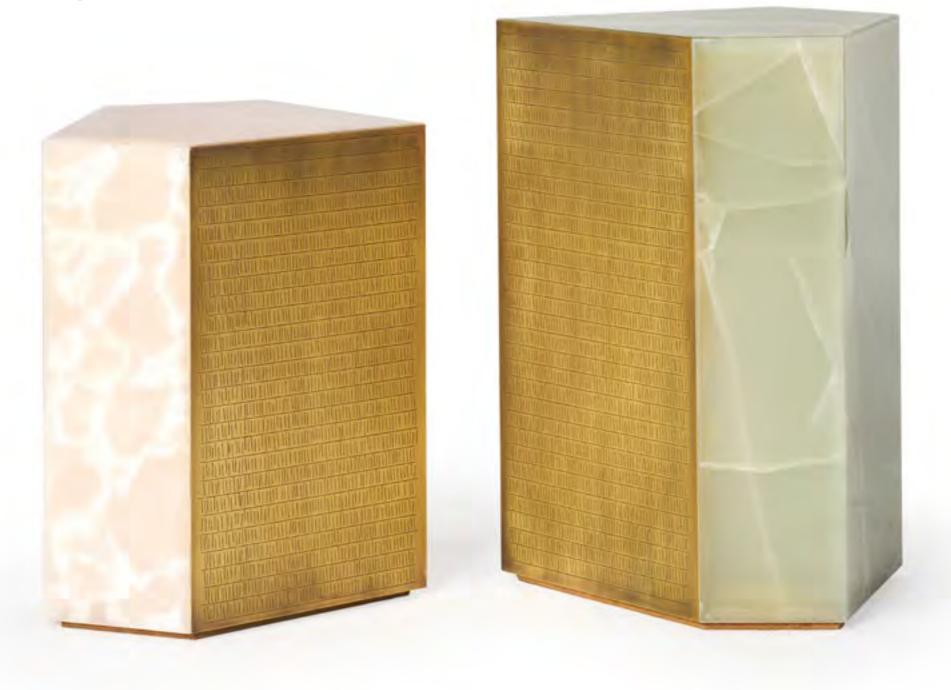

**CHEST OF DRAWERS** 

<u>City</u> Rain

NY

**SIDE TABLES** 

Aztec Bridge Evolution

Roman I & II

<u>Column - Oval</u> Column - Round

Solis I & II
Oswald

**MIRRORS** 

Aspectu Paris Vitrum **BEDSIDE TABLES** 

NY

Bridge - with Drawer

<u>Byethorne</u>

<u>City</u>

<u>St. Barth</u> Rain

<u>Glacial</u>