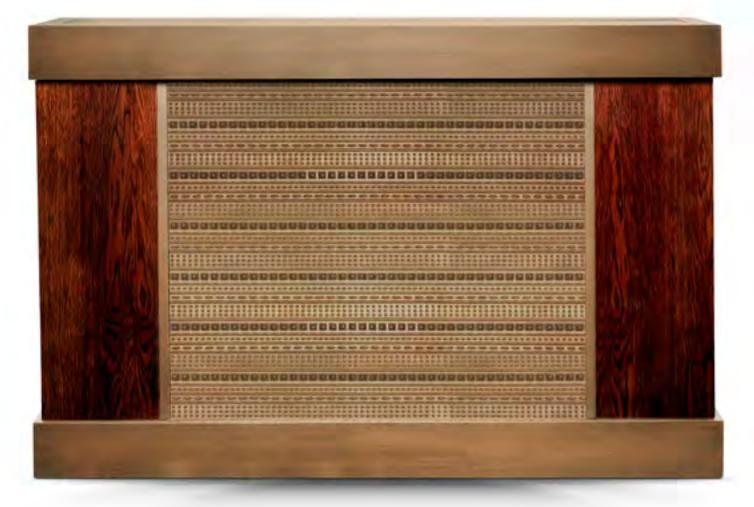

CITY BEDSIDE TABLE

WHITE CHIPPED OAK DOORS, WHITE-GREY WALNUT BODY WITH BRONZE HANDLE AND BASE

HANDLES