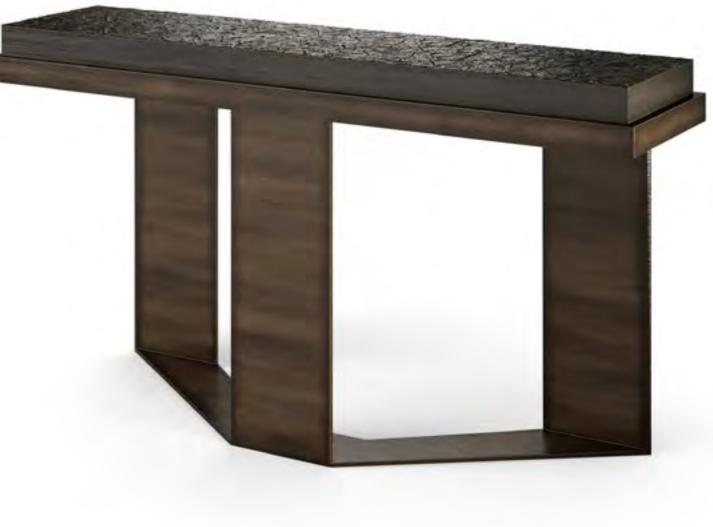

### HADRIAN CONSOLE

HIGH GLOSS OAK TOP WITH CAST BRONZE BASE

HIGH GLOSS OAK TOP WITH LUNA BRONZE BASE