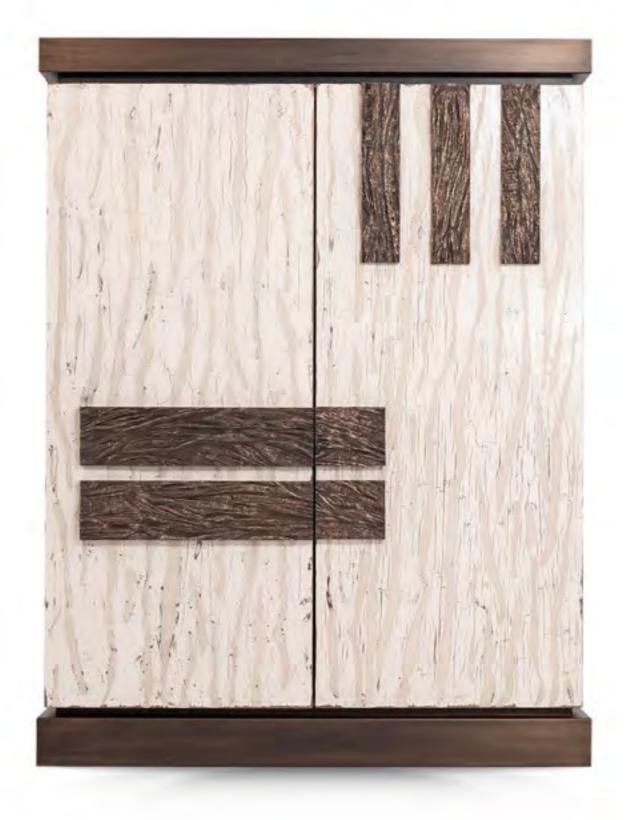

#### BYETHORNE BOOKCASE

MID-BROWN SILKY OAK DOORS, BRASS DIVIDINGS AND STRUCTURE

WITH MID BROWN OAK BODY AND BRASS BASE

ISABELLA CABINET

LIMESTONE RESIN & BRONZE BODY WITH BARK BRONZE PATINA AND BRONZE BASE AND TOP