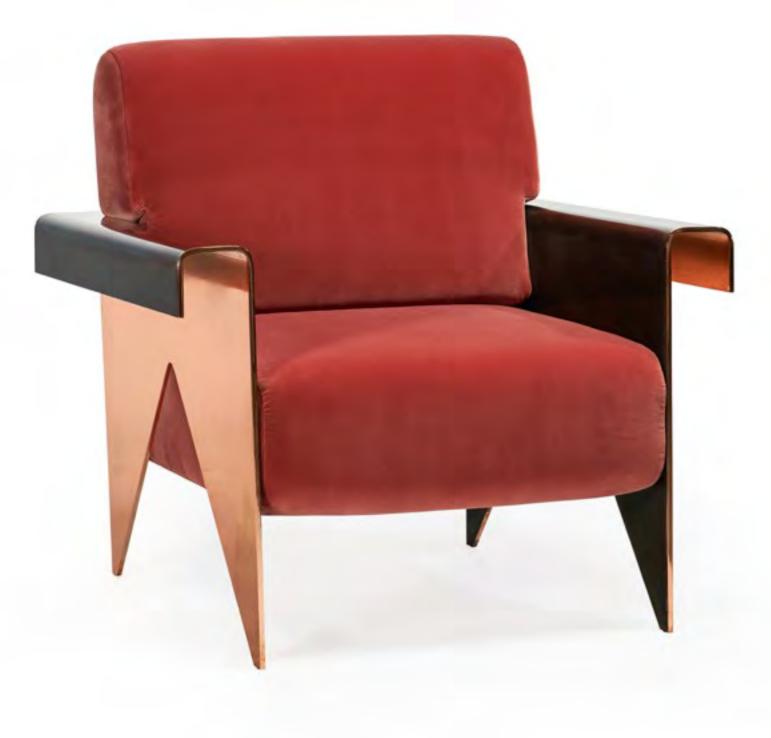

## MONTIS ARMCHAIR

UPHOLSTERED ARMCHAIR WITH INTERNAL POLISHED COPPER AND EXTERNAL BRONZED COPPER LEGS