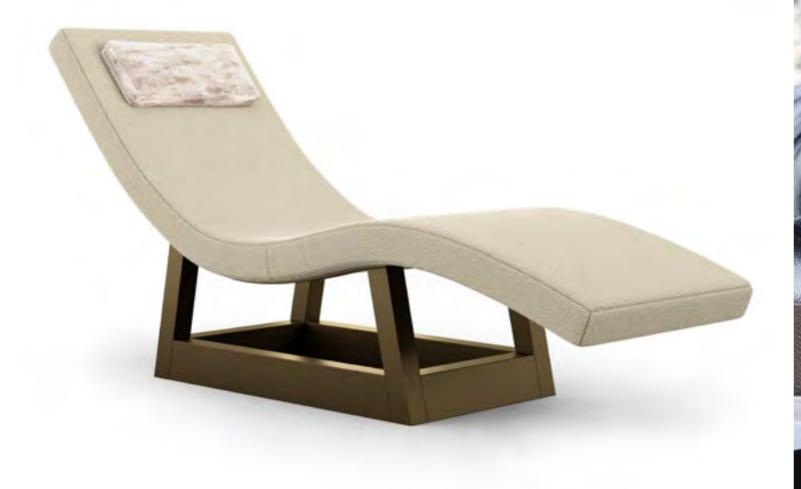

## ANTIBES CHAISE WITH METAL DETAILS

UPHOLSTERED CHAISE AND CUSHION WITH CHOCOLATE BROWN OAK OAK BASE AND BRASS DETAILS

X2 OAK Just X1