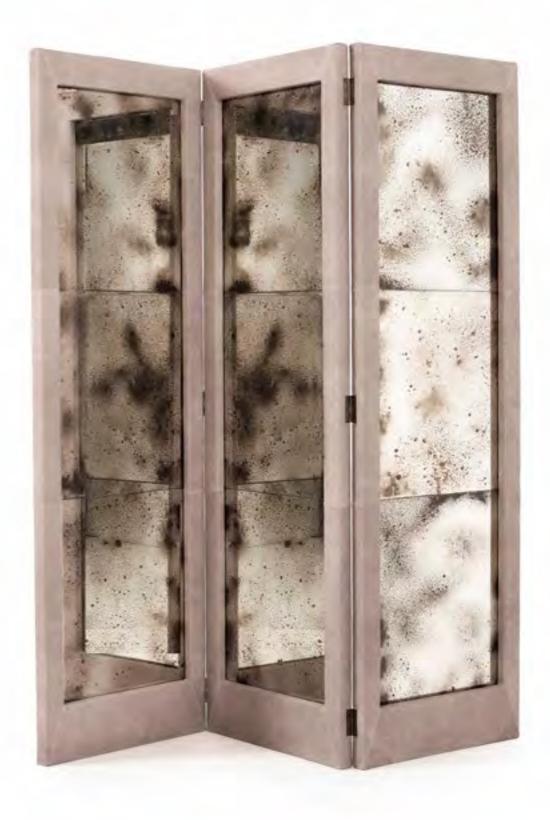

# Change to AND

THREE MIRROR LAYERS WITH GOLD LEAF AND CAST BRASS ROD DETAIL

## VITRUM MIRROR

BRONZE MIRROR FRAME WITH ANTIQUE MIRROR FINISH