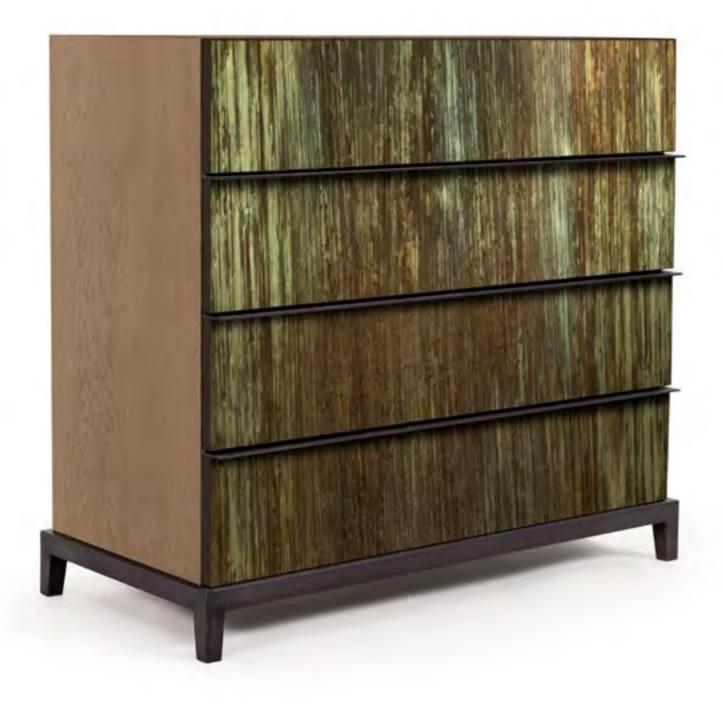

## RAIN BEDSIDE TABLE

VERDIGRIS DOLOMITE DOORS WITH STONE GREY OAK BODY AND BRONZE BASE

SEEDED ULTRA CLEAR GLASS TOP WITH BRONZE FRAME AND CHOCOLATE BROWN OAK DRAWER BOX

194