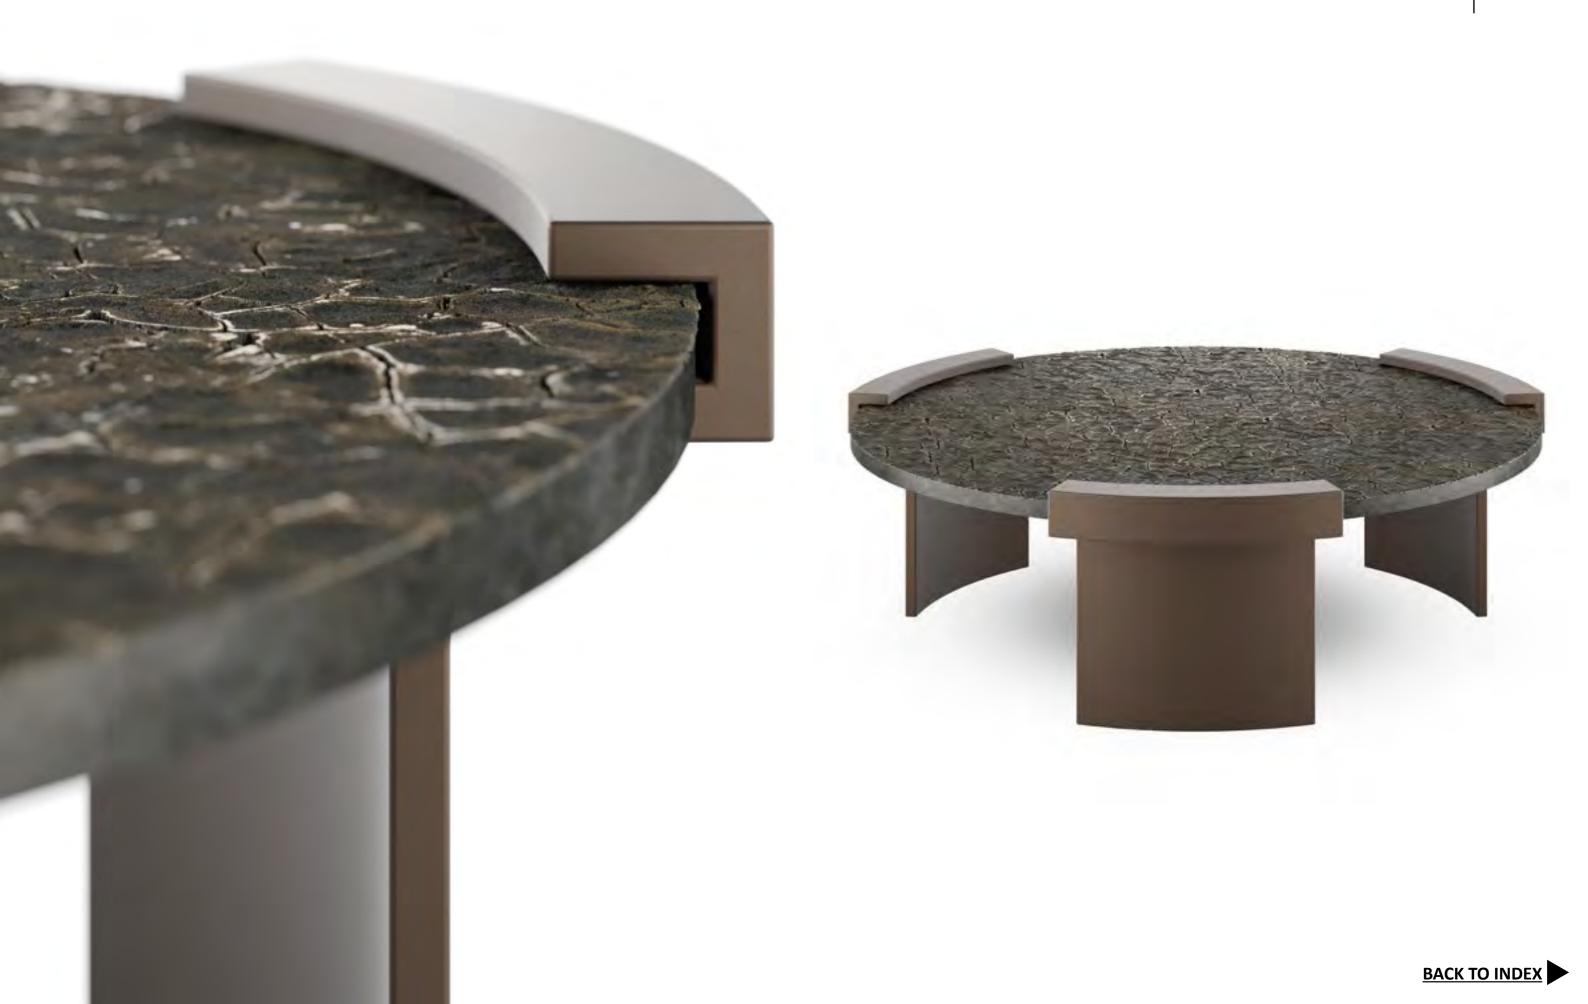

## TABLES

COLUMN SIDE ABLE - OVAL

SEEDED BRONZE GLASS TOP WITH BLACK PATINA BASE

CALACATTA VIOLA TOP WITH BRASS BASE

COLUMN SIDE TABLE - ROUND
SEEDED BRONZE GLASS TOP WITH BLACK PATINA BASE
CALACATTA VIOLA TOP WITH BRASS BASE