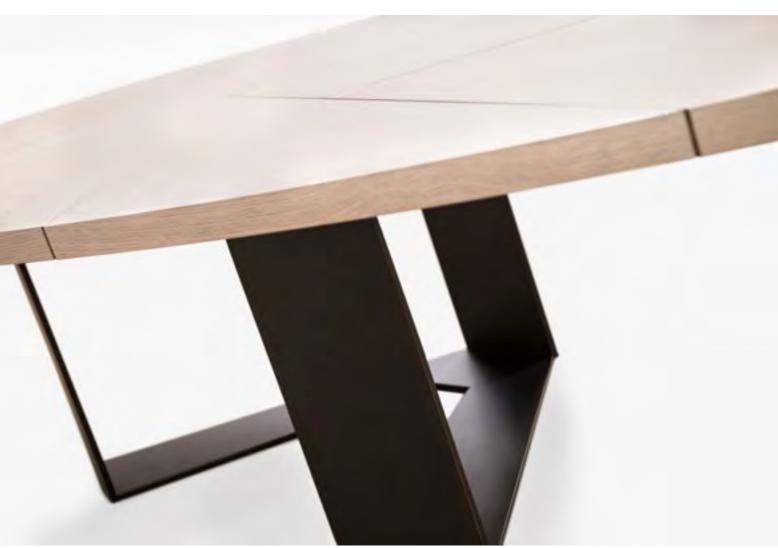

## FIONA SIDE CHAIR

UPHOLSTERED SIDE CHAIR WITH FAWN STAINED OAK FRAME

HORIZON DINING TABLE

HIGH GLOSS OAK TOP WITH BRASS BASES

maybe Just ? Base?

TAUPE-METALLIC TOP AND TAUPE-METALLIC LEGS WITH BRONZE DETAILS