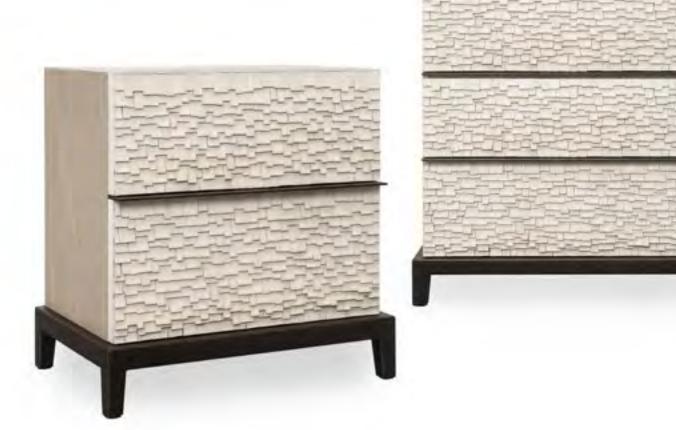

## RAIN BEDSIDE TABLE

VERDIGRIS DOLOMITE DOORS WITH STONE GREY OAK BODY AND BRONZE BASE

SEEDED ULTRA CLEAR GLASS TOP WITH BRONZE FRAME AND CHOCOLATE BROWN OAK DRAWER BOX

194