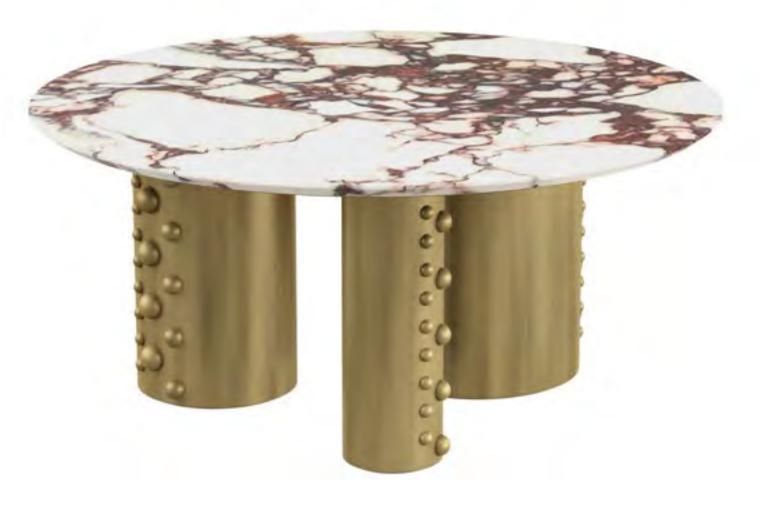

## TABLES

COLUMN SIDE ABLE - OVAL

SEEDED BRONZE GLASS TOP WITH BLACK PATINA BASE

CALACATTA VIOLA TOP WITH BRASS BASE

COLUMN SIDE TABLE - ROUND
SEEDED BRONZE GLASS TOP WITH BLACK PATINA BASE
CALACATTA VIOLA TOP WITH BRASS BASE