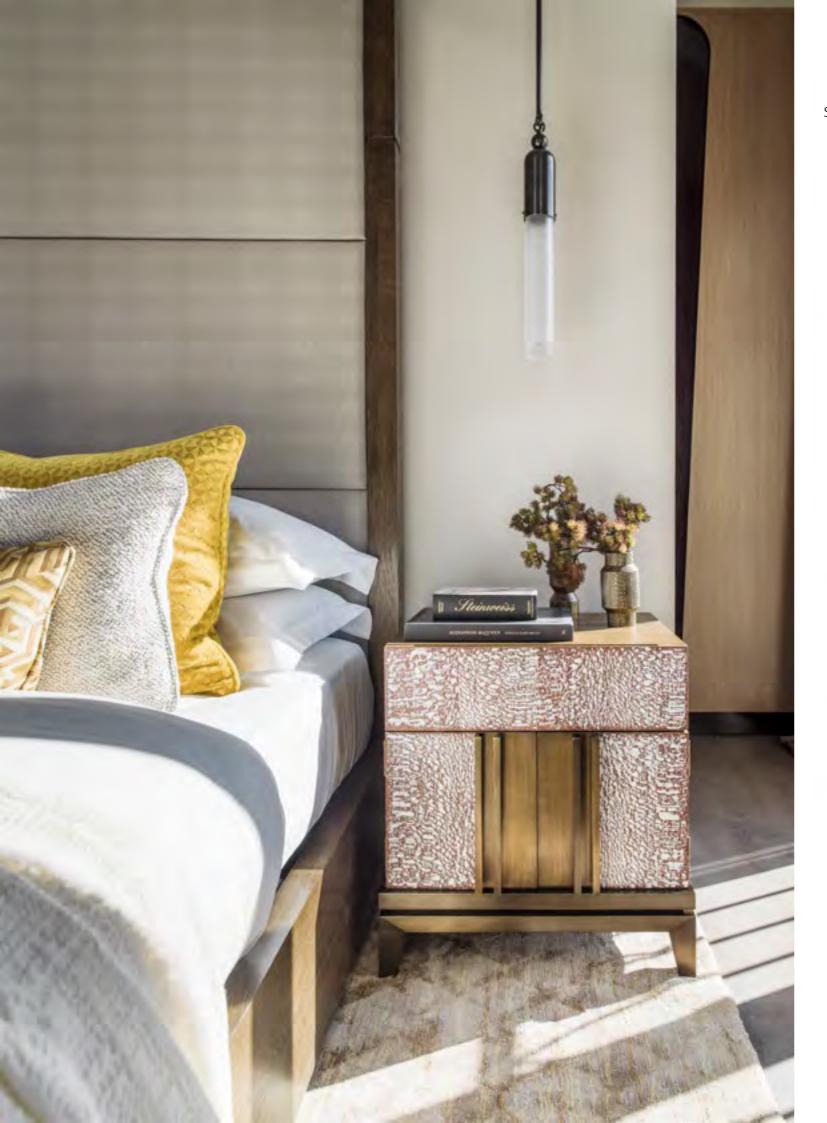

CITY BEDSIDE TABLE

WHITE CHIPPED OAK DOORS, WHITE-GREY WALNUT BODY WITH BRONZE HANDLE AND BASE

HANDLES