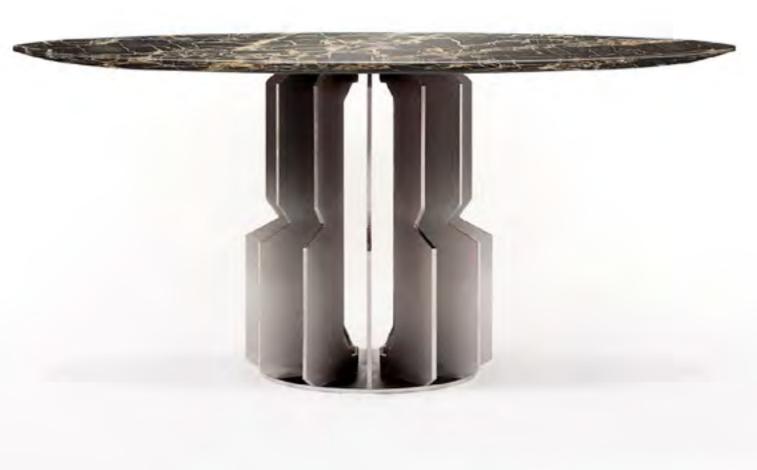

T

LIMESTONE RESIN & BRONZE BODY WITH BARK BRONZE PATINA AND BRONZE BASE AND TOP

And.









### PRIVÉ ARMOUR CHAIR **A**

UPHOLSTERED ARMCHAIR WITH CAST ARMOUR BASE











# / Nould remove chips?















JUNO BED

UPHOLSTERED BED WITH CHOCOLATE BROWN BASE







GEORGIANA BED

UPHOLSTERED BED WITH WAY OAK BODY AND BRUSHED ALUMINIUM DETAIL

X 2 WITH

X 1 WITH

X 2 WITH

X 2 WITH

X 3 WITH

X 3 WITH

X 4 WITH

X 4 WITH

X 5 WITH

X 5 WITH

X 5 WITH

X 6 WITH

X 7 WITH

X 7 WITH

X 7 WITH

X 7 WITH

X 8 WIT









## ARMOUR MEDIA UNIT DETAIL AND BRASS TOP AND BASE





Body







WITH HANDLES



## 4PHOLSTERED MEDIA UNIT WITH BKASS/BLONZE BASE AND TOP?



















X2 With X1 With





## OUTDOOR ANTIBES CHAISE AND CUSHION WITH ANODIC BRONZE BASE







294















UPHLOSTERED CARVER CHAIR WITH IROKO NATURAL OILED FULL BODY





### OUTDOOR EVOLUTION SIDE TABLE











### OUTDOOR SOLIS I & II SIDE TABLE SOLIS I AND SOLIS II WITH INVISIBLE GREY GOLD MARRIE FULL BODY











#### **FINISHES**

### TIMBER



WHITE OAK





FAWN-STAINED OAK

STONE-GREY OAK



WHITE-GREY WALNUT

### HIGH GLOSS TIMBER



HIGH-GLOSS OAK



HIGH-GLOSS WALNUT



HIGH-GLOSS ZIRICOTE

### GLASS



TAUPE-METALLIC OAK



NATURAL WALNUT



MID-BROWN OAK



CHOCOLATE-BROWN OAK



IRIDISCENT-TRASPARENT
GLASS
\*specific to the Aspectu Mirror



SEEDED BRONZE GLASS



GLASS



ANTIQUE MIRROR GLASS



AMERICAN WALNUT BURR



DARK RED Ral-3007



NIGHT-BLUE Ral-5011



ROMAN GREEN Ral-6020



WHITE BEAUTY

BRASS

# METAL STONE Official Control of the control of the

PLANISHED