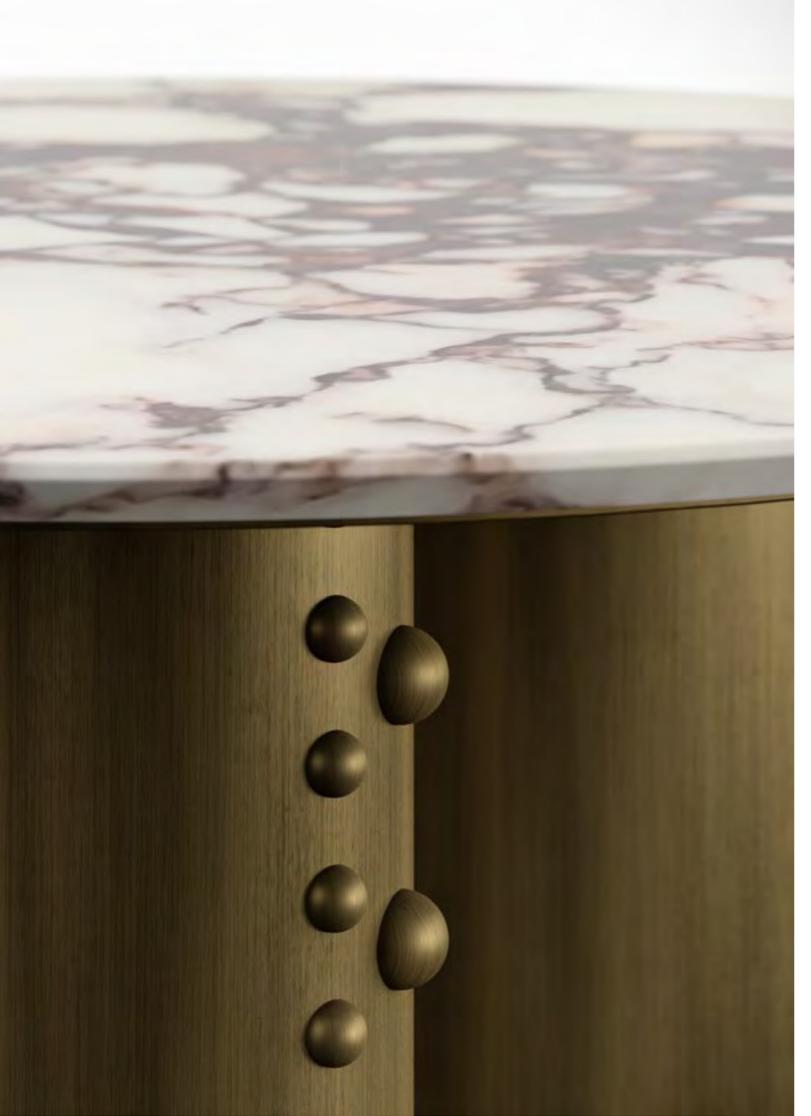

## TABLES

COLUMN SIDE ABLE - OVAL

SEEDED BRONZE GLASS TOP WITH BLACK PATINA BASE

CALACATTA VIOLA TOP WITH BRASS BASE

COLUMN SIDE TABLE - ROUND
SEEDED BRONZE GLASS TOP WITH BLACK PATINA BASE
CALACATTA VIOLA TOP WITH BRASS BASE