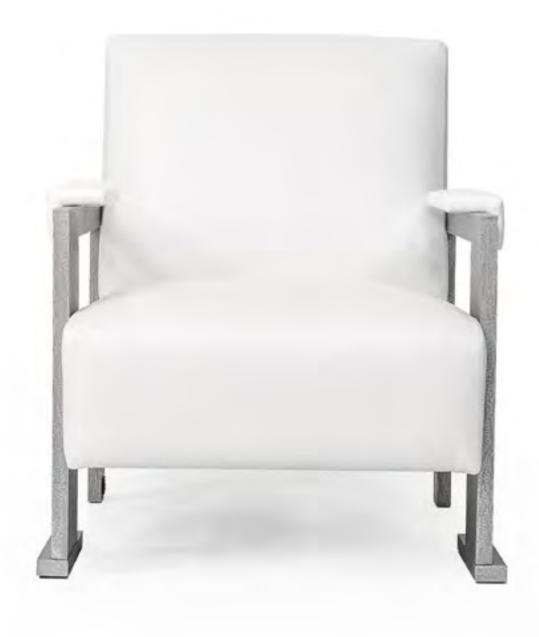

LLA CABINET

LIMESTONE RESIN & BRONZE BODY WITH BARK BRONZE PATINA AND BRONZE BASE AND TOP

And.









### PRIVÉ ARMOUR CHAIR **A**

UPHOLSTERED ARMCHAIR WITH CAST ARMOUR BASE











# / Nould remove chips?















JUNO BED

UPHOLSTERED BED WITH CHOCOLATE BROWN BASE







GEORGIANA BED

UPHOLSTERED BED WITH WAY OAK BODY AND BRUSHED ALUMINIUM DETAIL

X 2 WITH

X 1 WITH

X 2 WITH

X 2 WITH

X 3 WITH

X 3 WITH

X 4 WITH

X 4 WITH

X 5 WITH

X 5 WITH

X 5 WITH

X 6 WITH

X 7 WITH

X 7 WITH

X 7 WITH

X 7 WITH

X 8 WIT









## ARMOUR MEDIA UNIT DETAIL AND BRASS TOP AND BASE





Body







WITH HANDLES



## 4PHOLSTERED MEDIA UNIT WITH BKASS/BLONZE BASE AND TOP?



















X2 With X1 With





## OUTDOOR ANTIBES CHAISE AND CUSHION WITH ANODIC BRONZE BASE







294















UPHLOSTERED CARVER CHAIR WITH IROKO NATURAL OILED FULL BODY





### OUTDOOR EVOLUTION SIDE TABLE











### OUTDOOR SOLIS I & II SIDE TABLE SOLIS I AND SOLIS II WITH INVISIBLE GREY GOLD MARRIE FULL BODY











#### **FINISHES**

### TIMBER



WHITE OAK





FAWN-STAINED OAK

STONE-GREY OAK



WHITE-GREY WALNUT

### HIGH GLOSS TIMBER



HIGH-GLOSS OAK



HIGH-GLOSS WALNUT



HIGH-GLOSS ZIRICOTE

### GLASS



TAUPE-METALLIC OAK



NATURAL WALNUT



MID-BROWN OAK



CHOCOLATE-BROWN OAK



IRIDISCENT-TRASPARENT
GLASS
\*specific to the Aspectu Mirror



SEEDED BRONZE GLASS



GLASS



ANTIQUE MIRROR GLASS



AMERICAN WALNUT BURR



DARK RED Ral-3007



NIGHT-BLUE Ral-5011



ROMAN GREEN Ral-6020



WHITE BEAUTY

BRASS

# METAL STONE Official Control of the control of the