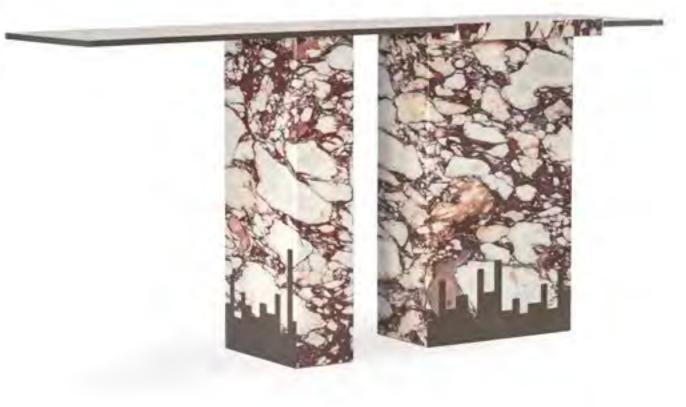

### HOUSESTEADS CONSOLE

FAWN STAINED OAK TOP WITH LUNA BLACK GLOSS BASE - CUSTOM DIMENSION

WHITE-BEUTY MARBLE TOP WITH CHOCOLATE BROWN OAK BASE