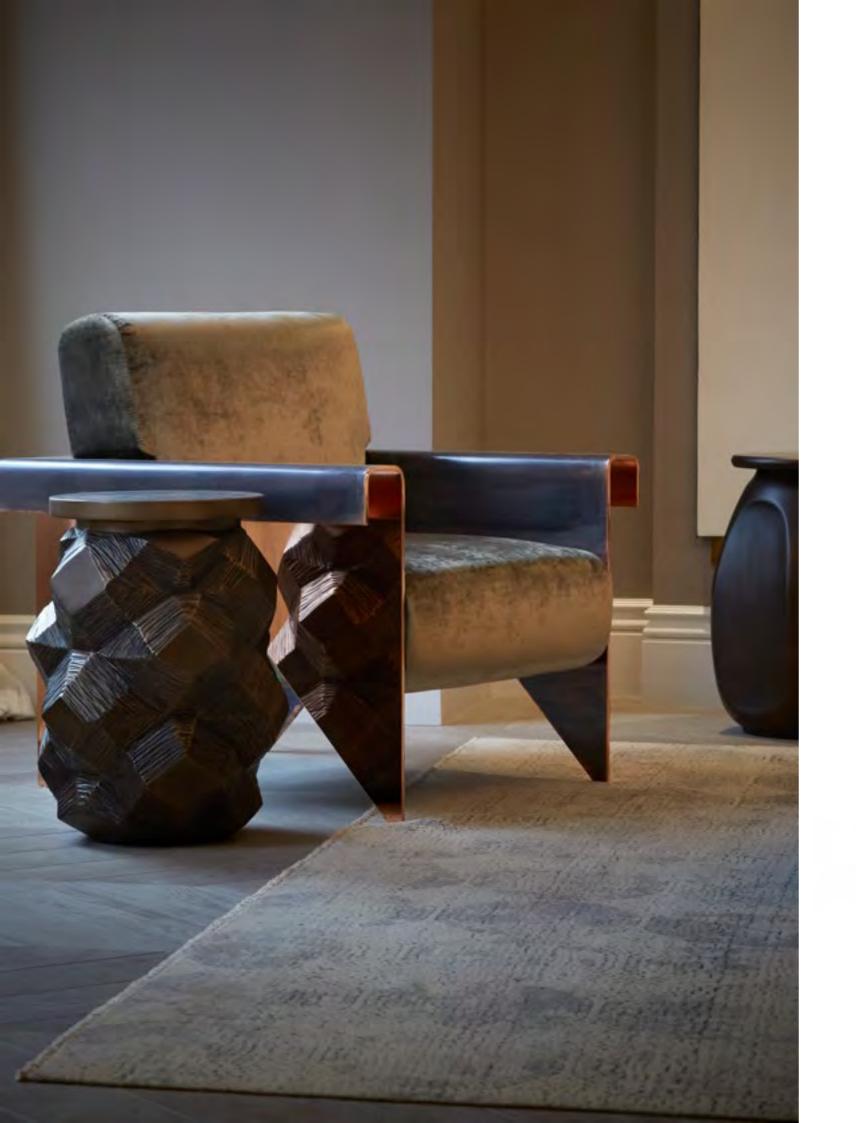

ETALLIC LEGS WITH BRONZE DETAILS

















92







### VESTA MODULAR SOFA

UPHOLSTERED SOFA WITH PERSPEX LEGS AND BRASS DETAILS















BRONZE **UMBRE** DOLOMITE DOORS WITH STONE GREY OAK AND BRONZE HANDLES AND BASE

### OMPLE



















### HADRIAN CONSOLE

HIGH GLOSS OAK TOP WITH CAST BRONZE BASE











HIGH GLOSS OAK TOP WITH LUNA BRONZE BASE



### With a una bronze.



### HOUSESTEADS CONSOLE

FAWN STAINED OAK TOP WITH LUNA BLACK GLOSS BASE - CUSTOM DIMENSION











WHITE-BEUTY MARBLE TOP WITH CHOCOLATE BROWN OAK BASE

## Beauty

























AMERICAN WALNUT BURR DOOR, BRONZE HANDLES & BASE WITH HIGH GLOSS OAK BODY

# Doors Doors 15 ans Previous page.











## BRIDGE SIDE TABLE

HIGH GLOSS WALNUT TOP WITH BRASS BODY AND WALNUT LEGS









## ROMAN I & II SIDE TABLE ROMAN I WITH BRONZE PATINA BODY ROMAN II WITH PEWTER PATINA BODY

## TABLES







COLUMN SIDE ABLE - OVAL

SEEDED BRONZE GLASS TOP WITH BLACK PATINA BASE

CALACATTA VIOLA TOP WITH BRASS BASE







COLUMN SIDE TABLE - ROUND
SEEDED BRONZE GLASS TOP WITH BLACK PATINA BASE
CALACATTA VIOLA TOP WITH BRASS BASE

With a.







TABLES









# Change to AND







THREE MIRROR LAYERS WITH GOLD LEAF AND CAST BRASS ROD DETAIL









## VITRUM MIRROR

BRONZE MIRROR FRAME WITH ANTIQUE MIRROR FINISH







### NY BEDSIDE TABLE

BLACK AMERICAN WALNUT BURR, BRONZE HANDLES & BASE WITH HIGH GLOSS OAK BODY

## Change to AND





## BRIDGE BEDSIDE TABLE- WITH DRAWER

HIGH GLOSS OAK TOP WITH BRASS BODY AND CHOCOLATE BROWN OAK LEGS







BUETHORNE BEDSIDE TABLE

SILKY MID-