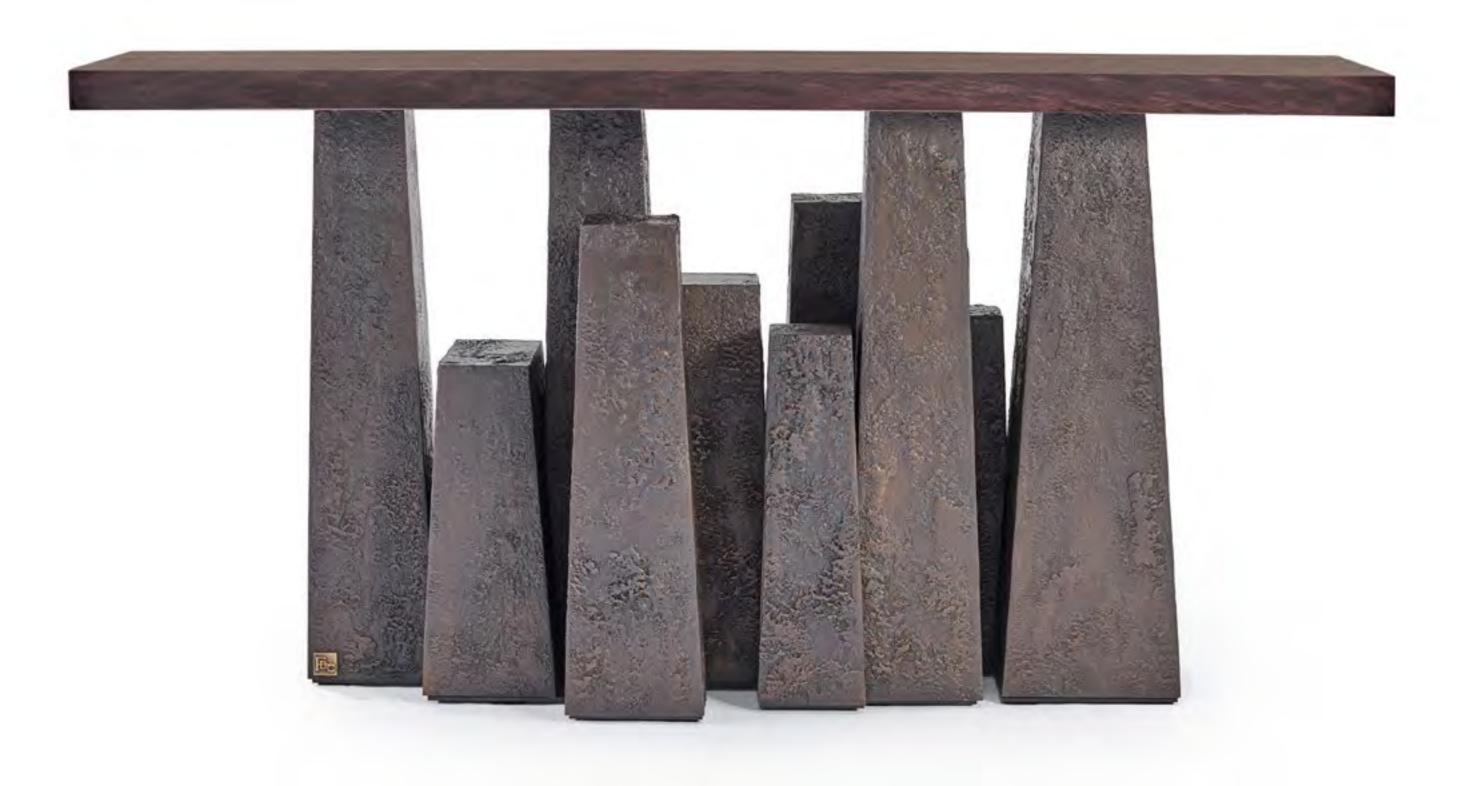

## TABLES

COLUMN SIDE ABLE - OVAL

SEEDED BRONZE GLASS TOP WITH BLACK PATINA BASE

CALACATTA VIOLA TOP WITH BRASS BASE

COLUMN SIDE TABLE - ROUND
SEEDED BRONZE GLASS TOP WITH BLACK PATINA BASE
CALACATTA VIOLA TOP WITH BRASS BASE