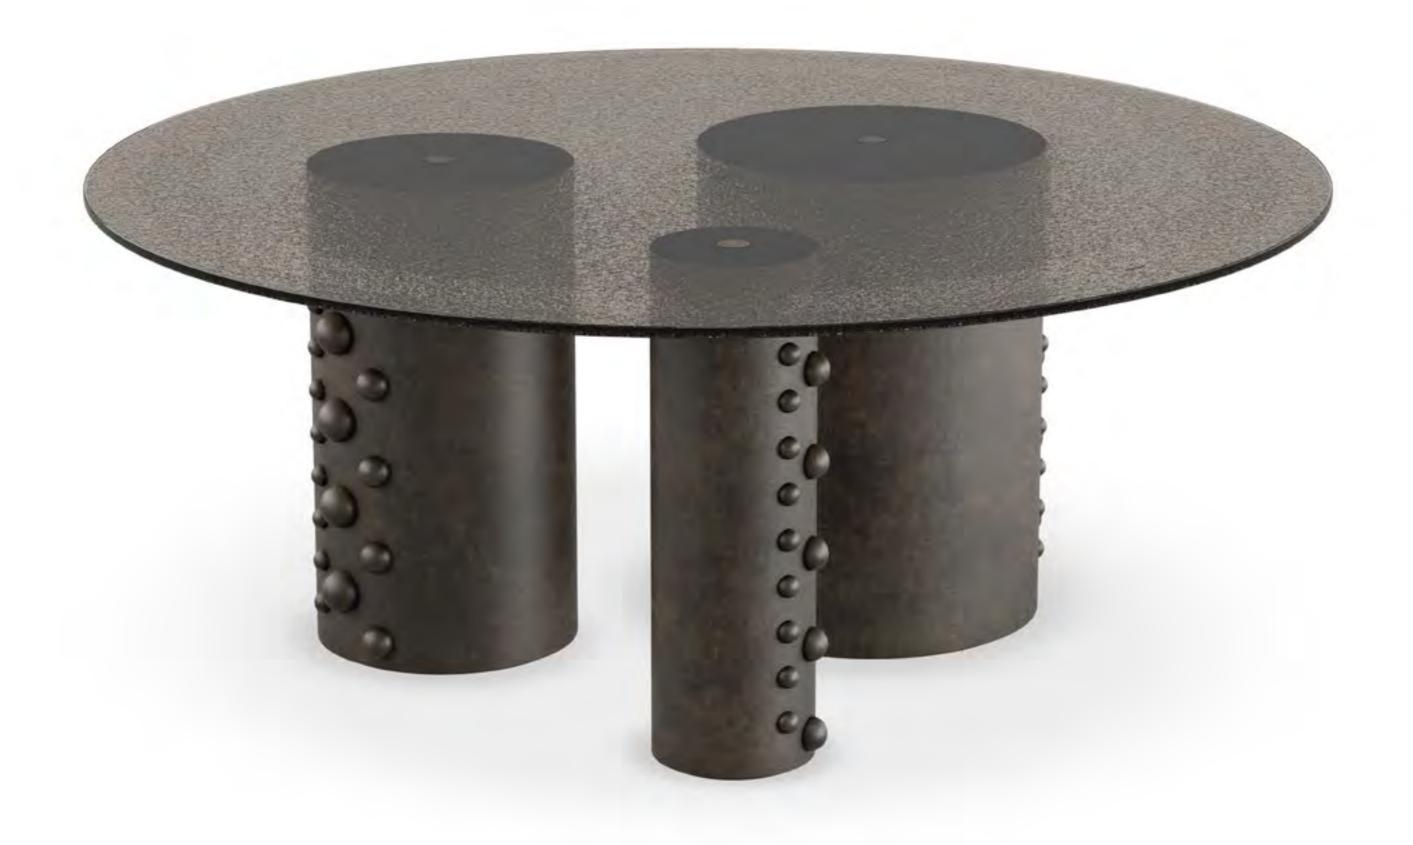

Aurora

<u>Column</u>

<u>Fortis</u>

<u>Lawrence</u>

<u>Horizon</u>

**DESKS** 

<u>Bridge</u>

<u>Sarah</u> <u>Milan</u>

## TABLES

COLUMN SIDE ABLE - OVAL

SEEDED BRONZE GLASS TOP WITH BLACK PATINA BASE

CALACATTA VIOLA TOP WITH BRASS BASE

COLUMN SIDE TABLE - ROUND
SEEDED BRONZE GLASS TOP WITH BLACK PATINA BASE
CALACATTA VIOLA TOP WITH BRASS BASE