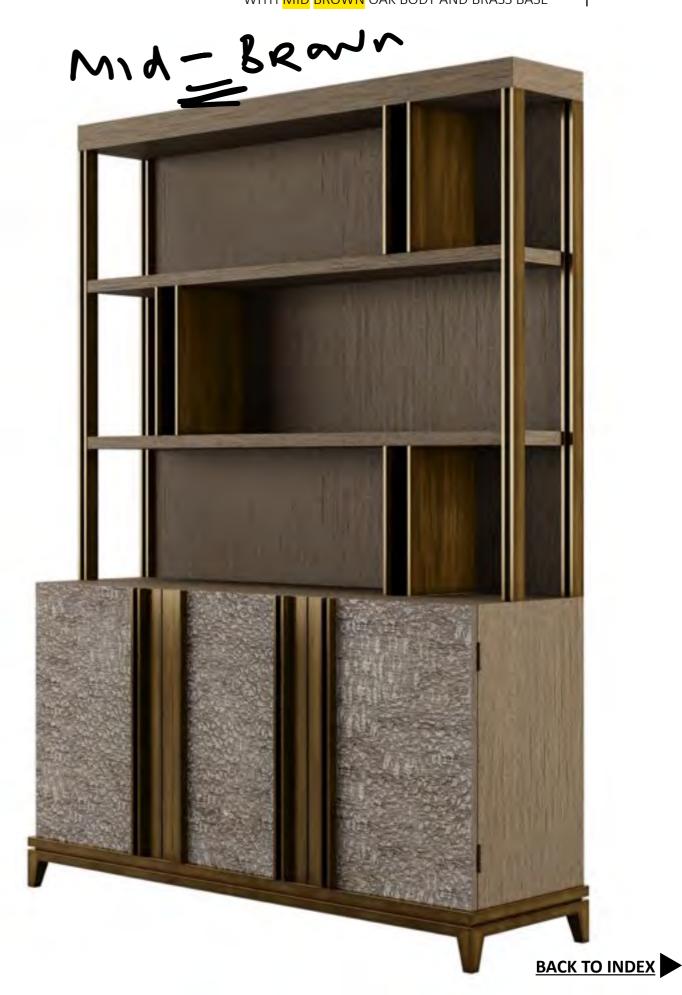

#### BYETHORNE BOOKCASE

MID-BROWN SILKY OAK DOORS, BRASS DIVIDINGS AND STRUCTURE

WITH MID BROWN OAK BODY AND BRASS BASE

ISABELLA CABINET

LIMESTONE RESIN & BRONZE BODY WITH BARK BRONZE PATINA AND BRONZE BASE AND TOP