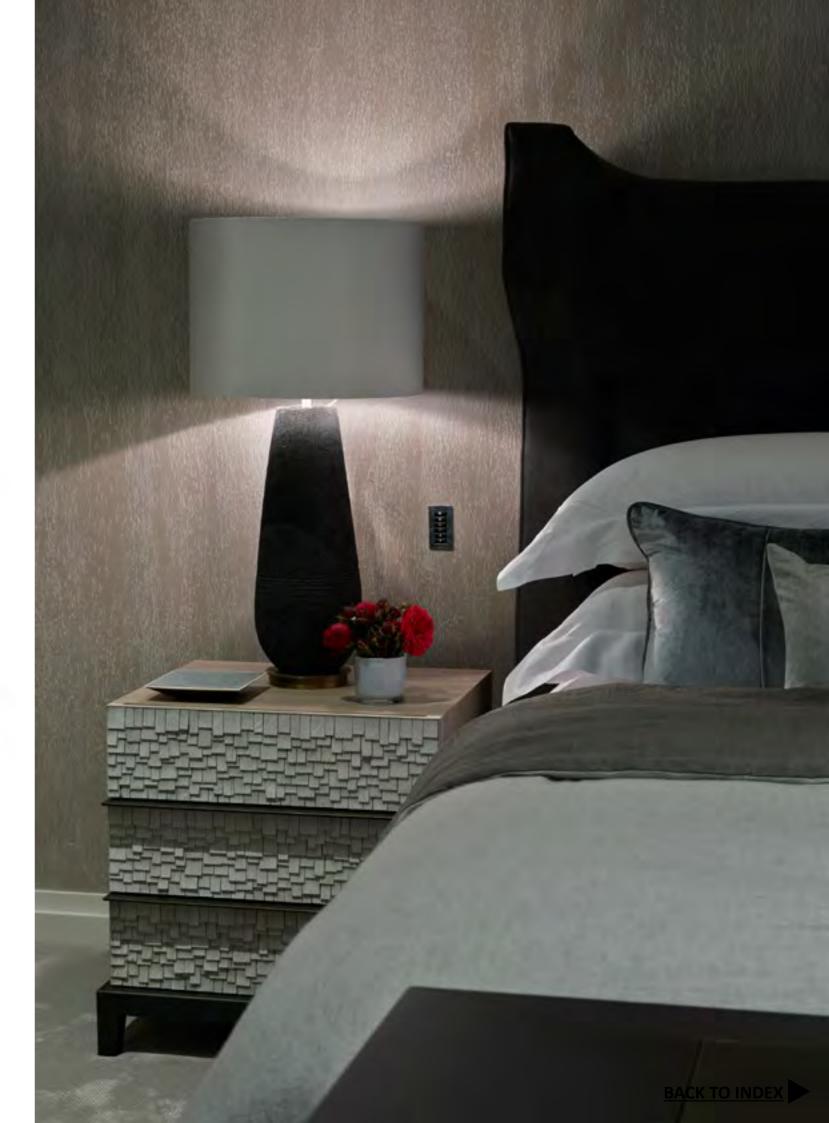

CITY BEDSIDE TABLE

WHITE CHIPPED OAK DOORS, WHITE-GREY WALNUT BODY WITH BRONZE HANDLE AND BASE

HANDLES