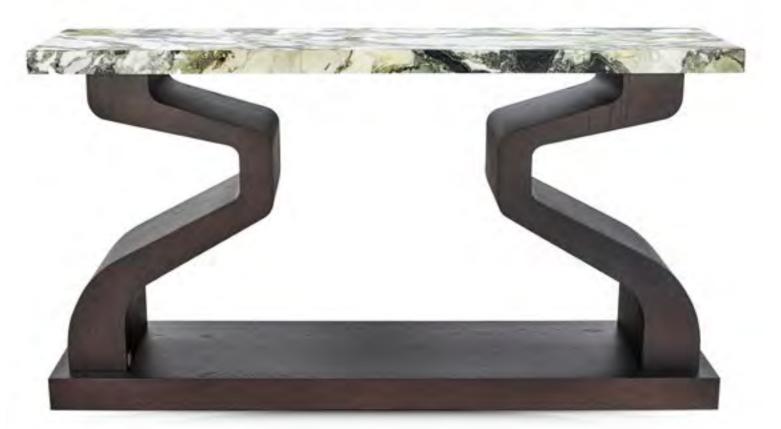

### HADRIAN CONSOLE

HIGH GLOSS OAK TOP WITH CAST BRONZE BASE

HIGH GLOSS OAK TOP WITH LUNA BRONZE BASE