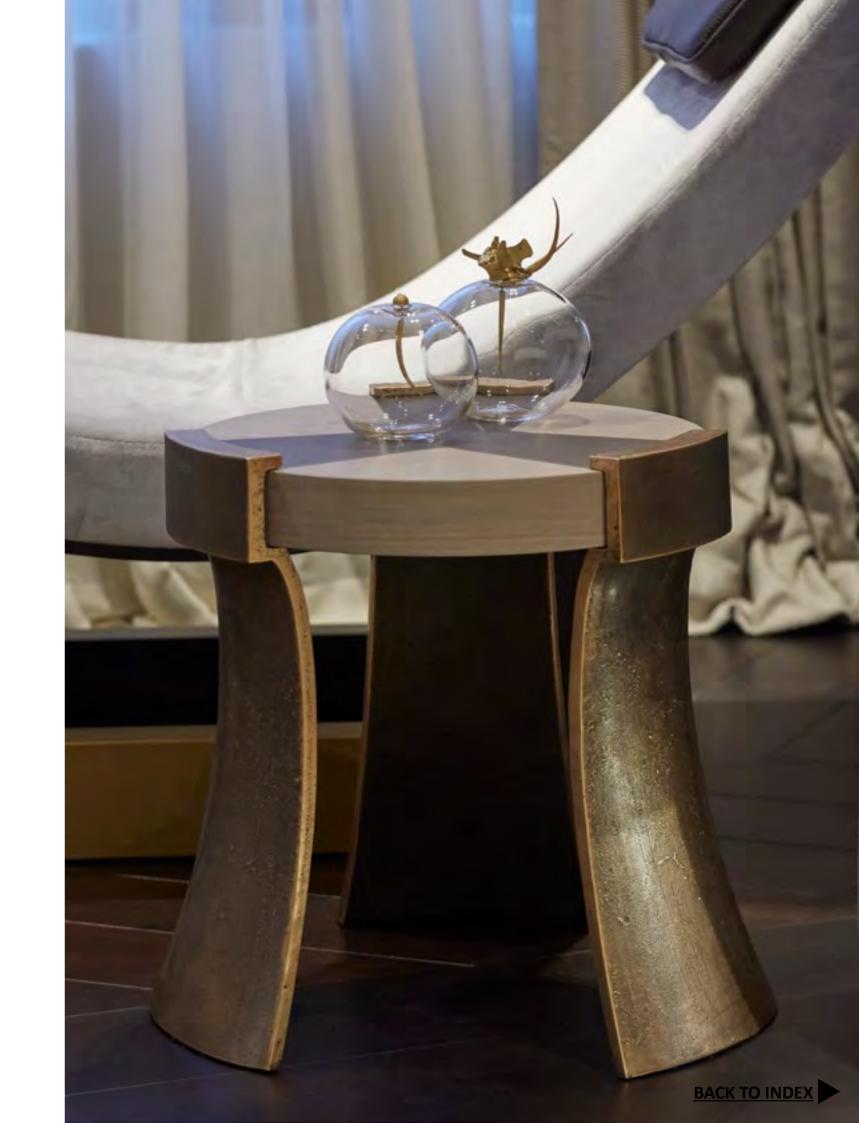

## TABLES

COLUMN SIDE ABLE - OVAL

SEEDED BRONZE GLASS TOP WITH BLACK PATINA BASE

CALACATTA VIOLA TOP WITH BRASS BASE

COLUMN SIDE TABLE - ROUND
SEEDED BRONZE GLASS TOP WITH BLACK PATINA BASE
CALACATTA VIOLA TOP WITH BRASS BASE