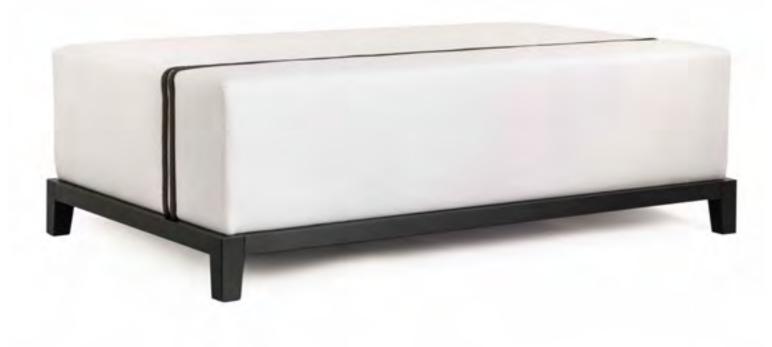

## AURORA COFFEE TABLE - OVAL

HIGH GLOSS WALNUT TOP WITH A BRASS PATINA BASE

## AURORA COFFEE TABLE - RECTANGLE

HIGH GLOSS OAK TOP WITH A BRASS PATINA BASE

Coffee

SILKY OAK TOP WITH BRASS BASE

KENYA BLACK MARBLE TOP WITH INTERNAL POLISHED ALUMINIUM AND EXTERNAL BLACK
PATINA BASE

CHOCOLATE BROWN OAK & BRASS TOP WITH CAST BRONZE BASE