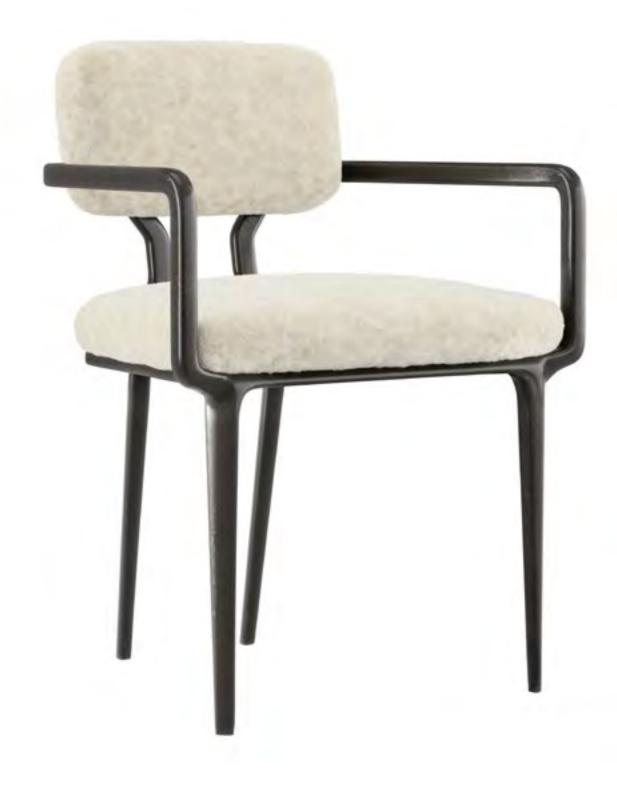

## FIONA SIDE CHAIR

UPHOLSTERED SIDE CHAIR WITH FAWN STAINED OAK FRAME

HORIZON DINING TABLE

HIGH GLOSS OAK TOP WITH BRASS BASES

maybe Just ? Base?

TAUPE-METALLIC TOP AND TAUPE-METALLIC LEGS WITH BRONZE DETAILS