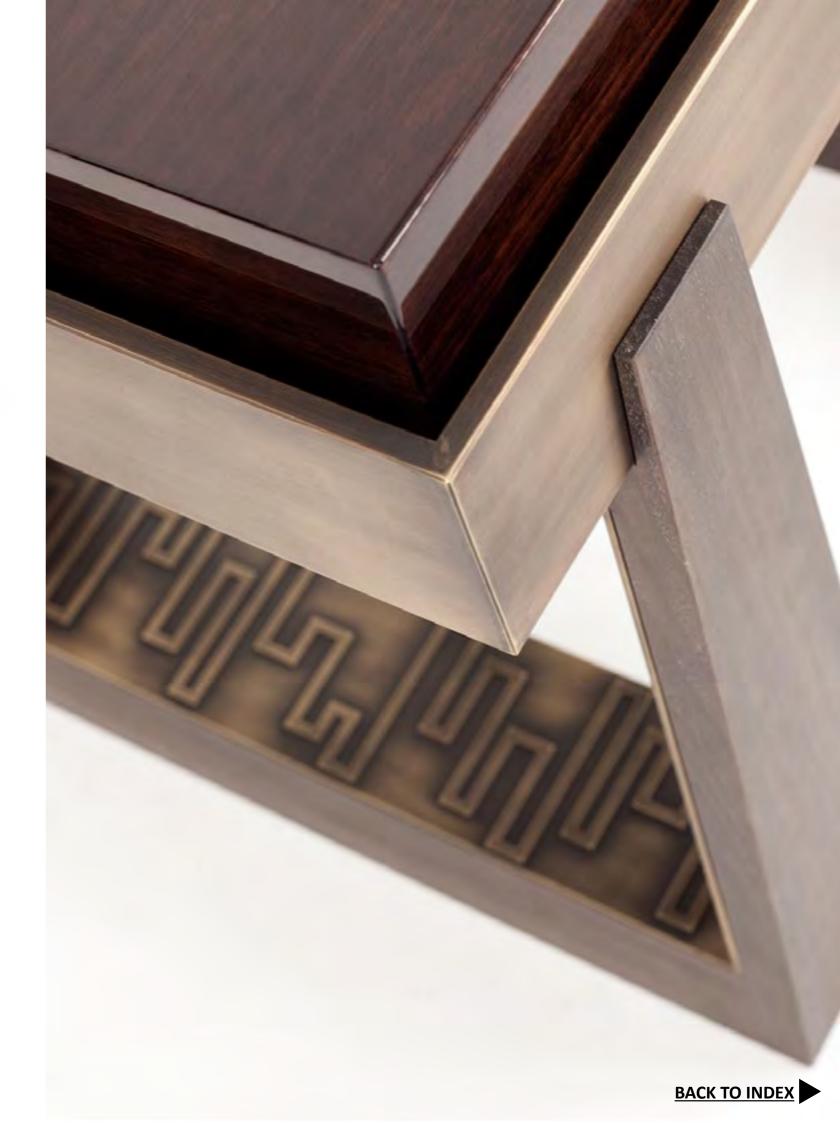

-METALLIC LEGS WITH BRONZE DETAILS

















92







### VESTA MODULAR SOFA

UPHOLSTERED SOFA WITH PERSPEX LEGS AND BRASS DETAILS















BRONZE **UMBRE** DOLOMITE DOORS WITH STONE GREY OAK AND BRONZE HANDLES AND BASE

### OMPLE



















### HADRIAN CONSOLE

HIGH GLOSS OAK TOP WITH CAST BRONZE BASE











HIGH GLOSS OAK TOP WITH LUNA BRONZE BASE



### With a una bronze.



### HOUSESTEADS CONSOLE

FAWN STAINED OAK TOP WITH LUNA BLACK GLOSS BASE - CUSTOM DIMENSION











WHITE-BEUTY MARBLE TOP WITH CHOCOLATE BROWN OAK BASE

## Beauty

























AMERICAN WALNUT BURR DOOR, BRONZE HANDLES & BASE WITH HIGH GLOSS OAK BODY

# Doors Doors 15 ans Previous page.











## BRIDGE SIDE TABLE

HIGH GLOSS WALNUT TOP WITH BRASS BODY AND WALNUT LEGS









## ROMAN I & II SIDE TABLE ROMAN I WITH BRONZE PATINA BODY ROMAN II WITH PEWTER PATINA BODY

## TABLES







COLUMN SIDE ABLE - OVAL

SEEDED BRONZE GLASS TOP WITH BLACK PATINA BASE

CALACATTA VIOLA TOP WITH BRASS BASE







COLUMN SIDE TABLE - ROUND
SEEDED BRONZE GLASS TOP WITH BLACK PATINA BASE
CALACATTA VIOLA TOP WITH BRASS BASE

With a.







TABLES









# Change to AND







THREE MIRROR LAYERS WITH GOLD LEAF AND CAST BRASS ROD DETAIL









## VITRUM MIRROR

BRONZE MIRROR FRAME WITH ANTIQUE MIRROR FINISH







### NY BEDSIDE TABLE

BLACK AMERICAN WALNUT BURR, BRONZE HANDLES & BASE WITH HIGH GLOSS OAK BODY

## Change to AND





## BRIDGE BEDSIDE TABLE- WITH DRAWER

HIGH GLOSS OAK TOP WITH BRASS BODY AND CHOCOLATE BROWN OAK LEGS







BUETHORNE BEDSIDE TABLE

SILKY MI