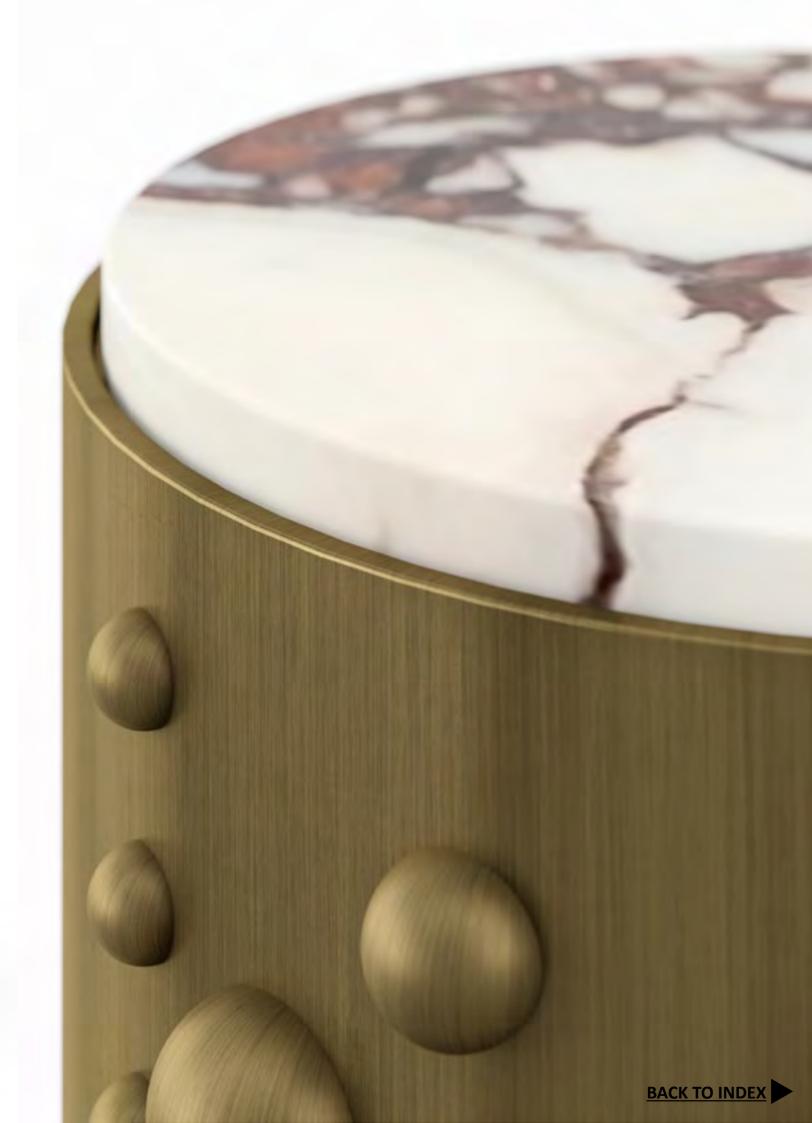

## TABLES

COLUMN SIDE ABLE - OVAL

SEEDED BRONZE GLASS TOP WITH BLACK PATINA BASE

CALACATTA VIOLA TOP WITH BRASS BASE

COLUMN SIDE TABLE - ROUND
SEEDED BRONZE GLASS TOP WITH BLACK PATINA BASE
CALACATTA VIOLA TOP WITH BRASS BASE