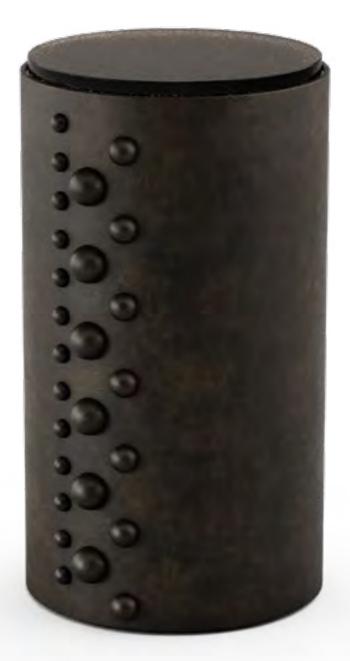

## TABLES

COLUMN SIDE ABLE - OVAL

SEEDED BRONZE GLASS TOP WITH BLACK PATINA BASE

CALACATTA VIOLA TOP WITH BRASS BASE

COLUMN SIDE TABLE - ROUND
SEEDED BRONZE GLASS TOP WITH BLACK PATINA BASE
CALACATTA VIOLA TOP WITH BRASS BASE