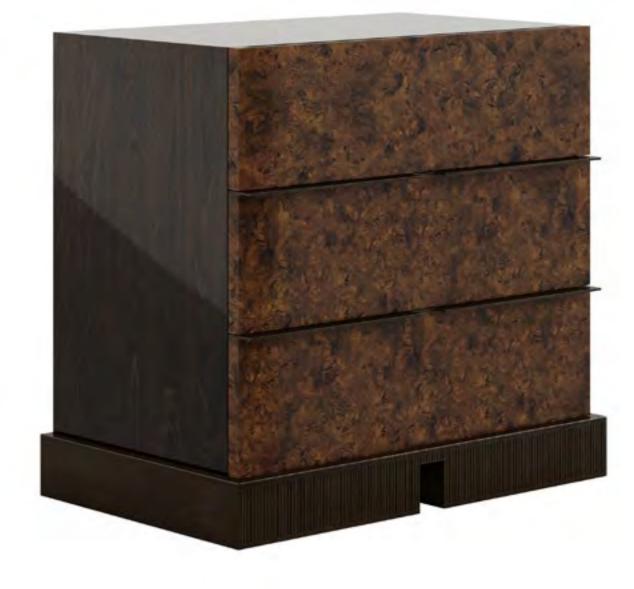

### NY BEDSIDE TABLE

BLACK AMERICAN WALNUT BURR, BRONZE HANDLES & BASE WITH HIGH GLOSS OAK BODY