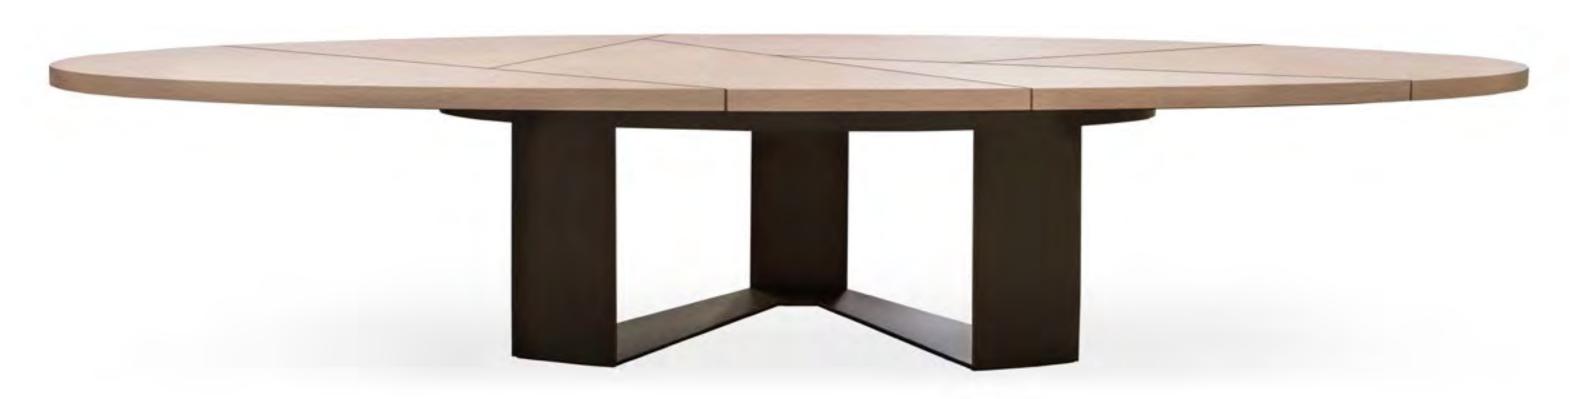

## FIONA SIDE CHAIR

UPHOLSTERED SIDE CHAIR WITH FAWN STAINED OAK FRAME

HORIZON DINING TABLE

HIGH GLOSS OAK TOP WITH BRASS BASES

maybe Just ? Base?

TAUPE-METALLIC TOP AND TAUPE-METALLIC LEGS WITH BRONZE DETAILS