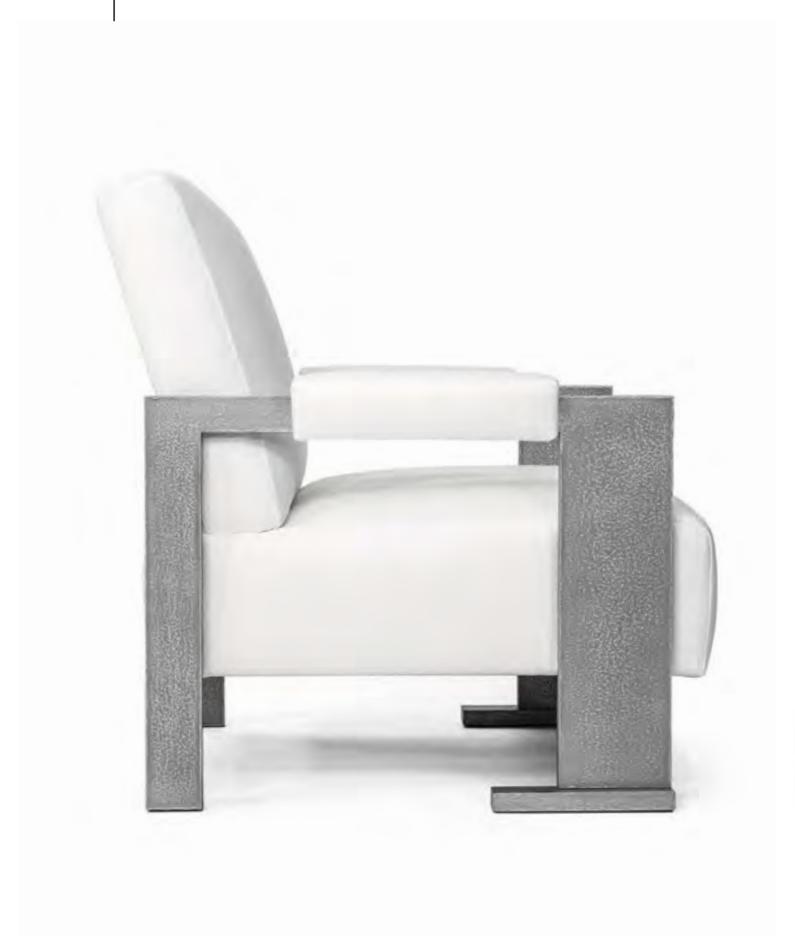

ND BASE

Add here





CITY BEDSIDE TABLE

WHITE CHIPPED OAK DOORS, WHITE-GREY WALNUT BODY WITH BRONZE HANDLE AND BASE

HANDLES







## ST BARTH BEDSIDE TABLE

HIGH GLOSS OAK TOP WITH FAWN STAINED OAK LEGS AND CHOCOLATE BROWN OAK DETAIL







## RAIN BEDSIDE TABLE

VERDIGRIS DOLOMITE DOORS WITH STONE GREY OAK BODY AND BRONZE BASE







SEEDED ULTRA CLEAR GLASS TOP WITH BRONZE FRAME AND CHOCOLATE BROWN OAK DRAWER BOX







194





## ANTIBES CHAISE WITH METAL DETAILS

UPHOLSTERED CHAISE AND CUSHION WITH CHOCOLATE BROWN OAK OAK BASE AND BRASS DETAILS

X2 OAK Just X1











## HELIOS ARMCHAIR



UPHLOSTERED ARMCHAIR WITH BRONZE ARMRESTS AND DARK RED LACQUER BASE













## MONTIS ARMCHAIR

UPHOLSTERED ARMCHAIR WITH INTERNAL POLISHED COPPER AND EXTERNAL BRONZED COPPER LEGS

















































### CHESTER SHELVING UNIT

HIGH GLOSS OAK BODY WITH BRONZE STRUCTURE AND CAST BRONZE HANDLES DETAIL





242



#### BYETHORNE BOOKCASE

MID-BROWN SILKY OAK DOORS, BRASS DIVIDINGS AND STRUCTURE

WITH MID BROWN OAK BODY AND BRASS BASE





ISABELLA CABINET

LIMESTONE RESIN & BRONZE BODY WITH BARK BRONZE PATINA AND BRONZE BASE AND TOP

And.









### PRIVÉ ARMOUR CHAIR **A**

UPHOLSTERED ARMCHAIR WITH CAST ARMOUR BASE











# / Nould remove chips?















JUNO BED

UPHOLSTERED BED WITH CHOCOLATE BROWN BASE







GEORGIANA BED

UPHOLSTERED BED WITH WAY OAK BODY AND BRUSHED ALUMINIUM DETAIL

X 2 WITH

X 1 WITH

X 2 WITH

X 2 WITH

X 3 WITH

X 3 WITH

X 4 WITH

X 4 WITH

X 5 WITH

X 5 WITH

X 5 WITH

X 6 WITH

X 7 WITH

X 7 WITH

X 7 W