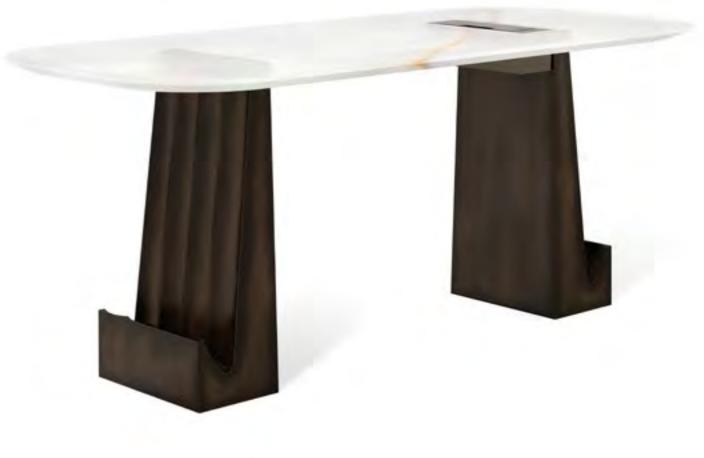

### HOUSESTEADS CONSOLE

FAWN STAINED OAK TOP WITH LUNA BLACK GLOSS BASE - CUSTOM DIMENSION

WHITE-BEUTY MARBLE TOP WITH CHOCOLATE BROWN OAK BASE