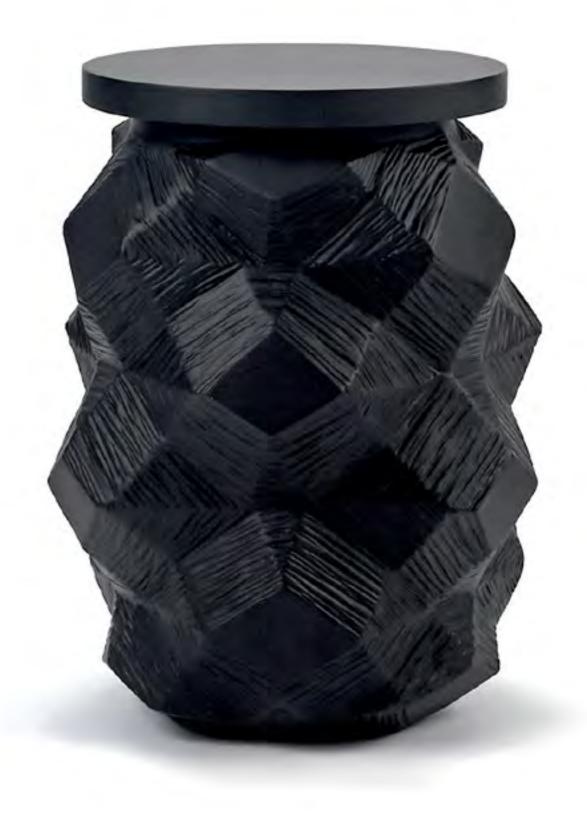

## TABLES

COLUMN SIDE ABLE - OVAL

SEEDED BRONZE GLASS TOP WITH BLACK PATINA BASE

CALACATTA VIOLA TOP WITH BRASS BASE

COLUMN SIDE TABLE - ROUND
SEEDED BRONZE GLASS TOP WITH BLACK PATINA BASE
CALACATTA VIOLA TOP WITH BRASS BASE