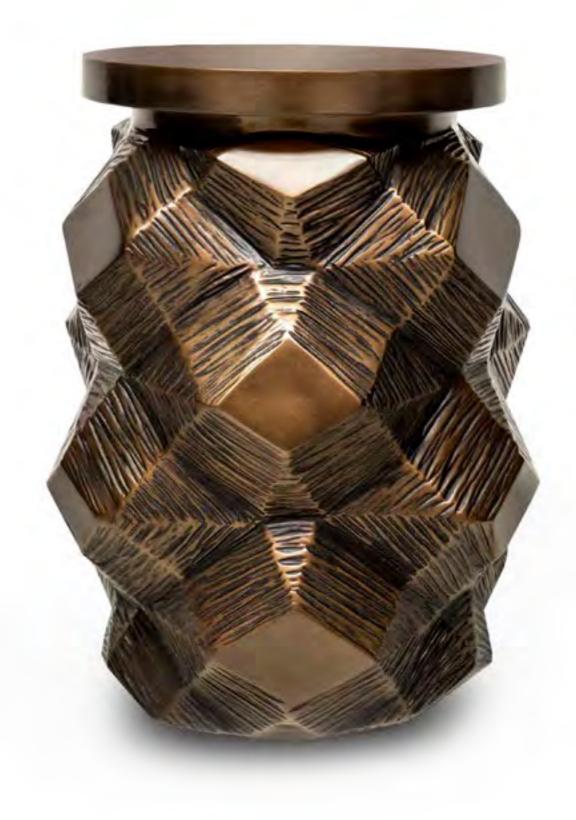

## TABLES

COLUMN SIDE ABLE - OVAL

SEEDED BRONZE GLASS TOP WITH BLACK PATINA BASE

CALACATTA VIOLA TOP WITH BRASS BASE

COLUMN SIDE TABLE - ROUND
SEEDED BRONZE GLASS TOP WITH BLACK PATINA BASE
CALACATTA VIOLA TOP WITH BRASS BASE