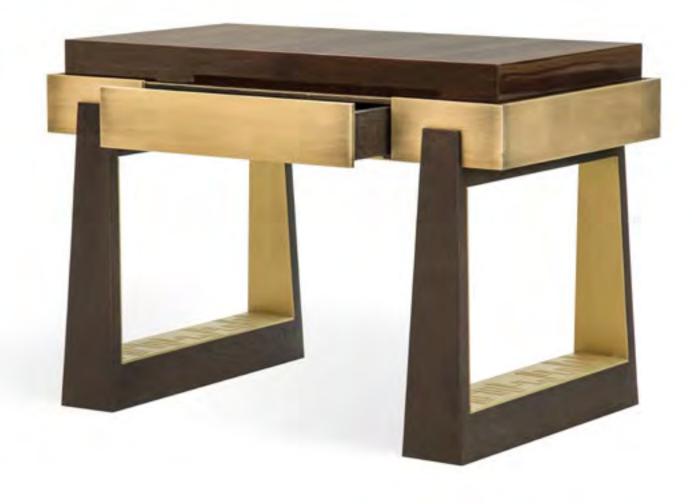

P WITH BRASS BODY AND WALNUT LEGS









## ROMAN I & II SIDE TABLE ROMAN I WITH BRONZE PATINA BODY ROMAN II WITH PEWTER PATINA BODY

## TABLES







COLUMN SIDE ABLE - OVAL

SEEDED BRONZE GLASS TOP WITH BLACK PATINA BASE

CALACATTA VIOLA TOP WITH BRASS BASE







COLUMN SIDE TABLE - ROUND
SEEDED BRONZE GLASS TOP WITH BLACK PATINA BASE
CALACATTA VIOLA TOP WITH BRASS BASE

With a.







TABLES









# Change to AND







THREE MIRROR LAYERS WITH GOLD LEAF AND CAST BRASS ROD DETAIL









## VITRUM MIRROR

BRONZE MIRROR FRAME WITH ANTIQUE MIRROR FINISH







### NY BEDSIDE TABLE

BLACK AMERICAN WALNUT BURR, BRONZE HANDLES & BASE WITH HIGH GLOSS OAK BODY

## Change to AND





## BRIDGE BEDSIDE TABLE- WITH DRAWER

HIGH GLOSS OAK TOP WITH BRASS BODY AND CHOCOLATE BROWN OAK LEGS







BUETHORNE BEDSIDE TABLE

SILKY MID-BROWN OAK, WITH CHOCOLATE BROWN OAK BODY AND BRASS HANDLES AND BASE

Add here





CITY BEDSIDE TABLE

WHITE CHIPPED OAK DOORS, WHITE-GREY WALNUT BODY WITH BRONZE HANDLE AND BASE

HANDLES







## ST BARTH BEDSIDE TABLE

HIGH GLOSS OAK TOP WITH FAWN STAINED OAK LEGS AND CHOCOLATE BROWN OAK DETAIL







## RAIN BEDSIDE TABLE

VERDIGRIS DOLOMITE DOORS WITH STONE GREY OAK BODY AND BRONZE BASE







SEEDED ULTRA CLEAR GLASS TOP WITH BRONZE FRAME AND CHOCOLATE BROWN OAK DRAWER BOX







194





## ANTIBES CHAISE WITH METAL DETAILS

UPHOLSTERED CHAISE AND CUSHION WITH CHOCOLATE BROWN OAK OAK BASE AND BRASS DETAILS

X2 OAK Just X1











## HELIOS ARMCHAIR



UPHLOSTERED ARMCHAIR WITH BRONZE ARMRESTS AND DARK RED LACQUER BASE













## MONTIS