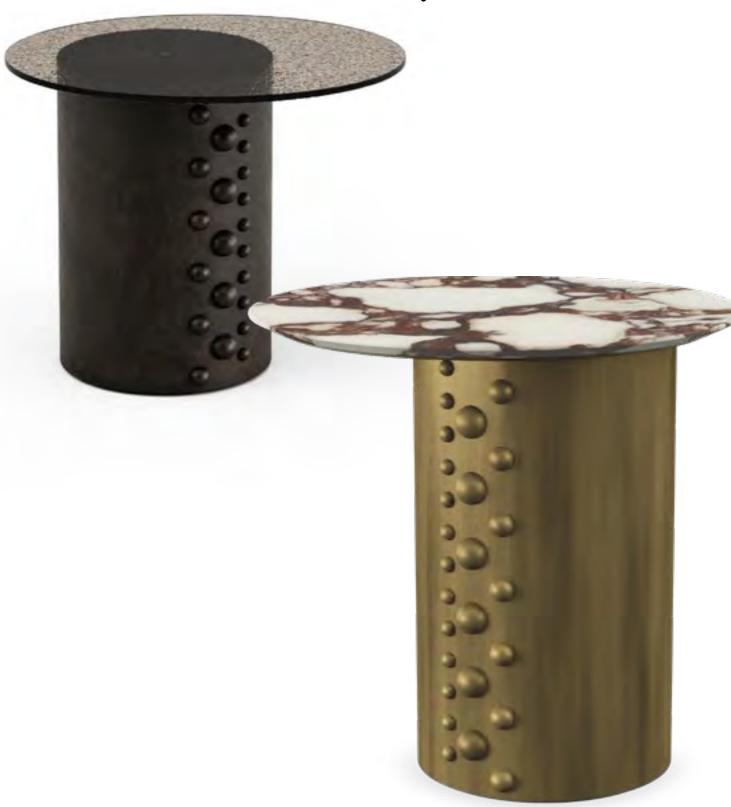

## TABLES

COLUMN SIDE ABLE - OVAL

SEEDED BRONZE GLASS TOP WITH BLACK PATINA BASE

CALACATTA VIOLA TOP WITH BRASS BASE

COLUMN SIDE TABLE - ROUND
SEEDED BRONZE GLASS TOP WITH BLACK PATINA BASE
CALACATTA VIOLA TOP WITH BRASS BASE