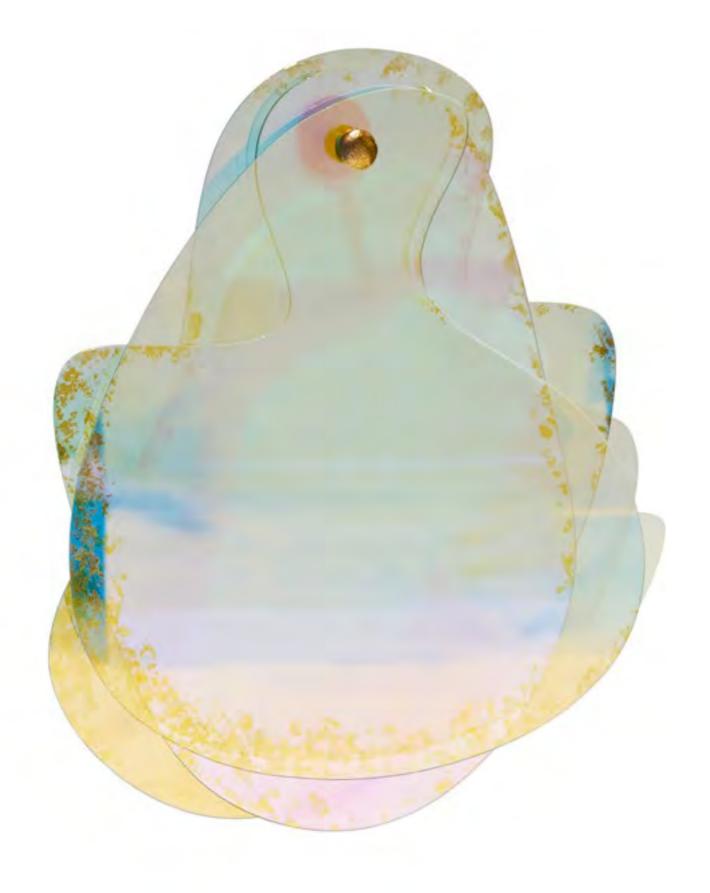

# Change to AND

THREE MIRROR LAYERS WITH GOLD LEAF AND CAST BRASS ROD DETAIL

## VITRUM MIRROR

BRONZE MIRROR FRAME WITH ANTIQUE MIRROR FINISH