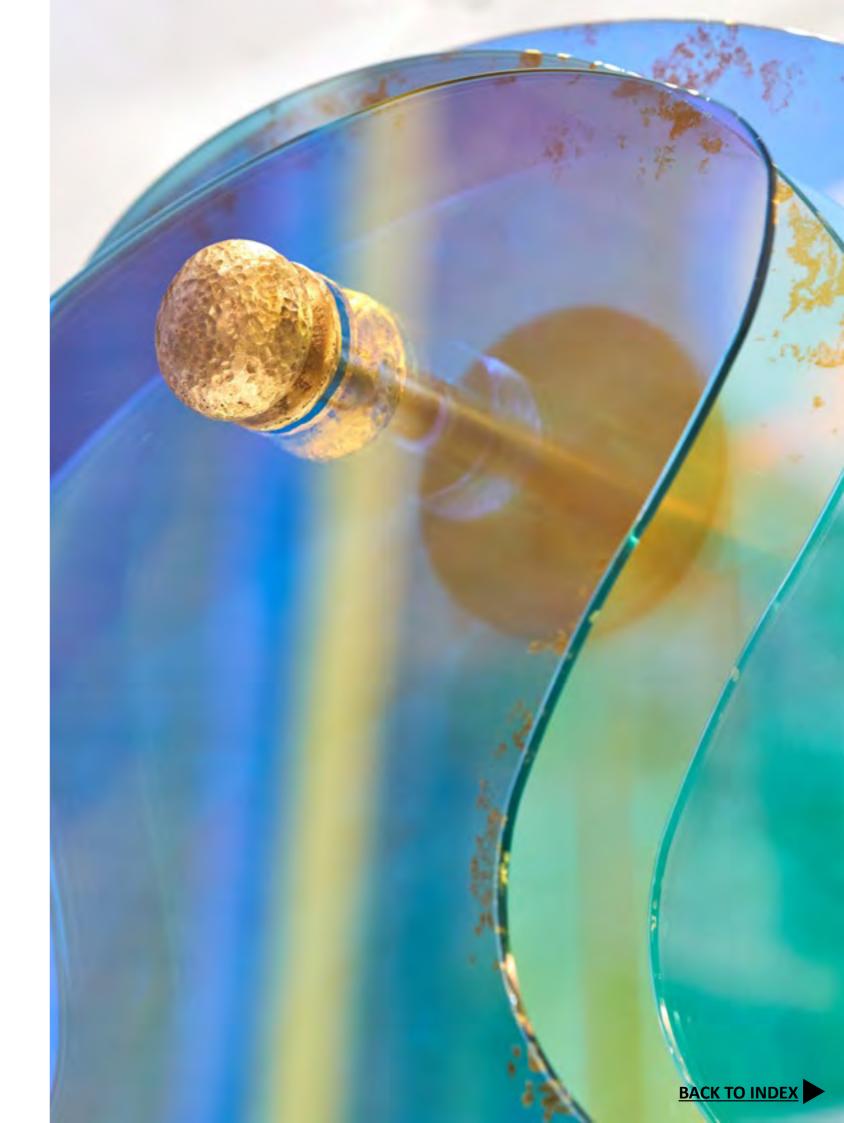

# Change to AND

THREE MIRROR LAYERS WITH GOLD LEAF AND CAST BRASS ROD DETAIL

## VITRUM MIRROR

BRONZE MIRROR FRAME WITH ANTIQUE MIRROR FINISH