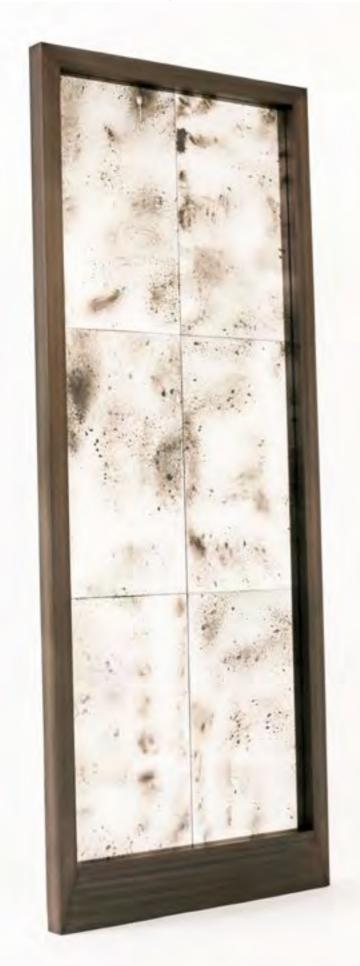

# Change to AND

THREE MIRROR LAYERS WITH GOLD LEAF AND CAST BRASS ROD DETAIL

## VITRUM MIRROR

BRONZE MIRROR FRAME WITH ANTIQUE MIRROR FINISH