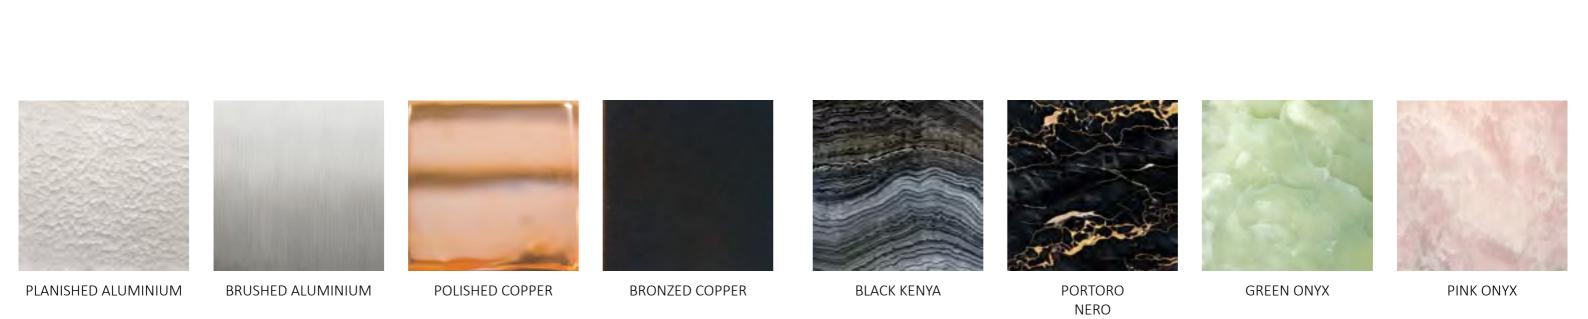

### TIMBER

WHITE OAK

FAWN-STAINED OAK

STONE-GREY OAK

WHITE-GREY WALNUT

### HIGH GLOSS TIMBER

HIGH-GLOSS OAK

HIGH-GLOSS WALNUT

HIGH-GLOSS ZIRICOTE

### GLASS

TAUPE-METALLIC OAK

NATURAL WALNUT

MID-BROWN OAK

CHOCOLATE-BROWN OAK

IRIDISCENT-TRASPARENT
GLASS
\*specific to the Aspectu Mirror

SEEDED BRONZE GLASS

GLASS

ANTIQUE MIRROR GLASS

AMERICAN WALNUT BURR

DARK RED Ral-3007

NIGHT-BLUE Ral-5011

ROMAN GREEN Ral-6020

WHITE BEAUTY

BRASS

# METAL STONE Official Control of the control of the

PLANISHED BRONZE

INVISIBLE GREY GOLD

ARABESCATO

CALACATTA VIOLA

BRONZE

CAST BRONZE

### **SPECIALIST**

LUNA BLACK GLOSS

NATURAL SILKY OAK

MID-BROWN SILKY OAK

PEWTER CRACKED EARTH

GOLD CRACKED EARTH

BRONZE CRACKED EARTH

**BRONZE ARMOUR XL** 

BRONZE CAST ARMOUR

CAST ARMOUR GOLD BRONZE

CAST ARMOUR PEWTER

WHITE CHIPPED OAK

BRONZE CHIPPED OAK

CHOCOLATE CHIPPED OAK

LIMESTONE RESIN & BRONZE \*

BARK BRONZE PATINA \*

OMBRÉ GOLD/BRONZE RAIN \*

VERDIGRIS RAIN \*

\* SELECTED BRONZE RESIN FINISHES DESIGNED AND MADE BY DONATO COPPOLA