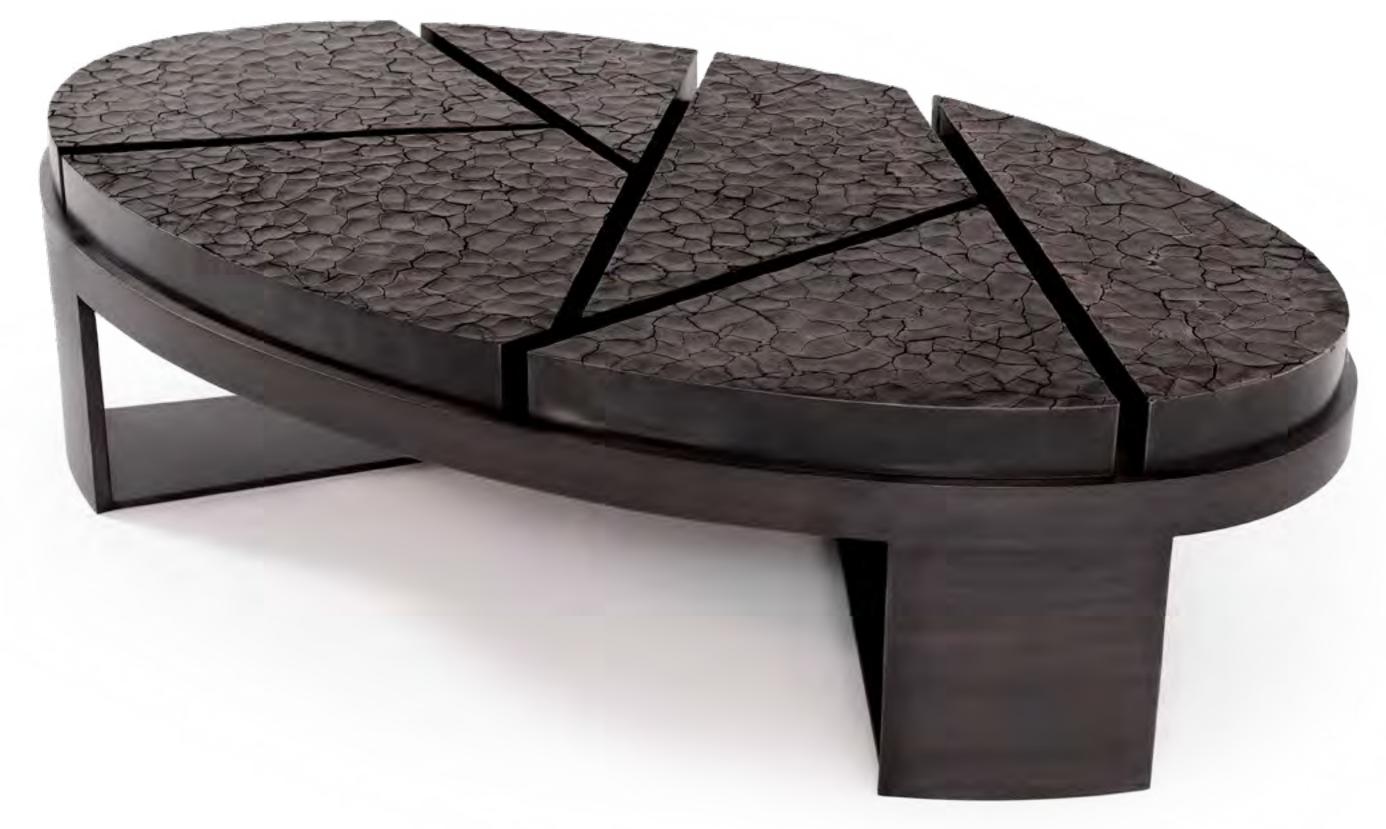

## AURORA COFFEE TABLE - OVAL

HIGH GLOSS WALNUT TOP WITH A BRASS PATINA BASE

### **SPECIALIST**

LUNA BLACK GLOSS

NATURAL SILKY OAK

MID-BROWN SILKY OAK

PEWTER CRACKED EARTH

GOLD CRACKED EARTH

BRONZE CRACKED EARTH

**BRONZE ARMOUR XL** 