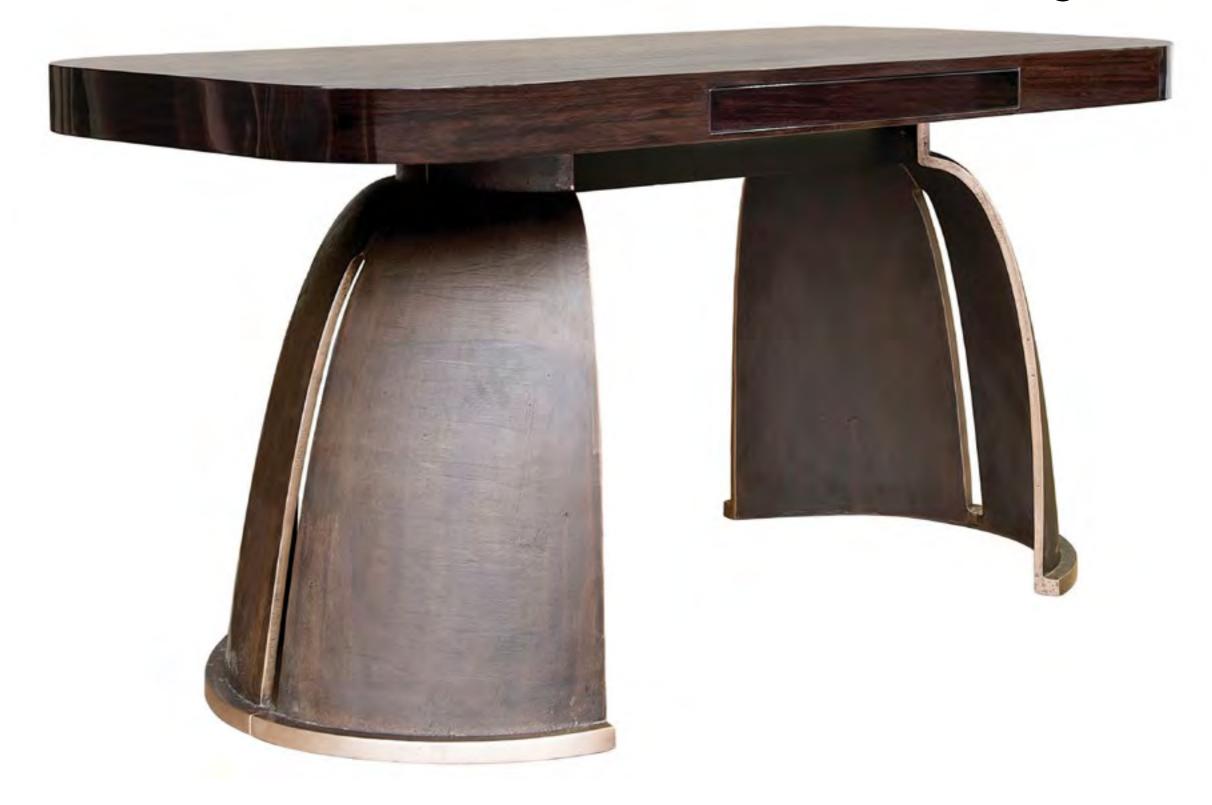

Aurora

<u>Column</u>

<u>Fortis</u>

<u>Lawrence</u>

<u>Horizon</u>

**DESKS** 

<u>Bridge</u>

<u>Sarah</u> <u>Milan</u>