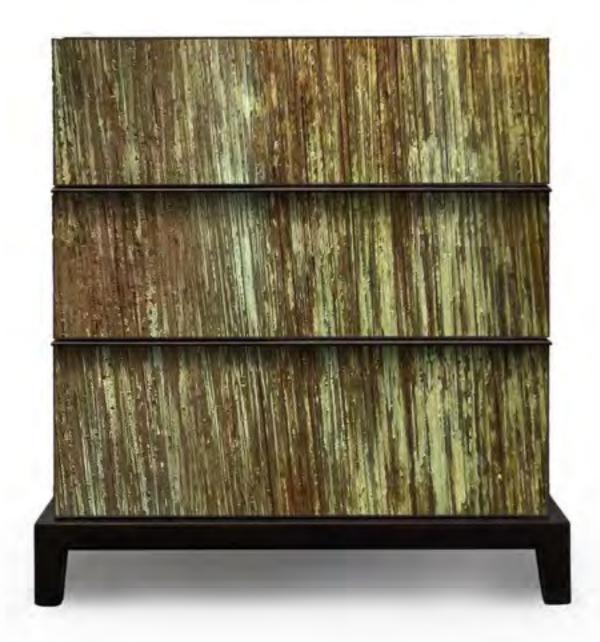

**CHEST OF DRAWERS** 

<u>City</u> Rain

NY

**SIDE TABLES** 

Aztec Bridge Evolution

Roman I & II

<u>Column - Oval</u> Column - Round

Solis I & II
Oswald