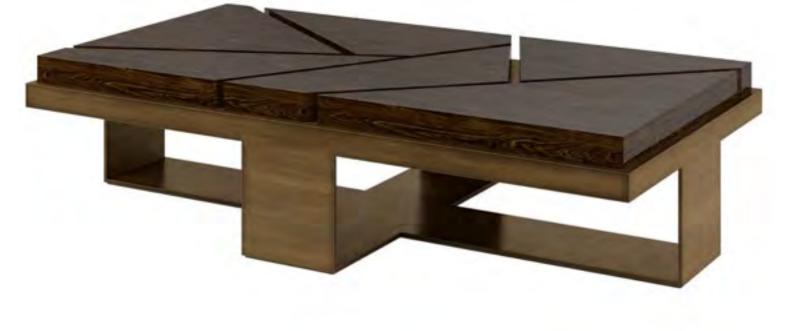

## AURORA COFFEE TABLE - RECTANGLE

HIGH GLOSS OAK TOP WITH A BRASS PATINA BASE

Coffee

SILKY OAK TOP WITH BRASS BASE

KENYA BLACK MARBLE TOP WITH INTERNAL POLISHED ALUMINIUM AND EXTERNAL BLACK
PATINA BASE

CHOCOLATE BROWN OAK & BRASS TOP WITH CAST BRONZE BASE