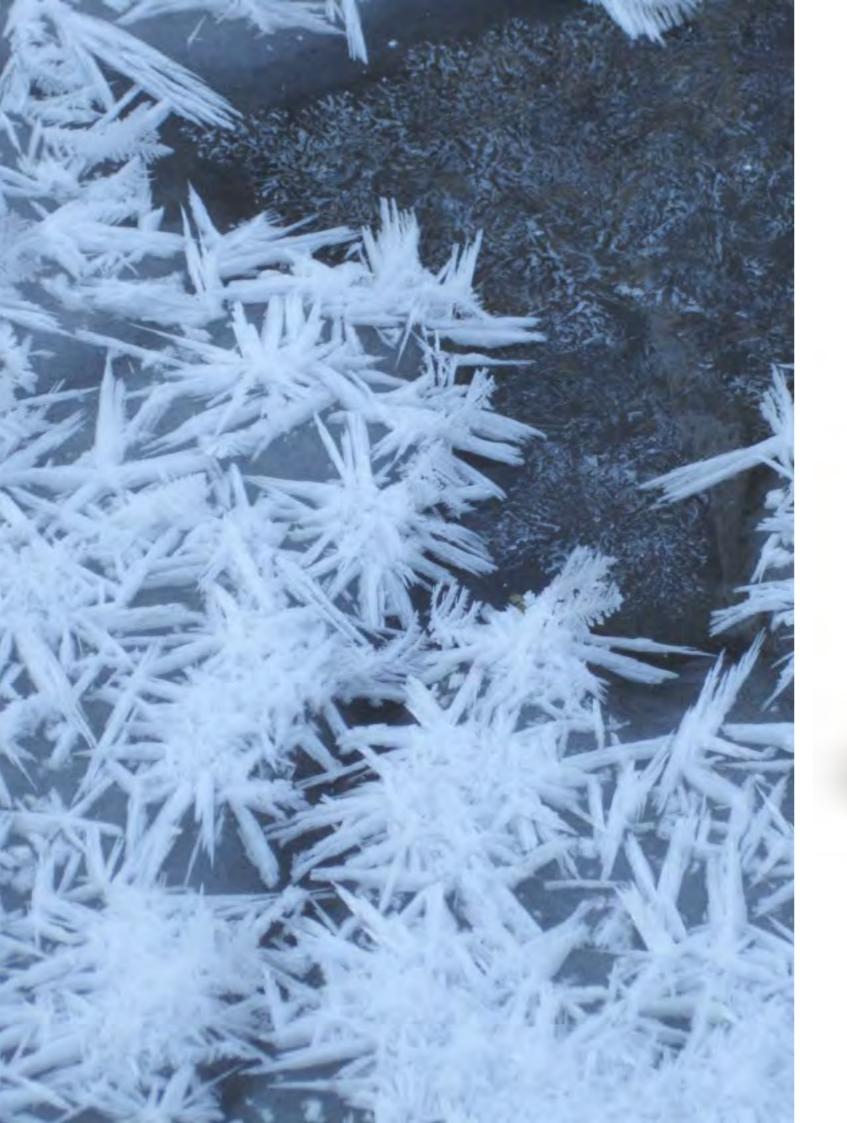

## RAIN BEDSIDE TABLE

VERDIGRIS DOLOMITE DOORS WITH STONE GREY OAK BODY AND BRONZE BASE

SEEDED ULTRA CLEAR GLASS TOP WITH BRONZE FRAME AND CHOCOLATE BROWN OAK DRAWER BOX

194