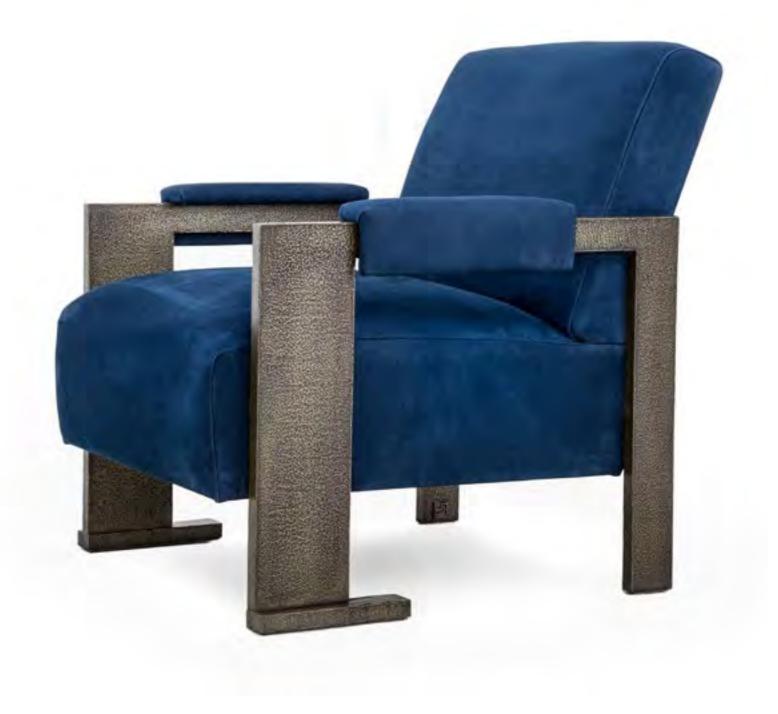

BASE

Add here





CITY BEDSIDE TABLE

WHITE CHIPPED OAK DOORS, WHITE-GREY WALNUT BODY WITH BRONZE HANDLE AND BASE

HANDLES







## ST BARTH BEDSIDE TABLE

HIGH GLOSS OAK TOP WITH FAWN STAINED OAK LEGS AND CHOCOLATE BROWN OAK DETAIL







## RAIN BEDSIDE TABLE

VERDIGRIS DOLOMITE DOORS WITH STONE GREY OAK BODY AND BRONZE BASE







SEEDED ULTRA CLEAR GLASS TOP WITH BRONZE FRAME AND CHOCOLATE BROWN OAK DRAWER BOX







194





## ANTIBES CHAISE WITH METAL DETAILS

UPHOLSTERED CHAISE AND CUSHION WITH CHOCOLATE BROWN OAK OAK BASE AND BRASS DETAILS

X2 OAK Just X1











## HELIOS ARMCHAIR



UPHLOSTERED ARMCHAIR WITH BRONZE ARMRESTS AND DARK RED LACQUER BASE













## MONTIS ARMCHAIR

UPHOLSTERED ARMCHAIR WITH INTERNAL POLISHED COPPER AND EXTERNAL BRONZED COPPER LEGS

















































### CHESTER SHELVING UNIT

HIGH GLOSS OAK BODY WITH BRONZE STRUCTURE AND CAST BRONZE HANDLES DETAIL





242



#### BYETHORNE BOOKCASE

MID-BROWN SILKY OAK DOORS, BRASS DIVIDINGS AND STRUCTURE

WITH MID BROWN OAK BODY AND BRASS BASE





ISABELLA CABINET

LIMESTONE RESIN & BRONZE BODY WITH BARK BRONZE PATINA AND BRONZE BASE AND TOP

And.









### PRIVÉ ARMOUR CHAIR **A**

UPHOLSTERED ARMCHAIR WITH CAST ARMOUR BASE











# / Nould remove chips?















JUNO BED

UPHOLSTERED BED WITH CHOCOLATE BROWN BASE







GEORGIANA BED

UPHOLSTERED BED WITH WAY OAK BODY AND BRUSHED ALUMINIUM DETAIL

X 2 WITH

X 1 WITH

X 2 WITH

X 2 WITH

X 3 WITH

X 3 WITH

X 4 WITH

X 4 WITH

X 5 WITH

X 5 WITH

X 5 WITH

X 6 WITH

X 7 WITH

X 7 WITH

X 7 WIT