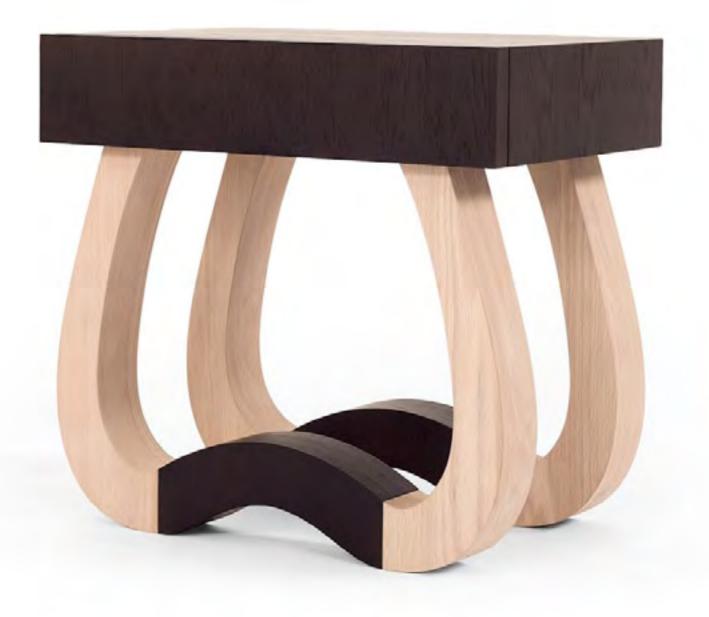

CALACATTA VIOLA TOP WITH BRASS BASE

With a.







TABLES









# Change to AND







THREE MIRROR LAYERS WITH GOLD LEAF AND CAST BRASS ROD DETAIL









## VITRUM MIRROR

BRONZE MIRROR FRAME WITH ANTIQUE MIRROR FINISH







### NY BEDSIDE TABLE

BLACK AMERICAN WALNUT BURR, BRONZE HANDLES & BASE WITH HIGH GLOSS OAK BODY

## Change to AND





## BRIDGE BEDSIDE TABLE- WITH DRAWER

HIGH GLOSS OAK TOP WITH BRASS BODY AND CHOCOLATE BROWN OAK LEGS







BUETHORNE BEDSIDE TABLE

SILKY MID-BROWN OAK, WITH CHOCOLATE BROWN OAK BODY AND BRASS HANDLES AND BASE

Add here





CITY BEDSIDE TABLE

WHITE CHIPPED OAK DOORS, WHITE-GREY WALNUT BODY WITH BRONZE HANDLE AND BASE

HANDLES







## ST BARTH BEDSIDE TABLE

HIGH GLOSS OAK TOP WITH FAWN STAINED OAK LEGS AND CHOCOLATE BROWN OAK DETAIL







## RAIN BEDSIDE TABLE

VERDIGRIS DOLOMITE DOORS WITH STONE GREY OAK BODY AND BRONZE BASE







SEEDED ULTRA CLEAR GLASS TOP WITH BRONZE FRAME AND CHOCOLATE BROWN OAK DRAWER BOX







194





## ANTIBES CHAISE WITH METAL DETAILS

UPHOLSTERED CHAISE AND CUSHION WITH CHOCOLATE BROWN OAK OAK BASE AND BRASS DETAILS

X2 OAK Just X1











## HELIOS ARMCHAIR



UPHLOSTERED ARMCHAIR WITH BRONZE ARMRESTS AND DARK RED LACQUER BASE













## MONTIS ARMCHAIR

UPHOLSTERED ARMCHAIR WITH INTERNAL POLISHED COPPER AND EXTERNAL BRONZED COPPER LEGS

















































### CHESTER SHELVING UNIT

HIGH GLOSS OAK BODY WITH BRONZE STRUCTURE AND CAST BRONZE HANDLES DETAIL





242



#### BYETHORNE BOOKCASE

MID-BROWN SILKY OAK DOORS, BRASS DIVIDINGS AND STRUCTURE

WIT