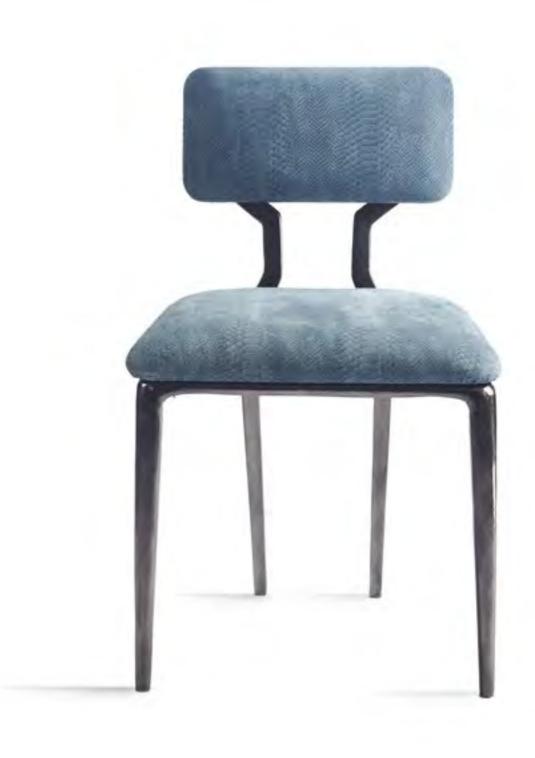

## FIONA SIDE CHAIR

UPHOLSTERED SIDE CHAIR WITH FAWN STAINED OAK FRAME

HORIZON DINING TABLE

HIGH GLOSS OAK TOP WITH BRASS BASES

maybe Just ? Base?

TAUPE-METALLIC TOP AND TAUPE-METALLIC LEGS WITH BRONZE DETAILS