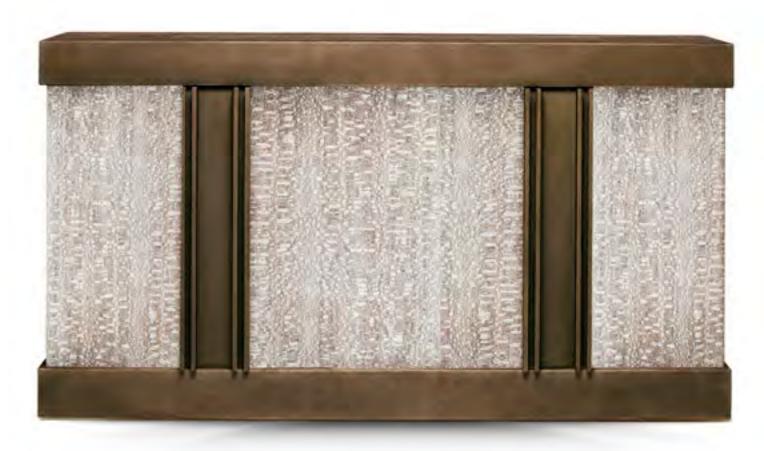

## RAIN BEDSIDE TABLE

VERDIGRIS DOLOMITE DOORS WITH STONE GREY OAK BODY AND BRONZE BASE

SEEDED ULTRA CLEAR GLASS TOP WITH BRONZE FRAME AND CHOCOLATE BROWN OAK DRAWER BOX

194