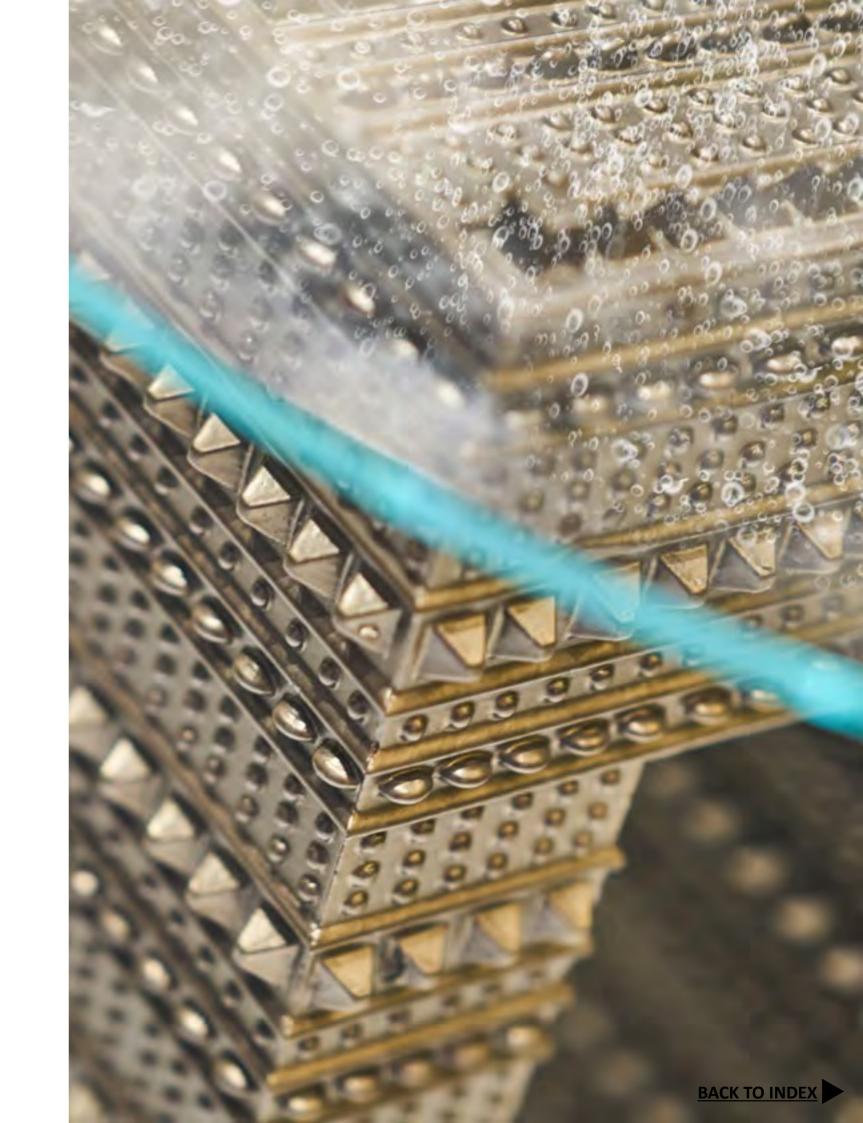

### **SPECIALIST**

LUNA BLACK GLOSS

NATURAL SILKY OAK

MID-BROWN SILKY OAK

PEWTER CRACKED EARTH

GOLD CRACKED EARTH

BRONZE CRACKED EARTH

**BRONZE ARMOUR XL** 

BRONZE CAST ARMOUR

CAST ARMOUR GOLD BRONZE

CAST ARMOUR PEWTER

WHITE CHIPPED OAK

BRONZE CHIPPED OAK

CHOCOLATE CHIPPED OAK

LIMESTONE RESIN & BRONZE \*

BARK BRONZE PATINA \*