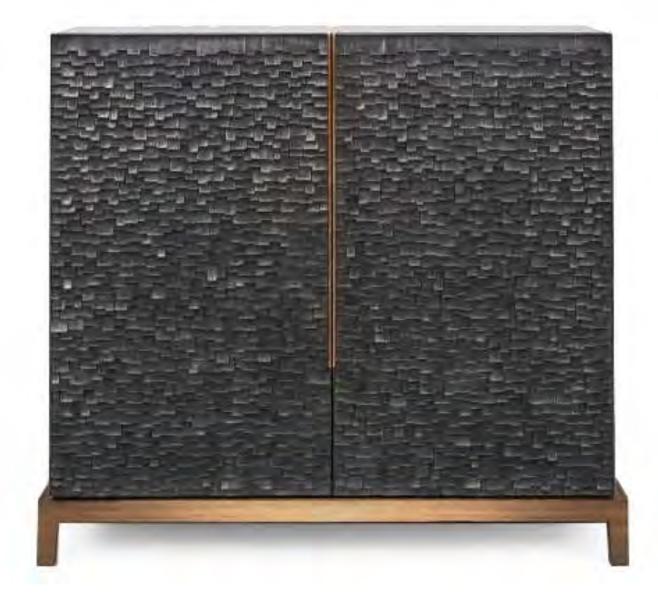

#### BYETHORNE BOOKCASE

MID-BROWN SILKY OAK DOORS, BRASS DIVIDINGS AND STRUCTURE

WITH MID BROWN OAK BODY AND BRASS BASE

ISABELLA CABINET

LIMESTONE RESIN & BRONZE BODY WITH BARK BRONZE PATINA AND BRONZE BASE AND TOP