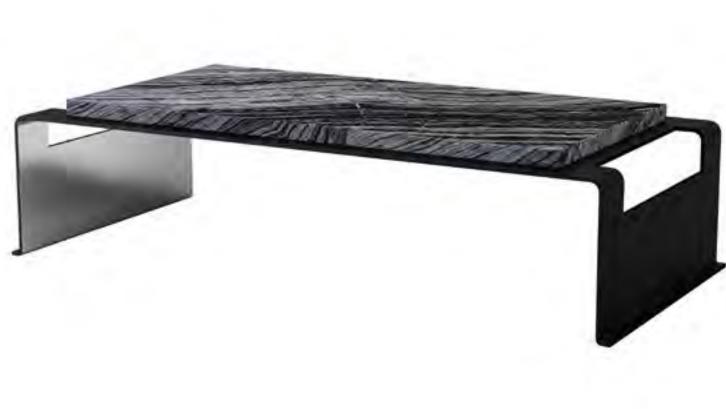

## AURORA COFFEE TABLE - RECTANGLE

HIGH GLOSS OAK TOP WITH A BRASS PATINA BASE

Coffee

SILKY OAK TOP WITH BRASS BASE

KENYA BLACK MARBLE TOP WITH INTERNAL POLISHED ALUMINIUM AND EXTERNAL BLACK
PATINA BASE

CHOCOLATE BROWN OAK & BRASS TOP WITH CAST BRONZE BASE