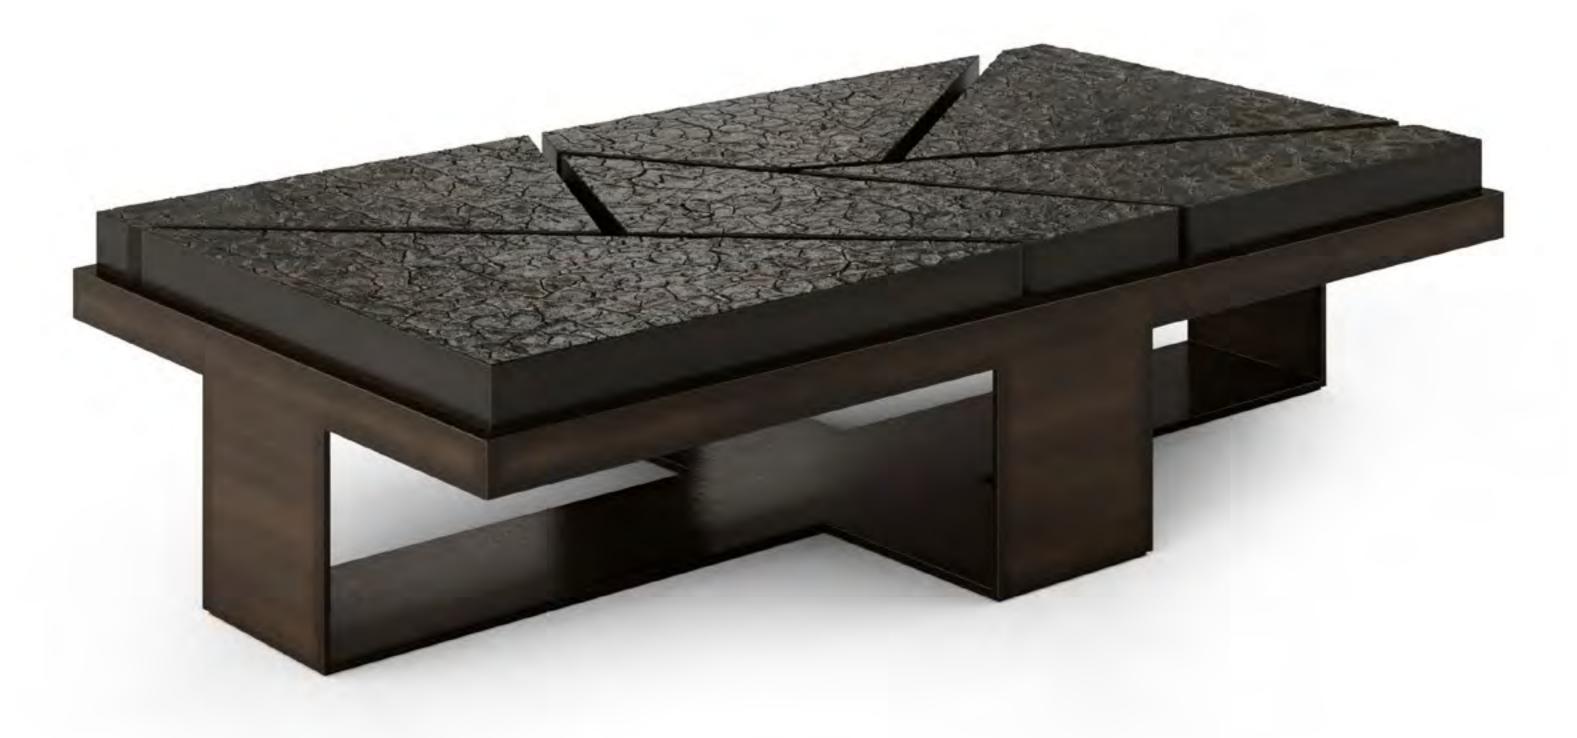

## AURORA COFFEE TABLE - RECTANGLE

HIGH GLOSS OAK TOP WITH A BRASS PATINA BASE

Coffee

SILKY OAK TOP WITH BRASS BASE

KENYA BLACK MARBLE TOP WITH INTERNAL POLISHED ALUMINIUM AND EXTERNAL BLACK
PATINA BASE

CHOCOLATE BROWN OAK & BRASS TOP WITH CAST BRONZE BASE