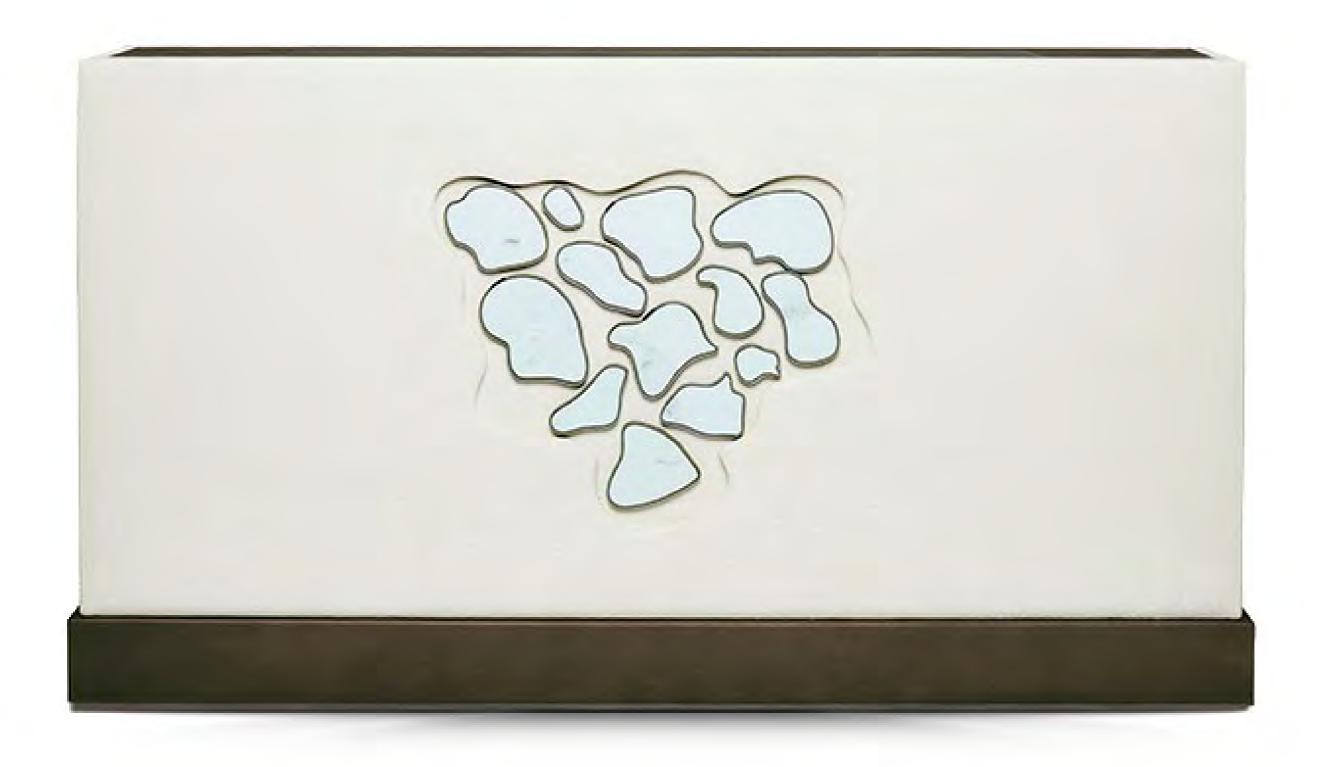

### HOUSESTEADS CONSOLE

FAWN STAINED OAK TOP WITH LUNA BLACK GLOSS BASE - CUSTOM DIMENSION

WHITE-BEUTY MARBLE TOP WITH CHOCOLATE BROWN OAK BASE

## Beauty

AMERICAN WALNUT BURR DOOR, BRONZE HANDLES & BASE WITH HIGH GLOSS OAK BODY