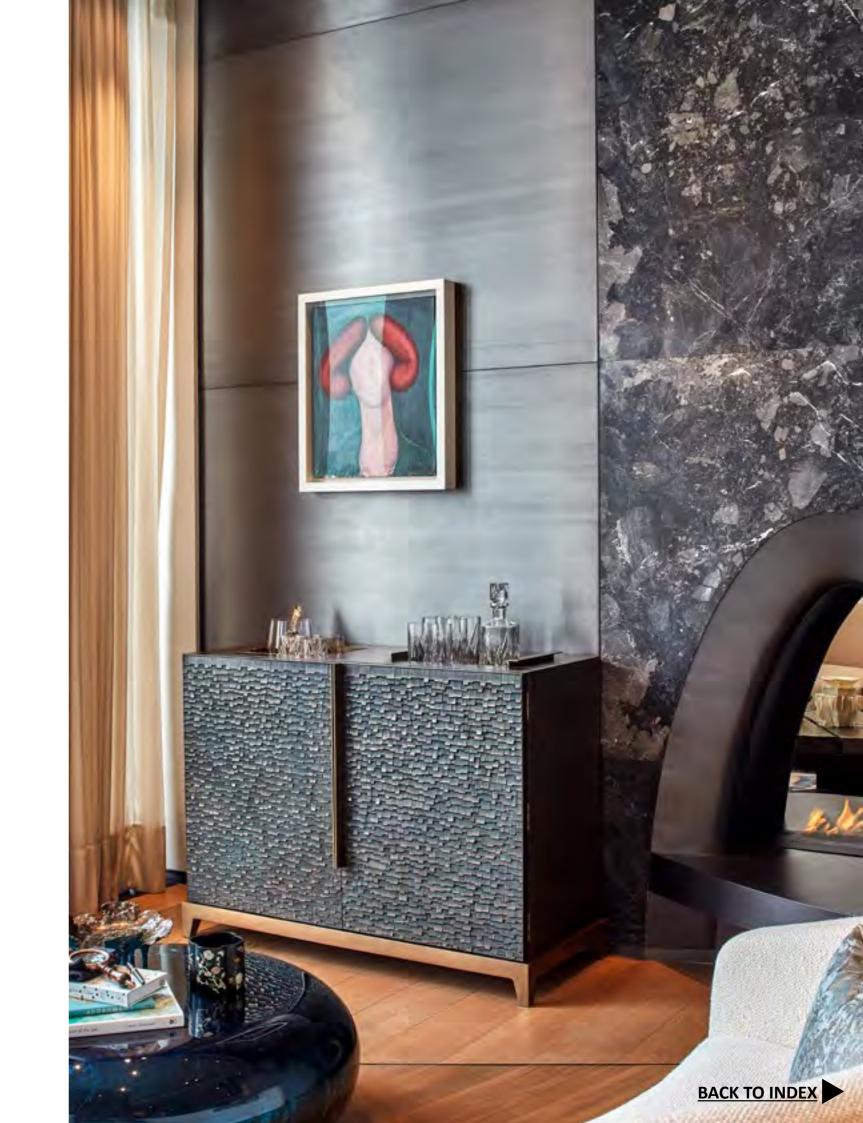

#### BYETHORNE BOOKCASE

MID-BROWN SILKY OAK DOORS, BRASS DIVIDINGS AND STRUCTURE

WITH MID BROWN OAK BODY AND BRASS BASE

ISABELLA CABINET

LIMESTONE RESIN & BRONZE BODY WITH BARK BRONZE PATINA AND BRONZE BASE AND TOP