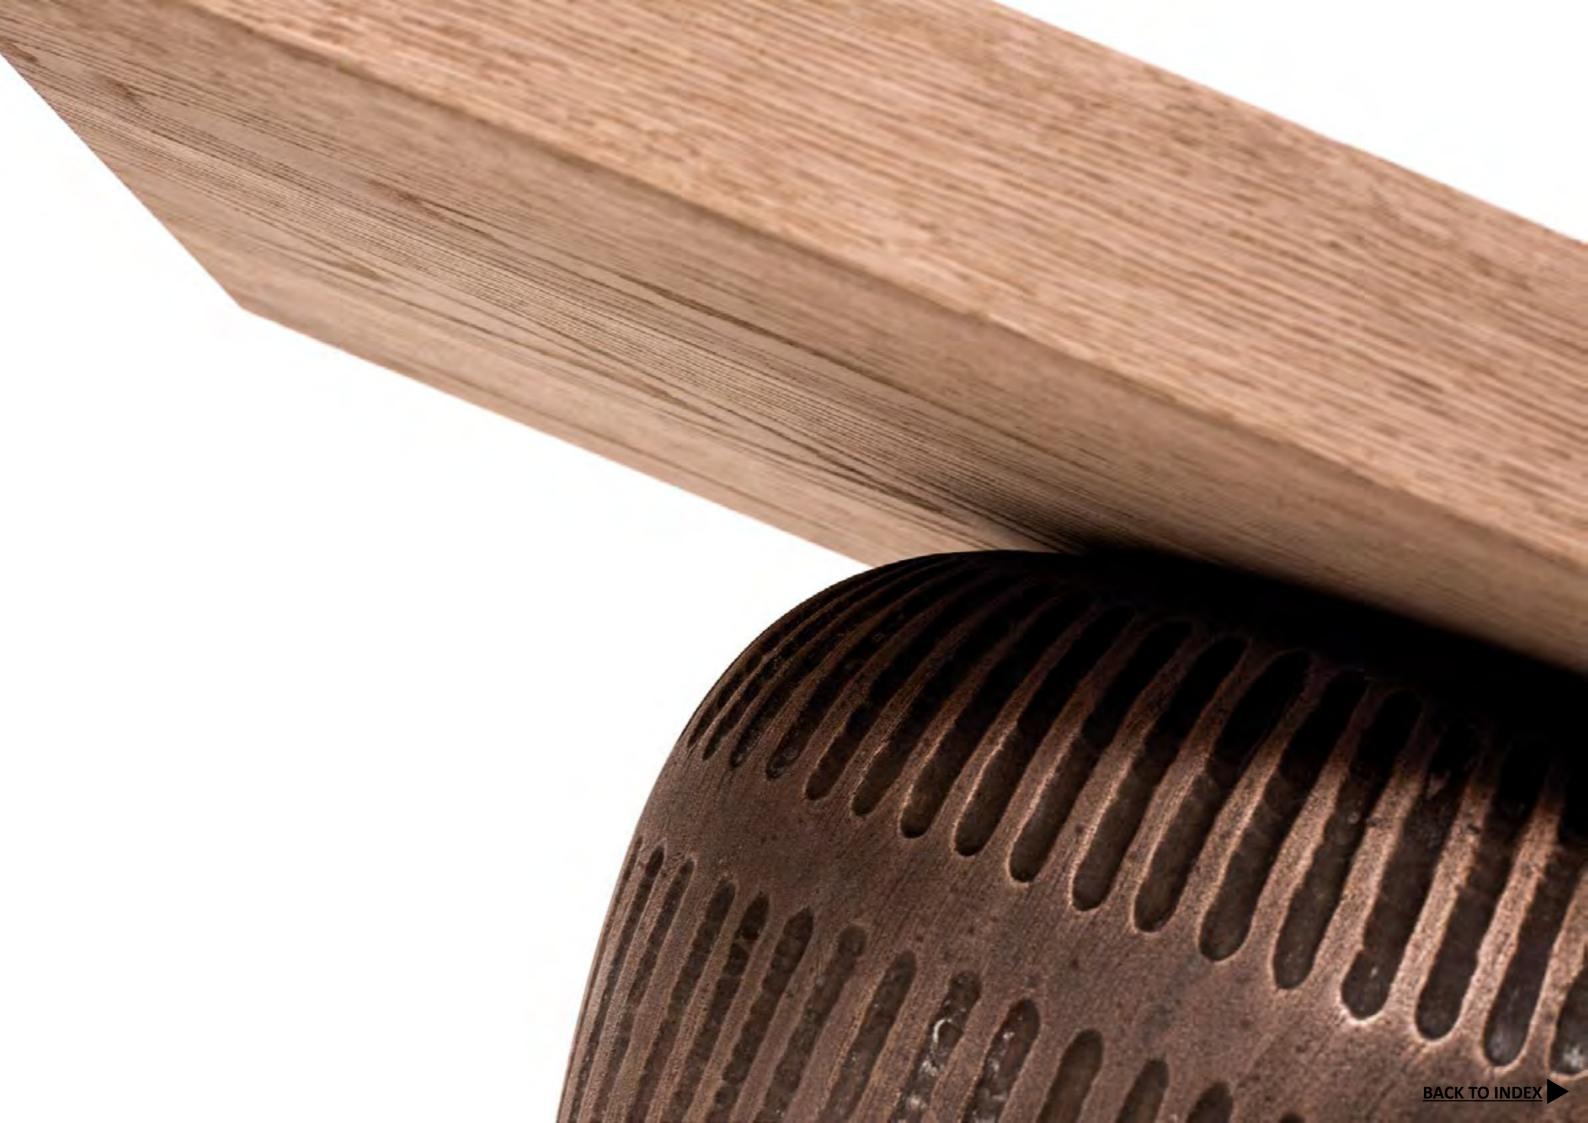

## AURORA COFFEE TABLE - OVAL

HIGH GLOSS WALNUT TOP WITH A BRASS PATINA BASE

## AURORA COFFEE TABLE - RECTANGLE

HIGH GLOSS OAK TOP WITH A BRASS PATINA BASE

Coffee

SILKY OAK TOP WITH BRASS BASE

KENYA BLACK MARBLE TOP WITH INTERNAL POLISHED ALUMINIUM AND EXTERNAL BLACK
PATINA BASE

CHOCOLATE BROWN OAK & BRASS TOP WITH CAST BRONZE BASE