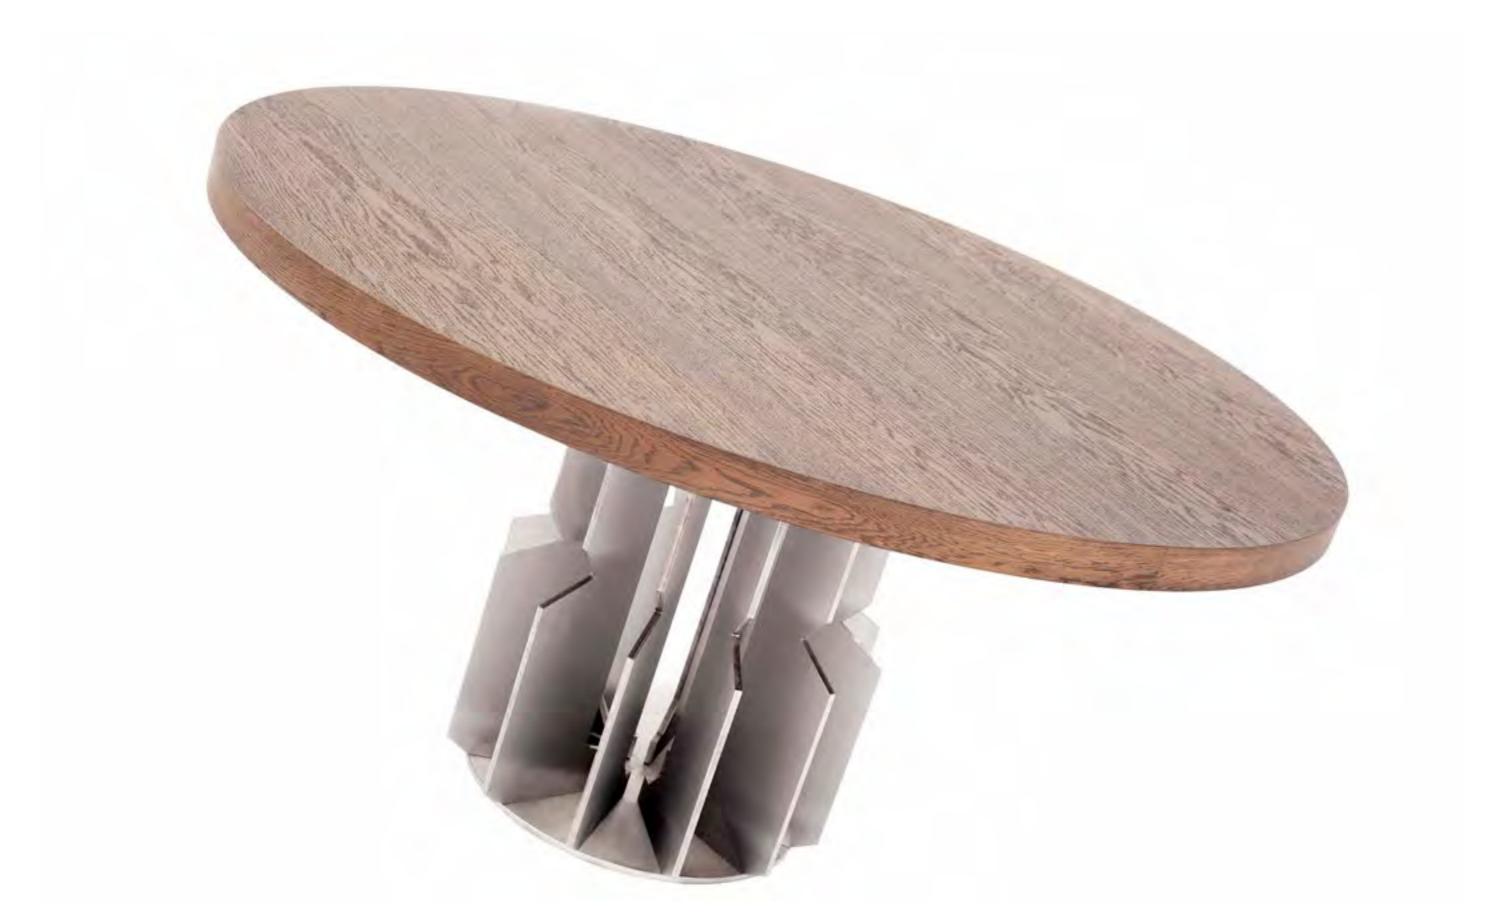

Aurora

<u>Column</u>

<u>Fortis</u>

<u>Lawrence</u>

<u>Horizon</u>

**DESKS** 

<u>Bridge</u>

<u>Sarah</u> <u>Milan</u>