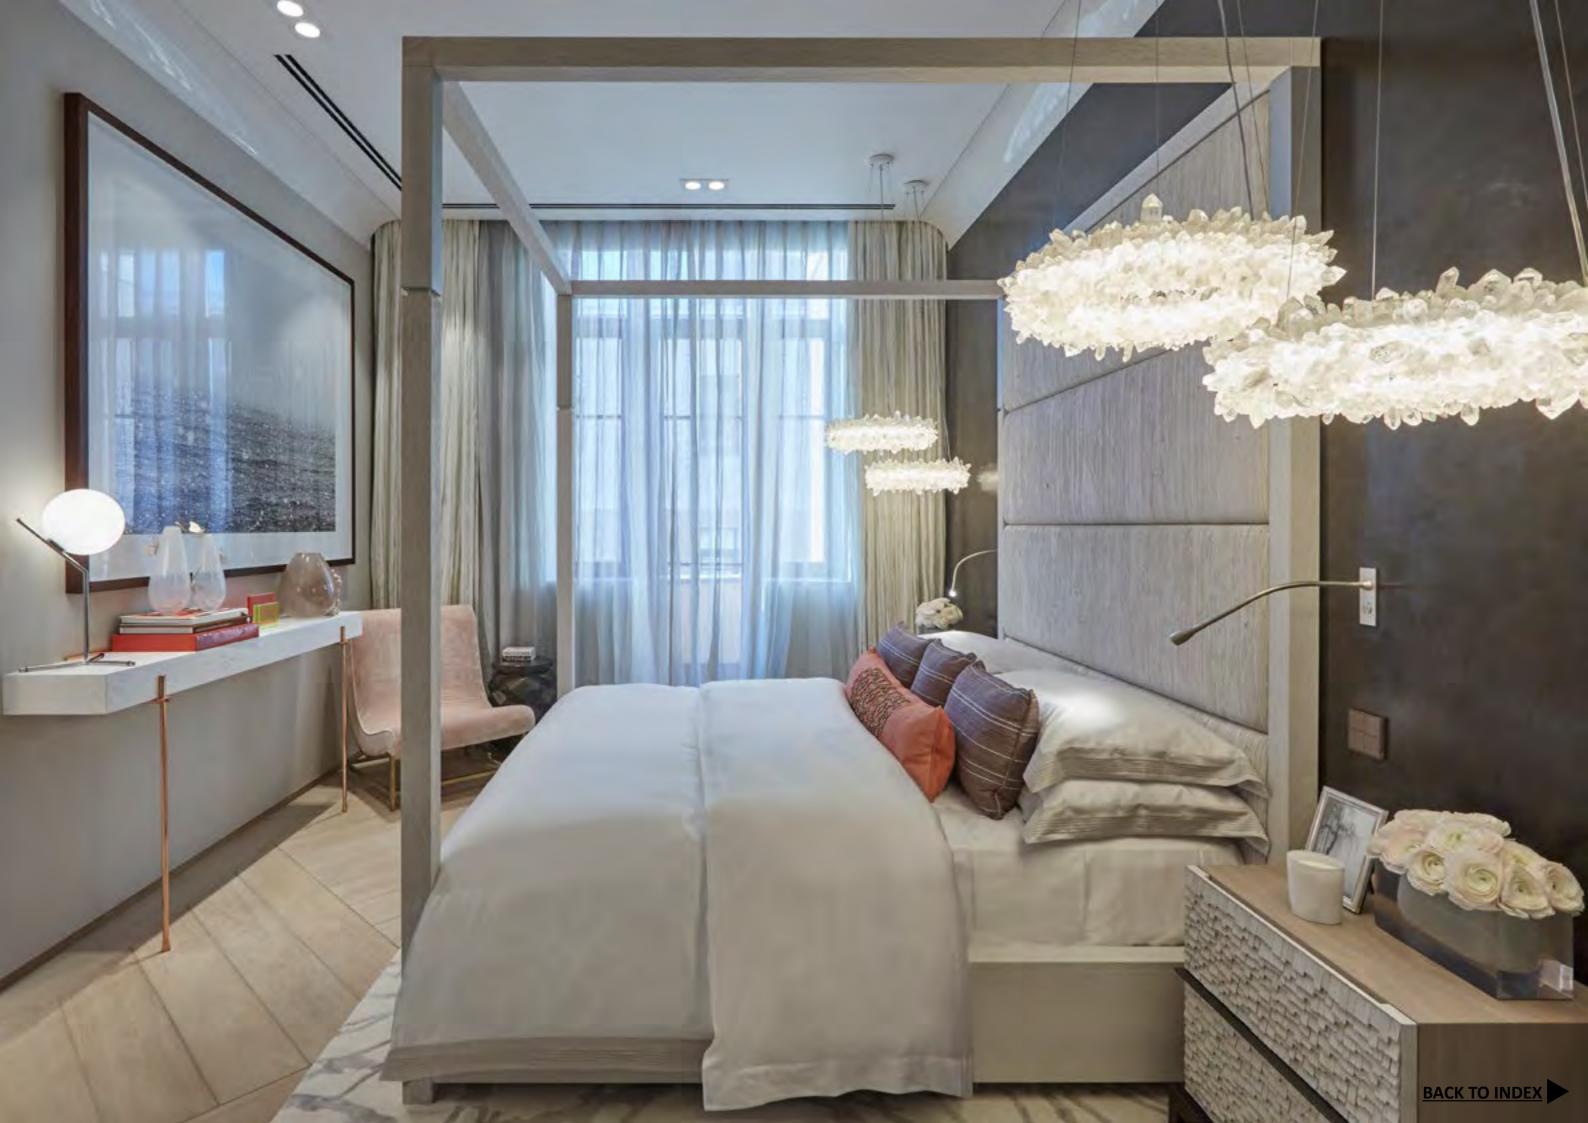

### VESTA MODULAR SOFA

UPHOLSTERED SOFA WITH PERSPEX LEGS AND BRASS DETAILS

BRONZE **UMBRE** DOLOMITE DOORS WITH STONE GREY OAK AND BRONZE HANDLES AND BASE