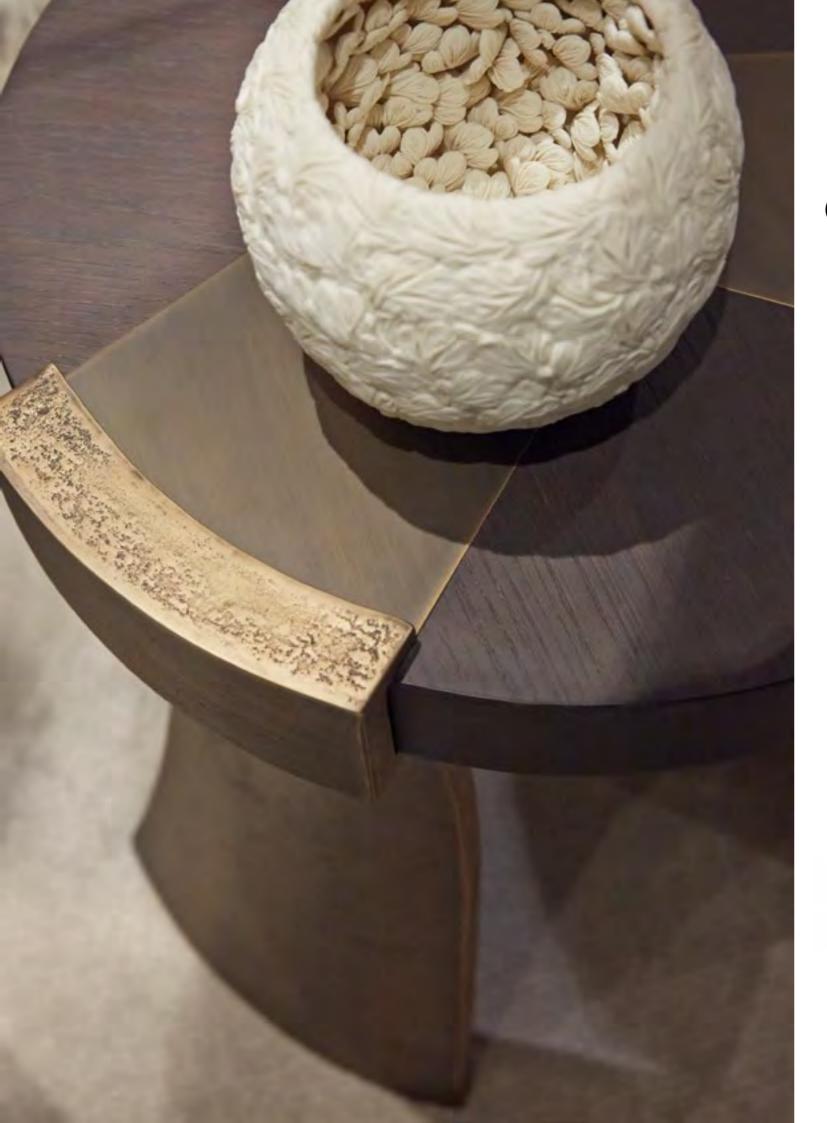

## AURORA COFFEE TABLE - OVAL

HIGH GLOSS WALNUT TOP WITH A BRASS PATINA BASE

## AURORA COFFEE TABLE - RECTANGLE

HIGH GLOSS OAK TOP WITH A BRASS PATINA BASE

Coffee

SILKY OAK TOP WITH BRASS BASE

KENYA BLACK MARBLE TOP WITH INTERNAL POLISHED ALUMINIUM AND EXTERNAL BLACK
PATINA BASE

CHOCOLATE BROWN OAK & BRASS TOP WITH CAST BRONZE BASE