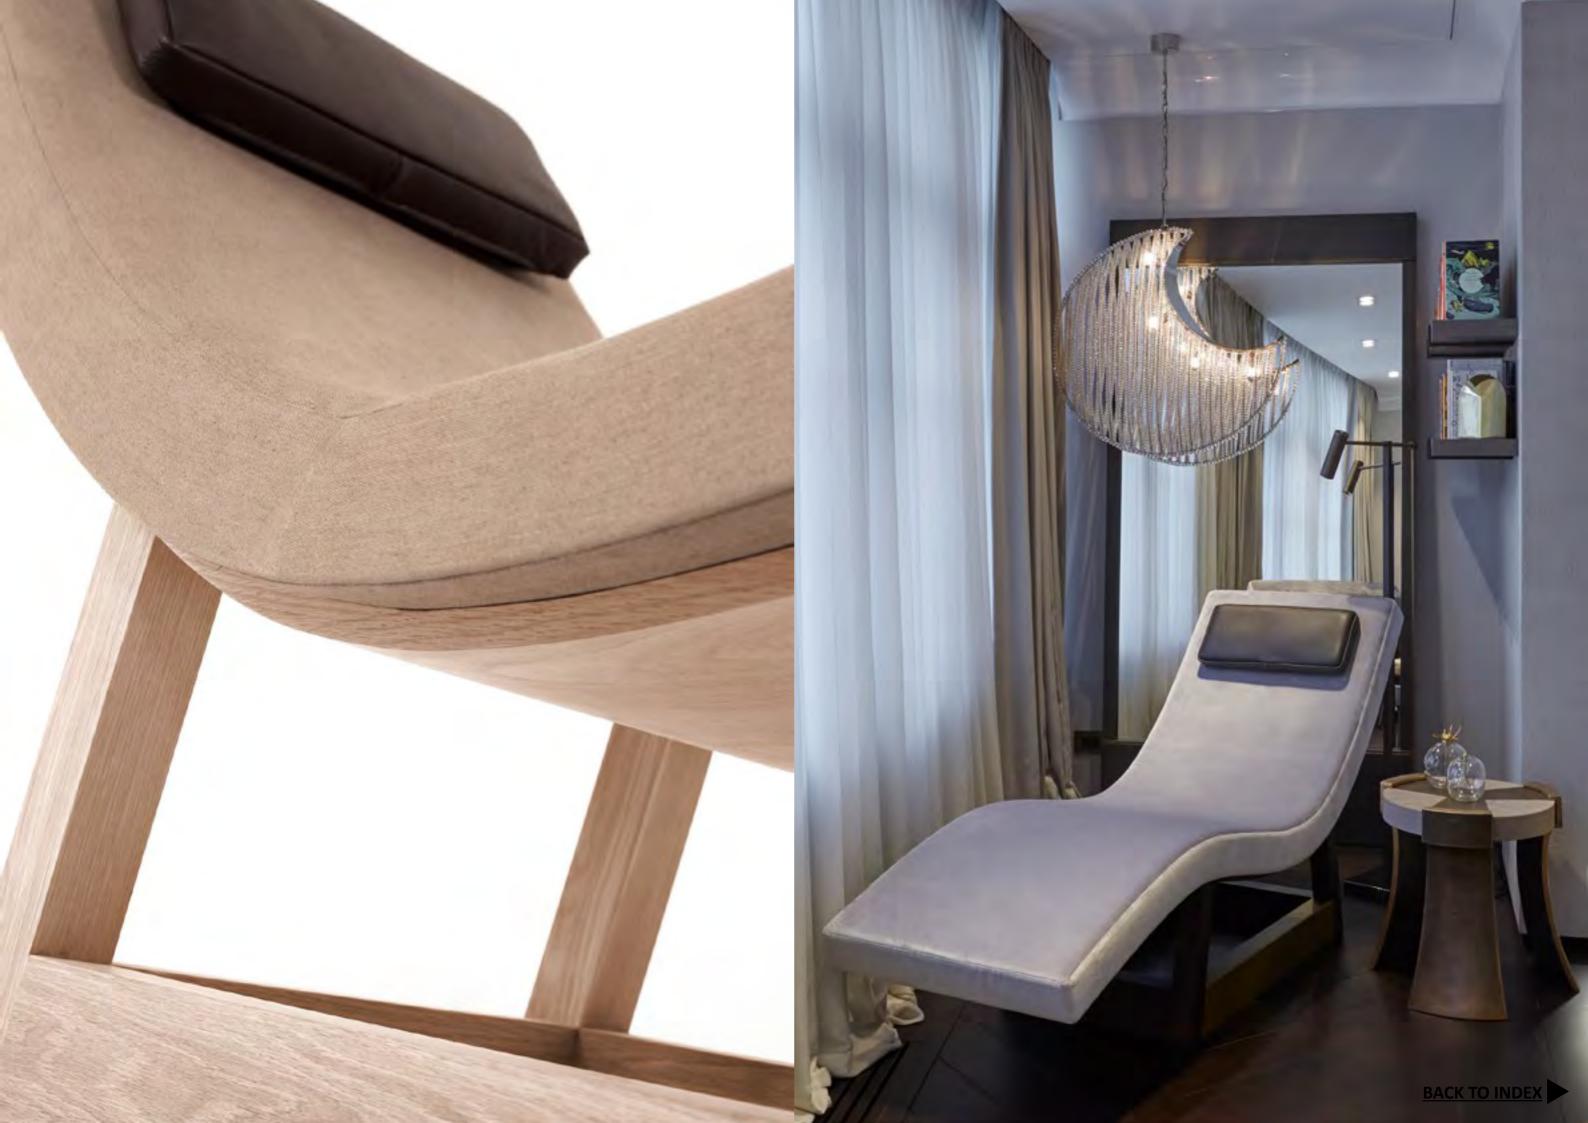

## ANTIBES CHAISE WITH METAL DETAILS

UPHOLSTERED CHAISE AND CUSHION WITH CHOCOLATE BROWN OAK OAK BASE AND BRASS DETAILS

X2 OAK Just X1