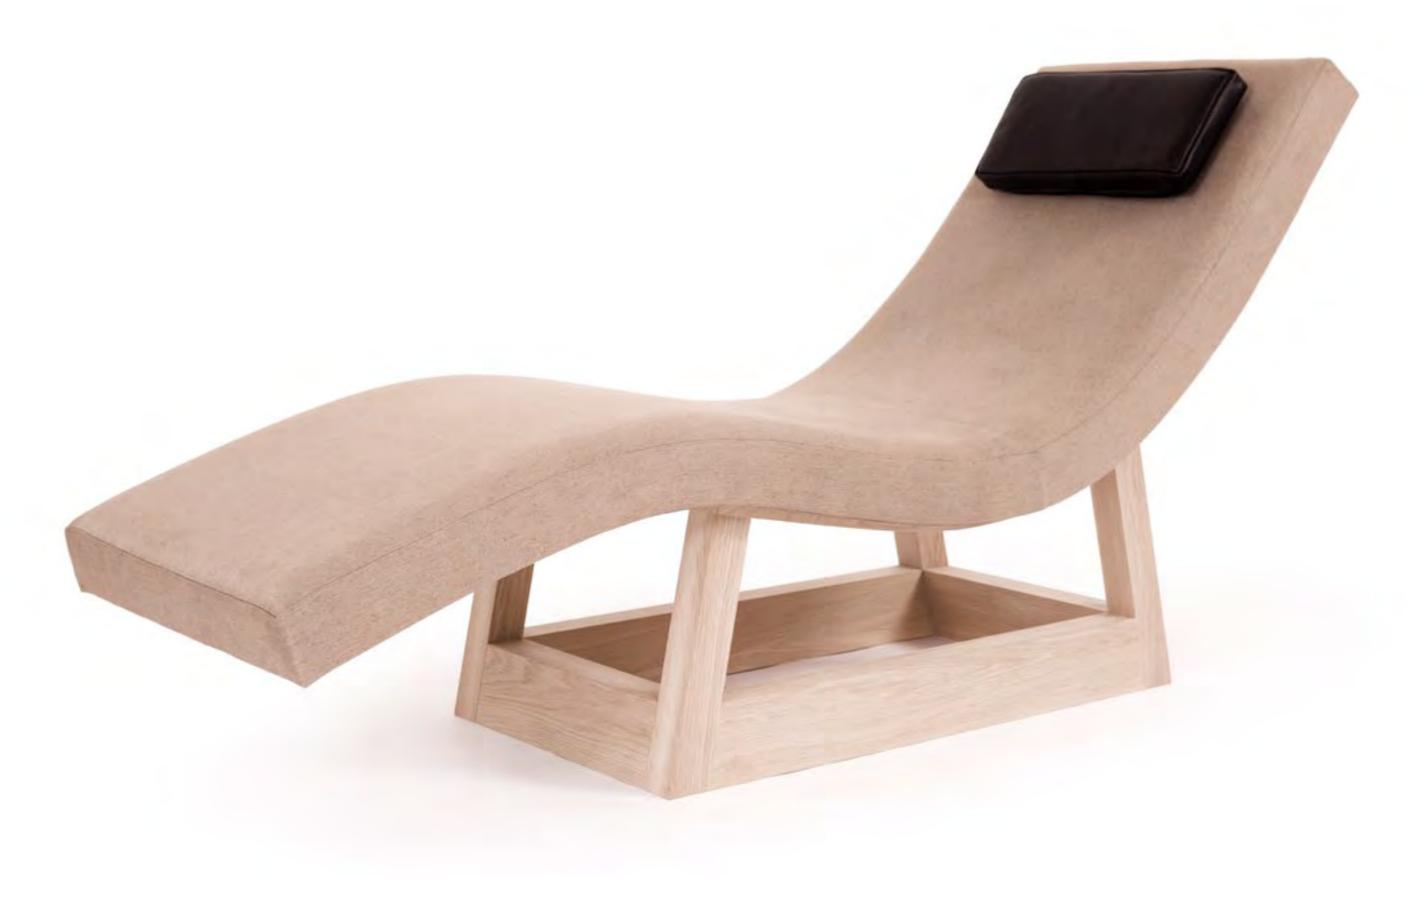

## ANTIBES CHAISE WITH METAL DETAILS

UPHOLSTERED CHAISE AND CUSHION WITH CHOCOLATE BROWN OAK OAK BASE AND BRASS DETAILS

X2 OAK Just X1