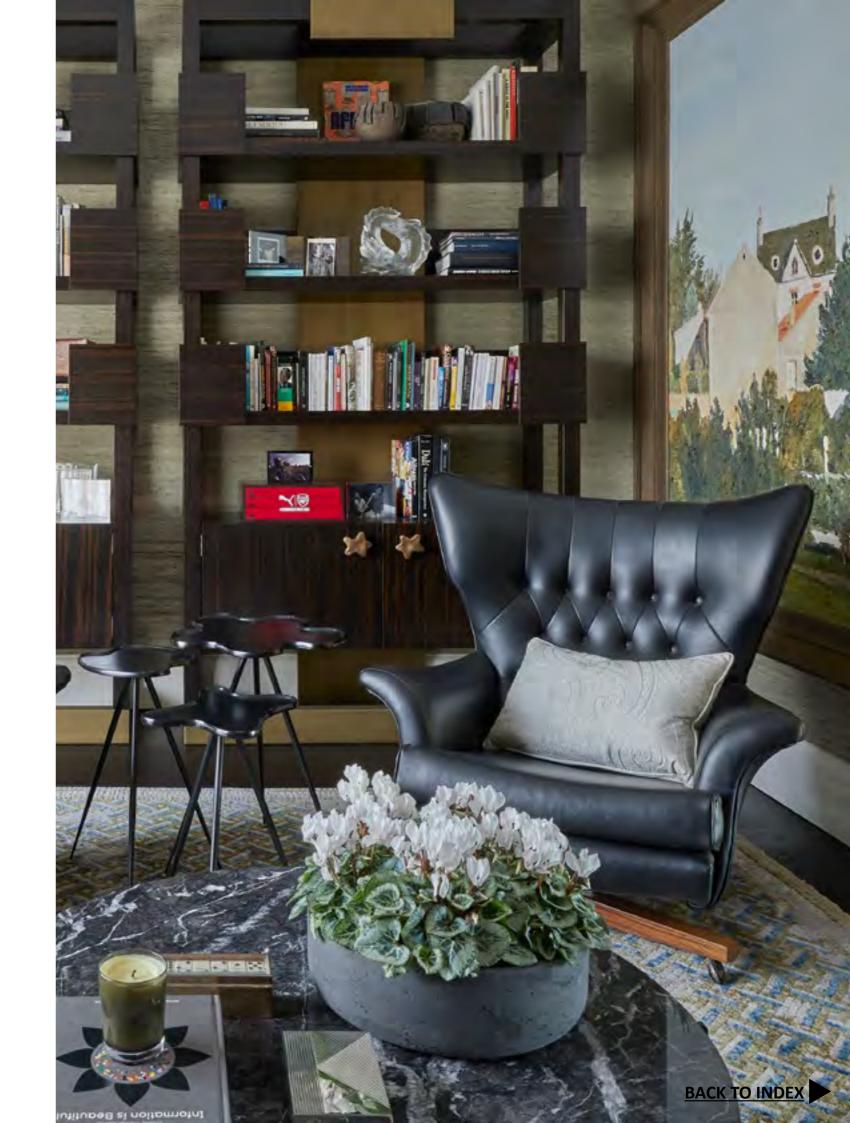

#### BYETHORNE BOOKCASE

MID-BROWN SILKY OAK DOORS, BRASS DIVIDINGS AND STRUCTURE

WITH MID BROWN OAK BODY AND BRASS BASE

ISABELLA CABINET

LIMESTONE RESIN & BRONZE BODY WITH BARK BRONZE PATINA AND BRONZE BASE AND TOP