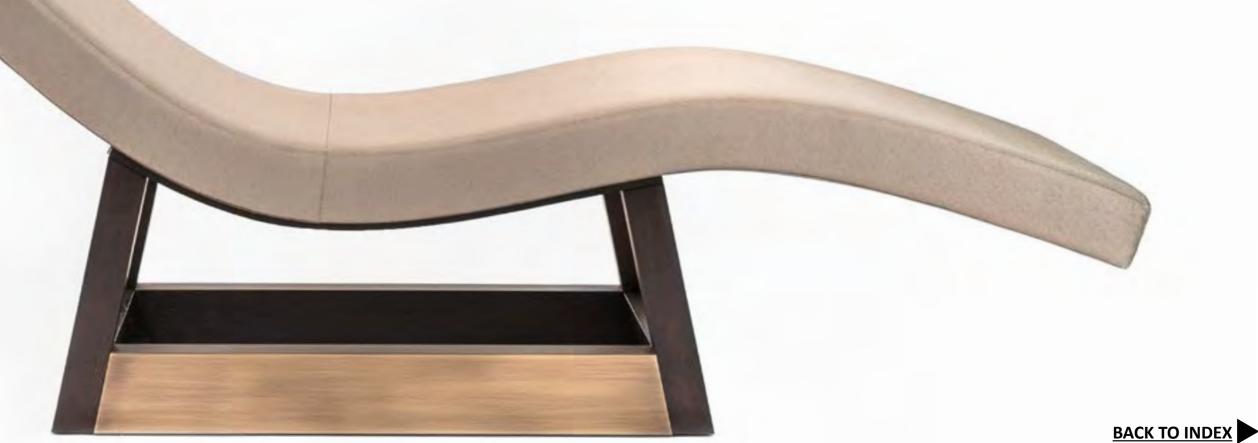

**COFFEE TABLES** 

Aurora - Oval

Aurora - Rectangle

<u>Aurora - Square</u>

<u>Bamburgh</u>

<u>Column</u>

**Byethorne** 

<u>Lapis</u>