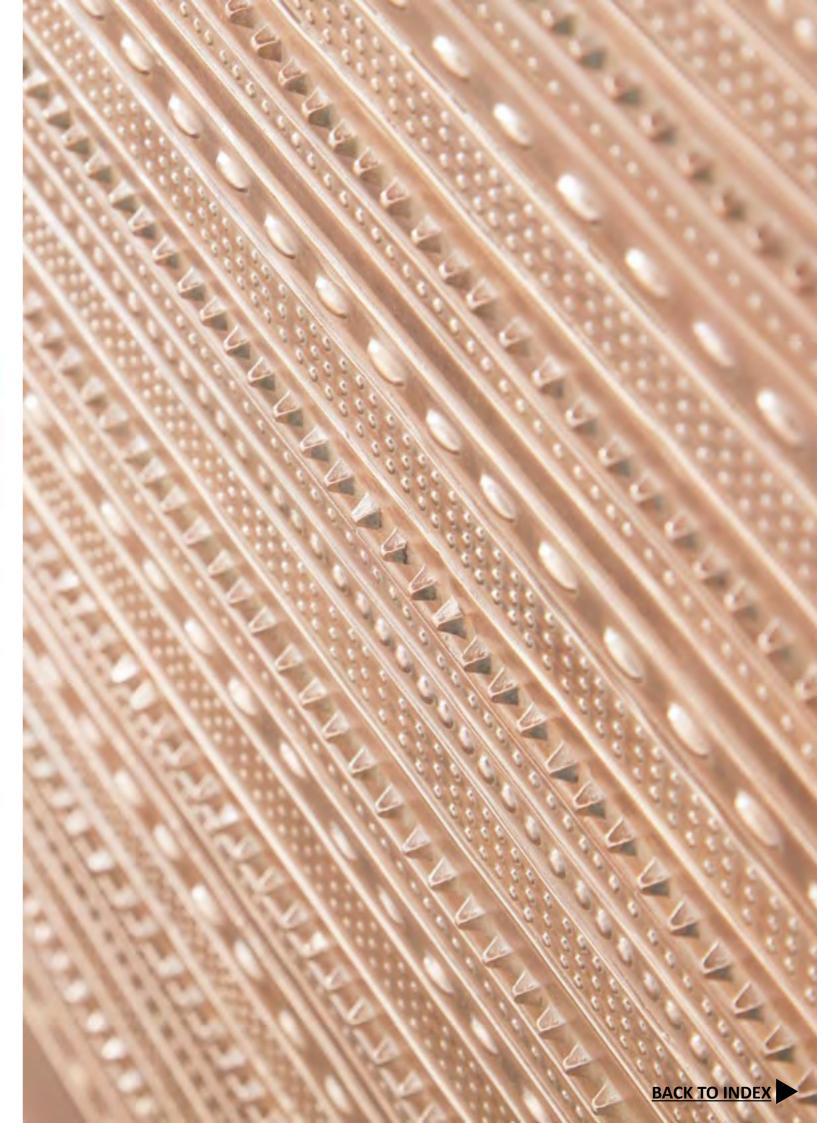

CITY BEDSIDE TABLE

WHITE CHIPPED OAK DOORS, WHITE-GREY WALNUT BODY WITH BRONZE HANDLE AND BASE

HANDLES