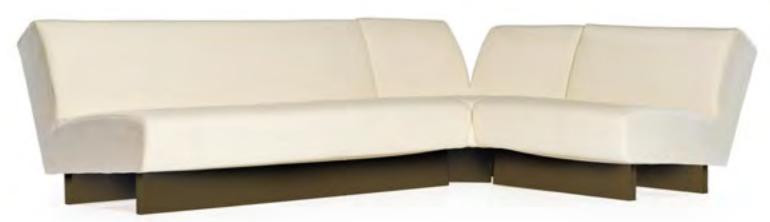

### VESTA MODULAR SOFA

UPHOLSTERED SOFA WITH PERSPEX LEGS AND BRASS DETAILS

BRONZE **UMBRE** DOLOMITE DOORS WITH STONE GREY OAK AND BRONZE HANDLES AND BASE