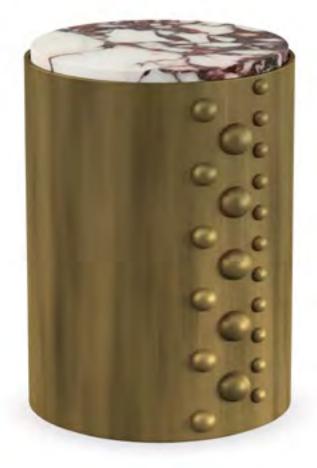

## TABLES

COLUMN SIDE ABLE - OVAL

SEEDED BRONZE GLASS TOP WITH BLACK PATINA BASE

CALACATTA VIOLA TOP WITH BRASS BASE

COLUMN SIDE TABLE - ROUND
SEEDED BRONZE GLASS TOP WITH BLACK PATINA BASE
CALACATTA VIOLA TOP WITH BRASS BASE