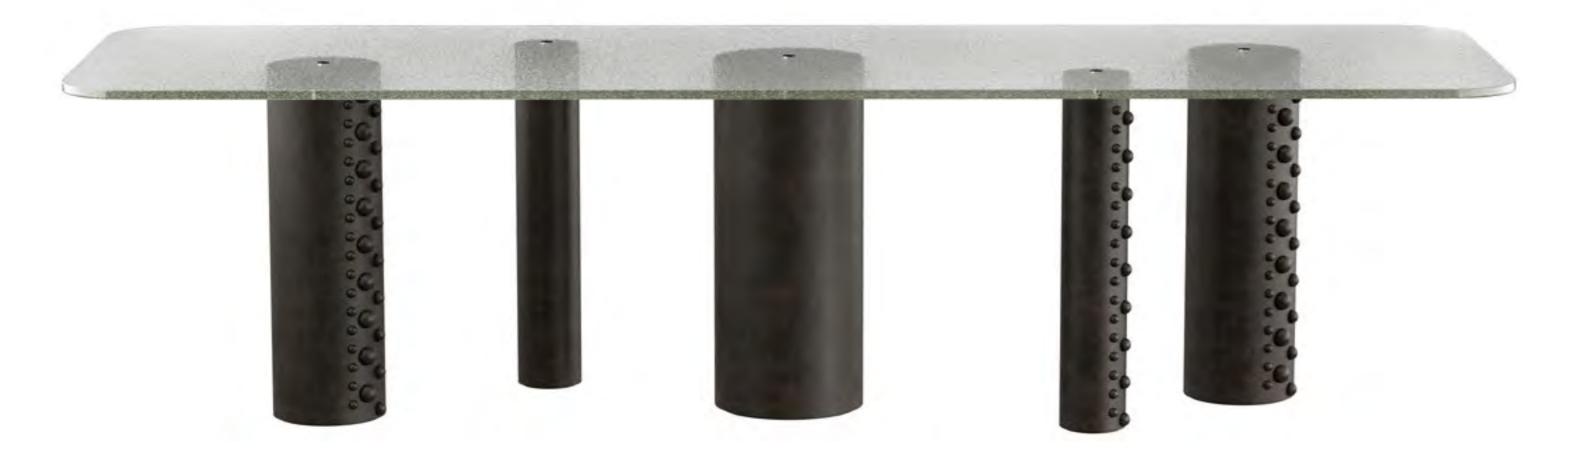

## TABLES

COLUMN SIDE ABLE - OVAL

SEEDED BRONZE GLASS TOP WITH BLACK PATINA BASE

CALACATTA VIOLA TOP WITH BRASS BASE

COLUMN SIDE TABLE - ROUND
SEEDED BRONZE GLASS TOP WITH BLACK PATINA BASE
CALACATTA VIOLA TOP WITH BRASS BASE