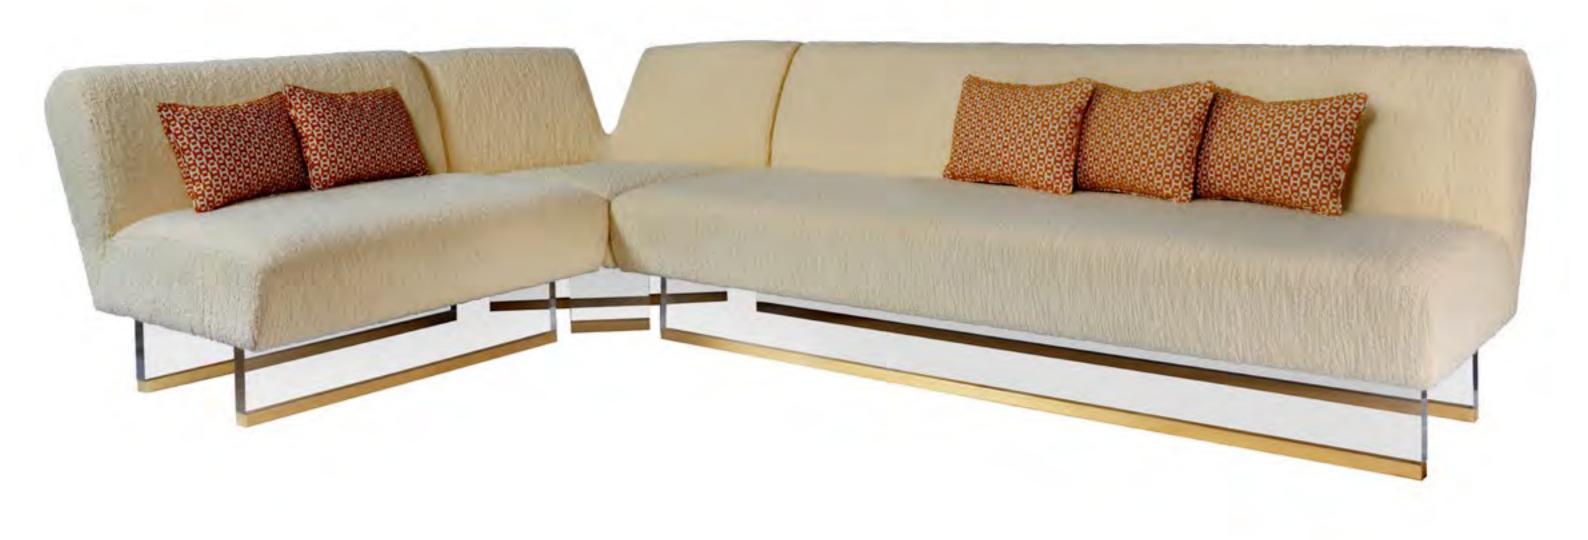

### VESTA MODULAR SOFA

UPHOLSTERED SOFA WITH PERSPEX LEGS AND BRASS DETAILS

BRONZE **UMBRE** DOLOMITE DOORS WITH STONE GREY OAK AND BRONZE HANDLES AND BASE