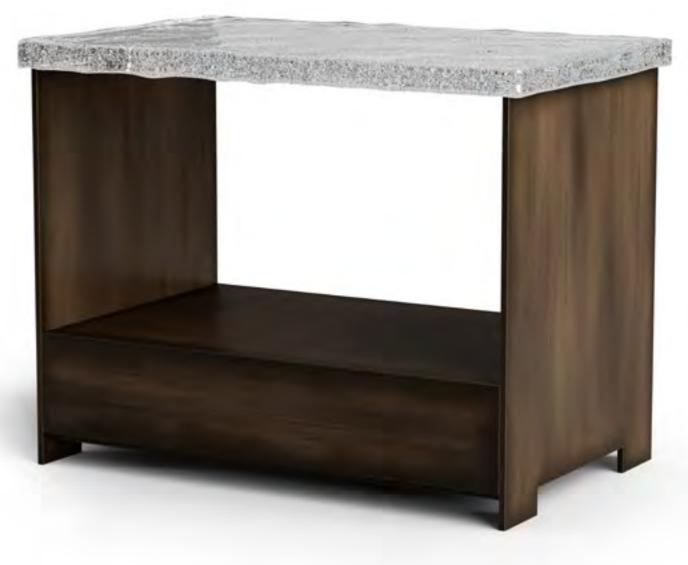

E MIRROR FRAME WITH ANTIQUE MIRROR FINISH







### NY BEDSIDE TABLE

BLACK AMERICAN WALNUT BURR, BRONZE HANDLES & BASE WITH HIGH GLOSS OAK BODY

## Change to AND





## BRIDGE BEDSIDE TABLE- WITH DRAWER

HIGH GLOSS OAK TOP WITH BRASS BODY AND CHOCOLATE BROWN OAK LEGS







BUETHORNE BEDSIDE TABLE

SILKY MID-BROWN OAK, WITH CHOCOLATE BROWN OAK BODY AND BRASS HANDLES AND BASE

Add here





CITY BEDSIDE TABLE

WHITE CHIPPED OAK DOORS, WHITE-GREY WALNUT BODY WITH BRONZE HANDLE AND BASE

HANDLES







## ST BARTH BEDSIDE TABLE

HIGH GLOSS OAK TOP WITH FAWN STAINED OAK LEGS AND CHOCOLATE BROWN OAK DETAIL







## RAIN BEDSIDE TABLE

VERDIGRIS DOLOMITE DOORS WITH STONE GREY OAK BODY AND BRONZE BASE







SEEDED ULTRA CLEAR GLASS TOP WITH BRONZE FRAME AND CHOCOLATE BROWN OAK DRAWER BOX







194





## ANTIBES CHAISE WITH METAL DETAILS

UPHOLSTERED CHAISE AND CUSHION WITH CHOCOLATE BROWN OAK OAK BASE AND BRASS DETAILS

X2 OAK Just X1











## HELIOS ARMCHAIR



UPHLOSTERED ARMCHAIR WITH BRONZE ARMRESTS AND DARK RED LACQUER BASE













## MONTIS ARMCHAIR

UPHOLSTERED ARMCHAIR WITH INTERNAL POLISHED COPPER AND EXTERNAL BRONZED COPPER LEGS

















































### CHESTER SHELVING UNIT

HIGH GLOSS OAK BODY WITH BRONZE STRUCTURE AND CAST BRONZE HANDLES DETAIL





242



#### BYETHORNE BOOKCASE

MID-BROWN SILKY OAK DOORS, BRASS DIVIDINGS AND STRUCTURE

WITH MID BROWN OAK BODY AND BRASS BASE





ISABELLA CABINET

LIMESTONE RESIN & BRONZE BODY WITH BARK BRONZE PATINA AND BRONZE BASE AND TOP

And.









### PRIVÉ ARMOUR CHAIR **A**

UPH