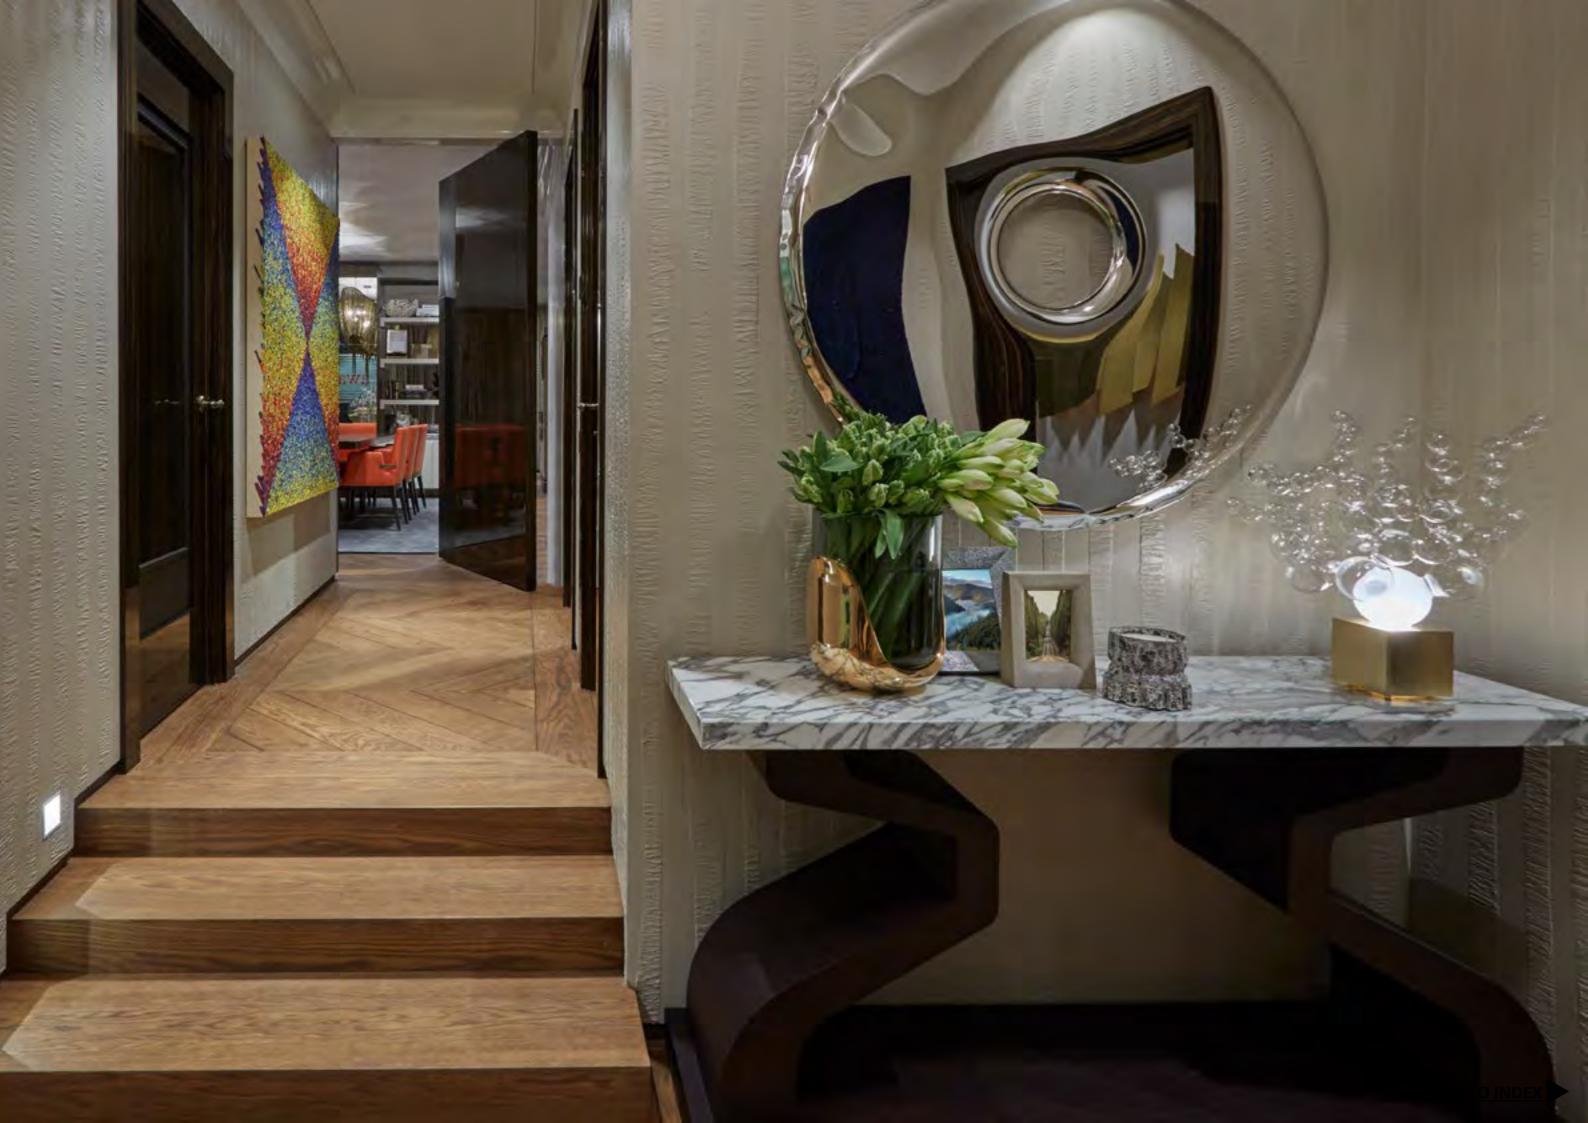

### HADRIAN CONSOLE

HIGH GLOSS OAK TOP WITH CAST BRONZE BASE

HIGH GLOSS OAK TOP WITH LUNA BRONZE BASE

### HOUSESTEADS CONSOLE

FAWN STAINED OAK TOP WITH LUNA BLACK GLOSS BASE - CUSTOM DIMENSION

WHITE-BEUTY MARBLE TOP WITH CHOCOLATE BROWN OAK BASE