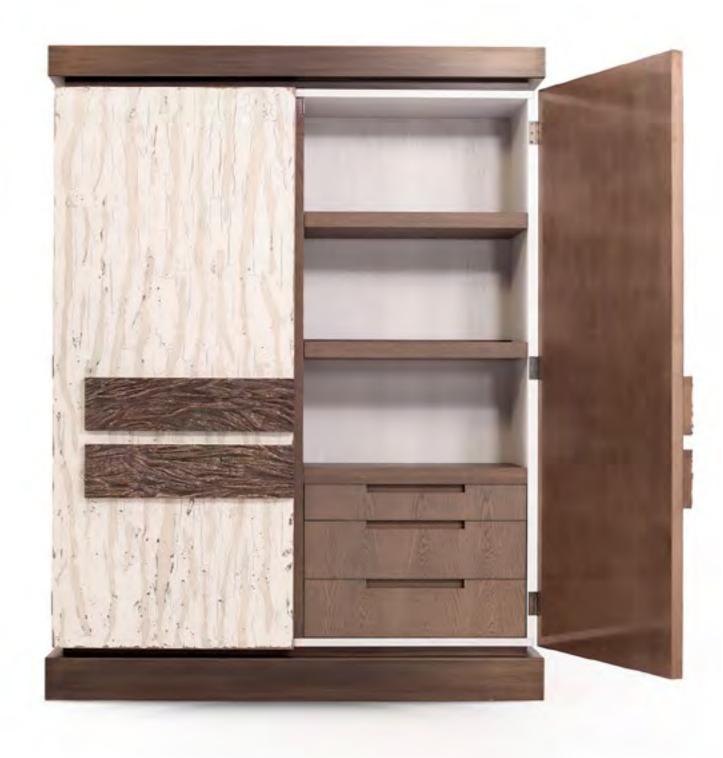

#### BYETHORNE BOOKCASE

MID-BROWN SILKY OAK DOORS, BRASS DIVIDINGS AND STRUCTURE

WITH MID BROWN OAK BODY AND BRASS BASE

ISABELLA CABINET

LIMESTONE RESIN & BRONZE BODY WITH BARK BRONZE PATINA AND BRONZE BASE AND TOP