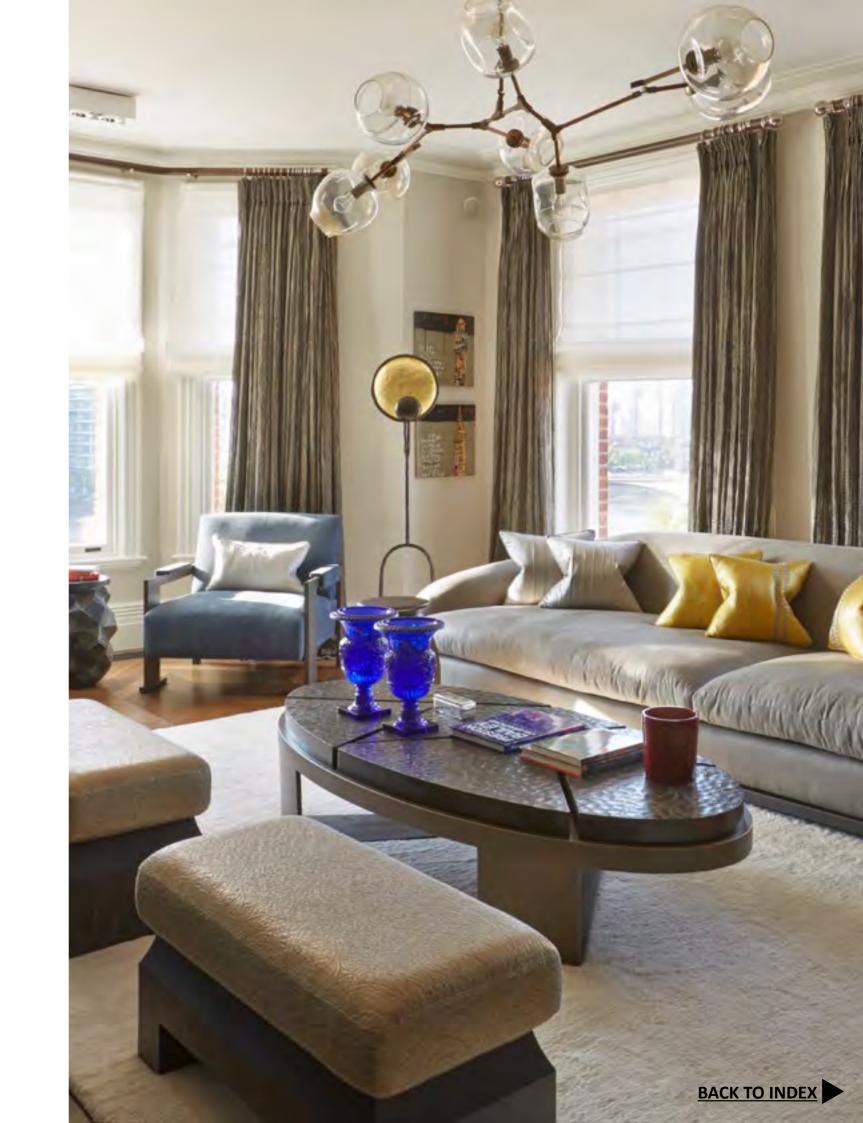

RMCHAIRS** 

**Antibes Chaise** 

Antibes Chaise with Metal

Frederick Helios

Angelina Montis

Sol Armchair Corbridge

**BENCHES** 

<u>Chelsea</u>

Florence Bench

<u>Grace</u> <u>Teres</u>

**BOOKCASE / CABINETS** 

**Byethorne Cabinet** 

<u>Chester</u> City

Byethorne Bookcase

<u>Isabella</u>

**PRIVÉ COLLECTION** 

5

Armour Chair

<u>Valet</u>

City Cabinet

**BEDS** 

<u>Cheyne</u> Byethorne

Juno

Georgiana

**MEDIA UNITS** 

<u>Armour</u>

<u>Byethorne</u>

<u>City</u> <u>Classic</u>

Cluster

**OUTDOOR COLLECTION** 

<u>Aurora Coffee Table</u>

<u>Vesta Sofa</u>

<u>Antibes Chaise</u>

Sol Armchair

<u>Lawrence Table</u>

<u>Fiona Chair - Carver</u> Fiona Chair - Side

Evolution Side Table

Roman I & II Side Table

Solis I & II Side Table

**FINISHES** 

FBC Finishes Pack









## AURORA COFFEE TABLE - OVAL

HIGH GLOSS WALNUT TOP WITH A BRASS PATINA BASE







## AURORA COFFEE TABLE - RECTANGLE

HIGH GLOSS OAK TOP WITH A BRASS PATINA BASE













Coffee















SILKY OAK TOP WITH BRASS BASE







KENYA BLACK MARBLE TOP WITH INTERNAL POLISHED ALUMINIUM AND EXTERNAL BLACK
PATINA BASE









CHOCOLATE BROWN OAK & BRASS TOP WITH CAST BRONZE BASE





















## FIONA SIDE CHAIR

UPHOLSTERED SIDE CHAIR WITH FAWN STAINED OAK FRAME

































HORIZON DINING TABLE

HIGH GLOSS OAK TOP WITH BRASS BASES

maybe Just ? Base?

















TAUPE-METALLIC TOP AND TAUPE-METALLIC LEGS WITH BRONZE DETAILS

















92







### VESTA MODULAR SOFA

UPHOLSTERED SOFA WITH PERSPEX LEGS AND BRASS DETAILS















BRONZE