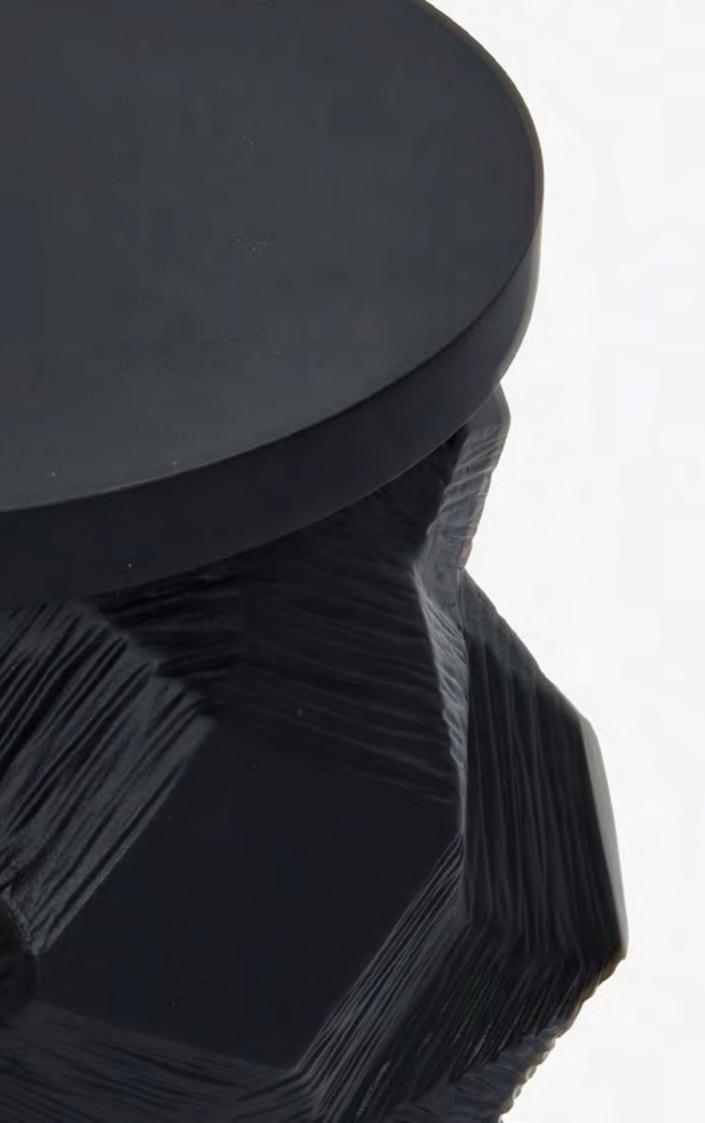

## TABLES

COLUMN SIDE ABLE - OVAL

SEEDED BRONZE GLASS TOP WITH BLACK PATINA BASE

CALACATTA VIOLA TOP WITH BRASS BASE

COLUMN SIDE TABLE - ROUND
SEEDED BRONZE GLASS TOP WITH BLACK PATINA BASE
CALACATTA VIOLA TOP WITH BRASS BASE