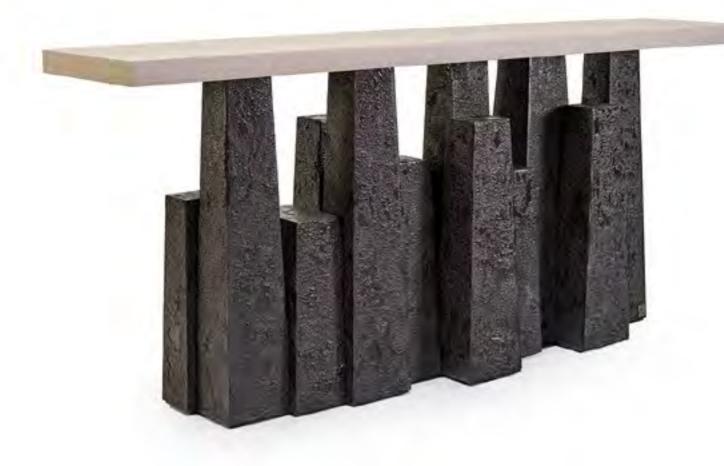

## TABLES

COLUMN SIDE ABLE - OVAL

SEEDED BRONZE GLASS TOP WITH BLACK PATINA BASE

CALACATTA VIOLA TOP WITH BRASS BASE

COLUMN SIDE TABLE - ROUND
SEEDED BRONZE GLASS TOP WITH BLACK PATINA BASE
CALACATTA VIOLA TOP WITH BRASS BASE