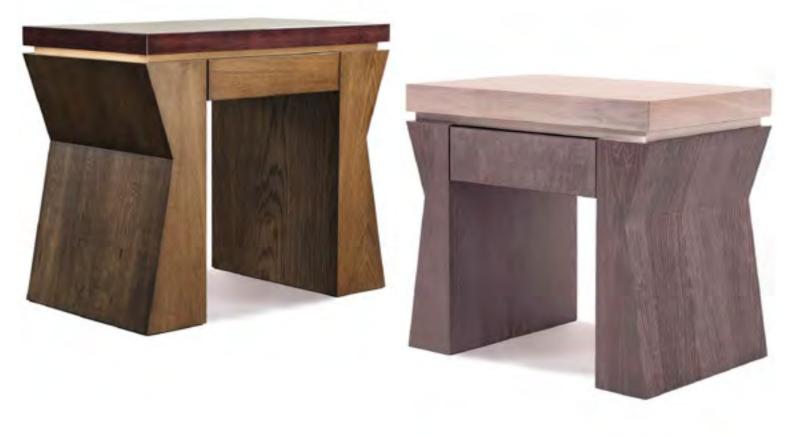

WITH BRASS BASES

maybe Just ? Base?

















TAUPE-METALLIC TOP AND TAUPE-METALLIC LEGS WITH BRONZE DETAILS

















92







### VESTA MODULAR SOFA

UPHOLSTERED SOFA WITH PERSPEX LEGS AND BRASS DETAILS















BRONZE **UMBRE** DOLOMITE DOORS WITH STONE GREY OAK AND BRONZE HANDLES AND BASE

### OMPLE



















### HADRIAN CONSOLE

HIGH GLOSS OAK TOP WITH CAST BRONZE BASE











HIGH GLOSS OAK TOP WITH LUNA BRONZE BASE



### With a una bronze.



### HOUSESTEADS CONSOLE

FAWN STAINED OAK TOP WITH LUNA BLACK GLOSS BASE - CUSTOM DIMENSION











WHITE-BEUTY MARBLE TOP WITH CHOCOLATE BROWN OAK BASE

## Beauty

























AMERICAN WALNUT BURR DOOR, BRONZE HANDLES & BASE WITH HIGH GLOSS OAK BODY

# Doors Doors 15 ans Previous page.











## BRIDGE SIDE TABLE

HIGH GLOSS WALNUT TOP WITH BRASS BODY AND WALNUT LEGS









## ROMAN I & II SIDE TABLE ROMAN I WITH BRONZE PATINA BODY ROMAN II WITH PEWTER PATINA BODY

## TABLES







COLUMN SIDE ABLE - OVAL

SEEDED BRONZE GLASS TOP WITH BLACK PATINA BASE

CALACATTA VIOLA TOP WITH BRASS BASE







COLUMN SIDE TABLE - ROUND
SEEDED BRONZE GLASS TOP WITH BLACK PATINA BASE
CALACATTA VIOLA TOP WITH BRASS BASE

With a.







TABLES









# Change to AND







THREE MIRROR LAYERS WITH GOLD LEAF AND CAST BRASS ROD DETAIL









## VITRUM MIRROR

BRONZE MIRROR FRAME WITH ANTIQUE MIRROR FINISH







### NY BEDSIDE TABLE

BLACK AMERICAN WALNUT BURR, BRONZE HANDLES & BASE WITH HIGH GLOSS OAK BODY

## Change to AND





## BRIDGE BEDSIDE TABLE- WITH DRAWER

HIGH GLOSS OAK TOP WI