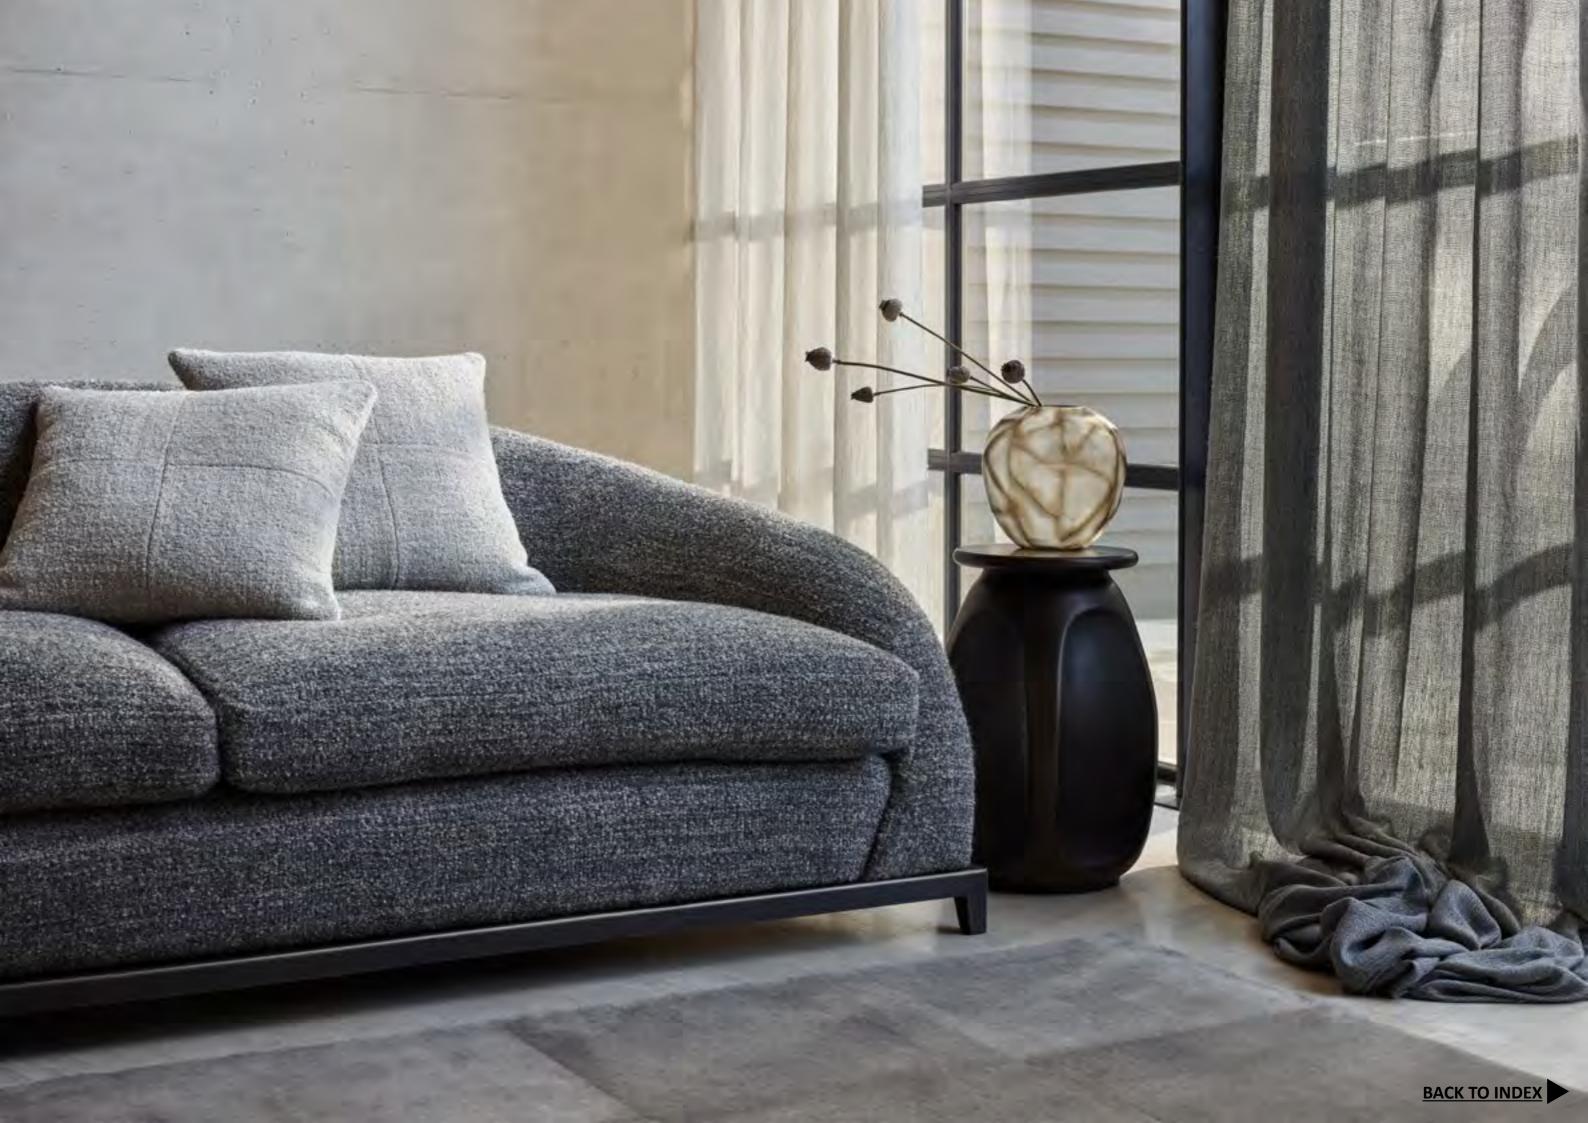

X LEGS AND BRASS DETAILS















BRONZE **UMBRE** DOLOMITE DOORS WITH STONE GREY OAK AND BRONZE HANDLES AND BASE

### OMPLE



















### HADRIAN CONSOLE

HIGH GLOSS OAK TOP WITH CAST BRONZE BASE











HIGH GLOSS OAK TOP WITH LUNA BRONZE BASE



### With a una bronze.



### HOUSESTEADS CONSOLE

FAWN STAINED OAK TOP WITH LUNA BLACK GLOSS BASE - CUSTOM DIMENSION











WHITE-BEUTY MARBLE TOP WITH CHOCOLATE BROWN OAK BASE

## Beauty

























AMERICAN WALNUT BURR DOOR, BRONZE HANDLES & BASE WITH HIGH GLOSS OAK BODY

# Doors Doors 15 ans Previous page.











## BRIDGE SIDE TABLE

HIGH GLOSS WALNUT TOP WITH BRASS BODY AND WALNUT LEGS









## ROMAN I & II SIDE TABLE ROMAN I WITH BRONZE PATINA BODY ROMAN II WITH PEWTER PATINA BODY

## TABLES







COLUMN SIDE ABLE - OVAL

SEEDED BRONZE GLASS TOP WITH BLACK PATINA BASE

CALACATTA VIOLA TOP WITH BRASS BASE







COLUMN SIDE TABLE - ROUND
SEEDED BRONZE GLASS TOP WITH BLACK PATINA BASE
CALACATTA VIOLA TOP WITH BRASS BASE

With a.







TABLES









# Change to AND







THREE MIRROR LAYERS WITH GOLD LEAF AND CAST BRASS ROD DETAIL









## VITRUM MIRROR

BRONZE MIRROR FRAME WITH ANTIQUE MIRROR FINISH







### NY BEDSIDE TABLE

BLACK AMERICAN WALNUT BURR, BRONZE HANDLES & BASE WITH HIGH GLOSS OAK BODY

## Change to AND





## BRIDGE BEDSIDE TABLE- WITH DRAWER

HIGH GLOSS OAK TOP WITH BRASS BODY AND CHOCOLATE BROWN OAK LEGS







BUETHORNE BEDSIDE TABLE

SILKY MID-BROWN OAK, WITH CHOCOLATE BROWN OAK BODY AND BRASS HANDLES AND BASE

Add here





CITY BEDSIDE TABLE

WHITE CHI