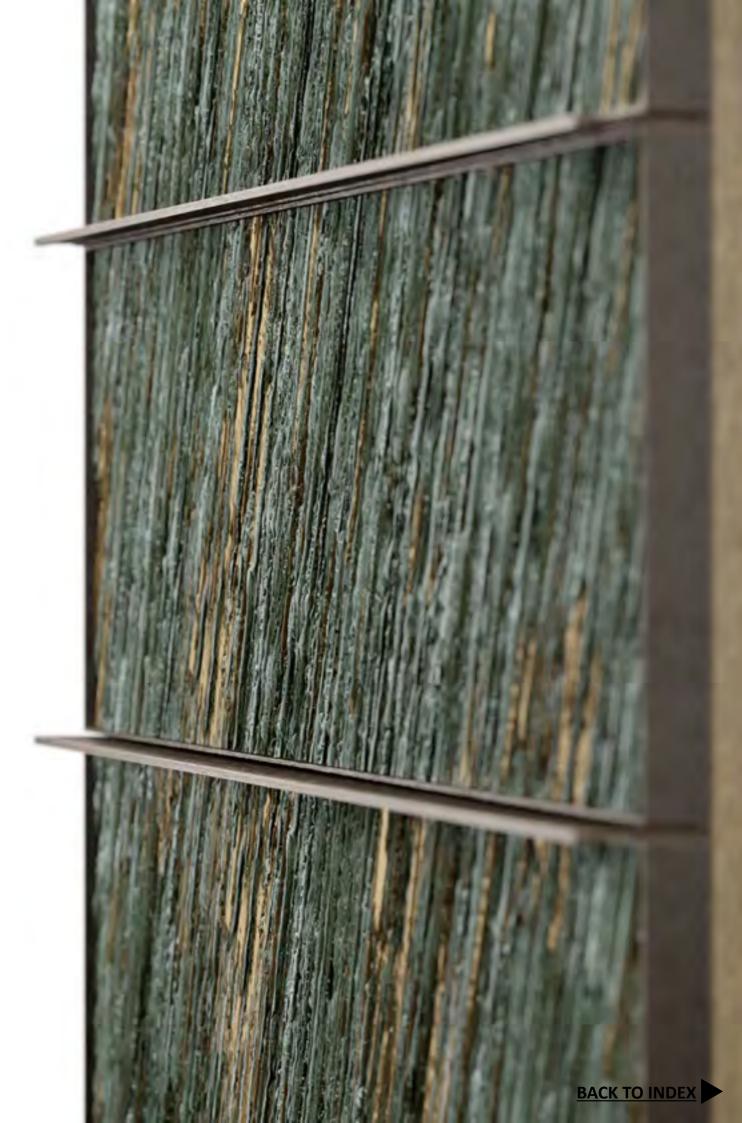

## RAIN BEDSIDE TABLE

VERDIGRIS DOLOMITE DOORS WITH STONE GREY OAK BODY AND BRONZE BASE

SEEDED ULTRA CLEAR GLASS TOP WITH BRONZE FRAME AND CHOCOLATE BROWN OAK DRAWER BOX

194