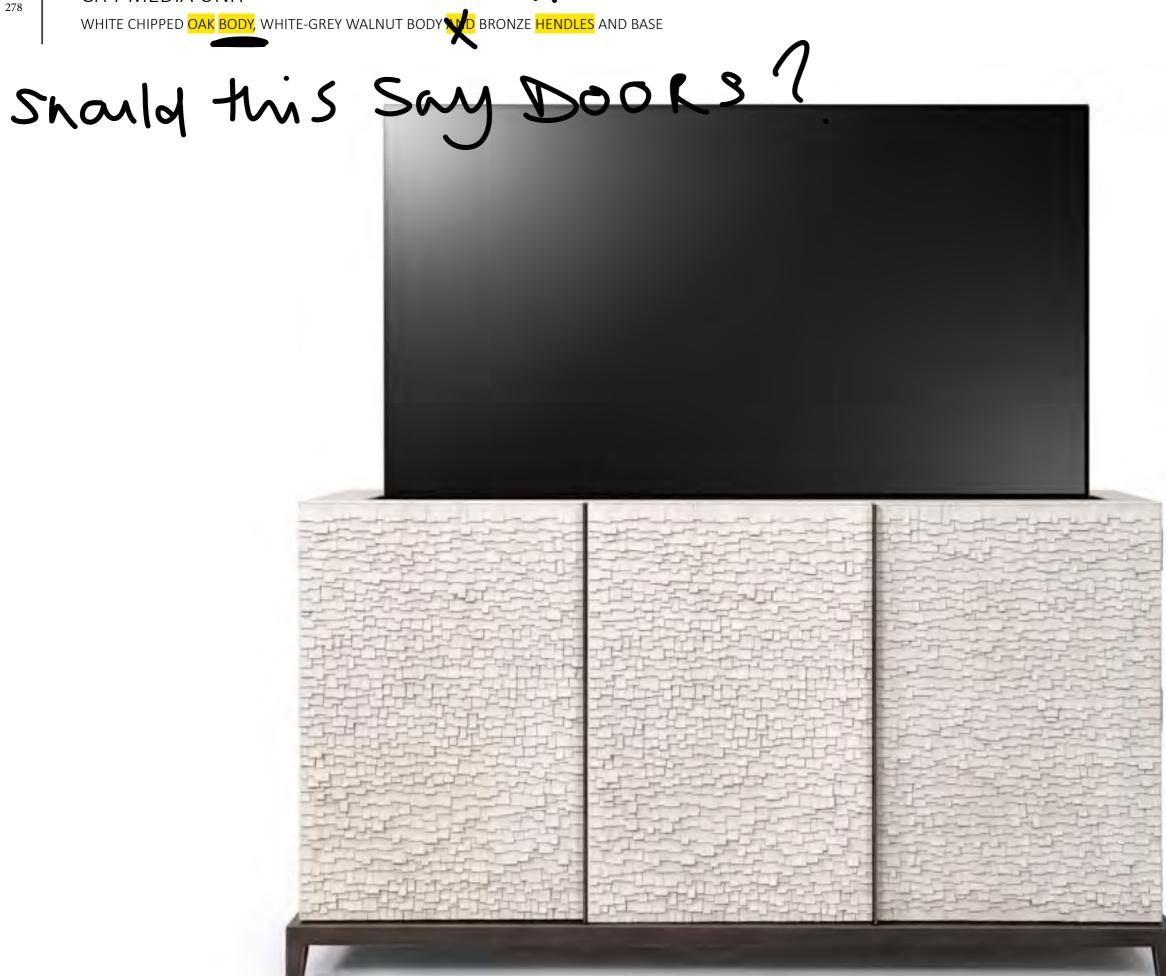

CITY BEDSIDE TABLE

WHITE CHIPPED OAK DOORS, WHITE-GREY WALNUT BODY WITH BRONZE HANDLE AND BASE

HANDLES