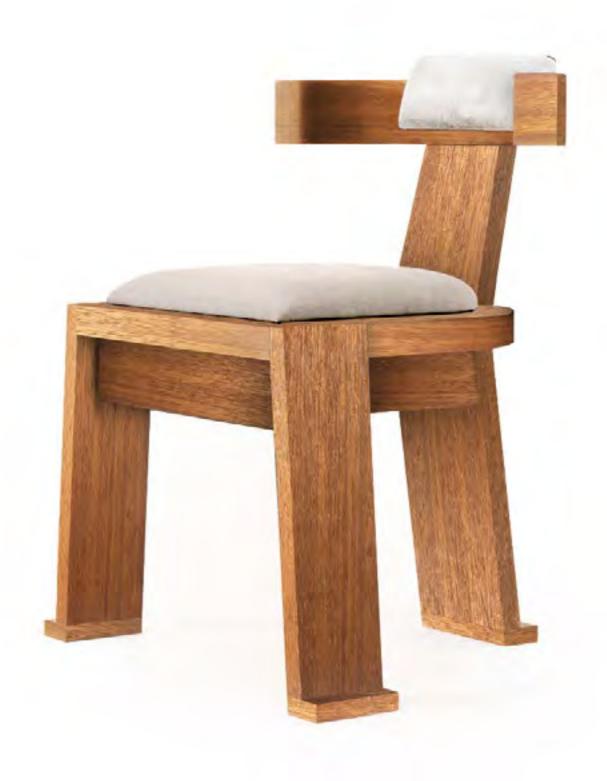

## FIONA SIDE CHAIR

UPHOLSTERED SIDE CHAIR WITH FAWN STAINED OAK FRAME

HORIZON DINING TABLE

HIGH GLOSS OAK TOP WITH BRASS BASES

maybe Just ? Base?

TAUPE-METALLIC TOP AND TAUPE-METALLIC LEGS WITH BRONZE DETAILS