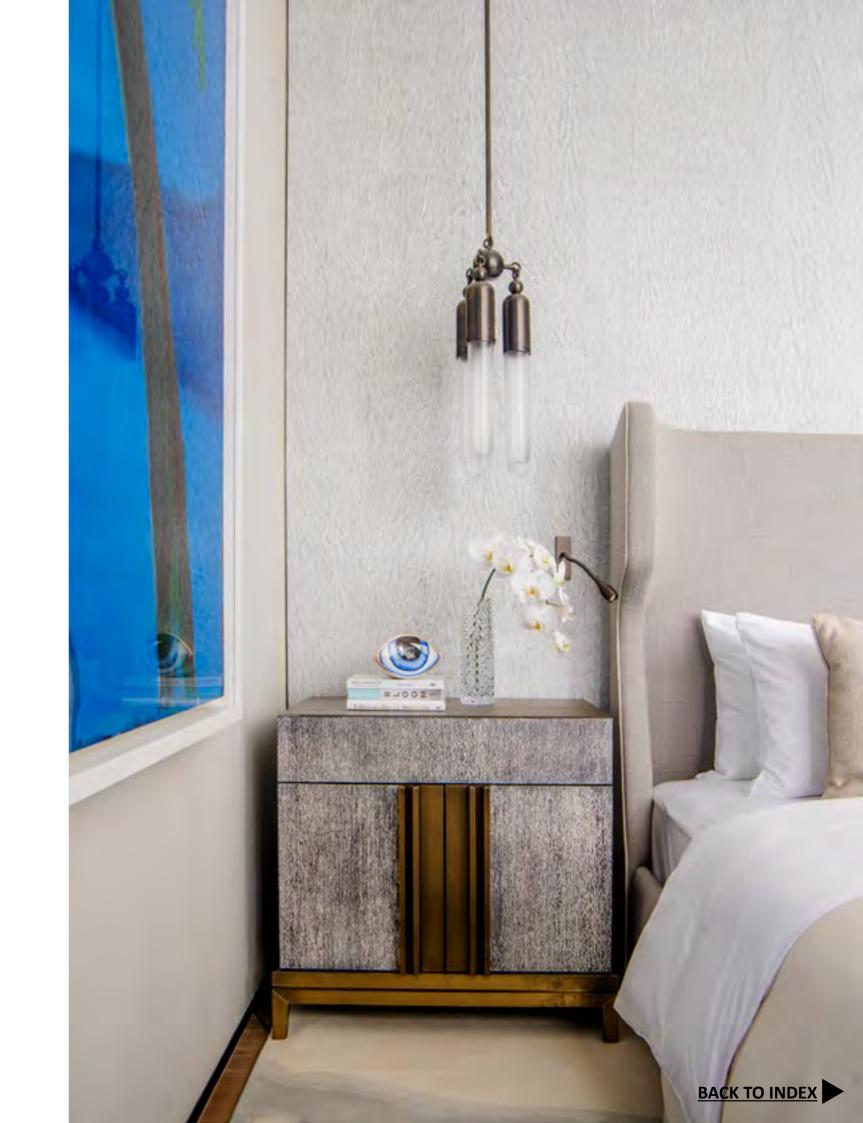

## BRIDGE BEDSIDE TABLE- WITH DRAWER

HIGH GLOSS OAK TOP WITH BRASS BODY AND CHOCOLATE BROWN OAK LEGS

BUETHORNE BEDSIDE TABLE

SILKY MID-BROWN OAK, WITH CHOCOLATE BROWN OAK BODY AND BRASS HANDLES AND BASE

Add here