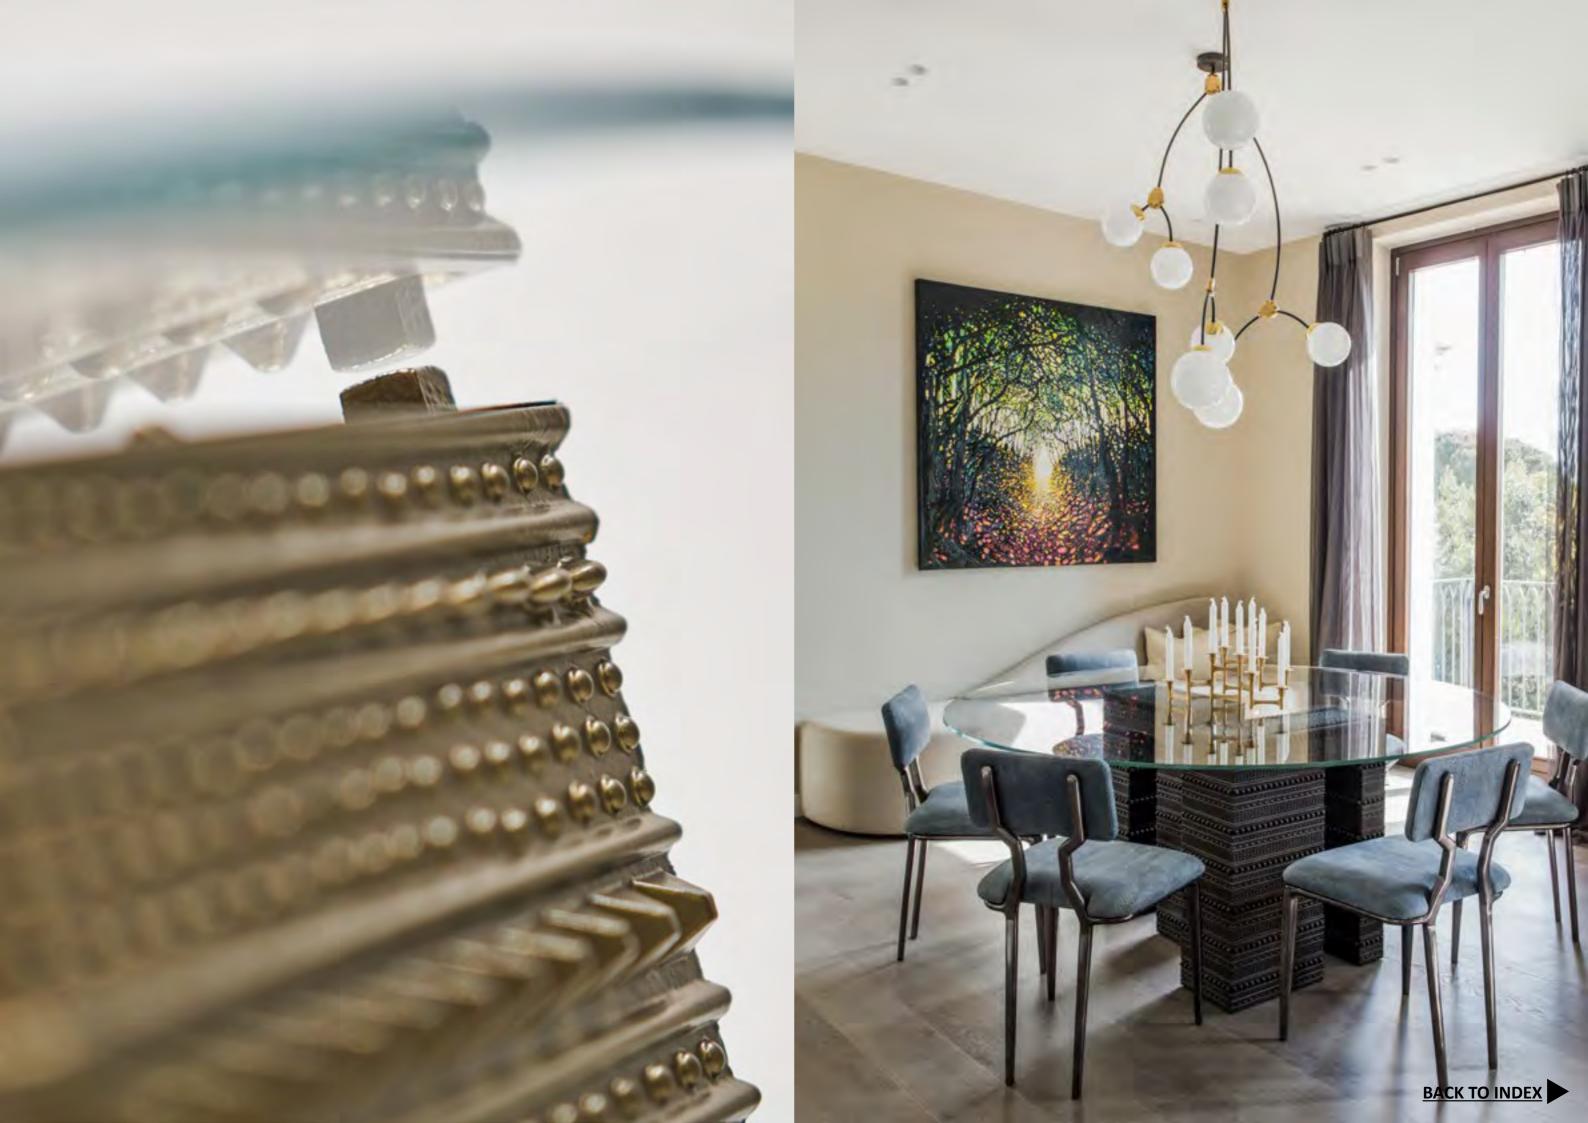

## FIONA SIDE CHAIR

UPHOLSTERED SIDE CHAIR WITH FAWN STAINED OAK FRAME

HORIZON DINING TABLE

HIGH GLOSS OAK TOP WITH BRASS BASES

maybe Just ? Base?

TAUPE-METALLIC TOP AND TAUPE-METALLIC LEGS WITH BRONZE DETAILS