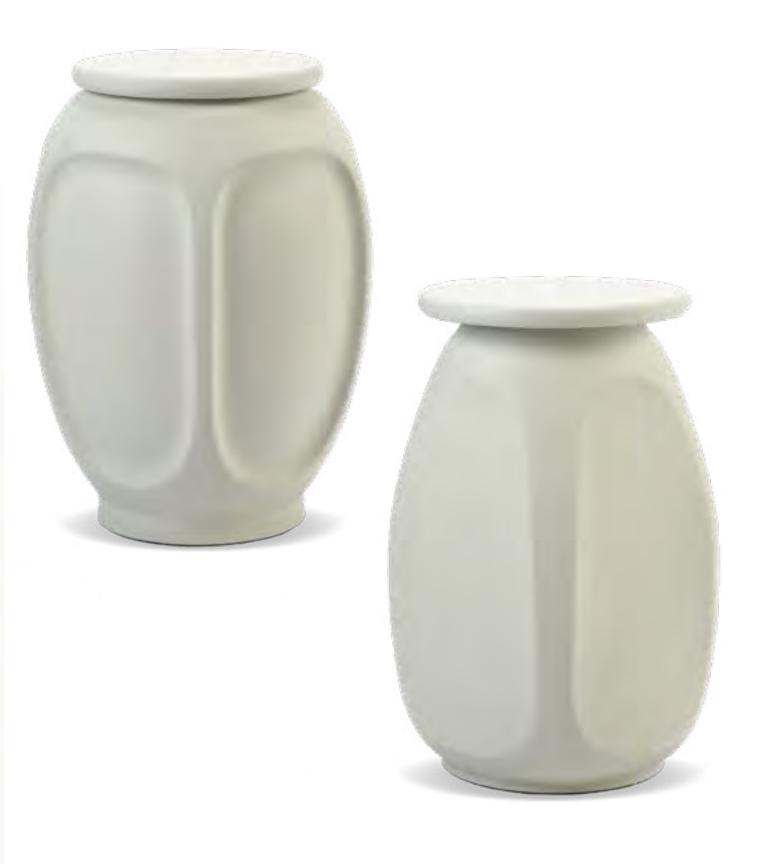

## TABLES

COLUMN SIDE ABLE - OVAL

SEEDED BRONZE GLASS TOP WITH BLACK PATINA BASE

CALACATTA VIOLA TOP WITH BRASS BASE

COLUMN SIDE TABLE - ROUND
SEEDED BRONZE GLASS TOP WITH BLACK PATINA BASE
CALACATTA VIOLA TOP WITH BRASS BASE