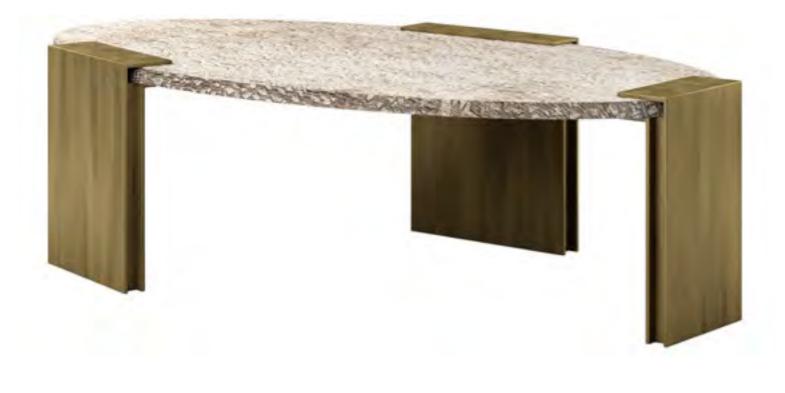

Aurora

<u>Column</u>

<u>Fortis</u>

<u>Lawrence</u>

<u>Horizon</u>

**DESKS** 

<u>Bridge</u>

<u>Sarah</u> <u>Milan</u>