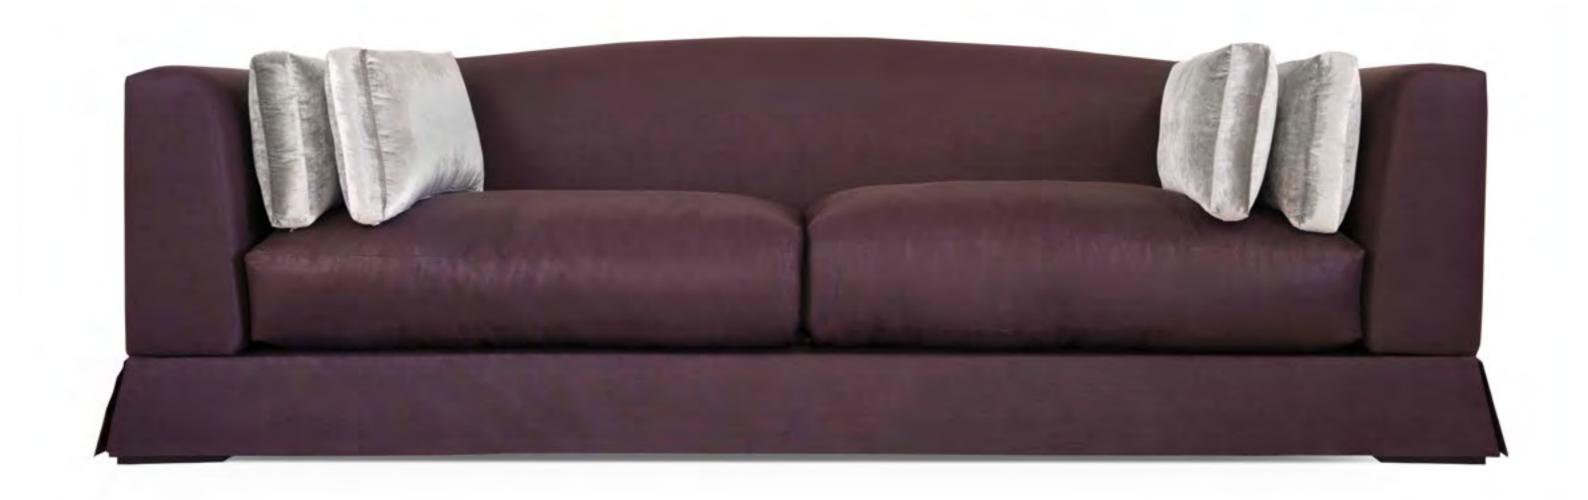

Side Table

Roman I & II Side Table

Solis I & II Side Table

**FINISHES** 

FBC Finishes Pack









## AURORA COFFEE TABLE - OVAL

HIGH GLOSS WALNUT TOP WITH A BRASS PATINA BASE







## AURORA COFFEE TABLE - RECTANGLE

HIGH GLOSS OAK TOP WITH A BRASS PATINA BASE













Coffee















SILKY OAK TOP WITH BRASS BASE







KENYA BLACK MARBLE TOP WITH INTERNAL POLISHED ALUMINIUM AND EXTERNAL BLACK
PATINA BASE









CHOCOLATE BROWN OAK & BRASS TOP WITH CAST BRONZE BASE





















## FIONA SIDE CHAIR

UPHOLSTERED SIDE CHAIR WITH FAWN STAINED OAK FRAME

































HORIZON DINING TABLE

HIGH GLOSS OAK TOP WITH BRASS BASES

maybe Just ? Base?

















TAUPE-METALLIC TOP AND TAUPE-METALLIC LEGS WITH BRONZE DETAILS

















92







### VESTA MODULAR SOFA

UPHOLSTERED SOFA WITH PERSPEX LEGS AND BRASS DETAILS















BRONZE **UMBRE** DOLOMITE DOORS WITH STONE GREY OAK AND BRONZE HANDLES AND BASE

### OMPLE



















### HADRIAN CONSOLE

HIGH GLOSS OAK TOP WITH CAST BRONZE BASE











HIGH GLOSS OAK TOP WITH LUNA BRONZE BASE



### With a una bronze.



### HOUSESTEADS CONSOLE

FAWN STAINED OAK TOP WITH LUNA BLACK GLOSS BASE - CUSTOM DIMENSION











WHITE-BEUTY MARBLE TOP WITH CHOCOLATE BROWN OAK BASE

## Beauty

























AMERICAN WALNUT BURR DOOR, BRONZE HANDLES & BASE WITH HIGH GLOSS OAK BODY

# Doors Doors 15 ans Previous page.











## BRIDGE SIDE TABLE

HIGH GLOSS WALNUT TOP WITH BRASS BODY AND WALNUT LEGS









## ROMAN I & II SIDE TABLE ROMAN I WITH BRONZE PATINA