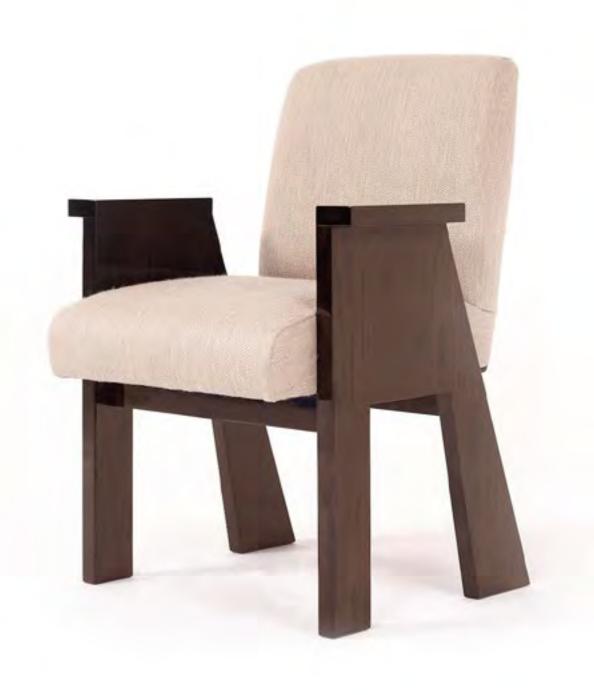

</u>

Cluster

**OUTDOOR COLLECTION** 

<u>Aurora Coffee Table</u>

<u>Vesta Sofa</u>

<u>Antibes Chaise</u>

Sol Armchair

<u>Lawrence Table</u>

<u>Fiona Chair - Carver</u> Fiona Chair - Side

Evolution Side Table

Roman I & II Side Table

Solis I & II Side Table

**FINISHES** 

FBC Finishes Pack









## AURORA COFFEE TABLE - OVAL

HIGH GLOSS WALNUT TOP WITH A BRASS PATINA BASE







## AURORA COFFEE TABLE - RECTANGLE

HIGH GLOSS OAK TOP WITH A BRASS PATINA BASE













Coffee















SILKY OAK TOP WITH BRASS BASE







KENYA BLACK MARBLE TOP WITH INTERNAL POLISHED ALUMINIUM AND EXTERNAL BLACK
PATINA BASE









CHOCOLATE BROWN OAK & BRASS TOP WITH CAST BRONZE BASE





















## FIONA SIDE CHAIR

UPHOLSTERED SIDE CHAIR WITH FAWN STAINED OAK FRAME

































HORIZON DINING TABLE

HIGH GLOSS OAK TOP WITH BRASS BASES

maybe Just ? Base?

















TAUPE-METALLIC TOP AND TAUPE-METALLIC LEGS WITH BRONZE DETAILS

















92







### VESTA MODULAR SOFA

UPHOLSTERED SOFA WITH PERSPEX LEGS AND BRASS DETAILS















BRONZE **UMBRE** DOLOMITE DOORS WITH STONE GREY OAK AND BRONZE HANDLES AND BASE

### OMPLE



















### HADRIAN CONSOLE

HIGH GLOSS OAK TOP WITH CAST BRONZE BASE











HIGH GLOSS OAK TOP WITH LUNA BRONZE BASE



### With a una bronze.



### HOUSESTEADS CONSOLE

FAWN STAINED OAK TOP WITH LUNA BLACK GLOSS BASE - CUSTOM DIMENSION











WHITE-BEUTY MARBLE TOP WITH CHOCOLATE BROWN OAK BASE

## Beauty

























AMERICAN WALNUT BURR DOOR, BRONZE HANDLES & BASE WITH HI