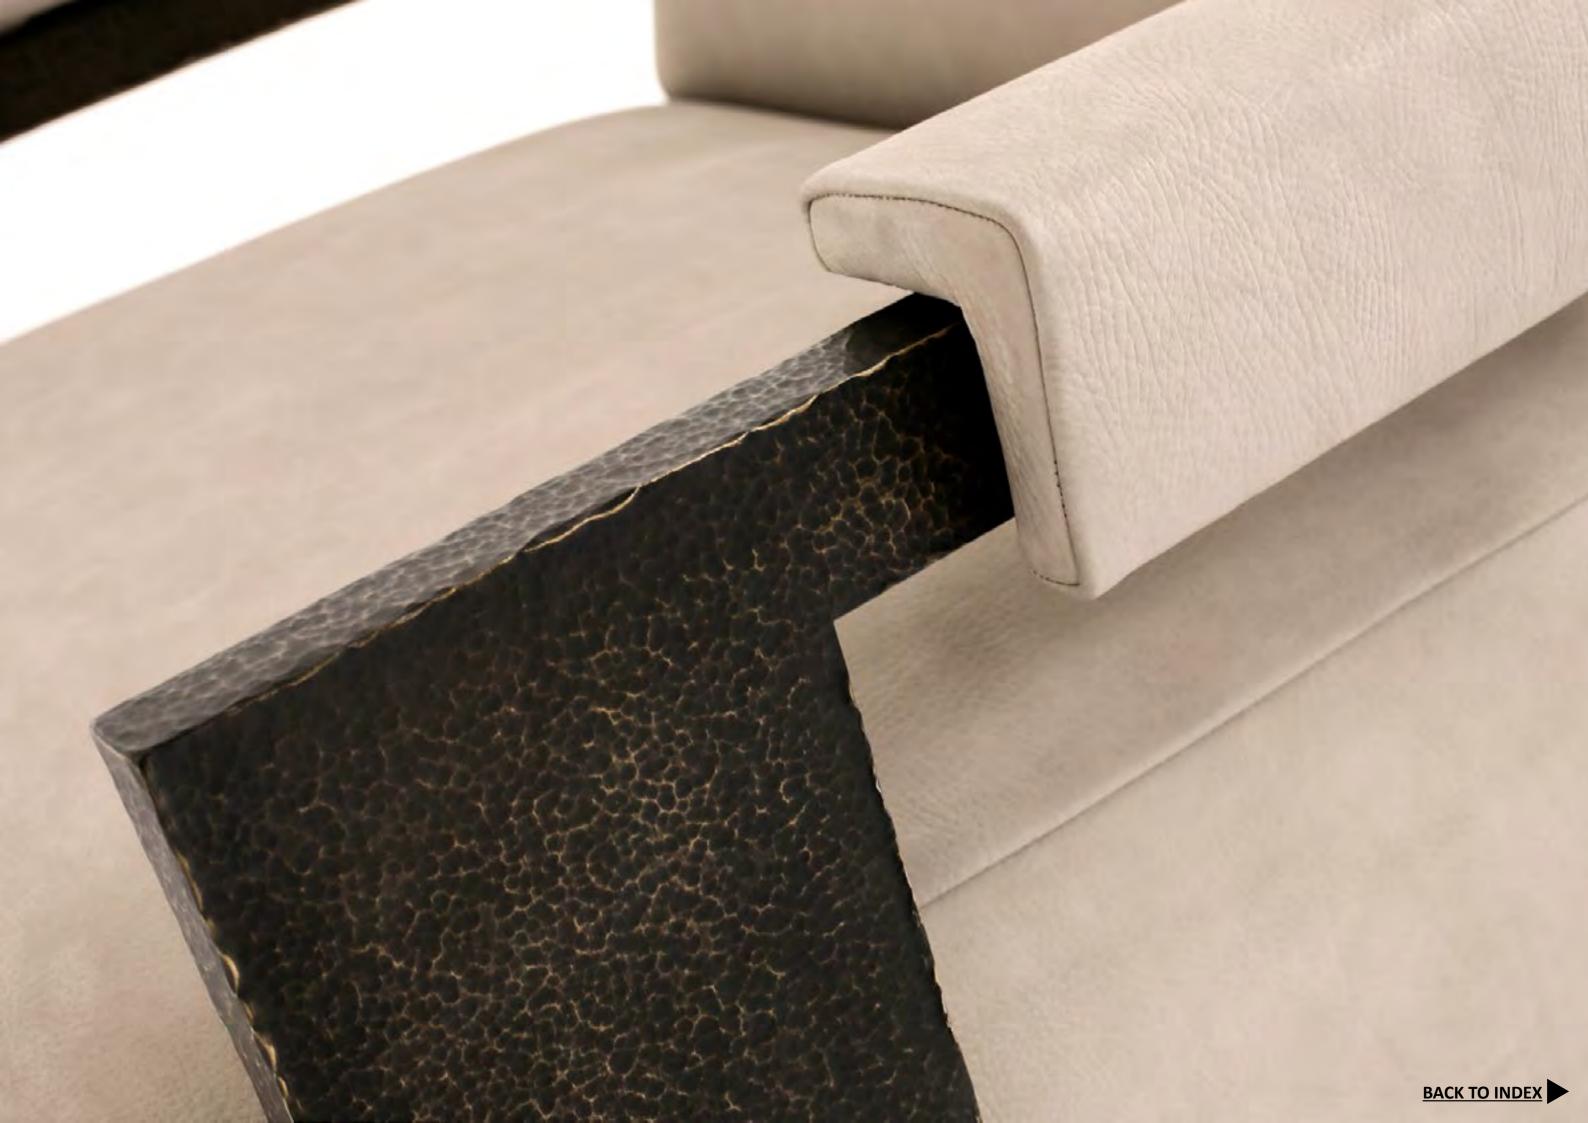

ASE

Add here





CITY BEDSIDE TABLE

WHITE CHIPPED OAK DOORS, WHITE-GREY WALNUT BODY WITH BRONZE HANDLE AND BASE

HANDLES







## ST BARTH BEDSIDE TABLE

HIGH GLOSS OAK TOP WITH FAWN STAINED OAK LEGS AND CHOCOLATE BROWN OAK DETAIL







## RAIN BEDSIDE TABLE

VERDIGRIS DOLOMITE DOORS WITH STONE GREY OAK BODY AND BRONZE BASE







SEEDED ULTRA CLEAR GLASS TOP WITH BRONZE FRAME AND CHOCOLATE BROWN OAK DRAWER BOX







194





## ANTIBES CHAISE WITH METAL DETAILS

UPHOLSTERED CHAISE AND CUSHION WITH CHOCOLATE BROWN OAK OAK BASE AND BRASS DETAILS

X2 OAK Just X1











## HELIOS ARMCHAIR



UPHLOSTERED ARMCHAIR WITH BRONZE ARMRESTS AND DARK RED LACQUER BASE













## MONTIS ARMCHAIR

UPHOLSTERED ARMCHAIR WITH INTERNAL POLISHED COPPER AND EXTERNAL BRONZED COPPER LEGS

















































### CHESTER SHELVING UNIT

HIGH GLOSS OAK BODY WITH BRONZE STRUCTURE AND CAST BRONZE HANDLES DETAIL





242



#### BYETHORNE BOOKCASE

MID-BROWN SILKY OAK DOORS, BRASS DIVIDINGS AND STRUCTURE

WITH MID BROWN OAK BODY AND BRASS BASE





ISABELLA CABINET

LIMESTONE RESIN & BRONZE BODY WITH BARK BRONZE PATINA AND BRONZE BASE AND TOP

And.









### PRIVÉ ARMOUR CHAIR **A**

UPHOLSTERED ARMCHAIR WITH CAST ARMOUR BASE











# / Nould remove chips?















JUNO BED

UPHOLSTERED BED WITH CHOCOLATE BROWN BASE







GEORGIANA BED

UPHOLSTERED BED WITH WAY OAK BODY AND BRUSHED ALUMINIUM DETAIL

X 2 WITH

X 1 WITH

X 2 WITH

X 2 WITH

X 3 WITH

X 3 WITH

X 4 WITH

X 4 WITH

X 5 WITH

X 5 WITH

X 5 WITH

X 6 WITH

X 7 WITH

X 7 WITH

X 7 WITH