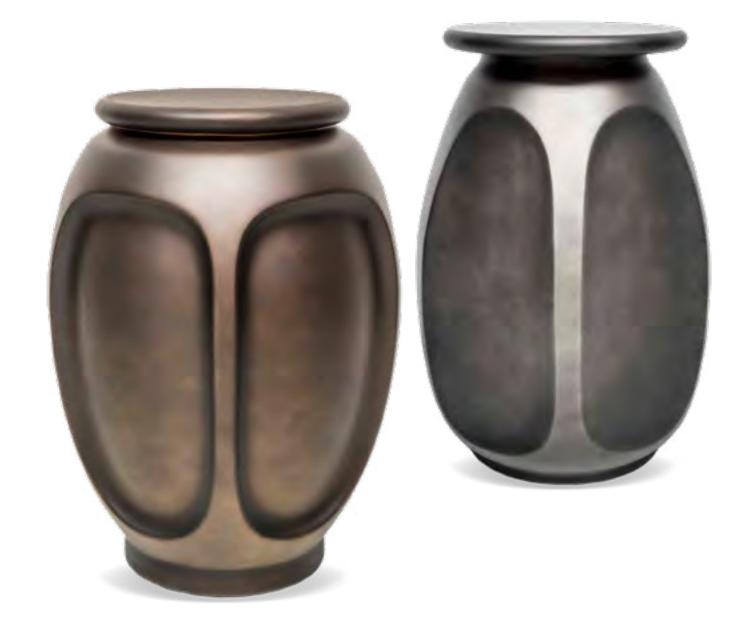

## RAIN BEDSIDE TABLE

VERDIGRIS DOLOMITE DOORS WITH STONE GREY OAK BODY AND BRONZE BASE

SEEDED ULTRA CLEAR GLASS TOP WITH BRONZE FRAME AND CHOCOLATE BROWN OAK DRAWER BOX

194