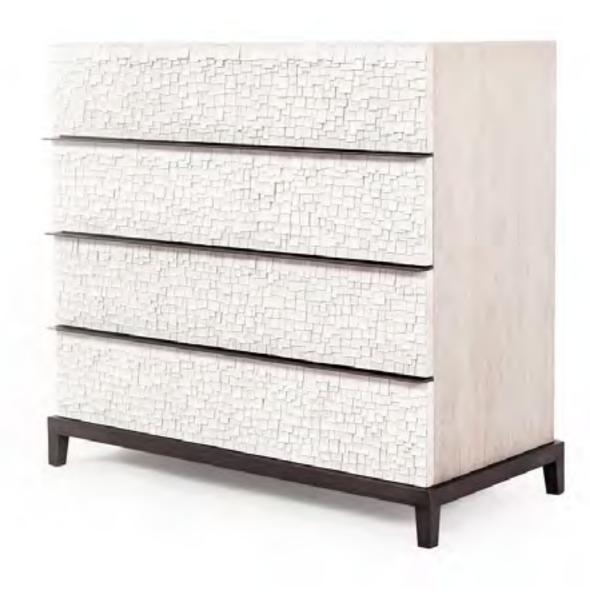

**CHEST OF DRAWERS** 

<u>City</u> Rain

NY

**SIDE TABLES** 

Aztec Bridge Evolution

Roman I & II

<u>Column - Oval</u> Column - Round

Solis I & II
Oswald