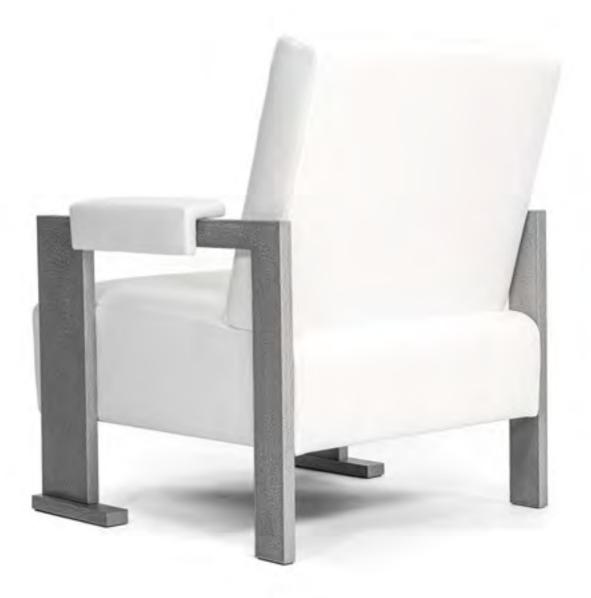

A CABINET

LIMESTONE RESIN & BRONZE BODY WITH BARK BRONZE PATINA AND BRONZE BASE AND TOP

And.









### PRIVÉ ARMOUR CHAIR **A**

UPHOLSTERED ARMCHAIR WITH CAST ARMOUR BASE











# / Nould remove chips?















JUNO BED

UPHOLSTERED BED WITH CHOCOLATE BROWN BASE







GEORGIANA BED

UPHOLSTERED BED WITH WAY OAK BODY AND BRUSHED ALUMINIUM DETAIL

X 2 WITH

X 1 WITH

X 2 WITH

X 2 WITH

X 3 WITH

X 3 WITH

X 4 WITH

X 4 WITH

X 5 WITH

X 5 WITH

X 5 WITH

X 6 WITH

X 7 WITH

X 7 WITH

X 7 WITH

X 7 WITH

X 8 WIT









## ARMOUR MEDIA UNIT DETAIL AND BRASS TOP AND BASE





Body







WITH HANDLES



## 4PHOLSTERED MEDIA UNIT WITH BKASS/BLONZE BASE AND TOP?



















X2 With X1 With





## OUTDOOR ANTIBES CHAISE AND CUSHION WITH ANODIC BRONZE BASE







294















UPHLOSTERED CARVER CHAIR WITH IROKO NATURAL OILED FULL BODY





### OUTDOOR EVOLUTION SIDE TABLE











### OUTDOOR SOLIS I & II SIDE TABLE SOLIS I AND SOLIS II WITH INVISIBLE GREY GOLD MARRIE FULL BODY











#### **FINISHES**

### TIMBER



WHITE OAK





FAWN-STAINED OAK

STONE-GREY OAK



WHITE-GREY WALNUT

### HIGH GLOSS TIMBER



HIGH-GLOSS OAK



HIGH-GLOSS WALNUT



HIGH-GLOSS ZIRICOTE

### GLASS



TAUPE-METALLIC OAK



NATURAL WALNUT



MID-BROWN OAK



CHOCOLATE-BROWN OAK



IRIDISCENT-TRASPARENT
GLASS
\*specific to the Aspectu Mirror



SEEDED BRONZE GLASS



GLASS



ANTIQUE MIRROR GLASS



AMERICAN WALNUT BURR



DARK RED Ral-3007



NIGHT-BLUE Ral-5011



ROMAN GREEN Ral-6020



WHITE BEAUTY

BRASS

# METAL STONE Official Control of the control of the

P