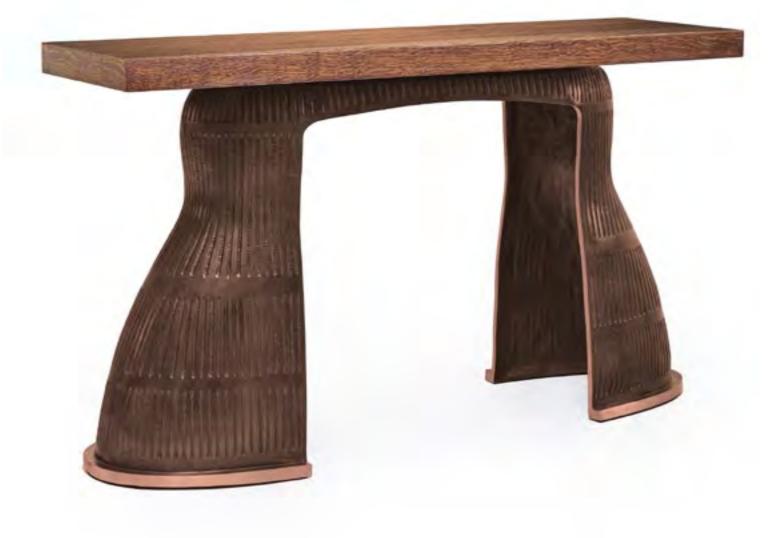

### HADRIAN CONSOLE

HIGH GLOSS OAK TOP WITH CAST BRONZE BASE

HIGH GLOSS OAK TOP WITH LUNA BRONZE BASE