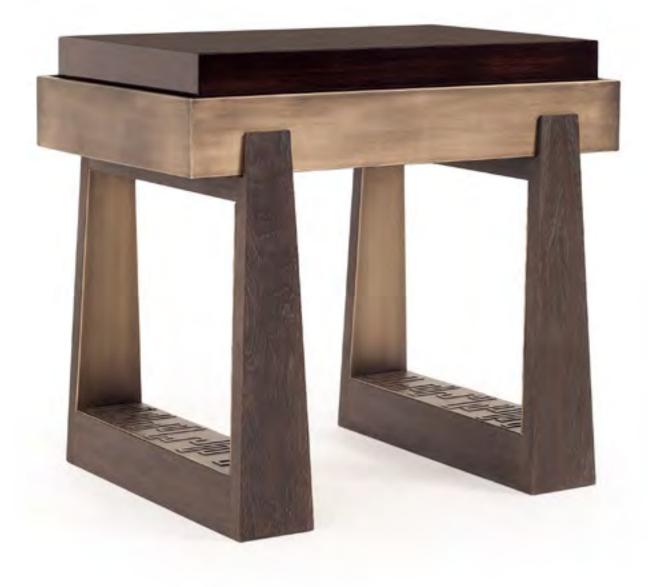

PE-METALLIC LEGS WITH BRONZE DETAILS

















92







### VESTA MODULAR SOFA

UPHOLSTERED SOFA WITH PERSPEX LEGS AND BRASS DETAILS















BRONZE **UMBRE** DOLOMITE DOORS WITH STONE GREY OAK AND BRONZE HANDLES AND BASE

### OMPLE



















### HADRIAN CONSOLE

HIGH GLOSS OAK TOP WITH CAST BRONZE BASE











HIGH GLOSS OAK TOP WITH LUNA BRONZE BASE



### With a una bronze.



### HOUSESTEADS CONSOLE

FAWN STAINED OAK TOP WITH LUNA BLACK GLOSS BASE - CUSTOM DIMENSION











WHITE-BEUTY MARBLE TOP WITH CHOCOLATE BROWN OAK BASE

## Beauty

























AMERICAN WALNUT BURR DOOR, BRONZE HANDLES & BASE WITH HIGH GLOSS OAK BODY

# Doors Doors 15 ans Previous page.











## BRIDGE SIDE TABLE

HIGH GLOSS WALNUT TOP WITH BRASS BODY AND WALNUT LEGS









## ROMAN I & II SIDE TABLE ROMAN I WITH BRONZE PATINA BODY ROMAN II WITH PEWTER PATINA BODY

## TABLES







COLUMN SIDE ABLE - OVAL

SEEDED BRONZE GLASS TOP WITH BLACK PATINA BASE

CALACATTA VIOLA TOP WITH BRASS BASE







COLUMN SIDE TABLE - ROUND
SEEDED BRONZE GLASS TOP WITH BLACK PATINA BASE
CALACATTA VIOLA TOP WITH BRASS BASE

With a.







TABLES









# Change to AND







THREE MIRROR LAYERS WITH GOLD LEAF AND CAST BRASS ROD DETAIL









## VITRUM MIRROR

BRONZE MIRROR FRAME WITH ANTIQUE MIRROR FINISH







### NY BEDSIDE TABLE

BLACK AMERICAN WALNUT BURR, BRONZE HANDLES & BASE WITH HIGH GLOSS OAK BODY

## Change to AND





## BRIDGE BEDSIDE TABLE- WITH DRAWER

HIGH GLOSS OAK TOP WITH BRASS BODY AND CHOCOLATE BROWN OAK LEGS







BUETHORNE BEDSIDE TABLE

SILKY