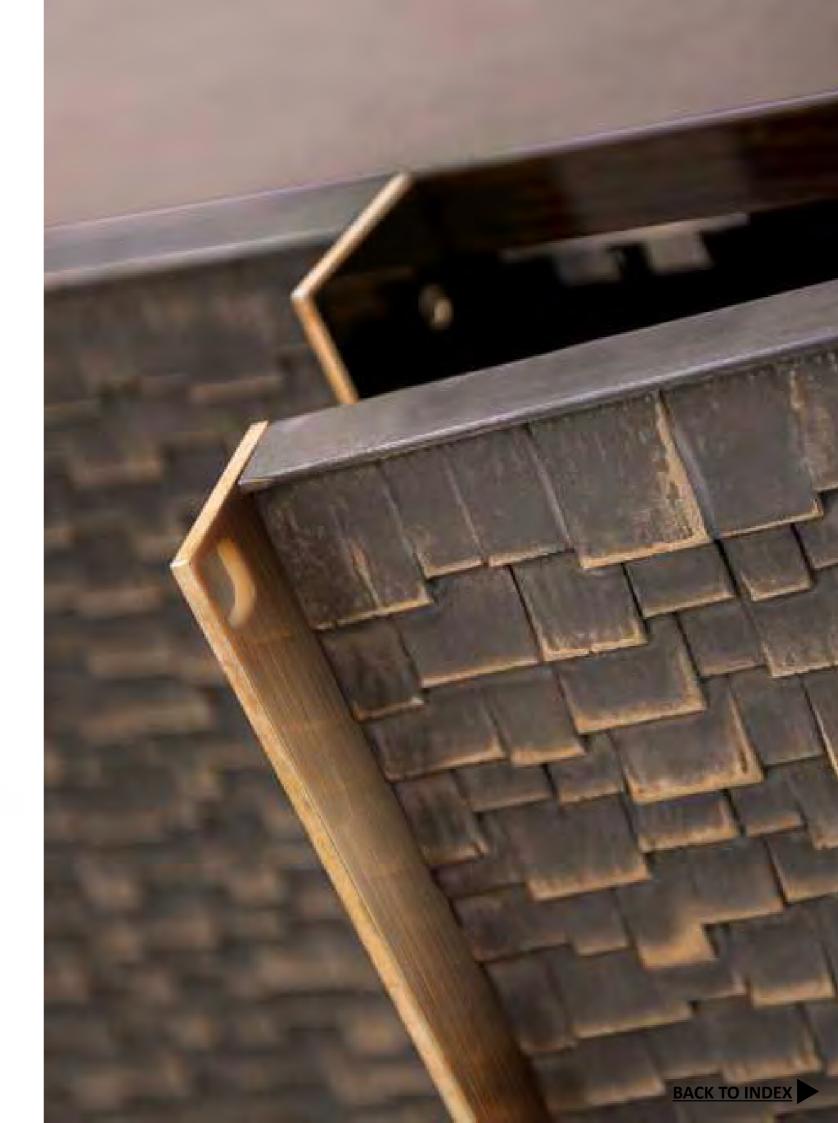

#### BYETHORNE BOOKCASE

MID-BROWN SILKY OAK DOORS, BRASS DIVIDINGS AND STRUCTURE

WITH MID BROWN OAK BODY AND BRASS BASE

ISABELLA CABINET

LIMESTONE RESIN & BRONZE BODY WITH BARK BRONZE PATINA AND BRONZE BASE AND TOP