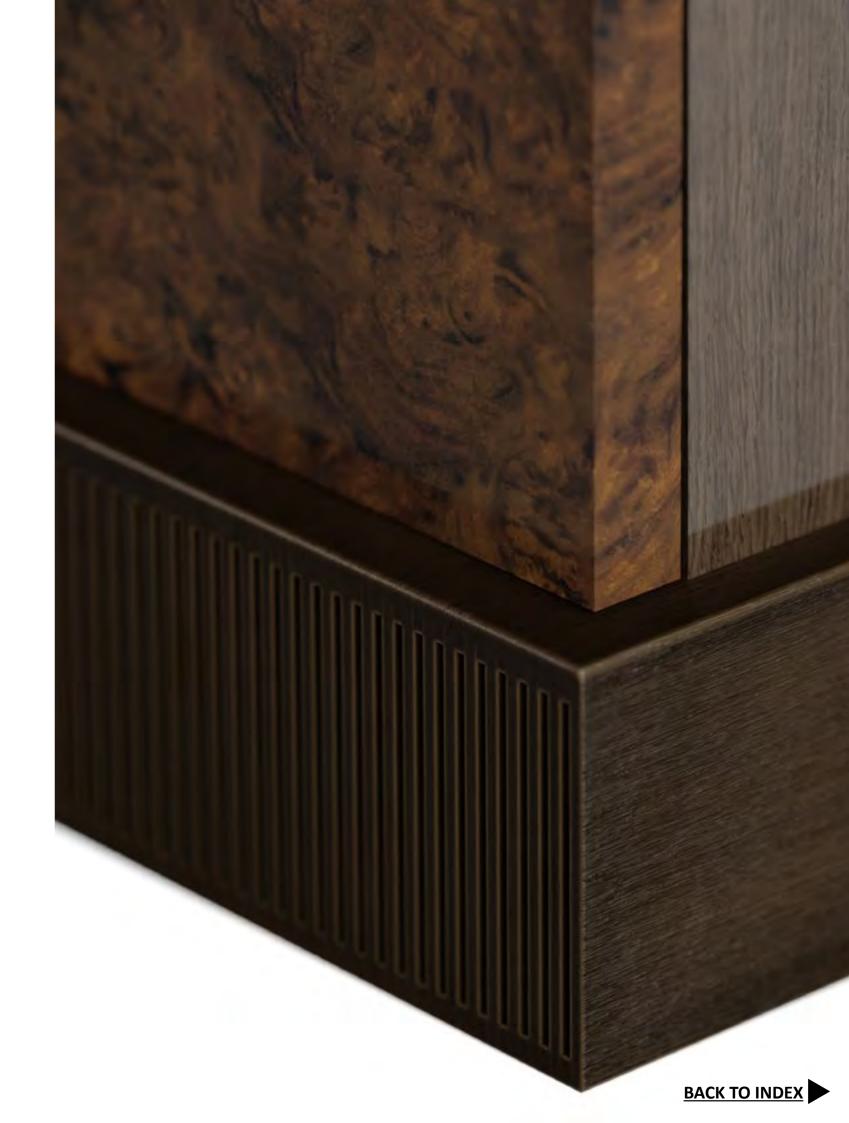

### NY BEDSIDE TABLE

BLACK AMERICAN WALNUT BURR, BRONZE HANDLES & BASE WITH HIGH GLOSS OAK BODY