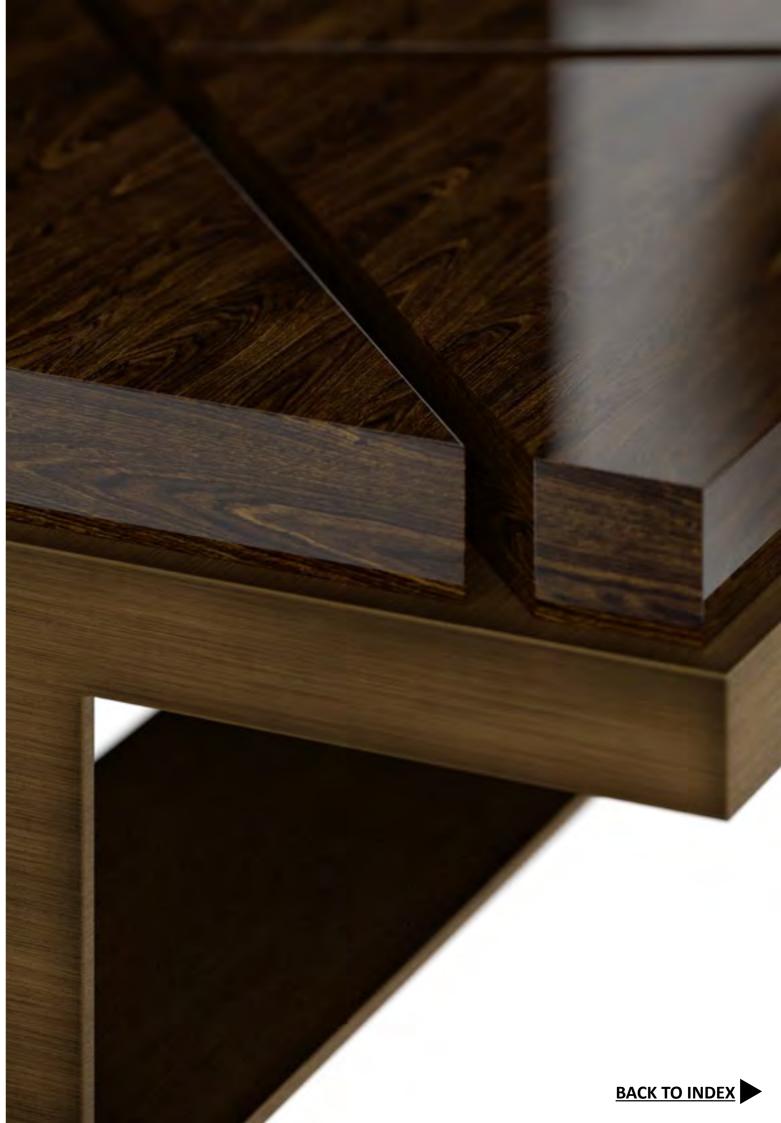

## AURORA COFFEE TABLE - RECTANGLE

HIGH GLOSS OAK TOP WITH A BRASS PATINA BASE

Coffee

SILKY OAK TOP WITH BRASS BASE

KENYA BLACK MARBLE TOP WITH INTERNAL POLISHED ALUMINIUM AND EXTERNAL BLACK
PATINA BASE

CHOCOLATE BROWN OAK & BRASS TOP WITH CAST BRONZE BASE