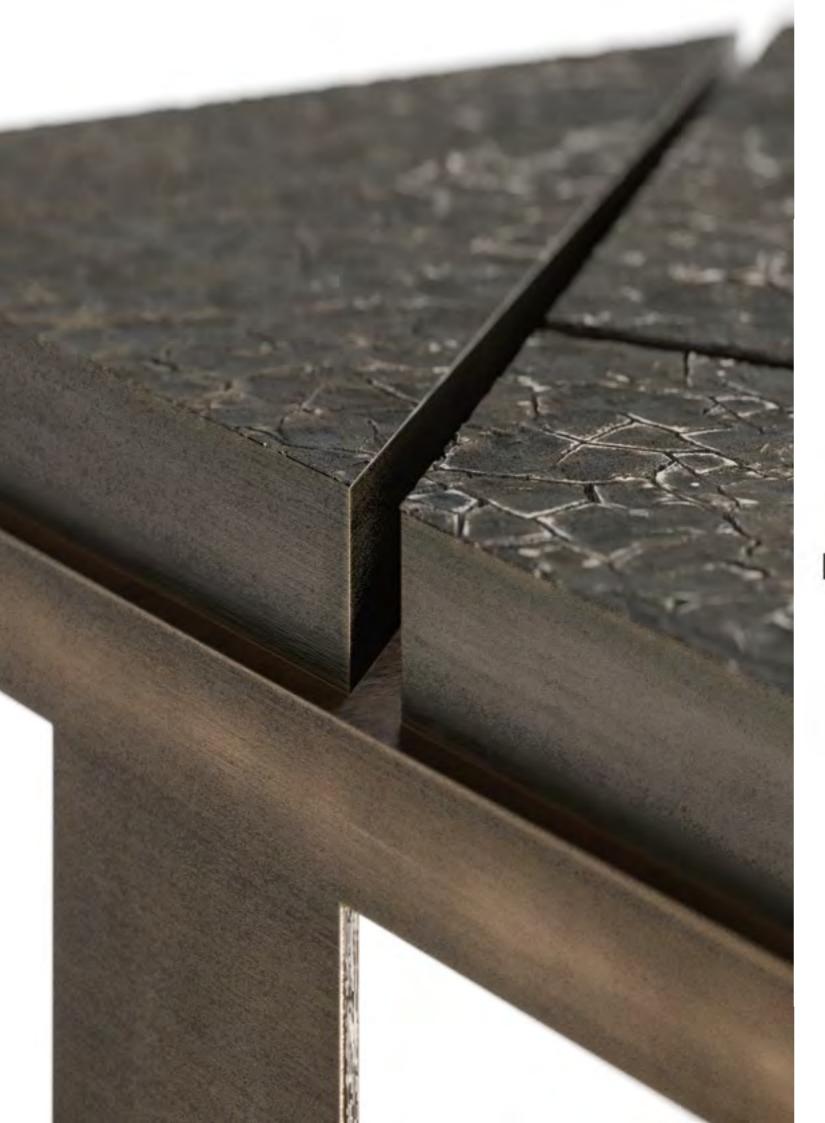

## AURORA COFFEE TABLE - RECTANGLE

HIGH GLOSS OAK TOP WITH A BRASS PATINA BASE

Coffee

SILKY OAK TOP WITH BRASS BASE

KENYA BLACK MARBLE TOP WITH INTERNAL POLISHED ALUMINIUM AND EXTERNAL BLACK
PATINA BASE

CHOCOLATE BROWN OAK & BRASS TOP WITH CAST BRONZE BASE