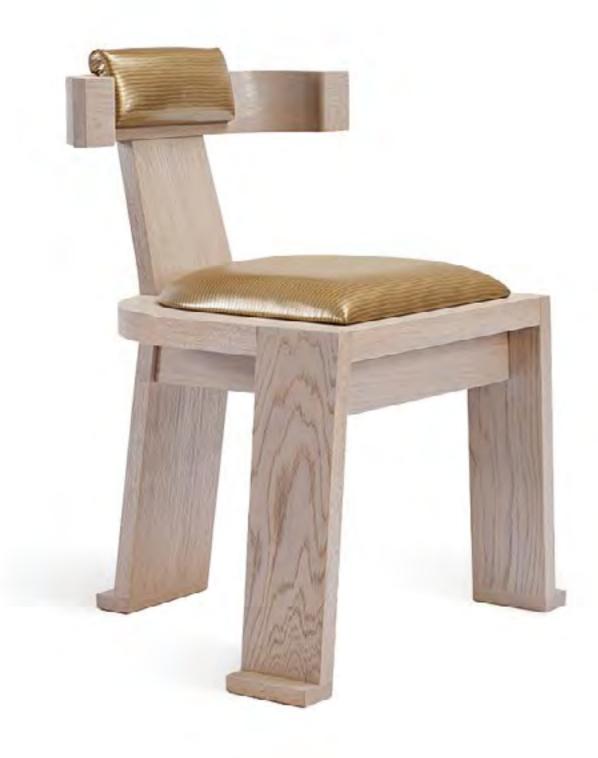

## FIONA SIDE CHAIR

UPHOLSTERED SIDE CHAIR WITH FAWN STAINED OAK FRAME

HORIZON DINING TABLE

HIGH GLOSS OAK TOP WITH BRASS BASES

maybe Just ? Base?

TAUPE-METALLIC TOP AND TAUPE-METALLIC LEGS WITH BRONZE DETAILS