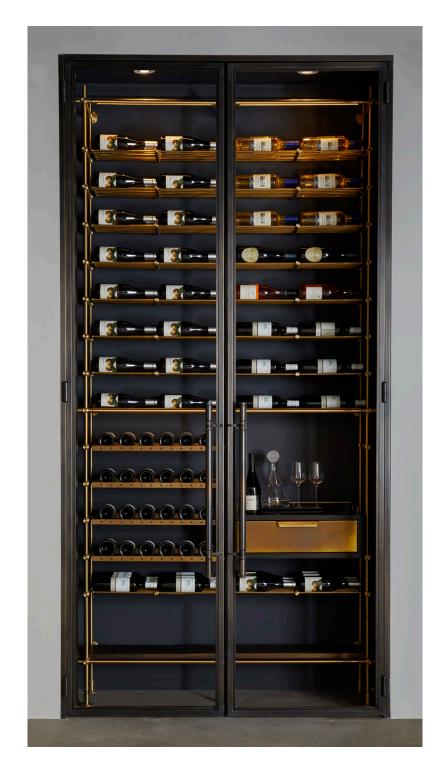

## BRONZE WINE ROOM

METAL SHOWN: Bronze Doors | Warm Brass | Blackened Steel

WOOD SHOWN: Oxidized Oak Shelves SIZE SHOWN: 60"W x 120"H x 18"D

DOOR OPTIONS SHOWN: 32" Frankford Machined Solid Bronze Pulls | Low-Iron Tempered

Insulated Glass | Weatherstripping for Insulation

SHELVING OPTIONS SHOWN: Sommelier Station with Brass Bottle Rail + Accessory Indent | Brass Clad Drawer Face + Collector's Style Drawer Pull | Faux Leather Drawer Lining for Secure Tool Placement | Lateral + Hook Brass Wine Shelving with 150 Bottle Capacity + Integral LED

Light Bars

custom sizing available