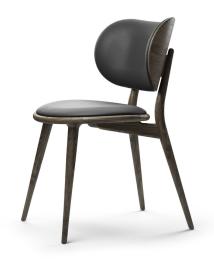

Natural Lacquered Oak with Natural Leather

Sirka Grey Oak with Black Leather

Sirka Grey Beech with Black Leather

Back View of Sirka Grey Beech with Black Leather

Available Finishes:

- Natural Lacquered Oak Frame / Natural Leather Seat
- Sirka Grey Oak Frame / Black Leather Seat
- Sirka Grey Beech Frame / Black Leather Seat

Dimensions: 20.5" W x 17.3" D x 31.5" H, Seat H 18.5"