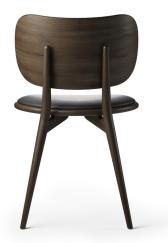

Natural Lacquered Oak with Natural Leather

Sirka Grey Oak with Black Leather

Sirka Grey Beech with Black Leather

Back View of Sirka Grey Beech with Black Leather

Available Finishes:

- Natural Lacquered Oak Frame / Natural Leather Seat
- Sirka Grey Oak Frame / Black Leather Seat
- Sirka Grey Beech Frame / Black Leather Seat

Dimensions: 20.5" W x 17.3" D x 31.5" H, Seat H 18.5"