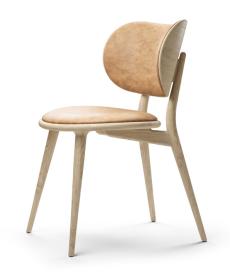

Natural Lacquered Oak with Natural Leather

Sirka Grey Oak with Black Leather

Sirka Grey Beech with Black Leather

Back View of Sirka Grey Beech with Black Leather

Available Finishes:

- Natural Lacquered Oak Frame / Natural Leather Seat
- Sirka Grey Oak Frame / Black Leather Seat
- Sirka Grey Beech Frame / Black Leather Seat

Dimensions: 20.5" W x 17.3" D x 31.5" H, Seat H 18.5"