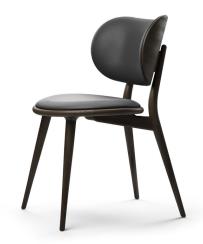

Natural Lacquered Oak with Natural Leather

Sirka Grey Oak with Black Leather

Sirka Grey Beech with Black Leather

Back View of Sirka Grey Beech with Black Leather

Available Finishes:

- Natural Lacquered Oak Frame / Natural Leather Seat
- Sirka Grey Oak Frame / Black Leather Seat
- Sirka Grey Beech Frame / Black Leather Seat

Dimensions: 20.5" W x 17.3" D x 31.5" H, Seat H 18.5"