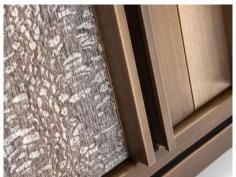

# **BYETHORNE** BEDSIDE TABLE

The Byethorne Side Table is heavily textured with a silky oak front, complete with elegantly streamlined brass base and handles. These side tables house a top drawer and cabinet. The specialist Silky Oak finish is used throughout the Byethorne series and one of our most admired finishes. Silky Oak is a natural timber with smooth rippling waves running throughout. A white wash is added over the top in order to create warming tones and soft textures. Finished by sanding back and exposing the natural dark waves of the wood with white pockets.

#### **VARIATION I**

NATURAL SILKY OAK DOORS

STONE-GREY OAK BODY

BRASS FINISH DETAILS

### **VARIATION II**

MID-BROWN SILKY OAK DOORS

MID-BROWN OAK BODY

BRASS FINISH DETAILS

ALTERNATIVE FINISH COMBINATIONS AVAILABLE, SEE FBC LONDON FINISHES LOOKBOOK FOR REFERENCE OR CONTACT FBC LONDON TO SPECIFY BESPOKE FINISHES FOR YOUR ORDER.
(BESPOKE DESIGN FEE CHARGES MAY BE APPLICABLE)