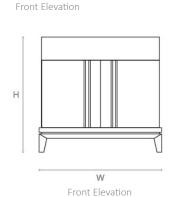

### DIMENSIONS

SIZE

600mm H x 600mm W x 500mm D 23.62in H x 23.62in W x 19.69in D

SIZE II

750mm H x 800mm W x 500mm D 29.53in H x 31.50in W x 19.69in D

## LINE DRAWINGS