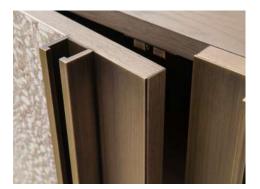

# **BYETHORNE** BEDSIDE TABLE

The Byethorne Side Table is heavily textured with a silky oak front, complete with elegantly streamlined brass base and handles. These side tables house a top drawer and cabinet. The specialist Silky Oak finish is used throughout the Byethorne series and one of our most admired finishes. Silky Oak is a natural timber with smooth rippling waves running throughout. A white wash is added over the top in order to create warming tones and soft textures. Finished by sanding back and exposing the natural dark waves of the wood with white pockets.

#### **VARIATION I**

NATURAL SILKY OAK DOORS

STONE-GREY OAK BODY

BRASS FINISH DETAILS

### **VARIATION II**

MID-BROWN SILKY OAK DOORS

MID-BROWN OAK BODY

BRASS FINISH DETAILS

ALTERNATIVE FINISH COMBINATIONS AVAILABLE, SEE FBC LONDON FINISHES LOOKBOOK FOR REFERENCE OR CONTACT FBC LONDON TO SPECIFY BESPOKE FINISHES FOR YOUR ORDER.
(BESPOKE DESIGN FEE CHARGES MAY BE APPLICABLE)