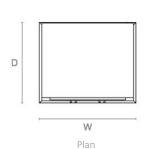

### DIMENSIONS

SIZE

600mm H x 600mm W x 500mm D 23.62in H x 23.62in W x 19.69in D

SIZE II

750mm H x 800mm W x 500mm D 29.53in H x 31.50in W x 19.69in D

## LINE DRAWINGS