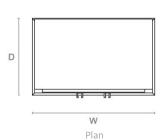

### DIMENSIONS

SIZE

600mm H x 600mm W x 500mm D 23.62in H x 23.62in W x 19.69in D

SIZE II

750mm H x 800mm W x 500mm D 29.53in H x 31.50in W x 19.69in D

## LINE DRAWINGS