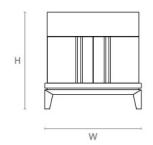

### DIMENSIONS

SIZE

600mm H x 600mm W x 500mm D 23.62in H x 23.62in W x 19.69in D

SIZE II

750mm H x 800mm W x 500mm D 29.53in H x 31.50in W x 19.69in D