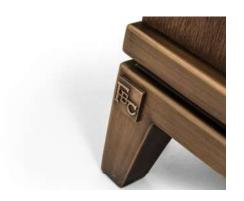

# **BYETHORNE** BEDSIDE TABLE

The Byethorne Side Table is heavily textured with a silky oak front, complete with elegantly streamlined brass base and handles. These side tables house a top drawer and cabinet. The specialist Silky Oak finish is used throughout the Byethorne series and one of our most admired finishes. Silky Oak is a natural timber with smooth rippling waves running throughout. A white wash is added over the top in order to create warming tones and soft textures. Finished by sanding back and exposing the natural dark waves of the wood with white pockets.

#### **VARIATION I**

NATURAL SILKY OAK DOORS

STONE-GREY OAK BODY

BRASS FINISH DETAILS

### **VARIATION II**

MID-BROWN SILKY OAK DOORS

MID-BROWN OAK BODY

BRASS FINISH DETAILS

ALTERNATIVE FINISH COMBINATIONS AVAILABLE, SEE FBC LONDON FINISHES LOOKBOOK FOR REFERENCE OR CONTACT FBC LONDON TO SPECIFY BESPOKE FINISHES FOR YOUR ORDER.
(BESPOKE DESIGN FEE CHARGES MAY BE APPLICABLE)