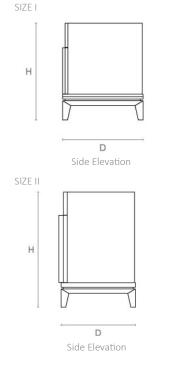

### DIMENSIONS

SIZE

600mm H x 600mm W x 500mm D 23.62in H x 23.62in W x 19.69in D

SIZE II

750mm H x 800mm W x 500mm D 29.53in H x 31.50in W x 19.69in D