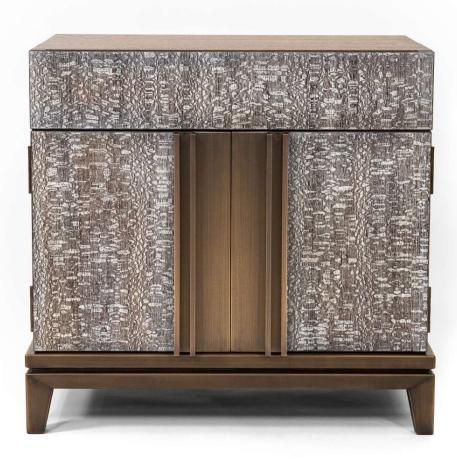

# **BYETHORNE** BEDSIDE TABLE

The Byethorne Side Table is heavily textured with a silky oak front, complete with elegantly streamlined brass base and handles. These side tables house a top drawer and cabinet. The specialist Silky Oak finish is used throughout the Byethorne series and one of our most admired finishes. Silky Oak is a natural timber with smooth rippling waves running throughout. A white wash is added over the top in order to create warming tones and soft textures. Finished by sanding back and exposing the natural dark waves of the wood with white pockets.

#### **VARIATION I**

NATURAL SILKY OAK DOORS

STONE-GREY OAK BODY

BRASS FINISH DETAILS

### **VARIATION II**

MID-BROWN SILKY OAK DOORS

MID-BROWN OAK BODY

BRASS FINISH DETAILS

ALTERNATIVE FINISH COMBINATIONS AVAILABLE, SEE FBC LONDON FINISHES LOOKBOOK FOR REFERENCE OR CONTACT FBC LONDON TO SPECIFY BESPOKE FINISHES FOR YOUR ORDER.
(BESPOKE DESIGN FEE CHARGES MAY BE APPLICABLE)

### DIMENSIONS

SIZE

600mm H x 600mm W x 500mm D 23.62in H x 23.62in W x 19.69in D

SIZE II

750mm H x 800mm W x 500mm D 29.53in H x 31.50in W x 19.69in D