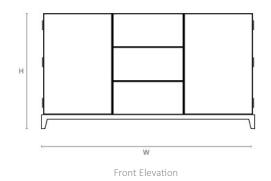

#### DIMENSIONS

970mm H x 1800mm W x 525mm D 38.19in H X 70.87in W X 20.67in D

## LINE DRAWINGS

Side Elevation