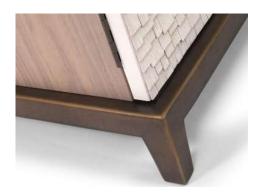

## **VARIATION I**

WHITE-GREY WALNUT BODY

BRONZE FINISH

## **VARIATION II**

CHOCOLATE CHIPPED OAK DRAWERS

HIGH GLOSS OAK BODY

BRASS FINISH DETAILS

ALTERNATIVE FINISH COMBINATIONS AVAILABLE, SEE FBC LONDON FINISHES LOOKBOOK FOR REFERENCE OR CONTACT FBC LONDON TO SPECIFY BESPOKE FINISHES FOR YOUR ORDER.
(BESPOKE DESIGN FEE CHARGES MAY BE APPLICABLE)