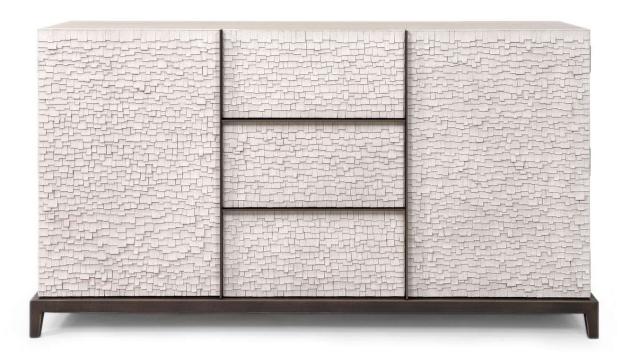

# **CITY CREDENZA**

The City range takes inspiration from London's skyscrapers that are reflected in the windows of different buildings around the city and is embodied in the design of the City range. As all items in the City range, each city credenza unique. Each chip is individually hand applied.

## **VARIATION I**

WHITE-GREY WALNUT BODY

BRONZE FINISH

## **VARIATION II**

CHOCOLATE CHIPPED OAK DRAWERS

HIGH GLOSS OAK BODY

BRASS FINISH DETAILS

ALTERNATIVE FINISH COMBINATIONS AVAILABLE, SEE FBC LONDON FINISHES LOOKBOOK FOR REFERENCE OR CONTACT FBC LONDON TO SPECIFY BESPOKE FINISHES FOR YOUR ORDER.
(BESPOKE DESIGN FEE CHARGES MAY BE APPLICABLE)