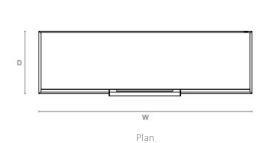

#### DIMENSIONS

970mm H x 1800mm W x 525mm D 38.19in H X 70.87in W X 20.67in D

## LINE DRAWINGS

Side Elevation