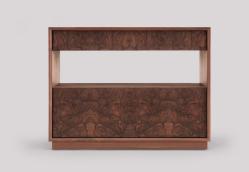

## skram

lineground side table / nightstand #4

The lineground no. 4 side table features solid timber construction, mortise-and-tenon joinery, and mitered corners with matched seams/waterfall edges. Drawers are maple with cork-lined bottoms with soft-closing concealed runners and integral pulls. As shown, the L10 features Skram's reverse-bullnose edge profile (available on most Lineground tables and cabinets), and optional hand-matched burl accents on the drawer faces. Custom sizes, configurations, and materials are available. Residential or contract use.

## skram

L10

width 32 / 81cm

depth 18 / 46cm

height 24 / 61cm