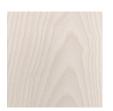

## Timber

WA-N: White Ash, Natural

WA-G: White Ash, Grey

WA-E: White Ash, Ebonized

WA-WW: White Ash, Whitewashed

RWO-N: Rift White Oak, Natural

WAL: Walnut, Natural