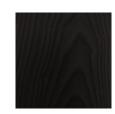

## Timber

WA-N: White Ash, Natural

WA-G: White Ash, Grey

WA-E: White Ash, Ebonized

WA-WW: White Ash, Whitewashed

RWO-N: Rift White Oak, Natural

WAL: Walnut, Natural