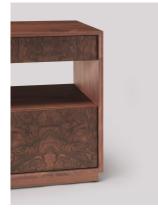

## skram

lineground side table / nightstand #4

The lineground no. 4 side table features solid timber construction, mortise-and-tenon joinery, and mitered corners with matched seams/waterfall edges. Drawers are maple with cork-lined bottoms with soft-closing concealed runners and integral pulls. As shown, the L10 features Skram's reverse-bullnose edge profile (available on most Lineground tables and cabinets), and optional hand-matched burl accents on the drawer faces. Custom sizes, configurations, and materials are available. Residential or contract use.