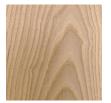

## Timber

WA-N: White Ash, Natural

WA-G: White Ash, Grey

WA-E: White Ash, Ebonized

WA-WW: White Ash, Whitewashed

RWO-N: Rift White Oak, Natural

WAL: Walnut, Natural