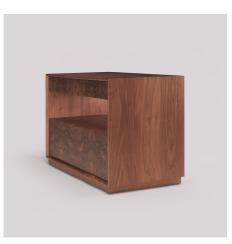

## skram

lineground side table / nightstand #4

The lineground no. 4 side table features solid timber construction, mortise-and-tenon joinery, and mitered corners with matched seams/waterfall edges. Drawers are maple with cork-lined bottoms with soft-closing concealed runners and integral pulls. As shown, the L10 features Skram's reverse-bullnose edge profile (available on most Lineground tables and cabinets), and optional hand-matched burl accents on the drawer faces. Custom sizes, configurations, and materials are available. Residential or contract use.

## skram

L10

width 32 / 81cm

depth 18 / 46cm

height 24 / 61cm