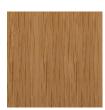

## Timber

WA-N: White Ash, Natural

WA-G: White Ash, Grey

WA-E: White Ash, Ebonized

WA-WW: White Ash, Whitewashed

RWO-N: Rift White Oak, Natural

WAL: Walnut, Natural