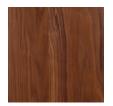

## Timber

WA-N: White Ash, Natural

WA-G: White Ash, Grey

WA-E: White Ash, Ebonized

WA-WW: White Ash, Whitewashed

RWO-N: Rift White Oak, Natural

WAL: Walnut, Natural