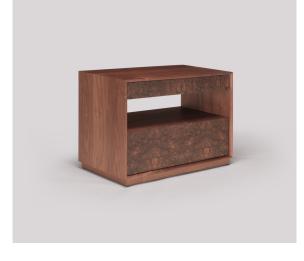

## skram

lineground side table / nightstand #4

The lineground no. 4 side table features solid timber construction, mortise-and-tenon joinery, and mitered corners with matched seams/waterfall edges. Drawers are maple with cork-lined bottoms with soft-closing concealed runners and integral pulls. As shown, the L10 features Skram's reverse-bullnose edge profile (available on most Lineground tables and cabinets), and optional hand-matched burl accents on the drawer faces. Custom sizes, configurations, and materials are available. Residential or contract use.

## skram

L10

width 32 / 81cm

depth 18 / 46cm

height 24 / 61cm