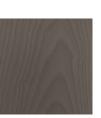

## Timber

WA-N: White Ash, Natural

WA-G: White Ash, Grey

WA-E: White Ash, Ebonized

WA-WW: White Ash, Whitewashed

RWO-N: Rift White Oak, Natural

WAL: Walnut, Natural