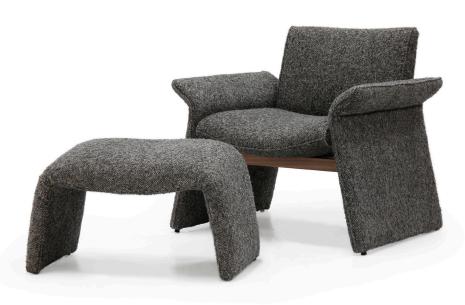

## Oakley Chair

### **Body Details:**

Upholstered only Pinched stitch only

#### **Seat Details:**

Tight seat configuration
Foam and fiber seat construction

### **Back Details:**

Tight back configuration
Foam and fiber construction

### Leg Details:

Exposed wood stretcher Specify wood finish Sits on glides

Top View

Side View

**Dimensions** 

Overall Height: 32" Overall Width: 36" Overall Depth: 29.5" Arm Height: 24.25" Seat Height: 22.5 Seat Depth: 22.5"

## Oakley Ottoman

### **Body Details:**

Upholstered only

### **Seat Details:**

Tight seat configuration
Foam and fiber seat construction

### Leg Details:

On glides

\* Standard double needle stitch detail on body, seat cushion, back and toss pillows unless otherwise specified.

Top View

Side View

### Dimensions

Overall Height: 17" Overall Width: 29.25" Overall Depth: 16"