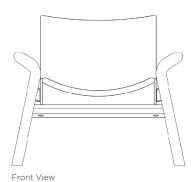

### Leg Details:

Exposed wood stretcher Specify wood finish Sits on glides

Top View

Side View

**Dimensions** 

Overall Height: 32" Overall Width: 36" Overall Depth: 29.5" Arm Height: 24.25" Seat Height: 22.5 Seat Depth: 22.5"