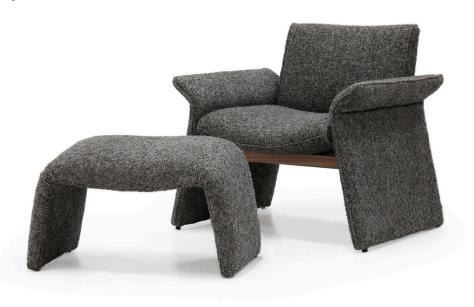

## Oakley Chair

### **Body Details:**

Upholstered only Pinched stitch only

#### **Seat Details:**

Tight seat configuration
Foam and fiber seat construction

### **Back Details:**

Tight back configuration
Foam and fiber construction

### Leg Details:

Exposed wood stretcher Specify wood finish Sits on glides

Top View

Side View

**Dimensions** 

Overall Height: 32" Overall Width: 36" Overall Depth: 29.5" Arm Height: 24.25" Seat Height: 22.5 Seat Depth: 22.5"

## Oakley Ottoman

### **Body Details:**

Upholstered only

### **Seat Details:**

Tight seat configuration
Foam and fiber seat construction

### Leg Details:

On glides

\* Standard double needle stitch detail on body, seat cushion, back and toss pillows unless otherwise specified.

Top View

Side View

### Dimensions

Overall Height: 17" Overall Width: 29.25" Overall Depth: 16"